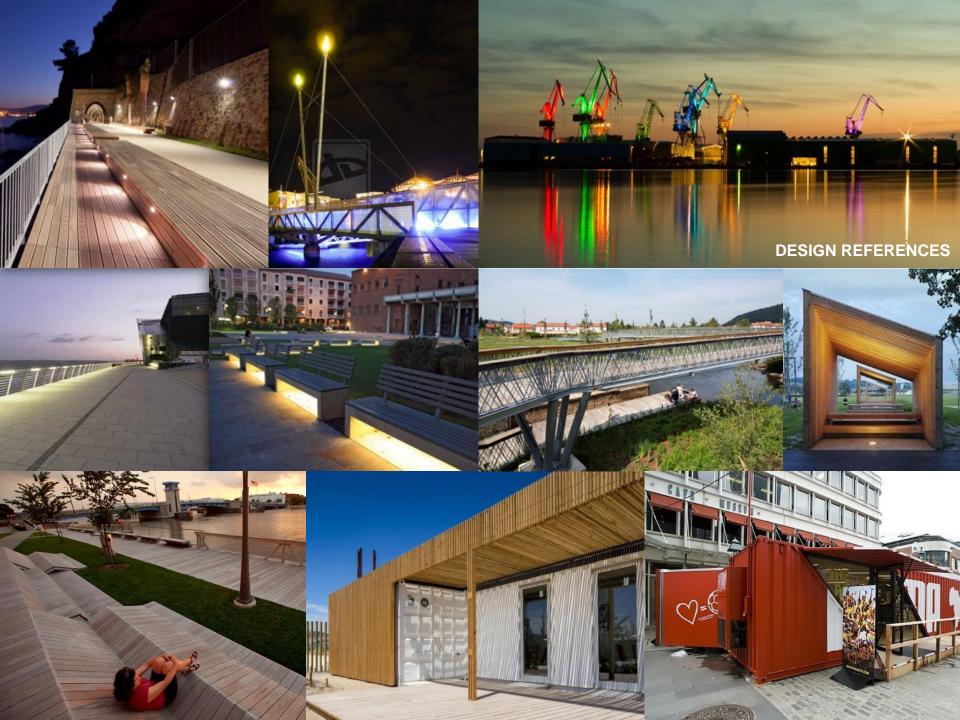

## 1970s

1980s

1990s

Present day

THEME TIMELINE

- 1. Shelter with seating & elderly fitness area
- 2. Rainshelter with seating

1

- 3. Multipurpose area
- 4. Shelters

#### Barge crane

3

2