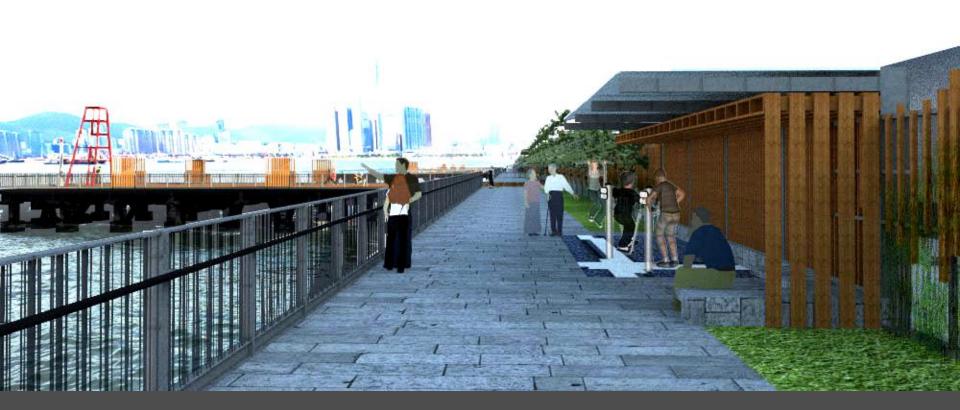

Signature Project Scheme - Central & Western District

#### Harbourfront Enhancement and Revitalisation at the Western Wholesale Food Market (WWFM)





#### 1800s

#### 1920s





### 1950s

#### 1960s

## 1970s



1980s

1990s

Present day

THEME TIMELINE





- 1. Shelter with seating & elderly fitness area
- 2. Rainshelter with seating

1

- 3. Multipurpose area
- 4. Shelters



#### Barge crane

3

2



















#### MAIN ENTRANCE

#### ENTRANCE KIOSK AND SERVICE BLOCK



#### PIER 1



#### SHELTER WITH SEATING & ELDERLY FITNESS EQUIPMENT



#### PIER 2 MULTPURPOSE AREA



#### PIER 3





#### ELEVATED SEATING AREA ALONG PROMENADE



#### PIER 4 FISHING AND RELAXING ZONE

#### **PIER 4 SERVICE BLOCK**









# Thank you