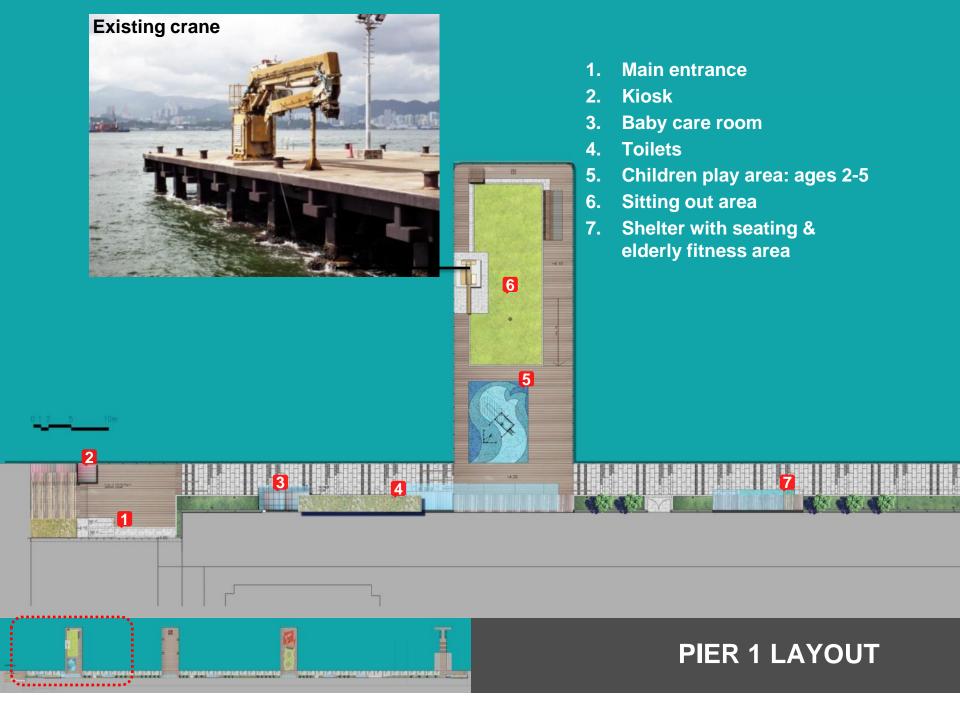

Signature Project Scheme - Central & Western District

#### Harbourfront Enhancement and Revitalisation at the Western Wholesale Food Market (WWFM)





#### 1800s

#### 1920s





### 1950s

#### 1960s

## 1970s



1980s

1990s

Present day

THEME TIMELINE





- 1. Shelter with seating & elderly fitness area
- 2. Rainshelter with seating

1

- 3. Multipurpose area
- 4. Shelters



#### Barge crane

3

2



















#### MAIN ENTRANCE

#### ENTRANCE KIOSK AND SERVICE BLOCK



#### PIER 1



#### SHELTER WITH SEATING & ELDERLY FITNESS EQUIPMENT



#### PIER 2 MULTPURPOSE AREA



#### PIER 3





#### ELEVATED SEATING AREA ALONG PROMENADE



#### PIER 4 FISHING AND RELAXING ZONE

#### **PIER 4 SERVICE BLOCK**









# Thank you