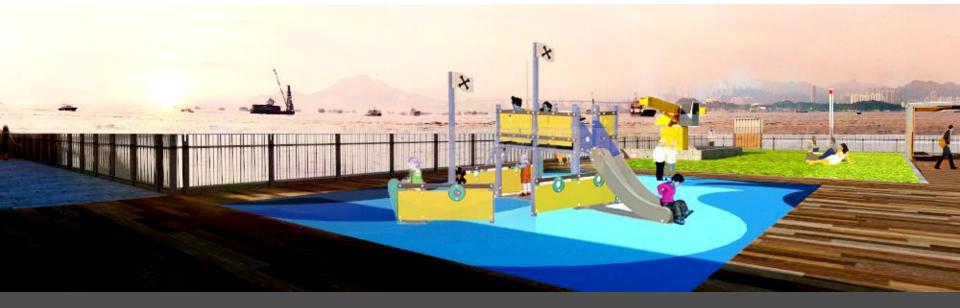

Signature Project Scheme - Central & Western District

#### Harbourfront Enhancement and Revitalisation at the Western Wholesale Food Market (WWFM)





#### 1800s

#### 1920s





### 1950s

#### 1960s

## 1970s



1980s

1990s

Present day

THEME TIMELINE





- 1. Shelter with seating & elderly fitness area
- 2. Rainshelter with seating

1

- 3. Multipurpose area
- 4. Shelters



#### Barge crane

3

2



















#### MAIN ENTRANCE

#### ENTRANCE KIOSK AND SERVICE BLOCK



#### PIER 1



#### SHELTER WITH SEATING & ELDERLY FITNESS EQUIPMENT



#### PIER 2 MULTPURPOSE AREA



#### PIER 3





#### ELEVATED SEATING AREA ALONG PROMENADE



#### PIER 4 FISHING AND RELAXING ZONE

#### **PIER 4 SERVICE BLOCK**









# Thank you