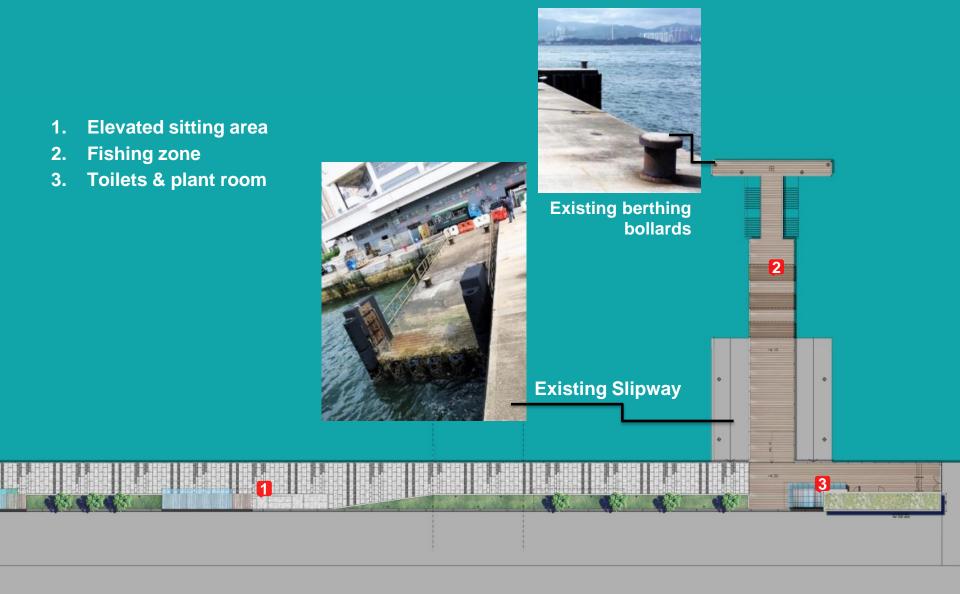

#### ELEVATED SEATING AREA ALONG PROMENADE

#### PIER 4 FISHING AND RELAXING ZONE

#### **PIER 4 SERVICE BLOCK**