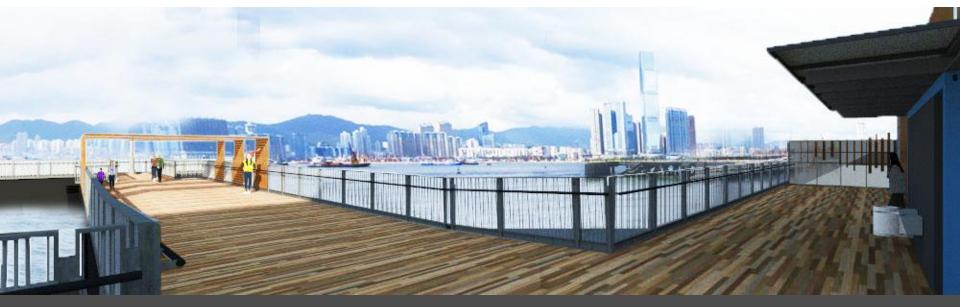

Signature Project Scheme - Central & Western District

#### Harbourfront Enhancement and Revitalisation at the Western Wholesale Food Market (WWFM)





#### 1800s

#### 1920s





### 1950s

#### 1960s

## 1970s



1980s

1990s

Present day

THEME TIMELINE





- 1. Shelter with seating & elderly fitness area
- 2. Rainshelter with seating

1

- 3. Multipurpose area
- 4. Shelters



#### Barge crane

3

2



















#### MAIN ENTRANCE

#### ENTRANCE KIOSK AND SERVICE BLOCK



#### PIER 1



#### SHELTER WITH SEATING & ELDERLY FITNESS EQUIPMENT



#### PIER 2 MULTPURPOSE AREA



#### PIER 3





#### ELEVATED SEATING AREA ALONG PROMENADE



#### PIER 4 FISHING AND RELAXING ZONE

#### **PIER 4 SERVICE BLOCK**









# Thank you