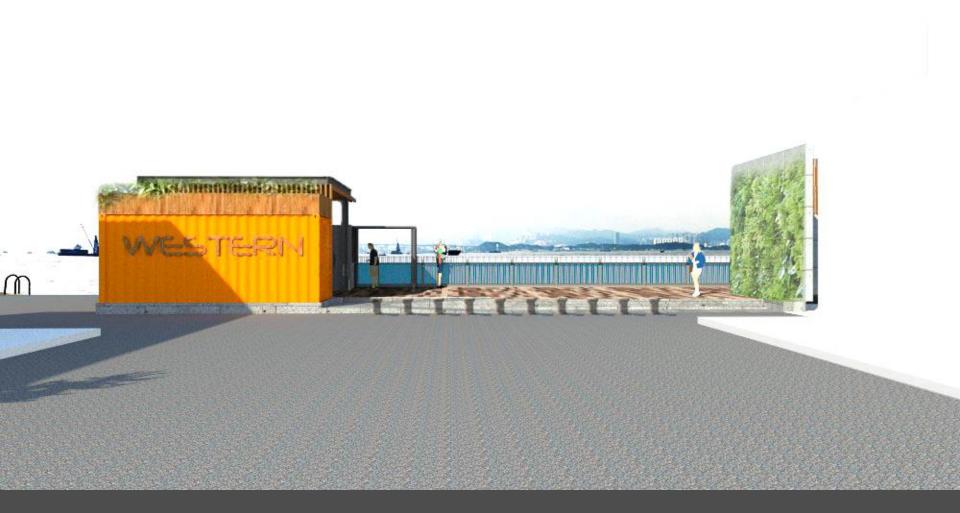

Signature Project Scheme - Central & Western District

#### Harbourfront Enhancement and Revitalisation at the Western Wholesale Food Market (WWFM)





#### 1800s

#### 1920s





### 1950s

#### 1960s

## 1970s



1980s

1990s

Present day

THEME TIMELINE





- 1. Shelter with seating & elderly fitness area
- 2. Rainshelter with seating

1

- 3. Multipurpose area
- 4. Shelters



#### Barge crane

3

2



















#### MAIN ENTRANCE

#### ENTRANCE KIOSK AND SERVICE BLOCK



#### PIER 1



#### SHELTER WITH SEATING & ELDERLY FITNESS EQUIPMENT



#### PIER 2 MULTPURPOSE AREA



#### PIER 3





#### ELEVATED SEATING AREA ALONG PROMENADE



#### PIER 4 FISHING AND RELAXING ZONE

#### **PIER 4 SERVICE BLOCK**









# Thank you