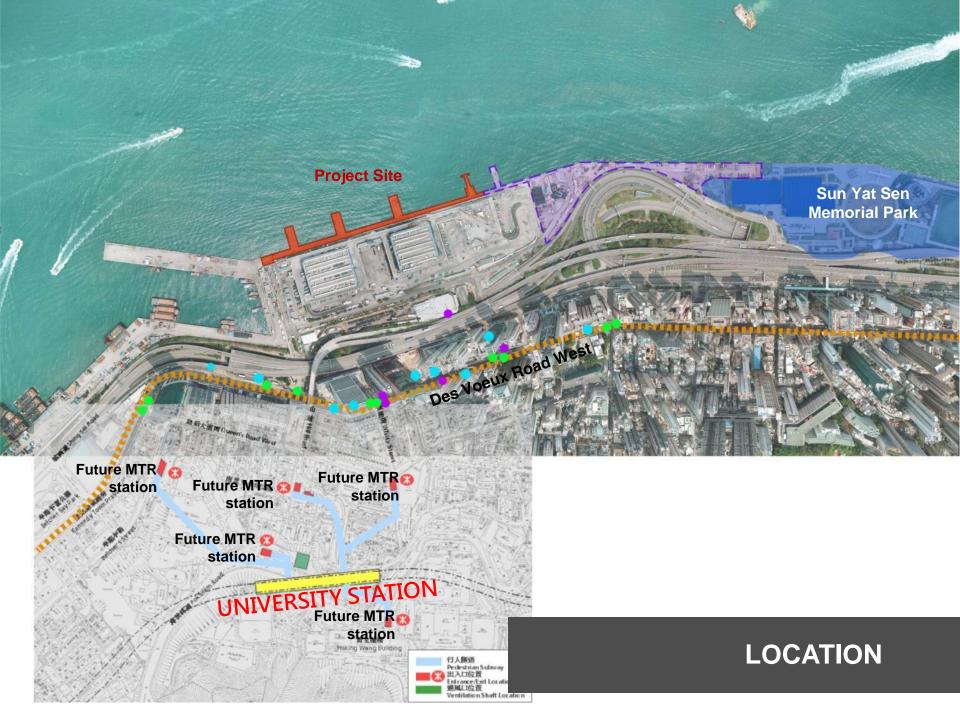

Signature Project Scheme - Central & Western District

#### Harbourfront Enhancement and Revitalisation at the Western Wholesale Food Market (WWFM)