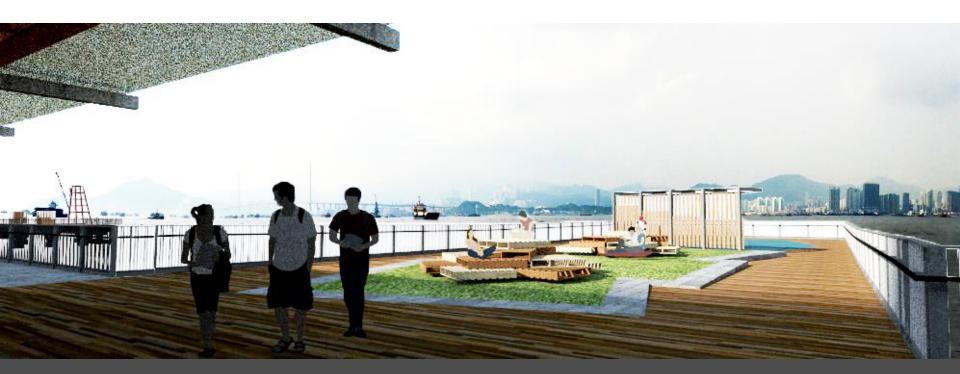

Signature Project Scheme - Central & Western District

#### Harbourfront Enhancement and Revitalisation at the Western Wholesale Food Market (WWFM)





#### 1800s

#### 1920s





### 1950s

#### 1960s

## 1970s



1980s

1990s

Present day

THEME TIMELINE





- 1. Shelter with seating & elderly fitness area
- 2. Rainshelter with seating

1

- 3. Multipurpose area
- 4. Shelters



#### Barge crane

3

2



















#### MAIN ENTRANCE

#### ENTRANCE KIOSK AND SERVICE BLOCK



#### PIER 1



#### SHELTER WITH SEATING & ELDERLY FITNESS EQUIPMENT



#### PIER 2 MULTPURPOSE AREA



#### PIER 3





#### ELEVATED SEATING AREA ALONG PROMENADE



#### PIER 4 FISHING AND RELAXING ZONE

#### **PIER 4 SERVICE BLOCK**









# Thank you