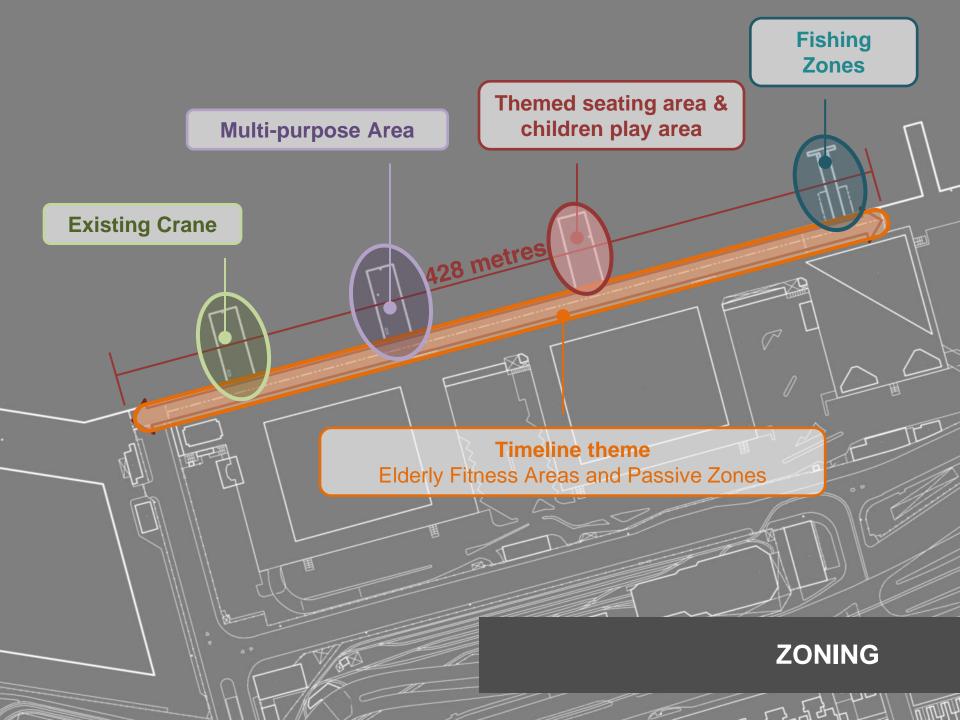

## 1970s

1980s

1990s

Present day

THEME TIMELINE

- 1. Shelter with seating & elderly fitness area
- 2. Rainshelter with seating

1

- 3. Multipurpose area
- 4. Shelters

#### Barge crane

3

2