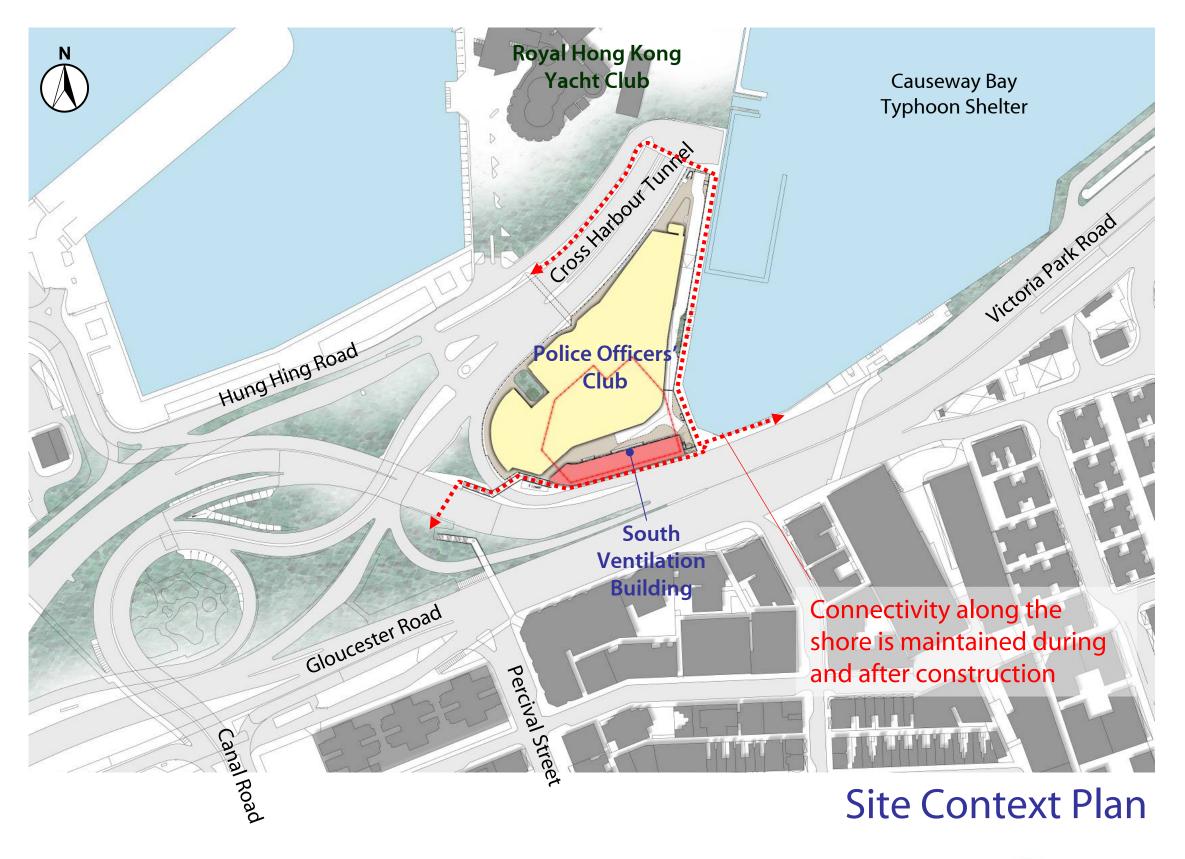

ourfront Commission
Task Force on Harbourfront Developments on Hong Kong Island
24 October 2013

Shatin to Central Link – Hong Kong Island Section

Cross Harbour Tunnel Victoria Harbour Police Officers' Club and South **Ventilation Building Fenwick Pier Emergency Egress** Point Causeway Bay Station **Exhibition** Station Island Line **Stations Re-provisioned Wan Chai Swimming Pool** Shatin to Central and Harbour Road Sports Centre Link Tunnels **Admiralty Station MTR** Page 2

#### Agenda

- A) Update on Police Officers' Club / South Ventilation Building
- B) Update on Exhibition Station / Wan Chai Swimming Pool and Harbour Road Sports Centre
- C) Update on Fenwick Pier Emergency Egress Point



# A) Update on Police Officers' Club / South Ventilation Building

#### Police Officers' Club



### **Existing Veranda**







## Proposed Enhancements on Existing Veranda



## Proposed Enhancements on Existing Veranda



Cross Section B-B Through Access Road, Veranda & Steps



## Proposed Enhancements on Existing Veranda



Cross Section C–C Through Access Road & Veranda



Visual Integration for Police Officers' Club & South Ventilation Building



colour and texture along the south elevations of Police Officers' Club and South Ventilation Building

#### Police Officers' Club



**Artist Impression** 

#### Police Officers' Club



**Artist Impression** 

B) Update on Exhibition Station / Wan Chai Swimming Pool and Harbour Road Sports Centre

## Exhibition Station / Wan Chai Swimming Pool and Harbour Road Sports Centre



- **→ Passenger Route (Podium)**
- **→ Passenger Route