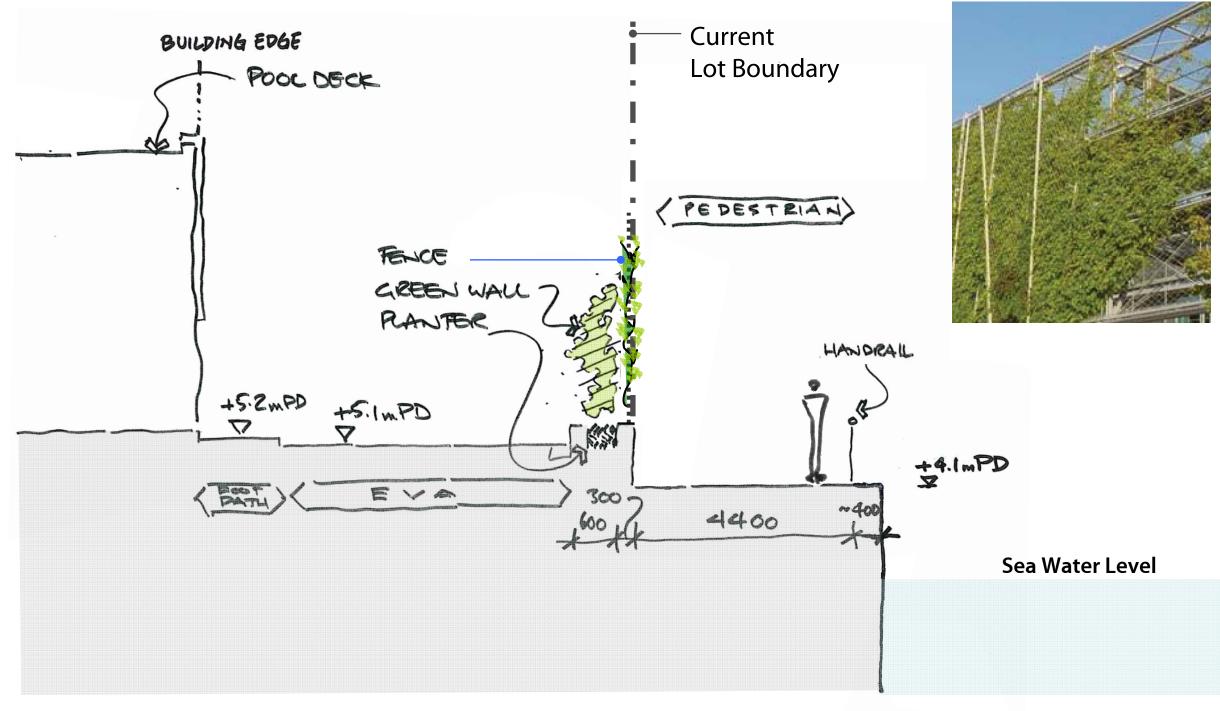

## Proposed Enhancements on Existing Veranda

Cross Section C–C Through Access Road & Veranda

Visual Integration for Police Officers' Club & South Ventilation Building

colour and texture along the south elevations of Police Officers' Club and South Ventilation Building