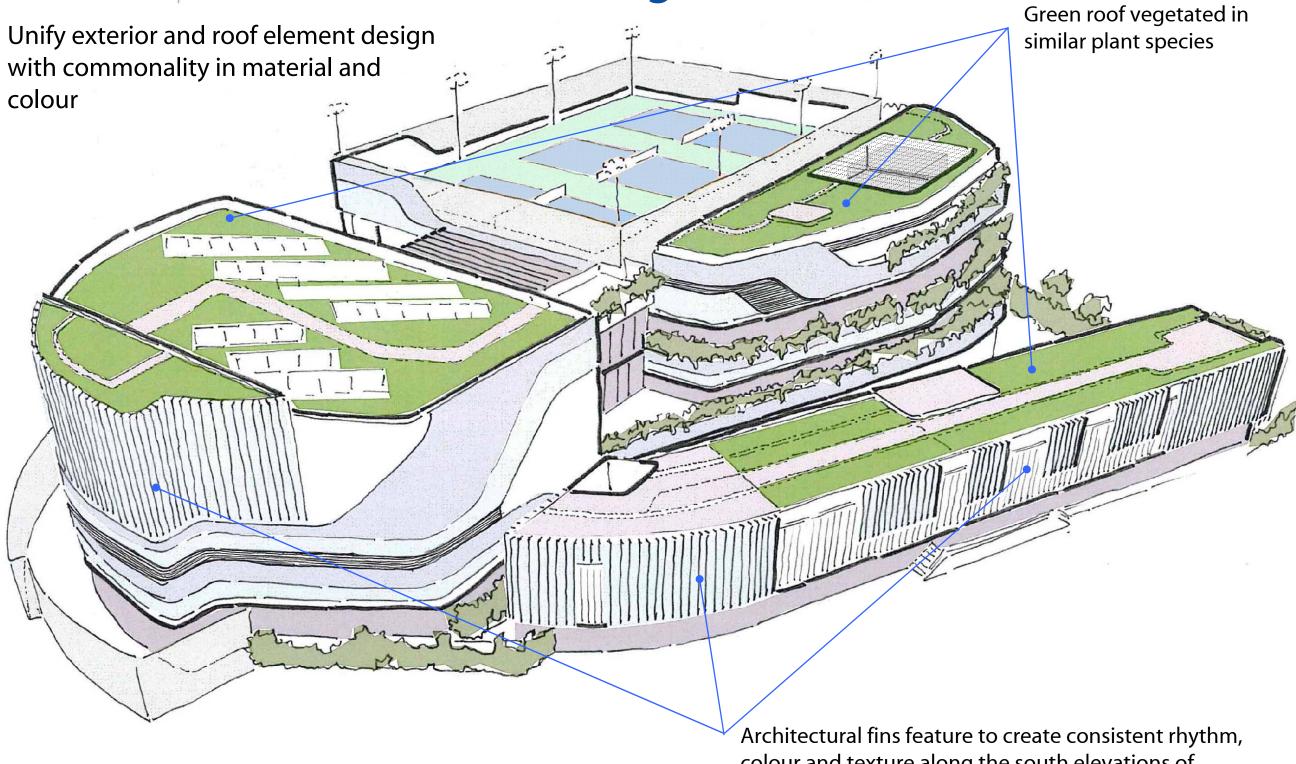

## Proposed Enhancements on Existing Veranda

Cross Section C–C Through Access Road & Veranda

Visual Integration for Police Officers' Club & South Ventilation Building

colour and texture along the south elevations of Police Officers' Club and South Ventilation Building