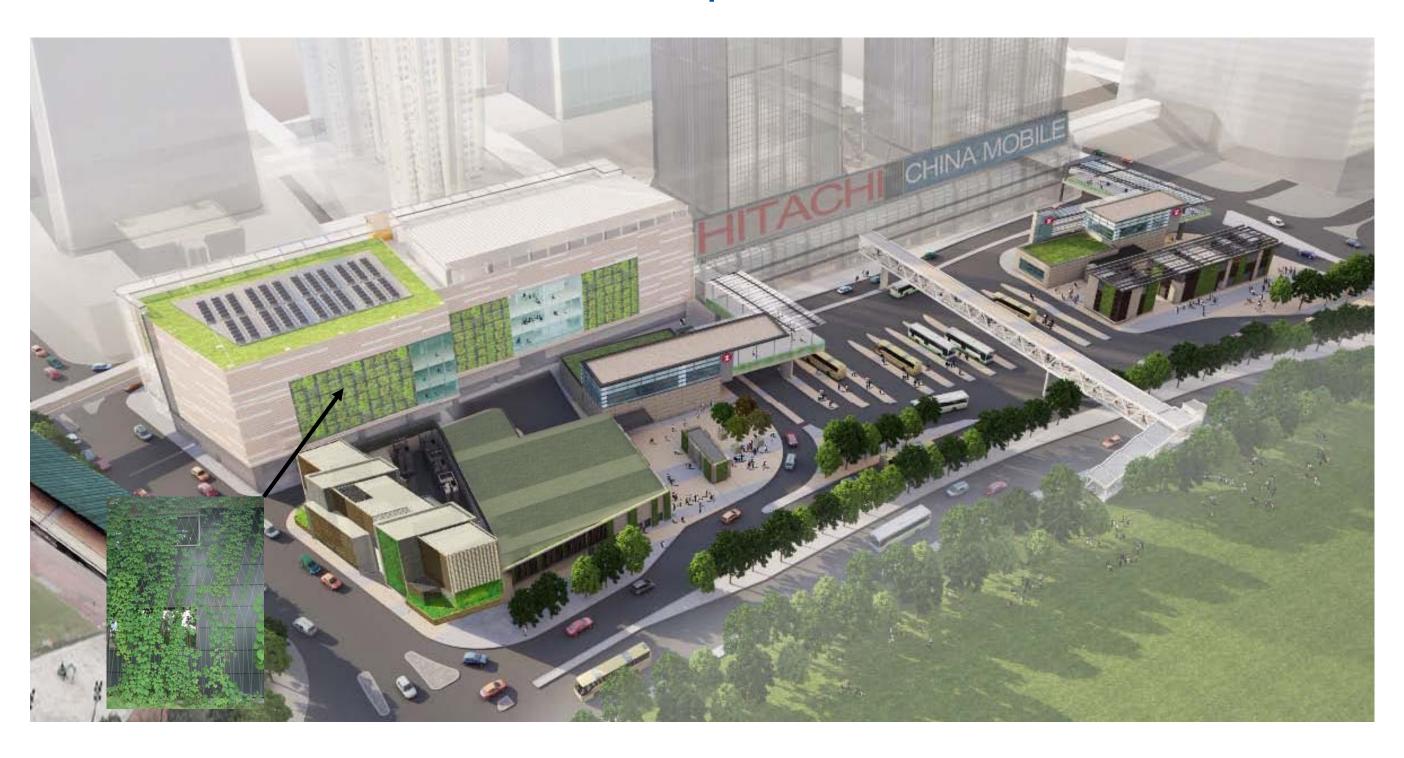

# Exhibition Station / Wan Chai Swimming Pool and Harbour Road Sports Centre

Artist Impression [View 2]

## Exhibition Station / Wan Chai Swimming Pool and Harbour Road Sports Centre

Preliminary Boundary of the Potential Topside Development (By others)

Artist Impression [View 2]

C) Update on Fenwick Pier Emergency Egress Point