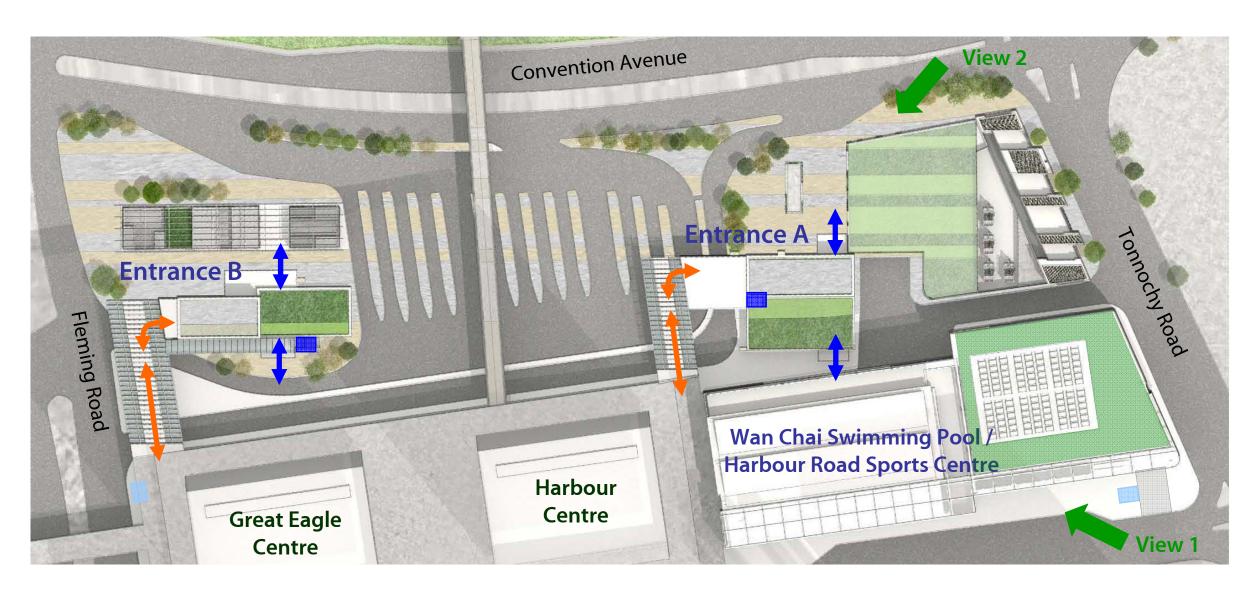

## Exhibition Station / Wan Chai Swimming Pool and Harbour Road Sports Centre

- **→ Passenger Route (Podium)**
- **→ Passenger Route (At-grade)**
- Station Lift
- Public Lift

Site Context Plan