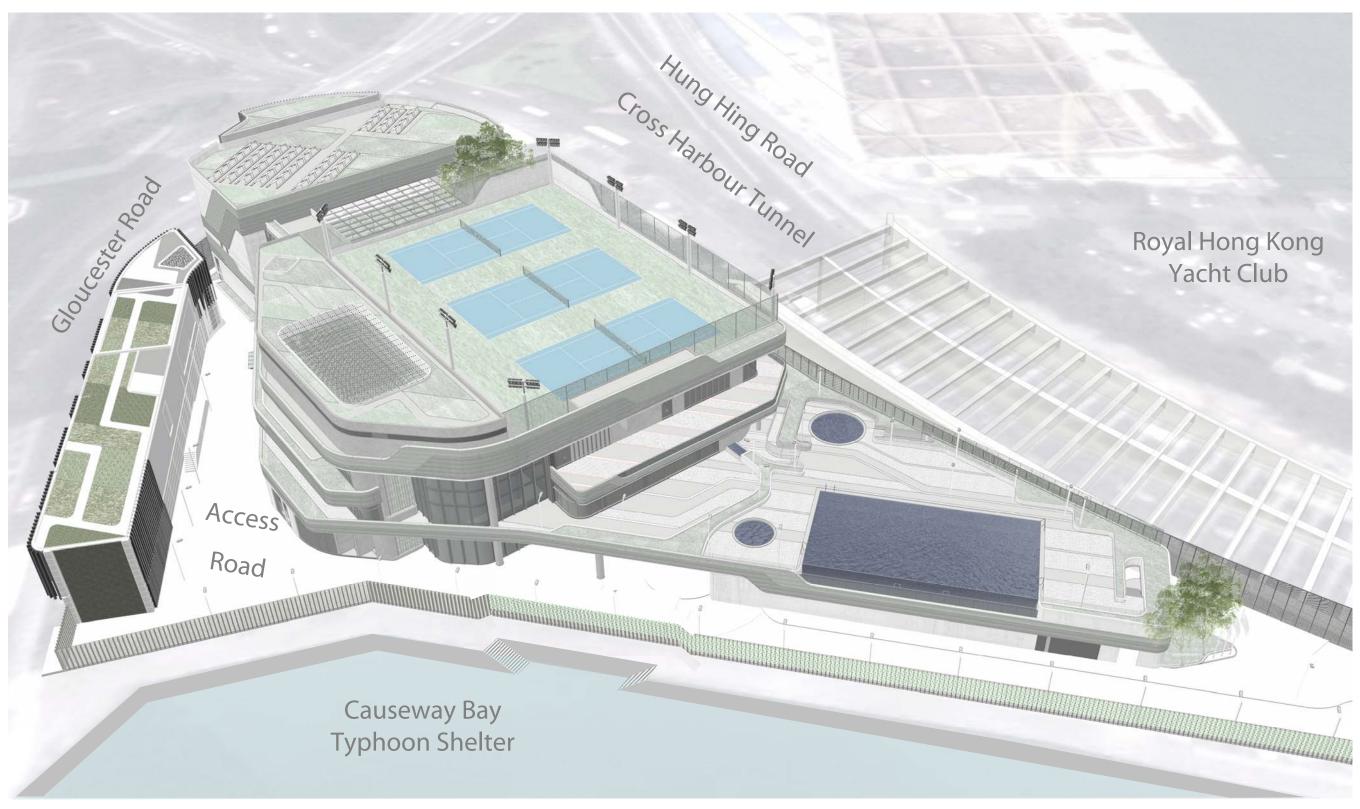

# A) Update on Police Officers' Club / South Ventilation Building

#### Police Officers' Club