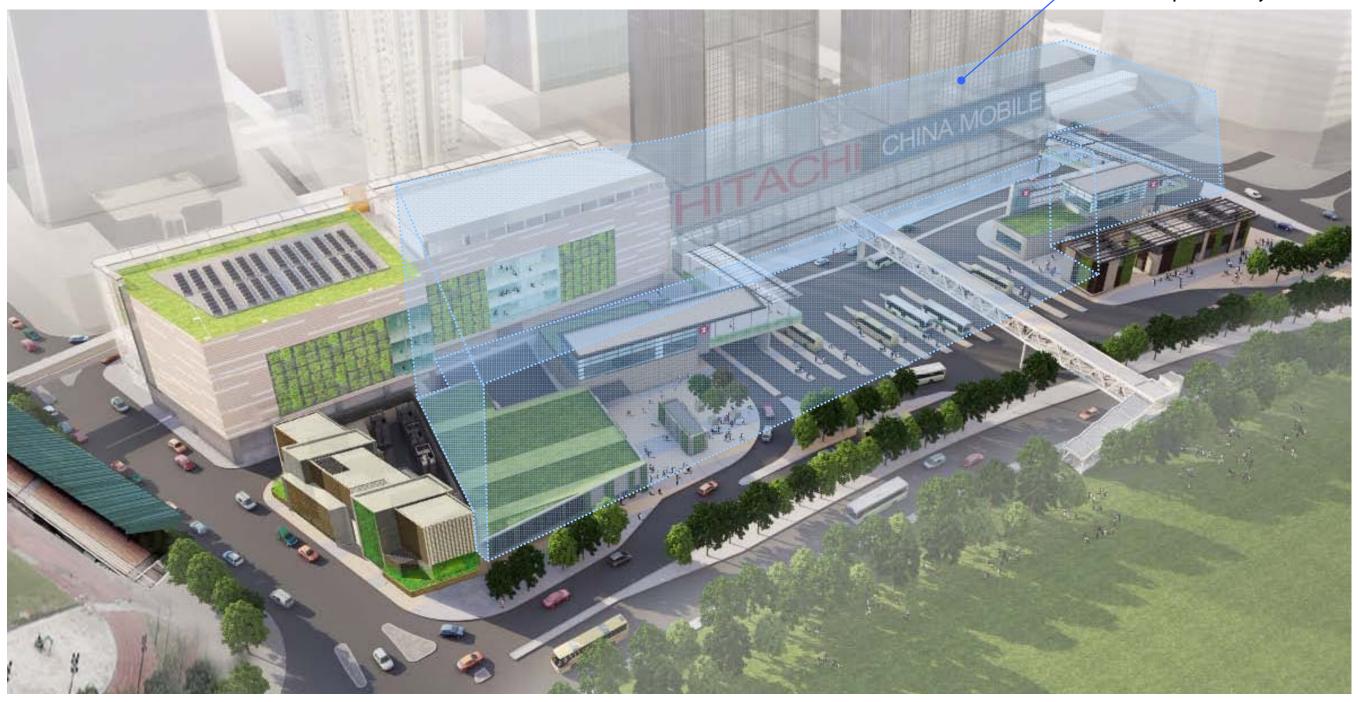

## Exhibition Station / Wan Chai Swimming Pool and Harbour Road Sports Centre

Preliminary Boundary of the Potential Topside Development (By others)

Artist Impression [View 2]

C) Update on Fenwick Pier Emergency Egress Point