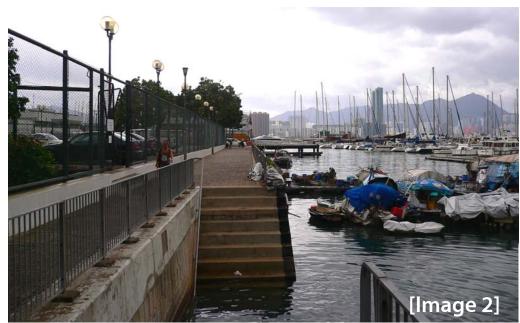

# A) Update on Police Officers' Club / South Ventilation Building

#### Police Officers' Club

### **Existing Veranda**

## Proposed Enhancements on Existing Veranda