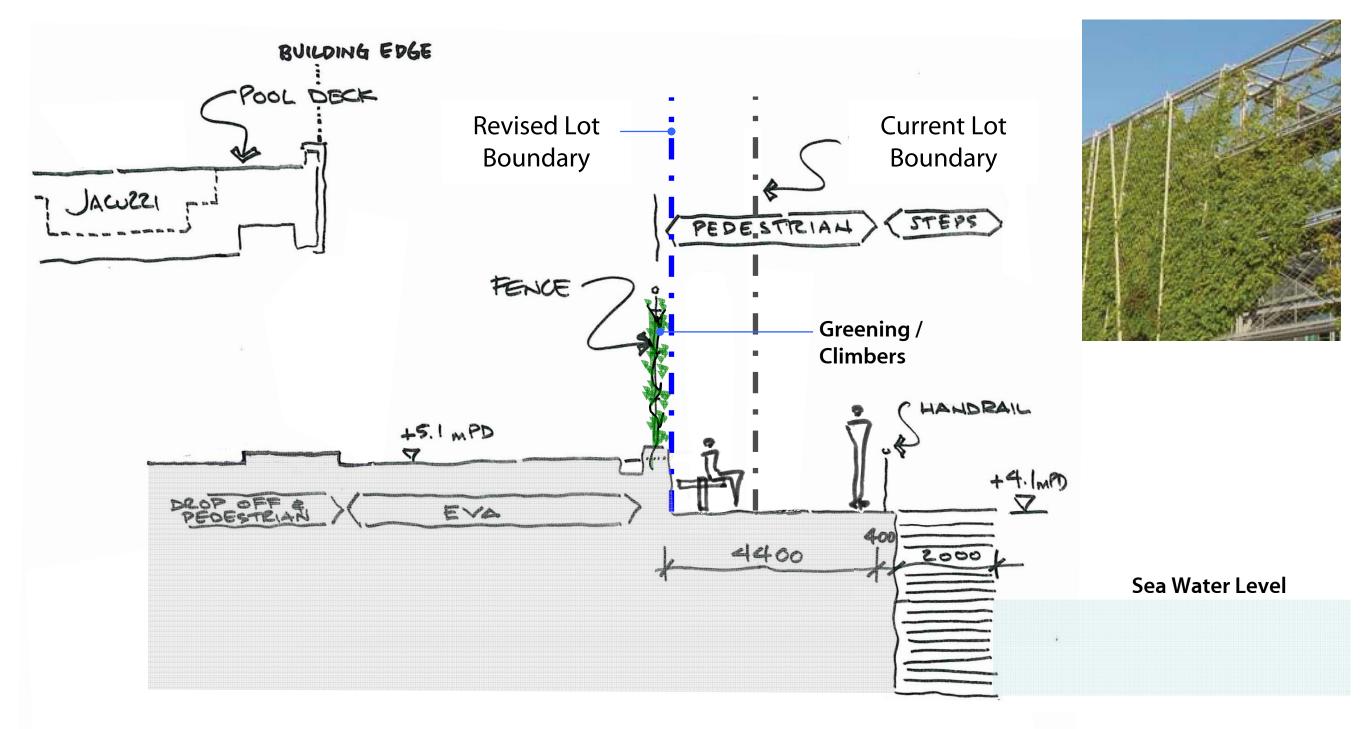

## Proposed Enhancements on Existing Veranda

Cross Section B-B Through Access Road, Veranda & Steps