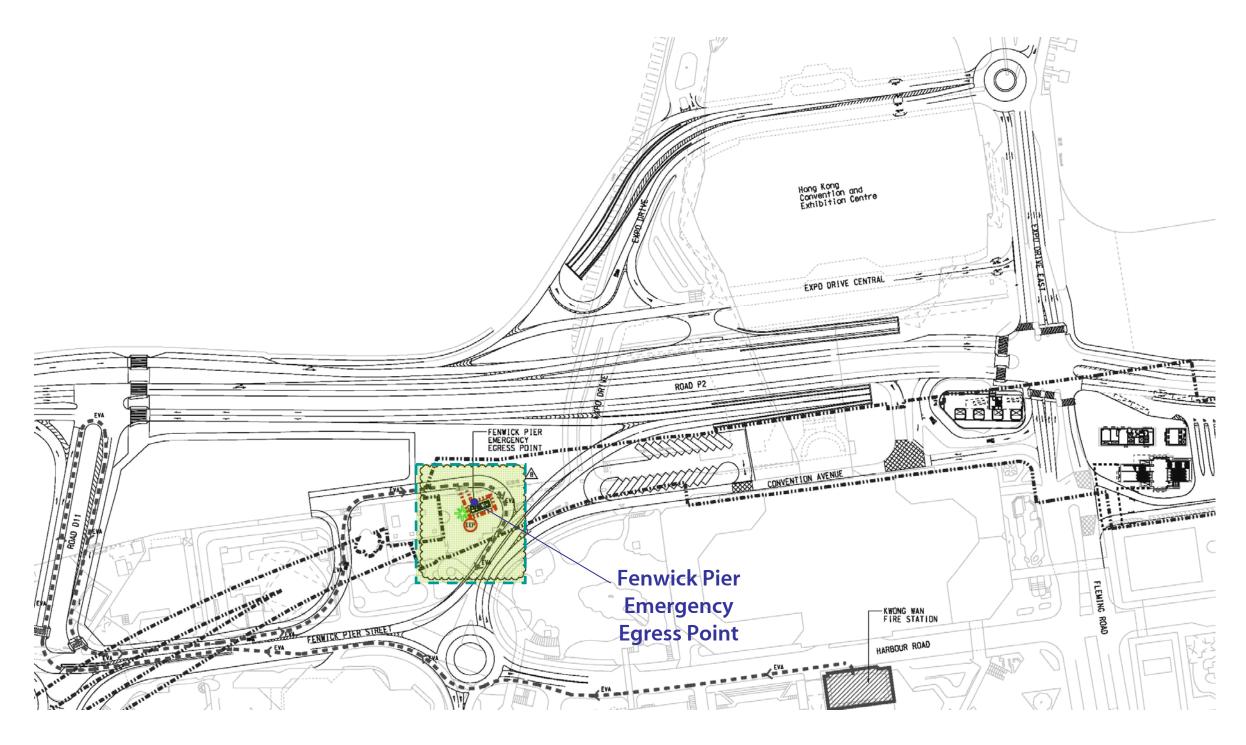

b



**Artist Impression** 

B) Update on Exhibition Station / Wan Chai Swimming Pool and Harbour Road Sports Centre

## Exhibition Station / Wan Chai Swimming Pool and Harbour Road Sports Centre



- **→ Passenger Route (Podium)**
- **→ Passenger Route (At-grade)**
- Station Lift
- Public Lift

Site Context Plan



# Re-provisioning Wan Chai Swimming Pool and Harbour Road Sports Centre



Artist Impression [View 1]

# Exhibition Station / Wan Chai Swimming Pool and Harbour Road Sports Centre



Artist Impression [View 2]

## Exhibition Station / Wan Chai Swimming Pool and Harbour Road Sports Centre

Preliminary Boundary of the Potential Topside Development (By others)



Artist Impression [View 2]

C) Update on Fenwick Pier Emergency Egress Point

### Fenwick Pier Emergency Egress Point



**Location Plan** 



### Fenwick Pier Emergency Egress Point



G/F Plan

**Artist Impression** 

Page 20



#### Thank You