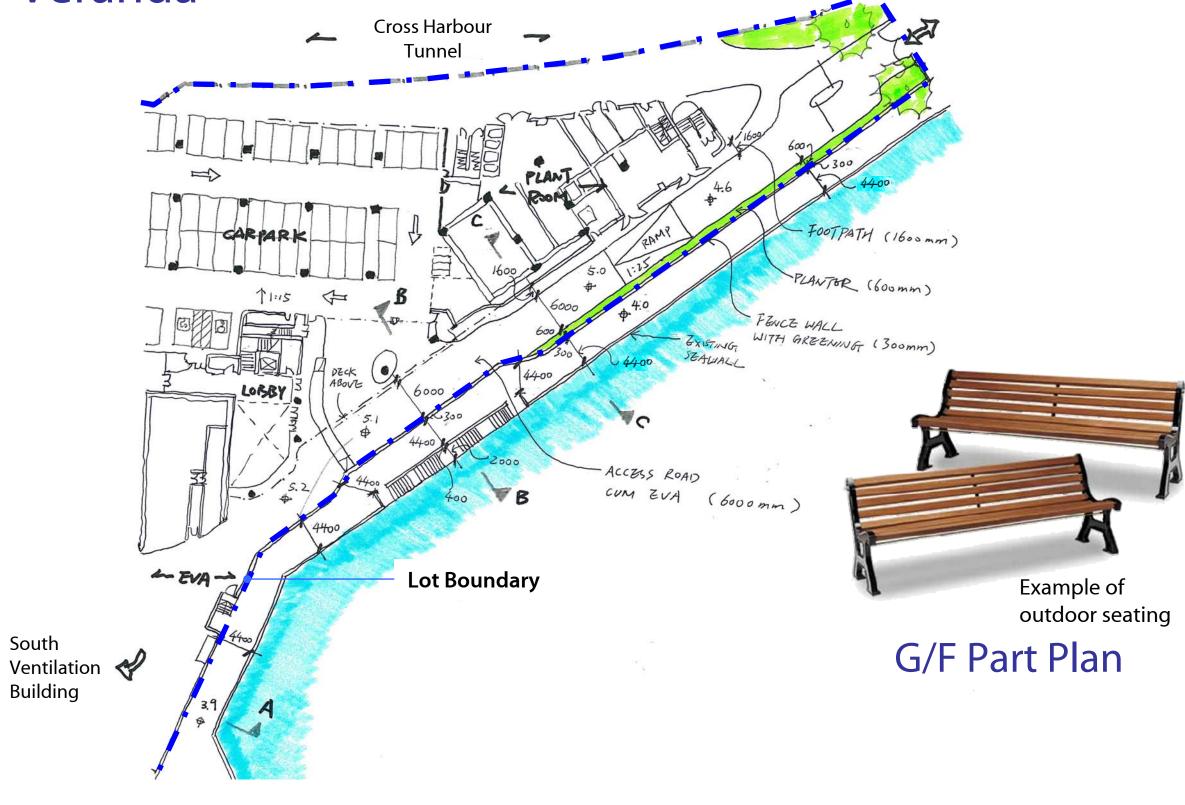

## Proposed Enhancements on Existing Veranda

## Proposed Enhancements on Existing Veranda

Cross Section B-B Through Access Road, Veranda & Steps