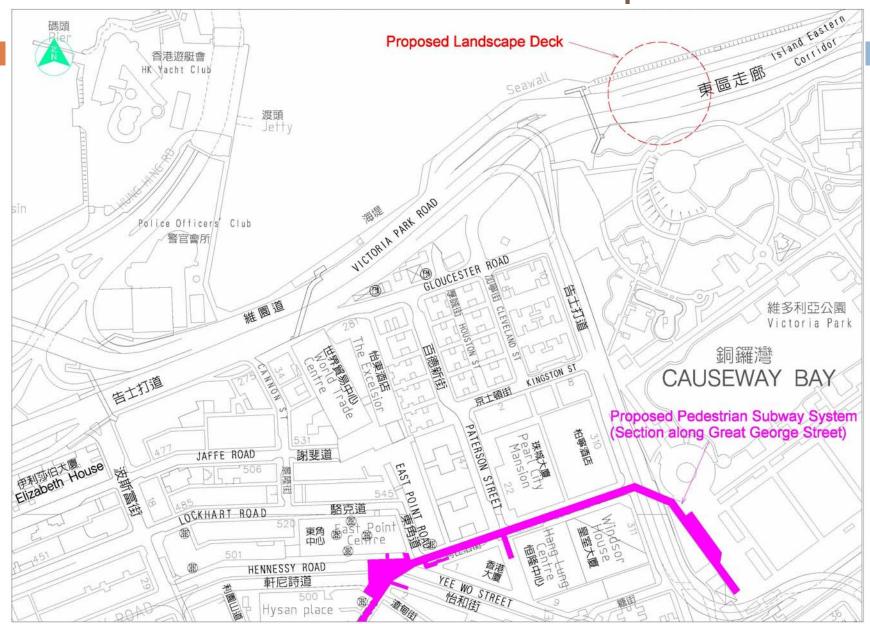

## Proposed Pedestrian Subway System in Causeway Bay

#### Future Pedestrian Link to Waterfront

- The Government has planned a landscape deck connecting Victoria Park to the waterfront in longer term.
- The landscape deck and the proposed subway system will form a very convenient pedestrian link between the center of Causeway Bay and the waterfront.
- Provisions can be made for future extension of the subway system under separate projects if warranted.

#### Location Plan of Landscape Deck