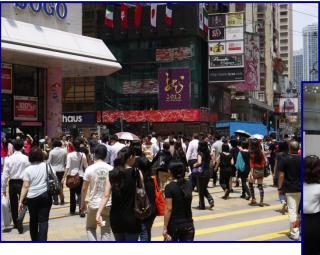

#### **Current Situation**

Streets with heavy pedestrian flow

Hennessy Road outside Sogo

Kai Chiu Road / Jardine's Crescent