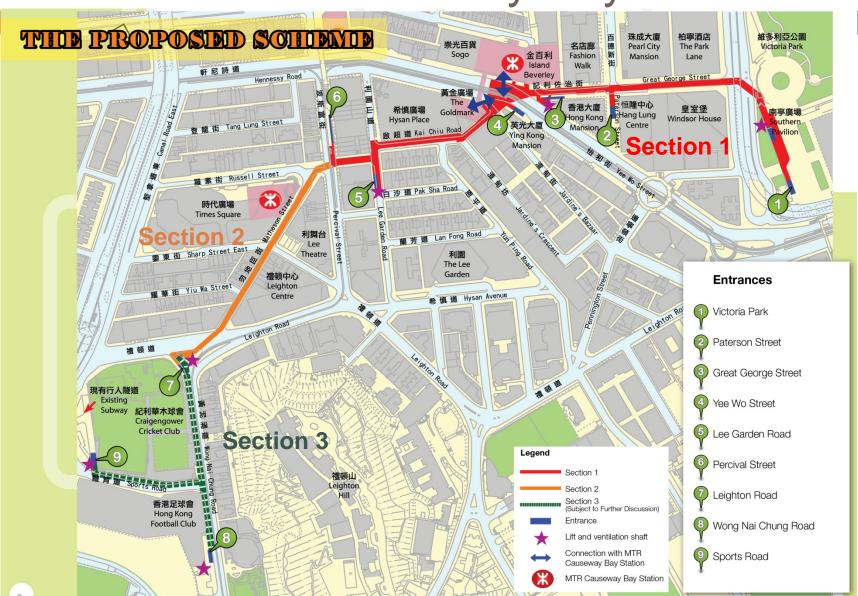

## Scope of Project

- Improve pedestrian environment in the heart of Causeway
  Bay by means of a subway system.
  - about 1km long running from Victoria Park to the periphery of Happy Valley through the busy streets in the heart of Causeway Bay.
    - Section 1 from Victoria Park to Russell Street via Great George Street, Yee Wo Street, Jardine's Crescent and Kai Chiu Road;
    - Section 2 Russell Street to the junction of Leighton Road/ Wong Nai Chung Road via Matheson Street;
    - Section 3 junction of Leighton Road / Wong Nai
      Chung Road to the existing subway at Sports Road via
      Wong Nai Chung Road and Sports Road.

## Proposed Pedestrian Subway System in Causeway Bay