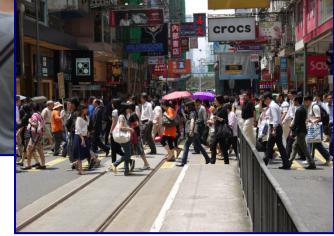

#### **Current Situation**

Streets with heavy pedestrian flow

Hennessy Road outside Sogo

Kai Chiu Road / Jardine's Crescent