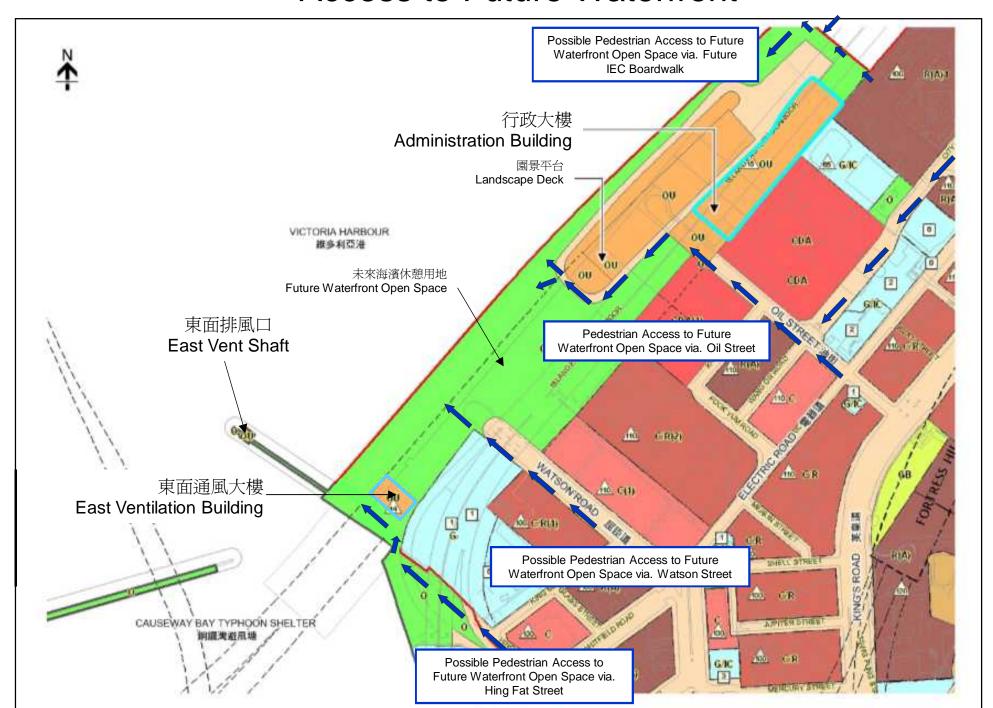

ound flyover, next to Oil Street, North Point. It serves as a control base to oversee the daily operation of the CWB tunnel.

行政大樓位於北角油街旁,重建後的東區走廊西行橋底。行政大樓會用作監控主幹道日常營運。



• Climbing plants and green wall are adopted to maximize greening opportunities to the surrounding. 攀藤植物和綠化牆用於行政樓, 爲周邊提供綠化環境。



- Green roof and treated waste wood adopted as
- screening to mimic natural harbourfront setting. 綠化屋頂及環保木料外牆裝飾覆蓋建築主體,模仿自 然環境以配合未來海濱長廊。



- Green roof and treated waste wood adopted as screening to mimic natural harbourfront setting.
- 綠化屋頂及環保木料外牆裝飾覆蓋建築主體,模仿自 然環境以配合未來海濱長廊。

#### 東面排風口 East Vent Shaft



#### 東面排風口

#### East Vent Shaft



#### 東面排風口 East Vent Shaft



#### 東面排風口 East Vent Shaft



03 透視圖-由紅磡海傍 Photomontage – view from Hung Hom seaside

#### 連接未來海濱 Access to Future Waterfront



多謝 Thank You