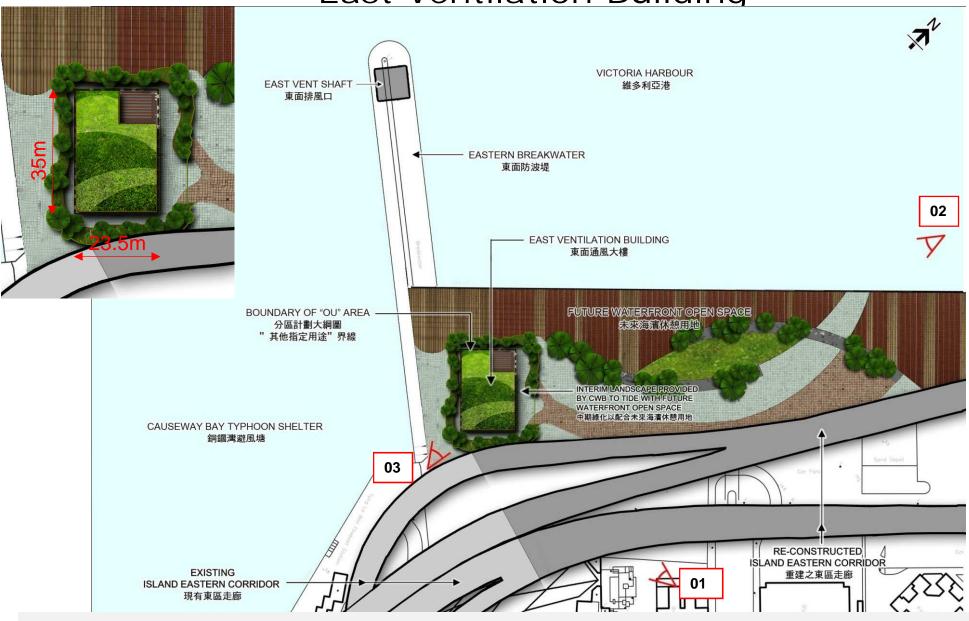

## 東面通風大樓

East Ventilation Building

The East Ventilation Building (EVB) will be located at the edge of the future open space at North Point harbourfront. The design theme of greening leisure is adopted in harmony with the surrounding environment. 東面通風大樓位於未來北角海岸休憩用地旁,大樓建築將配合區內海濱長廊環境,設計上以綠化休閒爲主題。

## 東面通風大樓 - 縱切面 EVB - Longitudinal Section

- scrubs and climbing plants around the building aesthetically soften the building mass
- 灌木和攀藤植物佈置在建築物的周圍,以軟化建築物主體的感覺。

02 透視圖-由官塘海傍 Photomontage – view from Kwun Tong seaside

03 透視圖-由東面防波堤
Photomontage – view from
Eastern Breakwater

APPLICATION SITE BOUNDARY

NEW TREE PLANTING (INCLUDED IN THIS SUBMISSION)

- maximise the green opportunities at street level, screen off the ventilation building from public and merge with future Waterfront Open Space.

**GREEN ROOF** 

- create a green space on top off building to soften the character of ventilation building to Iccal residents.

大樓週邊綠化圖 Landscape Plan

The Administration Building (ADB) will be located under the reconstructed Island Eastern Corridor westbound flyover, next to Oil Street, North Point. It serves as a control base to oversee the daily operation of the CWB tunnel.