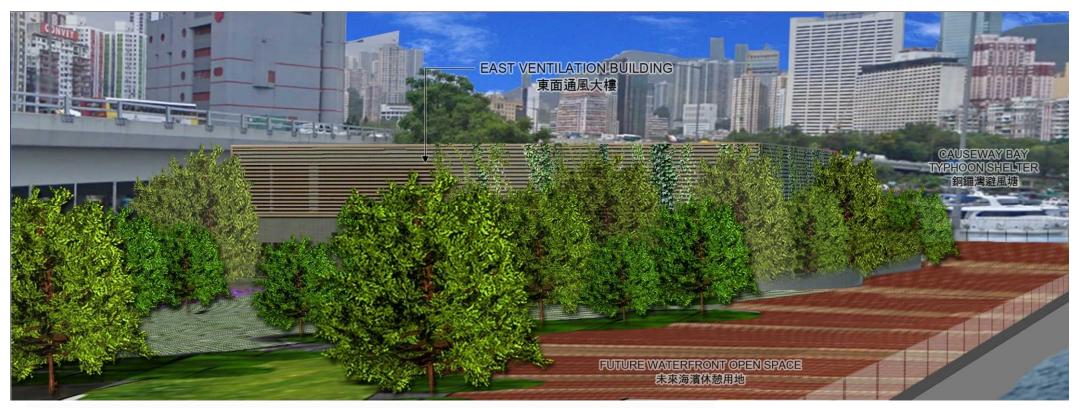

## 東面通風大樓

East Ventilation Building

The East Ventilation Building (EVB) will be located at the edge of the future open space at North Point harbourfront. The design theme of greening leisure is adopted in harmony with the surrounding environment. 東面通風大樓位於未來北角海岸休憩用地旁,大樓建築將配合區內海濱長廊環境,設計上以綠化休閒爲主題。

## 東面通風大樓 - 縱切面 EVB - Longitudinal Section

- scrubs and climbing plants around the building aesthetically soften the building mass
- 灌木和攀藤植物佈置在建築物的周圍,以軟化建築物主體的感覺。

02 透視圖-由官塘海傍 Photomontage – view from Kwun Tong seaside