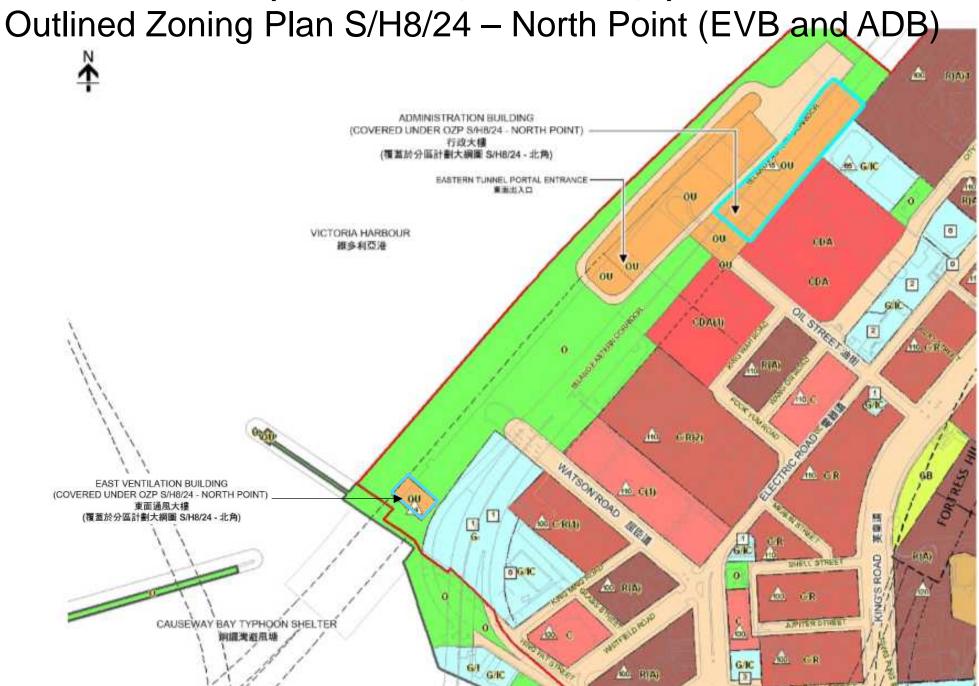

## 分區計劃大綱核准圖 S/H8/24 - 北角 (東面通風大樓及行政大樓)

## 東面通風大樓

East Ventilation Building

The East Ventilation Building (EVB) will be located at the edge of the future open space at North Point harbourfront. The design theme of greening leisure is adopted in harmony with the surrounding environment. 東面通風大樓位於未來北角海岸休憩用地旁,大樓建築將配合區內海濱長廊環境,設計上以綠化休閒爲主題。

**GREEN ROOF** 

- create a green space on top off building to soften the character of ventilation building to Iccal residents.

大樓週邊綠化圖 Landscape Plan

The Administration Building (ADB) will be located under the reconstructed Island Eastern Corridor westbound flyover, next to Oil Street, North Point. It serves as a control base to oversee the daily operation of the CWB tunnel.

行政大樓位於北角油街旁,重建後的東區走廊西行橋底。行政大樓會用作監控主幹道日常營運。

• Climbing plants and green wall are adopted to maximize greening opportunities to the surrounding. 攀藤植物和綠化牆用於行政樓, 爲周邊提供綠化環境。

- Green roof and treated waste wood adopted as
- screening to mimic natural harbourfront setting. 綠化屋頂及環保木料外牆裝飾覆蓋建築主體,模仿自 然環境以配合未來海濱長廊。