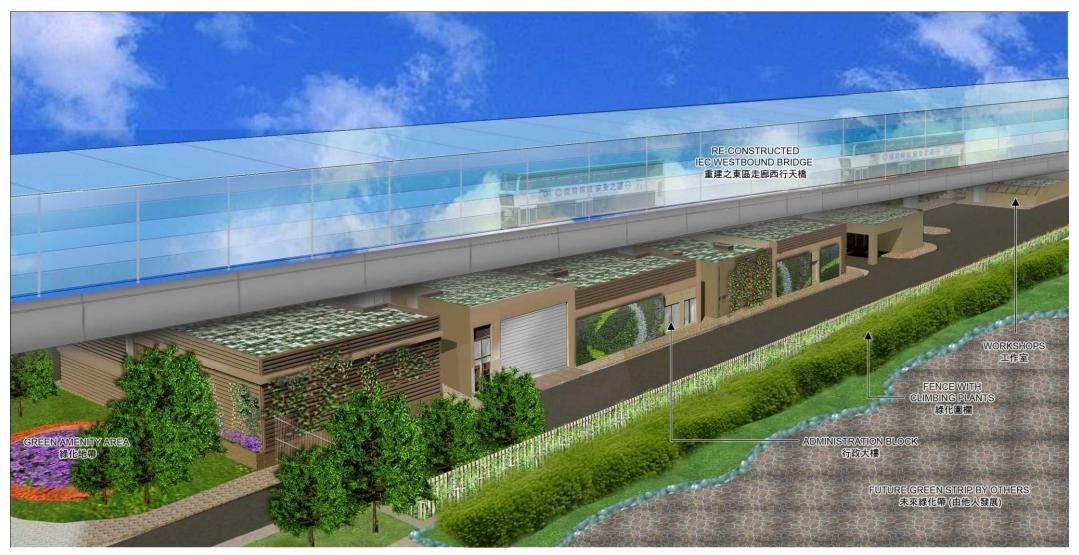

行政大樓位於北角油街旁,重建後的東區走廊西行橋底。行政大樓會用作監控主幹道日常營運。

• Climbing plants and green wall are adopted to maximize greening opportunities to the surrounding. 攀藤植物和綠化牆用於行政樓, 爲周邊提供綠化環境。

- Green roof and treated waste wood adopted as
- screening to mimic natural harbourfront setting. 綠化屋頂及環保木料外牆裝飾覆蓋建築主體,模仿自 然環境以配合未來海濱長廊。

- Green roof and treated waste wood adopted as screening to mimic natural harbourfront setting.
- 綠化屋頂及環保木料外牆裝飾覆蓋建築主體,模仿自 然環境以配合未來海濱長廊。