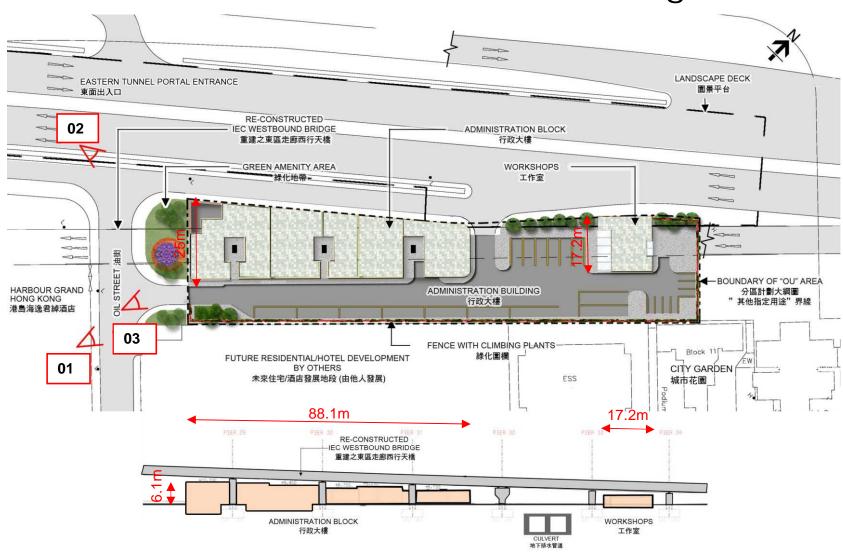

**GREEN ROOF** 

- create a green space on top off building to soften the character of ventilation building to Iccal residents.

大樓週邊綠化圖 Landscape Plan

The Administration Building (ADB) will be located under the reconstructed Island Eastern Corridor westbound flyover, next to Oil Street, North Point. It serves as a control base to oversee the daily operation of the CWB tunnel.

行政大樓位於北角油街旁,重建後的東區走廊西行橋底。行政大樓會用作監控主幹道日常營運。

• Climbing plants and green wall are adopted to maximize greening opportunities to the surrounding. 攀藤植物和綠化牆用於行政樓, 爲周邊提供綠化環境。

- Green roof and treated waste wood adopted as
- screening to mimic natural harbourfront setting. 綠化屋頂及環保木料外牆裝飾覆蓋建築主體,模仿自 然環境以配合未來海濱長廊。

- Green roof and treated waste wood adopted as screening to mimic natural harbourfront setting.
- 綠化屋頂及環保木料外牆裝飾覆蓋建築主體,模仿自 然環境以配合未來海濱長廊。