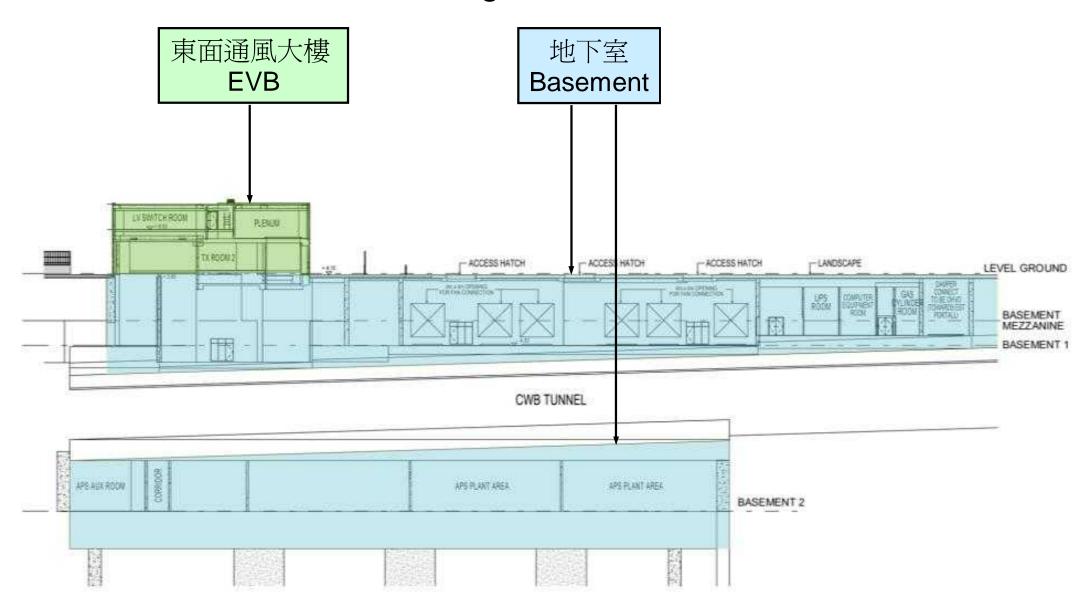

## 東面通風大樓

East Ventilation Building

The East Ventilation Building (EVB) will be located at the edge of the future open space at North Point harbourfront. The design theme of greening leisure is adopted in harmony with the surrounding environment. 東面通風大樓位於未來北角海岸休憩用地旁,大樓建築將配合區內海濱長廊環境,設計上以綠化休閒爲主題。