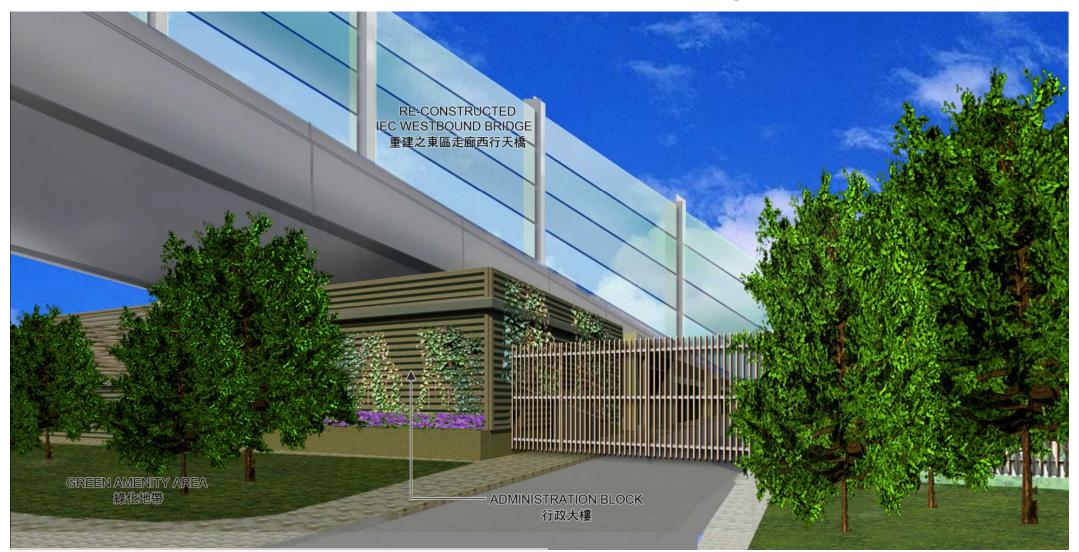

行政大樓位於北角油街旁,重建後的東區走廊西行橋底。行政大樓會用作監控主幹道日常營運。

• Climbing plants and green wall are adopted to maximize greening opportunities to the surrounding. 攀藤植物和綠化牆用於行政樓, 爲周邊提供綠化環境。

- Green roof and treated waste wood adopted as
- screening to mimic natural harbourfront setting. 綠化屋頂及環保木料外牆裝飾覆蓋建築主體,模仿自 然環境以配合未來海濱長廊。

- Green roof and treated waste wood adopted as screening to mimic natural harbourfront setting.
- 綠化屋頂及環保木料外牆裝飾覆蓋建築主體,模仿自 然環境以配合未來海濱長廊。