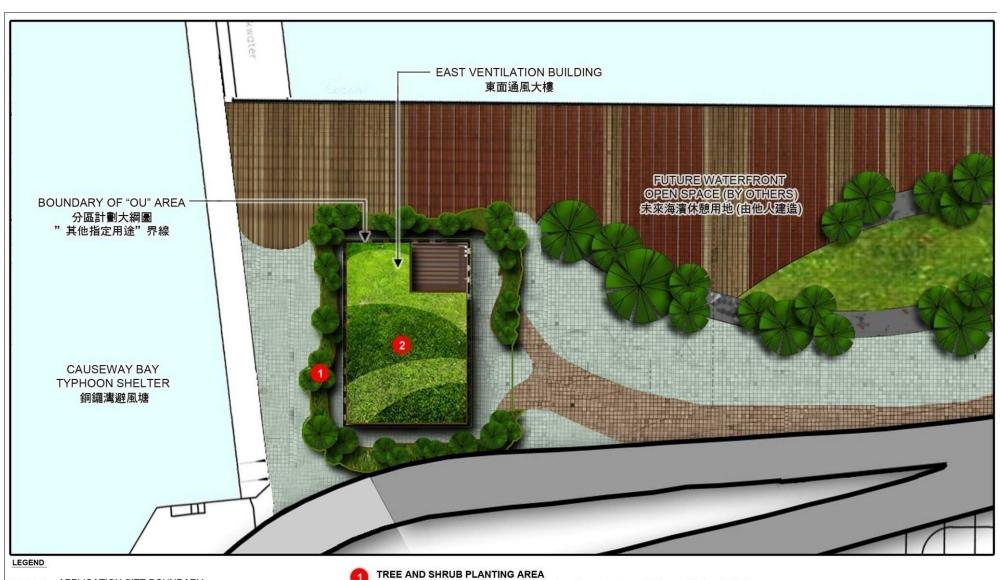

## 東面通風大樓

East Ventilation Building

The East Ventilation Building (EVB) will be located at the edge of the future open space at North Point harbourfront. The design theme of greening leisure is adopted in harmony with the surrounding environment. 東面通風大樓位於未來北角海岸休憩用地旁,大樓建築將配合區內海濱長廊環境,設計上以綠化休閒爲主題。

**GREEN ROOF** 

- create a green space on top off building to soften the character of ventilation building to Iccal residents.

大樓週邊綠化圖 Landscape Plan

The Administration Building (ADB) will be located under the reconstructed Island Eastern Corridor westbound flyover, next to Oil Street, North Point. It serves as a control base to oversee the daily operation of the CWB tunnel.