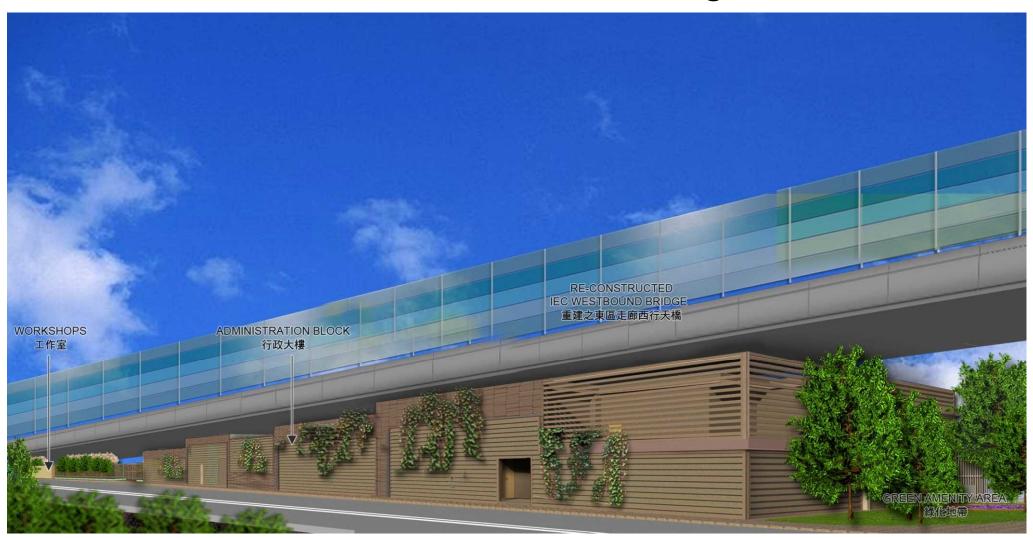

行政大樓位於北角油街旁,重建後的東區走廊西行橋底。行政大樓會用作監控主幹道日常營運。

• Climbing plants and green wall are adopted to maximize greening opportunities to the surrounding. 攀藤植物和綠化牆用於行政樓, 爲周邊提供綠化環境。

- Green roof and treated waste wood adopted as
- screening to mimic natural harbourfront setting. 綠化屋頂及環保木料外牆裝飾覆蓋建築主體,模仿自 然環境以配合未來海濱長廊。

- Green roof and treated waste wood adopted as screening to mimic natural harbourfront setting.
- 綠化屋頂及環保木料外牆裝飾覆蓋建築主體,模仿自 然環境以配合未來海濱長廊。