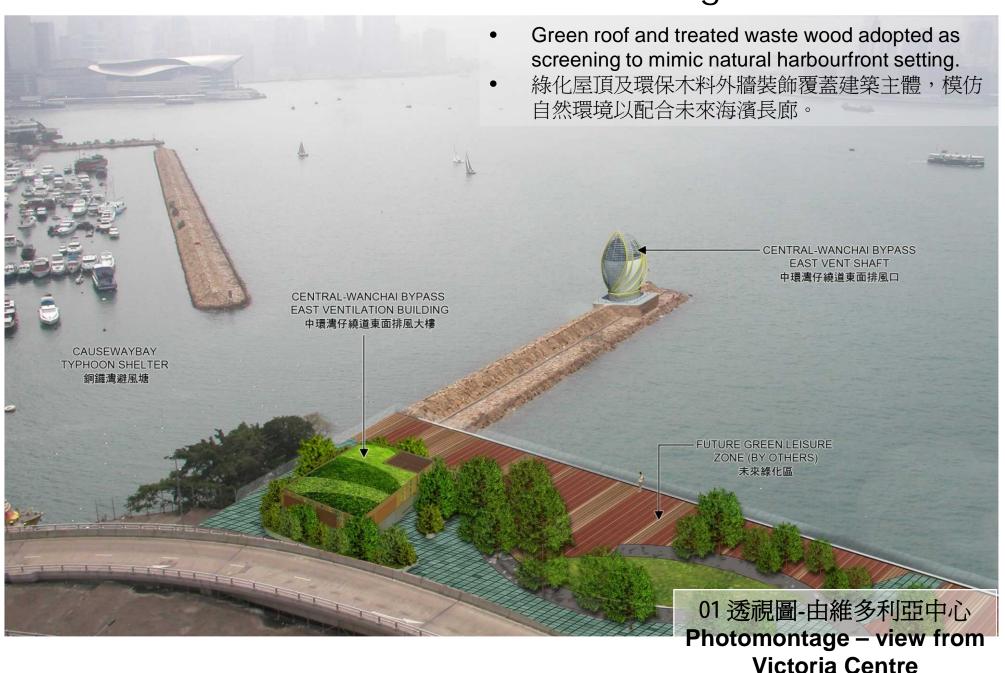

行政大樓位於北角油街旁,重建後的東區走廊西行橋底。行政大樓會用作監控主幹道日常營運。

• Climbing plants and green wall are adopted to maximize greening opportunities to the surrounding. 攀藤植物和綠化牆用於行政樓, 爲周邊提供綠化環境。

- Green roof and treated waste wood adopted as
- screening to mimic natural harbourfront setting. 綠化屋頂及環保木料外牆裝飾覆蓋建築主體,模仿自 然環境以配合未來海濱長廊。

- Green roof and treated waste wood adopted as screening to mimic natural harbourfront setting.
- 綠化屋頂及環保木料外牆裝飾覆蓋建築主體,模仿自 然環境以配合未來海濱長廊。