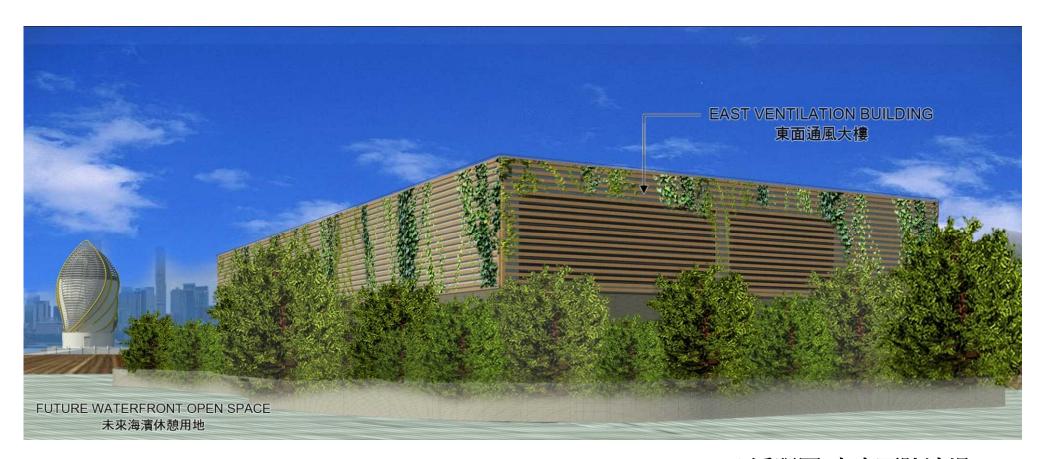

## 東面通風大樓

East Ventilation Building

The East Ventilation Building (EVB) will be located at the edge of the future open space at North Point harbourfront. The design theme of greening leisure is adopted in harmony with the surrounding environment. 東面通風大樓位於未來北角海岸休憩用地旁,大樓建築將配合區內海濱長廊環境,設計上以綠化休閒爲主題。

## 東面通風大樓 - 縱切面 EVB - Longitudinal Section

- scrubs and climbing plants around the building aesthetically soften the building mass
- 灌木和攀藤植物佈置在建築物的周圍,以軟化建築物主體的感覺。

02 透視圖-由官塘海傍 Photomontage – view from Kwun Tong seaside

03 透視圖-由東面防波堤
Photomontage – view from
Eastern Breakwater

APPLICATION SITE BOUNDARY

NEW TREE PLANTING (INCLUDED IN THIS SUBMISSION)

- maximise the green opportunities at street level, screen off the ventilation building from public and merge with future Waterfront Open Space.

**GREEN ROOF** 

- create a green space on top off building to soften the character of ventilation building to Iccal residents.

大樓週邊綠化圖 Landscape Plan

The Administration Building (ADB) will be located under the reconstructed Island Eastern Corridor westbound flyover, next to Oil Street, North Point. It serves as a control base to oversee the daily operation of the CWB tunnel.