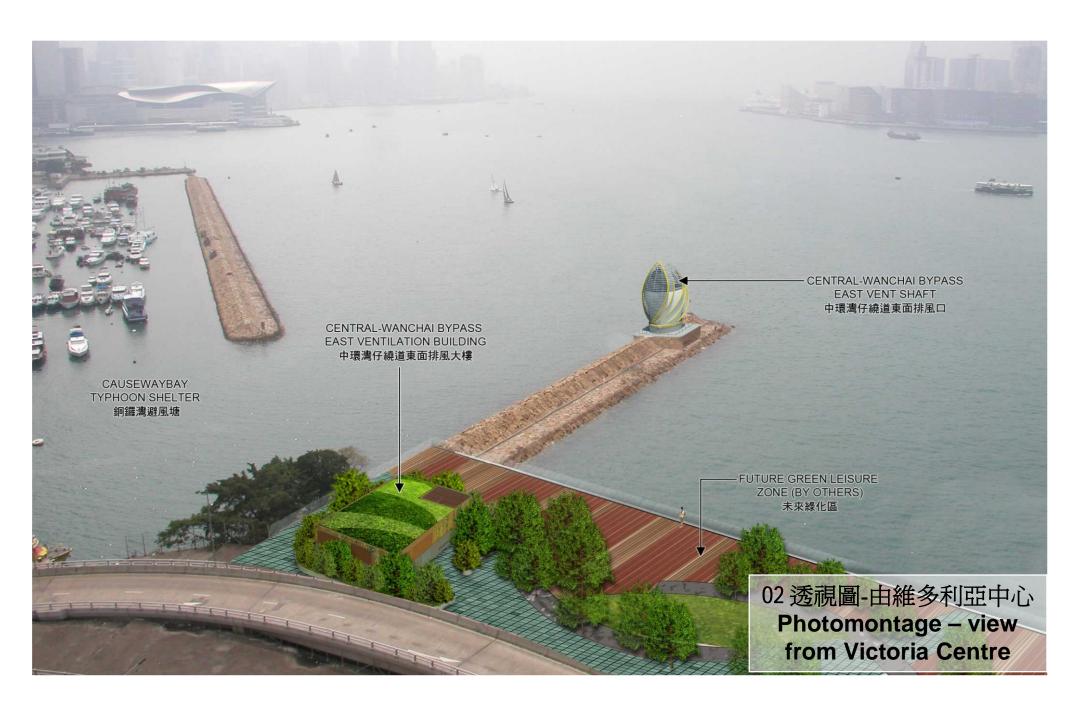

## 東面通風大樓

East Ventilation Building

The East Ventilation Building (EVB) will be located at the edge of the future open space at North Point harbourfront. The design theme of greening leisure is adopted in harmony with the surrounding environment. 東面通風大樓位於未來北角海岸休憩用地旁,大樓建築將配合區內海濱長廊環境,設計上以綠化休閒爲主題。

## 東面通風大樓 - 縱切面 EVB - Longitudinal Section

- scrubs and climbing plants around the building aesthetically soften the building mass
- 灌木和攀藤植物佈置在建築物的周圍,以軟化建築物主體的感覺。

02 透視圖-由官塘海傍 Photomontage – view from Kwun Tong seaside

03 透視圖-由東面防波堤
Photomontage – view from
Eastern Breakwater

APPLICATION SITE BOUNDARY

NEW TREE PLANTING (INCLUDED IN THIS SUBMISSION)

- maximise the green opportunities at street level, screen off the ventilation building from public and merge with future Waterfront Open Space.

**GREEN ROOF** 

- create a green space on top off building to soften the character of ventilation building to Iccal residents.

大樓週邊綠化圖 Landscape Plan

The Administration Building (ADB) will be located under the reconstructed Island Eastern Corridor westbound flyover, next to Oil Street, North Point. It serves as a control base to oversee the daily operation of the CWB tunnel.