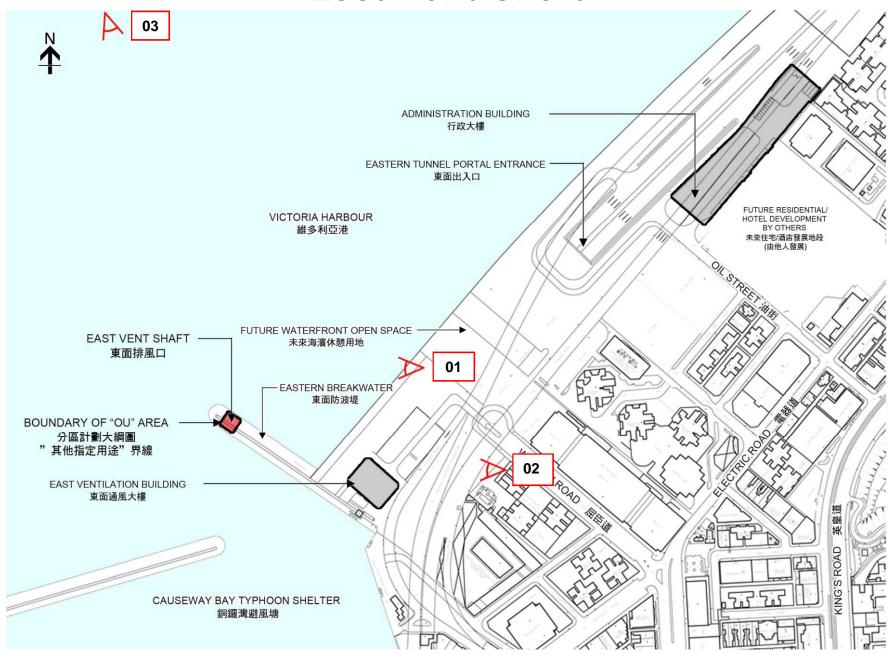

## 東面通風大樓

East Ventilation Building

The East Ventilation Building (EVB) will be located at the edge of the future open space at North Point harbourfront. The design theme of greening leisure is adopted in harmony with the surrounding environment. 東面通風大樓位於未來北角海岸休憩用地旁,大樓建築將配合區內海濱長廊環境,設計上以綠化休閒爲主題。

## 分區計劃大綱核准圖 S/H8/24 - 北角 (東面通風大樓及行政大樓)

## 分區計劃大綱核准圖 S/H25/2 - 灣仔北 (東面排風口)

隊道大樓外觀設計公眾諮詢 (由2009年7月至2012年7月)

Public Consultations on Exterior Design of Tunnel Buildings (July 2009 to July 2012)