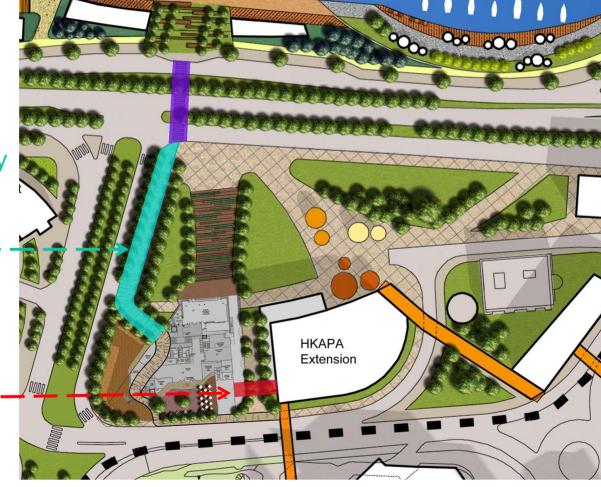

## The provision of covered walkways from shoreside disembarkation point to future APA extension

Provision of Covered Walkway from P2 Road to SGA

Provision of Elevated Pedestrian Walkway connecting to future HKAPA extension linking to Wanchai