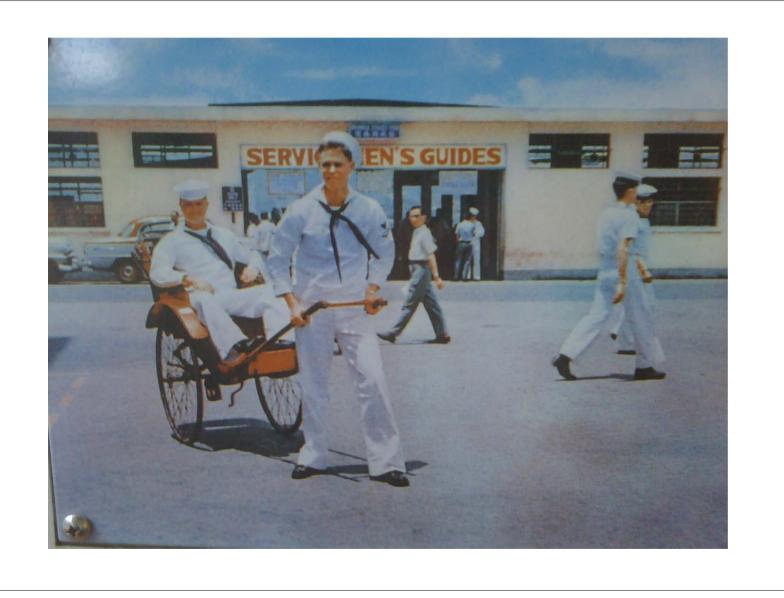

### **History of Fenwick Pier**

Servicemen's Guides Association in Early 1960s

#### Fenwick Pier and Servicemen's Guides Association

### A Unique Partnership

The Servicemen's Guides Association (SGA) has been providing hospitality to naval visitors from all nations in a unique partnership with Hong Kong Government for over 55 years.