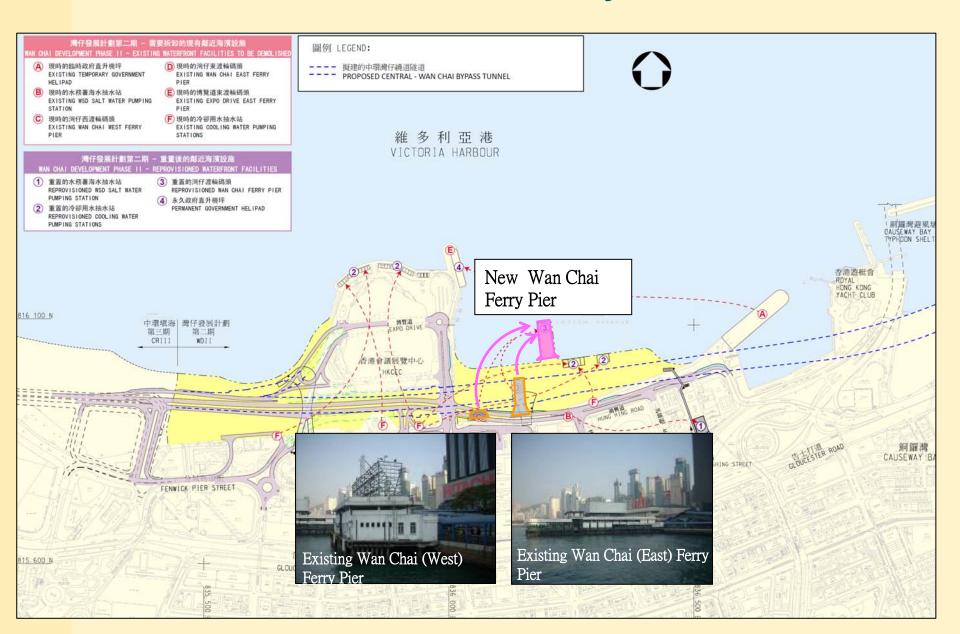

### Accommodating Dining Services in the New Wan Chai Ferry Pier – Background

 Public consultation on the exterior design of New Wan Chai Ferry Pier was conducted by CEDD in 2009