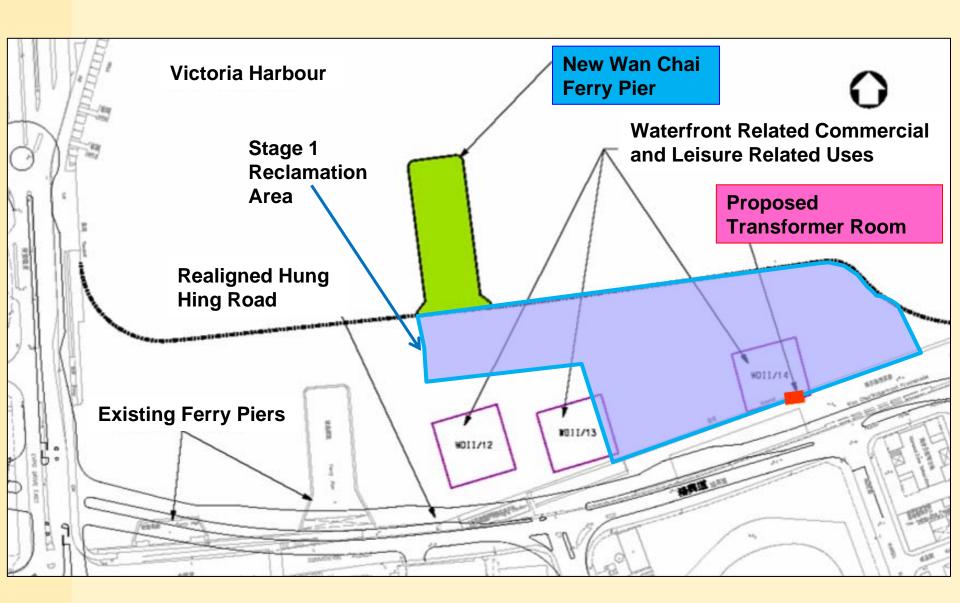

#### **New Wan Chai Ferry Pier**

**Proposal for Accommodating Dining Services** 

- Location of the associated Transformer Room

## Proposed Transformer Room - Location Plan