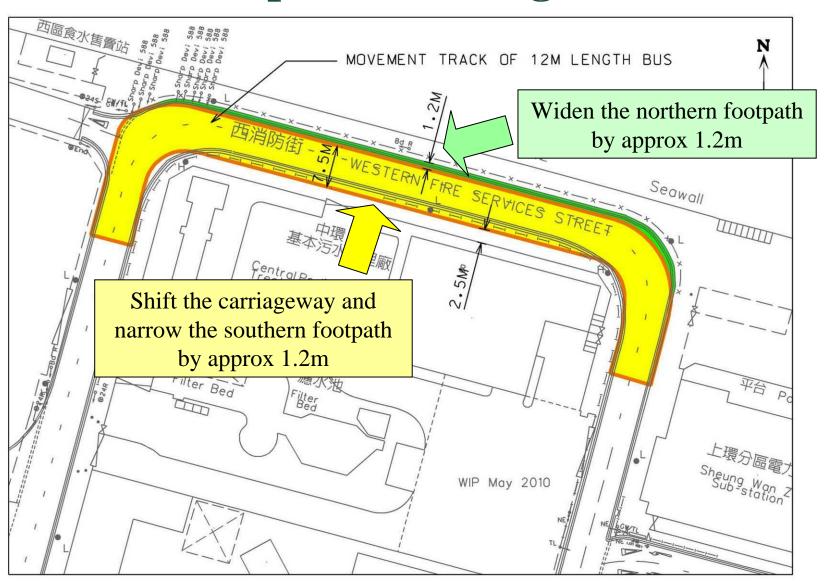

# Proposed Widening of the Northern Footpath Fronting the Harbour

#### Stage 1 of Widening Works

Widen the northern footpath by approx 1.2m

Narrow the southern footpath by approx 0.9m

## Stage 2 of Widening Works (After the Completion of Drainage Works)

- Narrow the southern footpath to 2.5m in width
- Maintain 7.5m wide carriageway