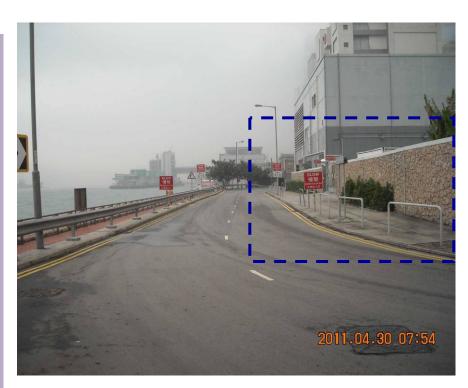

### Proposed Improvement in Walking Environment at Western Fire Services Street



## **Proposed Improvement - Removal of Amenity Railing**

#### **Proposed Removal of Amenity Railing**



#### **Construction Programme**

Approx. 10 months
 (2-month Public Consultation + 8-month Construction works)

## Proposed Improvement - Widening of the Footpath Fronting the Harbour

#### **Footpaths Fronting the Harbour**



Southern Footpath (Approx. 3.7m Wide)



Northern Footpath (Approx. 2.5m Wide)

# Proposed Widening of the Northern Footpath Fronting the Harbour



#### Stage 1 of Widening Works





Widen the northern footpath by approx 1.2m



Narrow the southern footpath by approx 0.9m

## Stage 2 of Widening Works (After the Completion of Drainage Works)

- Narrow the southern footpath to 2.5m in width
- Maintain 7.5m wide carriageway



#### **Construction Programme**

|         | Major Tasks                                                                                                                                                                                                                                                                                                   | Duration