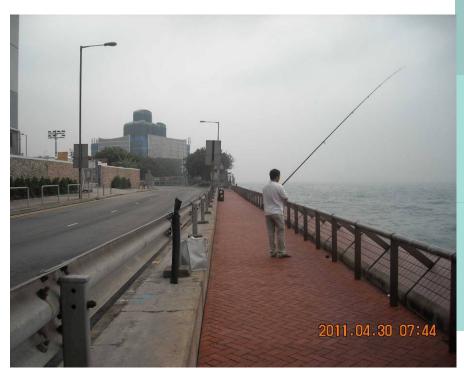

## Proposed Improvement - Widening of the Footpath Fronting the Harbour

#### **Footpaths Fronting the Harbour**

Southern Footpath (Approx. 3.7m Wide)

Northern Footpath (Approx. 2.5m Wide)