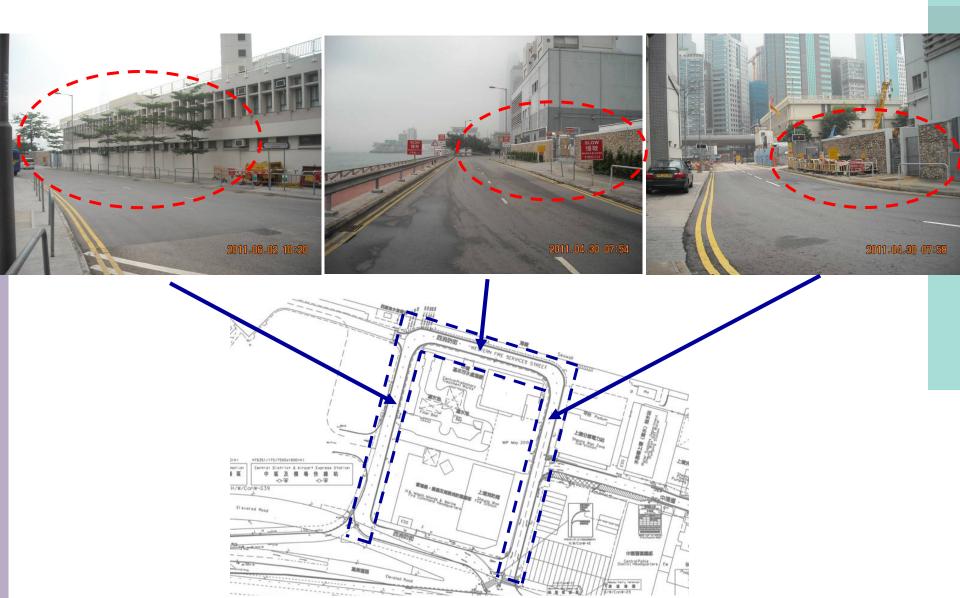

### Proposed Improvement in Walking Environment at Western Fire Services Street



## **Proposed Improvement - Removal of Amenity Railing**

#### **Proposed Removal of Amenity Railing**



#### **Construction Programme**

Approx. 10 months
 (2-month Public Consultation + 8-month Construction works)

## Proposed Improvement - Widening of the Footpath Fronting the Harbour

#### **Footpaths Fronting the Harbour**



Southern Footpath (Approx. 3.7m Wide)



Northern Footpath (Approx. 2.5m Wide)

# Proposed Widening of the Northern Footpath Fronting the Harbour



#### Stage 1 of Widening Works





Widen the northern footpath by approx 1.2m



Narrow the southern footpath by approx 0.9m

## Stage 2 of Widening Works (After the Completion of Drainage Works)

- Narrow the southern footpath to 2.5m in width
- Maintain 7.5m wide carriageway



#### **Construction Programme**

|         | Major Tasks