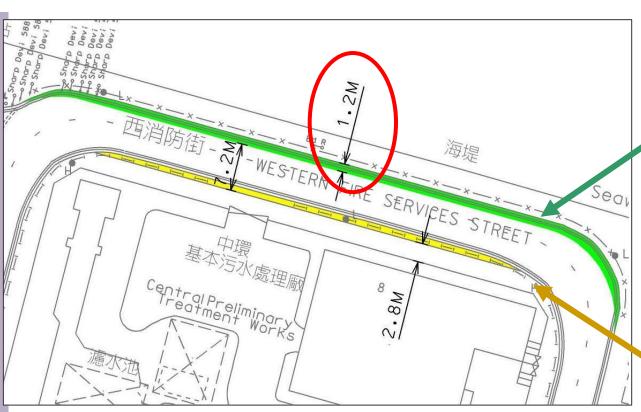

# Proposed Widening of the Northern Footpath Fronting the Harbour

#### Stage 1 of Widening Works

Widen the northern footpath by approx 1.2m

Narrow the southern footpath by approx 0.9m

## Stage 2 of Widening Works (After the Completion of Drainage Works)

- Narrow the southern footpath to 2.5m in width
- Maintain 7.5m wide carriageway