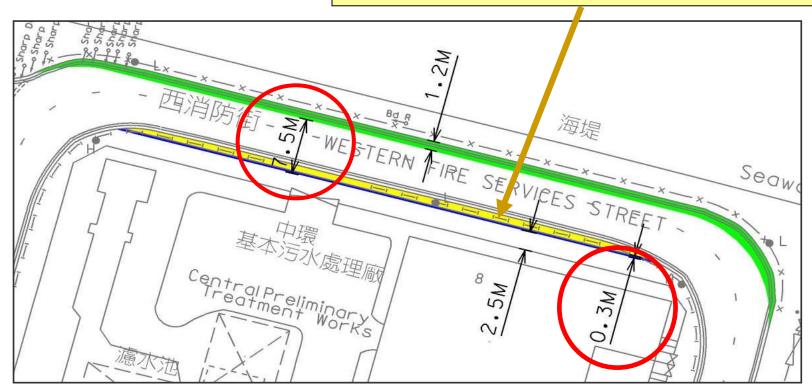

# Proposed Widening of the Northern Footpath Fronting the Harbour

#### Stage 1 of Widening Works

Widen the northern footpath by approx 1.2m

Narrow the southern footpath by approx 0.9m