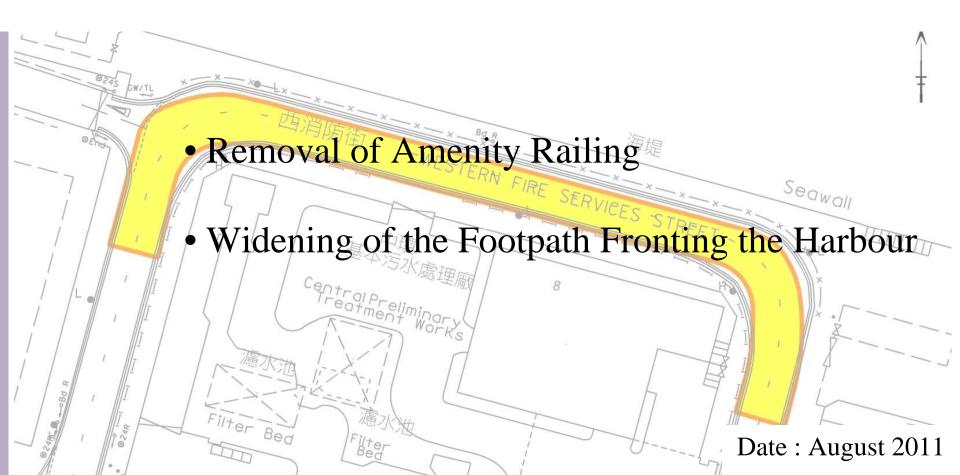

## **Proposed Improvement - Removal of Amenity Railing**

#### **Proposed Removal of Amenity Railing**

## Proposed Improvement - Widening of the Footpath Fronting the Harbour