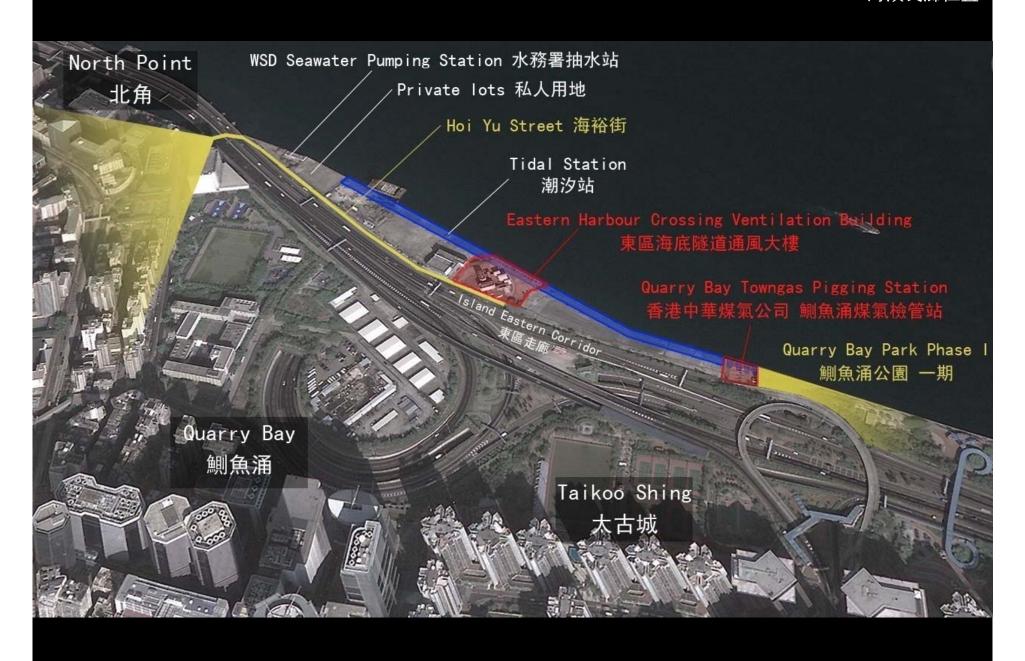

es Department
Planning Department
Lands Department
Leisure and Cultural Services Department











Site Condition at the West Entrance of the Proposed Promenade 擬建海濱長廊西入口用地現狀





Site Condition at the West of the Proposed Promenade 擬建海濱長廊用地西面現狀





Tidal Station and MTR Power Sub-station 天文台潮汐站及港鐵配電站現狀





Existing Open Space in front of EHC Vent Building 東隧通風大樓向海路段空間現狀





Existing Gas Pigging Station (GPS) at East End 東面煤氣檢管站現狀





#### Existing Gas Pigging Station (GPS)

View from Island Eastern Corridor Highway 煤氣檢管站現狀 從東區走廊天橋角度照攝





Existing Approx. 2m Wide Passageway besides GPS 煤氣檢管站旁約2米寬通道現狀





Existing Approx. 2m Wide Passageway besides GPS 煤氣檢管站旁約2米寬通道現狀





#### Existing Gas Pigging Station (GPS)

View from Quarry Bay Park (Phase I)

煤氣檢管站現狀

從鰂魚涌公園(一期)角度照攝

















#### IMPROVEMENT TO CONNECTIVITY 海濱長廊連接改善建議 **West Entrance** Access from Hoi Yu St 西入口 連接海裕街 **Tidal Station** 潮汐站 **Main Entrance** 長廊主入口 **Existing Hoi Yu St** 海裕街 Extension to Hoi Yu St line-sac to be Constr Cul-de-sac to be Constructed by HyD/TD To provide proper vehicular access to Temp. Promenade 海裕街延伸段加設迴旋處 **East Entrance** 迎旋處爲運輸署及路政署負責之配套工程 From Quarry Bay Park (Phase 1) 東入口連接鰂魚涌公園(一期)

#### IMPROVEMENT TO CONNECTIVITY 海濱長廊連接改善建議 **West Entrance** Access from Hoi Yu St 西入口 連接海裕街 Passageway in front of EHC Ventilation Building\* **Tidal Station** Surrendered by EHC 潮汐站 東隧通風大樓前通道 已獲東隧公司落實 **Main Entrance** 長廊主入口 **Existing Hoi Yu St** 海裕街 Extension to Hoi Yu St Cul-de-sac to be Constructed by HyD/TD To provide proper vehicular access to Temp. Promenade 海裕街延伸段加設迴旋處 **East