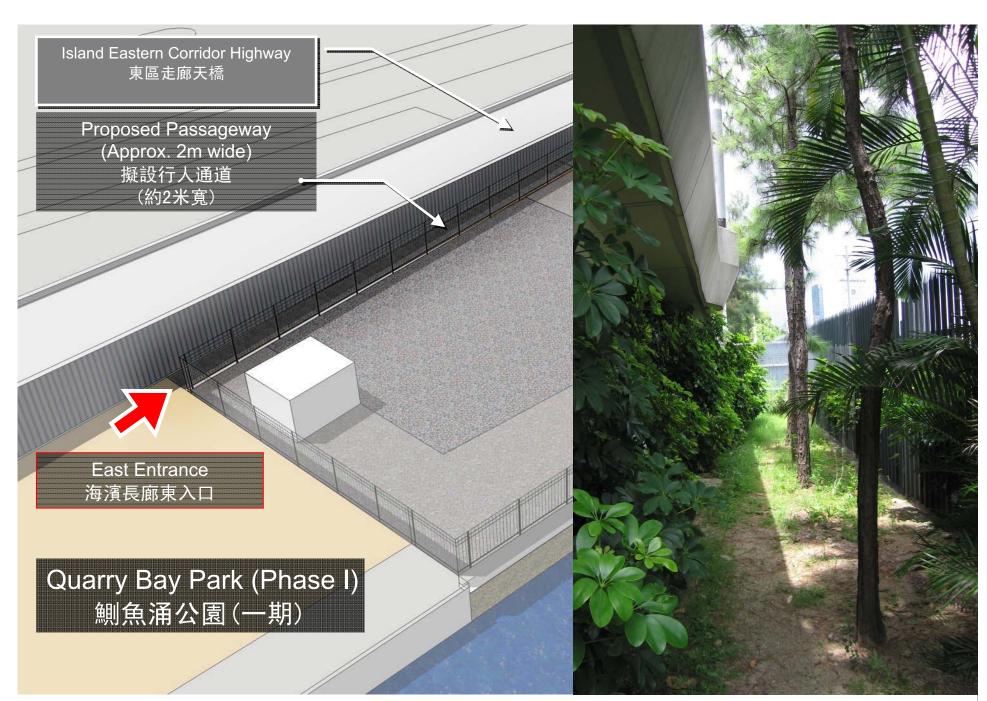

#### Existing Gas Pigging Station (GPS)

View from Island Eastern Corridor Highway 煤氣檢管站現狀 從東區走廊天橋角度照攝

Existing Approx. 2m Wide Passageway besides GPS 煤氣檢管站旁約2米寬通道現狀

Existing Approx. 2m Wide Passageway besides GPS 煤氣檢管站旁約2米寬通道現狀

#### Existing Gas Pigging Station (GPS)

View from Quarry Bay Park (Phase I)

煤氣檢管站現狀

從鰂魚涌公園(一期)角度照攝