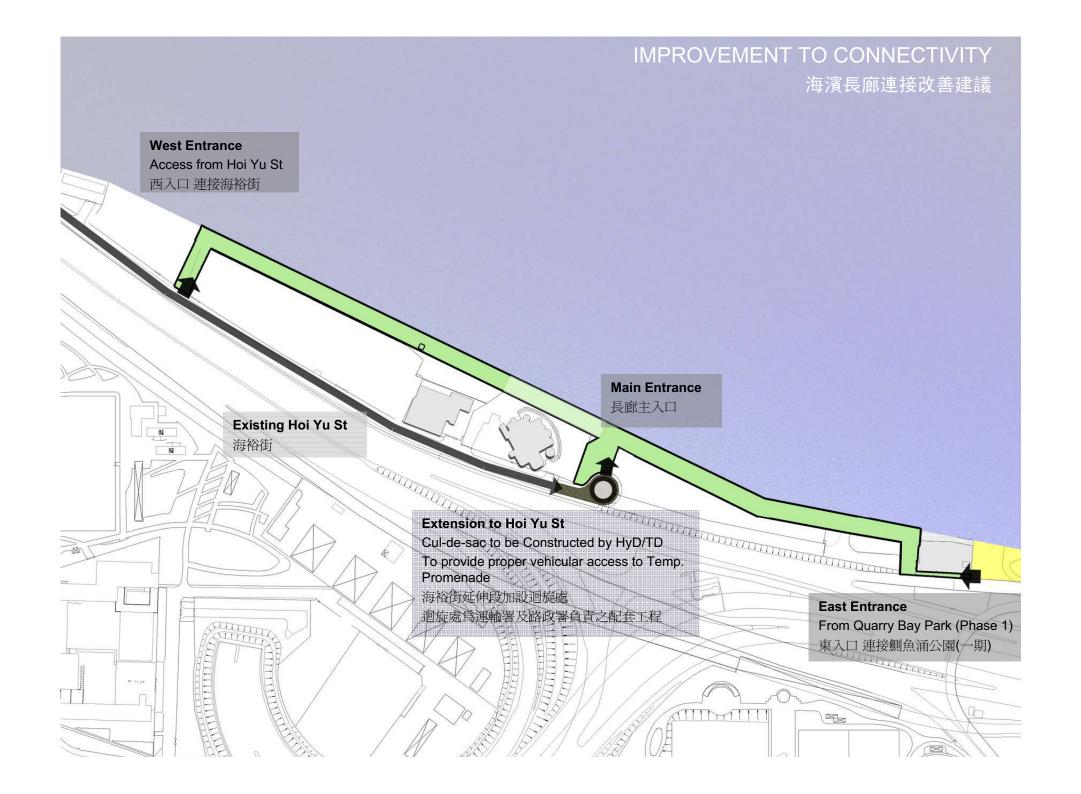

#### IMPROVEMENT TO CONNECTIVITY 海濱長廊連接改善建議 **West Entrance** Access from Hoi Yu St 西入口 連接海裕街 **Tidal Station** 潮汐站 **Main Entrance** 長廊主入口 **Existing Hoi Yu St** 海裕街 Extension to Hoi Yu St line-sac to be Constr Cul-de-sac to be Constructed by HyD/TD To provide proper vehicular access to Temp. Promenade 海裕街延伸段加設迴旋處 **East Entrance** 迎旋處爲運輸署及路政署負責之配套工程 From Quarry Bay Park (Phase 1) 東入口連接鰂魚涌公園(一期)

#### IMPROVEMENT TO CONNECTIVITY 海濱長廊連接改善建議 **West Entrance** Access from Hoi Yu St 西入口 連接海裕街 Passageway in front of EHC Ventilation Building\* **Tidal Station** Surrendered by EHC 潮汐站 東隧通風大樓前通道 已獲東隧公司落實 **Main Entrance** 長廊主入口 **Existing Hoi Yu St** 海裕街 Extension to Hoi Yu St Cul-de-sac to be Constructed by HyD/TD To provide proper vehicular access to Temp. Promenade 海裕街延伸段加設迴旋處 **East Entrance** 迎旋處爲運輸署及路政署負責之配套工程 From Quarry Bay Park (Phase 1) 東入口連接鰂魚涌公園(一期) \* Constraints to Passage to be negotiated 受場地限制的通道有待磋商