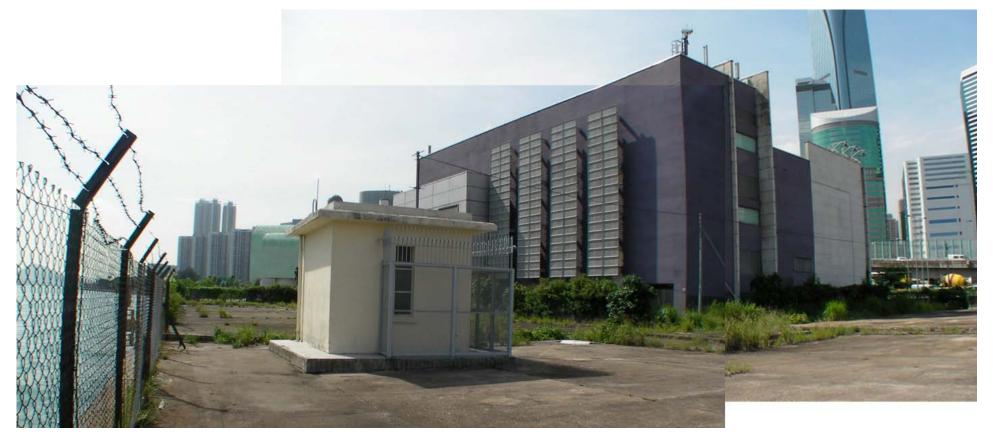

Existing Gas Pigging Station (GPS) at East End 東面煤氣檢管站現狀

#### Existing Gas Pigging Station (GPS)

View from Island Eastern Corridor Highway 煤氣檢管站現狀 從東區走廊天橋角度照攝

Existing Approx. 2m Wide Passageway besides GPS 煤氣檢管站旁約2米寬通道現狀

Existing Approx. 2m Wide Passageway besides GPS 煤氣檢管站旁約2米寬通道現狀

#### Existing Gas Pigging Station (GPS)

View from Quarry Bay Park (Phase I)

煤氣檢管站現狀

從鰂魚涌公園(一期)角度照攝