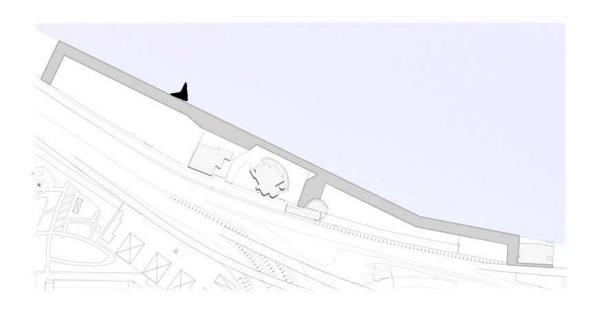

# IMPLEMENTATION PROPOSAL FOR THE HOI YU STREET TEMPORARY PROMENADE QUARRY BAY

鰂魚涌海裕街臨時海濱長廊計劃

25.5.2011

Development Bureau
Civil Engineering and Development Department
Architectural Services Department
Planning Department
Lands Department
Leisure and Cultural Services Department











Site Condition at the West Entrance of the Proposed Promenade 擬建海濱長廊西入口用地現狀





Site Condition at the West of the Proposed Promenade 擬建海濱長廊用地西面現狀





Tidal Station and MTR Power Sub-station 天文台潮汐站及港鐵配電站現狀





Existing Open Space in front of EHC Vent Building 東隧通風大樓向海路段空間現狀





Existing Gas Pigging Station (GPS) at East End 東面煤氣檢管站現狀





#### Existing Gas Pigging Station (GPS)

View from Island Eastern Corridor Highway 煤氣檢管站現狀 從東區走廊天橋角度照攝





Existing Approx. 2m Wide Passageway besides GPS 煤氣檢管站旁約2米寬通道現狀





Existing Approx. 2m Wide Passageway besides GPS 煤氣檢管站旁約2米寬通道現狀





#### Existing Gas Pigging Station (GPS)

View from Quarry Bay Park (Phase I)

煤氣檢管站現狀

從鰂魚涌公園(一期)角度照攝

















#### IMPROVEMENT TO CONNECTIVITY 海濱長廊連接改善建議 **West Entrance** Access from Hoi Yu St 西入口 連接海裕街 **Tidal Station** 潮汐站 **Main Entrance** 長廊主入口 **Existing Hoi Yu St** 海裕街 Extension to Hoi Yu St line-sac to be Constr Cul-de-sac to be Constructed by