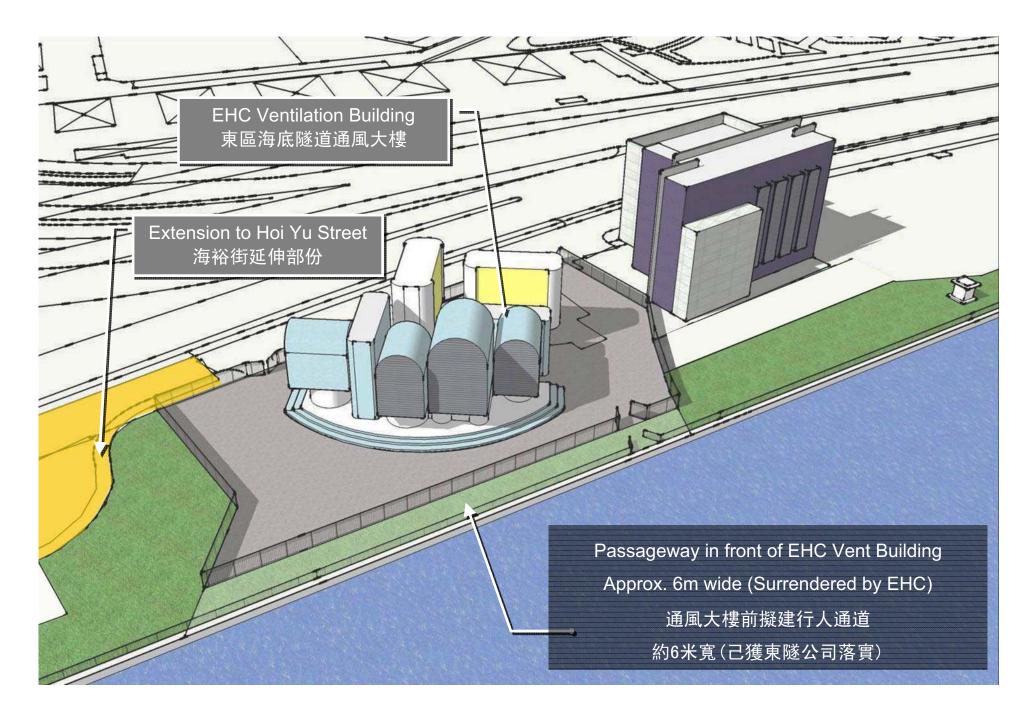

#### IMPROVEMENT TO CONNECTIVITY 海濱長廊連接改善建議 **West Entrance** Access from Hoi Yu St 西入口 連接海裕街 Passageway in front of EHC Ventilation Building\* **Tidal Station** Surrendered by EHC 潮汐站 東隧通風大樓前通道 已獲東隧公司落實 **Main Entrance** 長廊主入口 **Existing Hoi Yu St** 海裕街 Extension to Hoi Yu St Cul-de-sac to be Constructed by HyD/TD To provide proper vehicular access to Temp. Promenade 海裕街延伸段加設迴旋處 **East Entrance** 迎旋處爲運輸署及路政署負責之配套工程 From Quarry Bay Park (Phase 1) 東入口連接鰂魚涌公園(一期) \* Constraints to Passage to be negotiated 受場地限制的通道有待磋商

#### SITE CONSTRAINTS / PROPOSALS TO ENHANCE CONNECTIVITY

樽頸地段連接建議

IMPROVEMENT TO CONNECTIVITY 海濱長廊連接改善建議

IMPROVEMENT TO CONNECTIVITY 海濱長廊連接改善建議

Photo of the Existing EHC Ventilation Building 東隧通風大樓現狀

IMPROVEMENT TO CONECTIVITY 海濱長廊連接改善建議