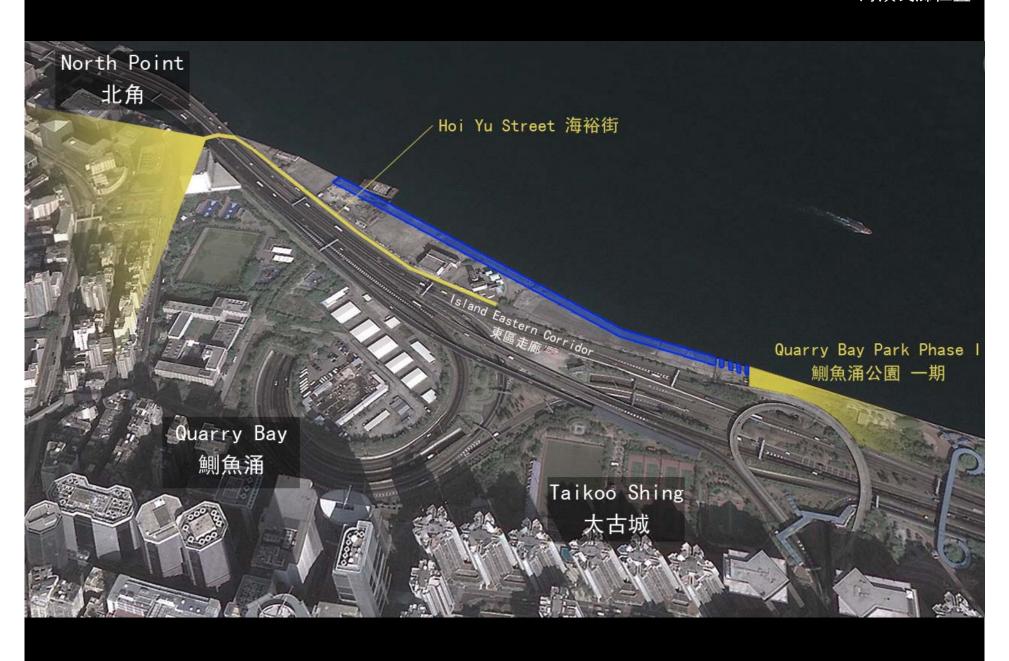

rvices Department
Planning Department
Lands Department
Leisure and Cultural Services Department











Site Condition at the West Entrance of the Proposed Promenade 擬建海濱長廊西入口用地現狀





Site Condition at the West of the Proposed Promenade 擬建海濱長廊用地西面現狀





Tidal Station and MTR Power Sub-station 天文台潮汐站及港鐵配電站現狀





Existing Open Space in front of EHC Vent Building 東隧通風大樓向海路段空間現狀





Existing Gas Pigging Station (GPS) at East End 東面煤氣檢管站現狀





#### Existing Gas Pigging Station (GPS)

View from Island Eastern Corridor Highway 煤氣檢管站現狀 從東區走廊天橋角度照攝





Existing Approx. 2m Wide Passageway besides GPS 煤氣檢管站旁約2米寬通道現狀





Existing Approx. 2m Wide Passageway besides GPS 煤氣檢管站旁約2米寬通道現狀





#### Existing Gas Pigging Station (GPS)

View from Quarry Bay Park (Phase I)

煤氣檢管站現狀

從鰂魚涌公園(一期)角度照攝

















#### IMPROVEMENT TO CONNECTIVITY 海濱長廊連接改善建議 **West Entrance** Access from Hoi Yu St 西入口 連接海裕街 **Tidal Station** 潮汐站 **Main Entrance** 長廊主入口 **Existing Hoi Yu St** 海裕街 Extension to Hoi Yu St line-sac to be Constr Cul-de-sac to be Constructed by HyD/TD To provide proper vehicular access to Temp. Promenade 海裕街延伸段加設迴旋處 **East Entrance** 迎旋處爲運輸署及路政署負責之配套工程 From Quarry Bay Park (Phase 1) 東入口連接鰂魚涌公園(一期)

#### IMPROVEMENT TO CONNECTIVITY 海濱長廊連接改善建議 **West Entrance** Access from Hoi Yu St 西入口 連接海裕街 Passageway in front of EHC Ventilation Building\* **Tidal Station** Surrendered by EHC 潮汐站 東隧通風大樓前通道 已獲東隧公司落實 **Main Entrance** 長廊主入口 **Existing Hoi Yu St** 海裕街 Extension to Hoi Yu St Cul-de-sac to be Constructed by HyD/TD To provide proper vehicular access to Temp. Promenade 海裕街延伸段加設迴旋處 **