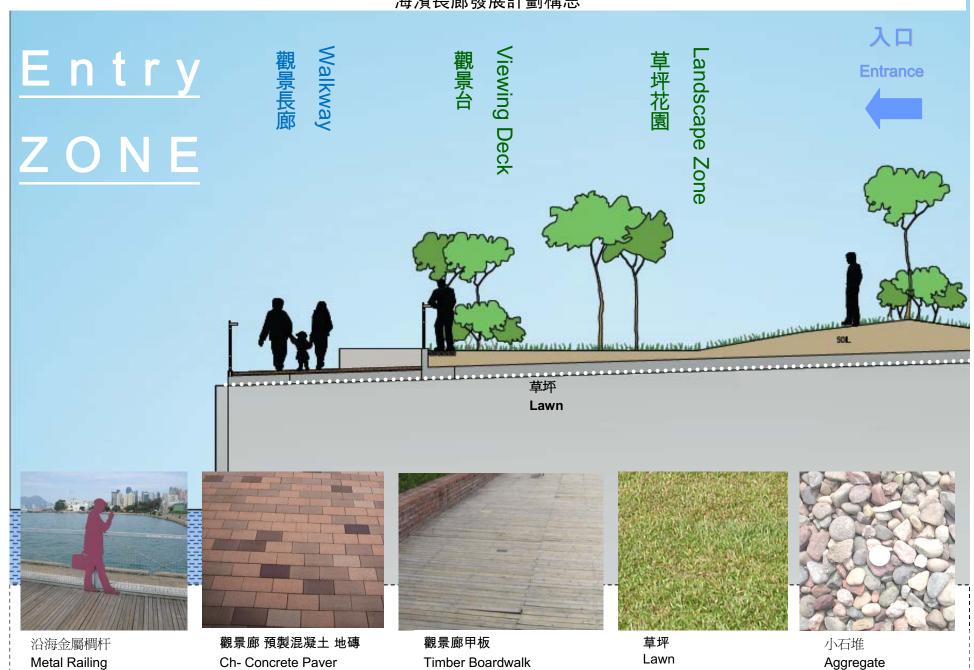

#### IMPLEMENTATION PROPOSAL

海濱長廊發展計劃構思

觀望海景 Sea view

沿海橺杆 Metal Railing

木甲板長廊 Timber boardwalk

園景路徑 Landscape walkway

休憩花園 Garden

#### IMPLEMENTATION PROPOSAL

海濱長廊發展計劃構思