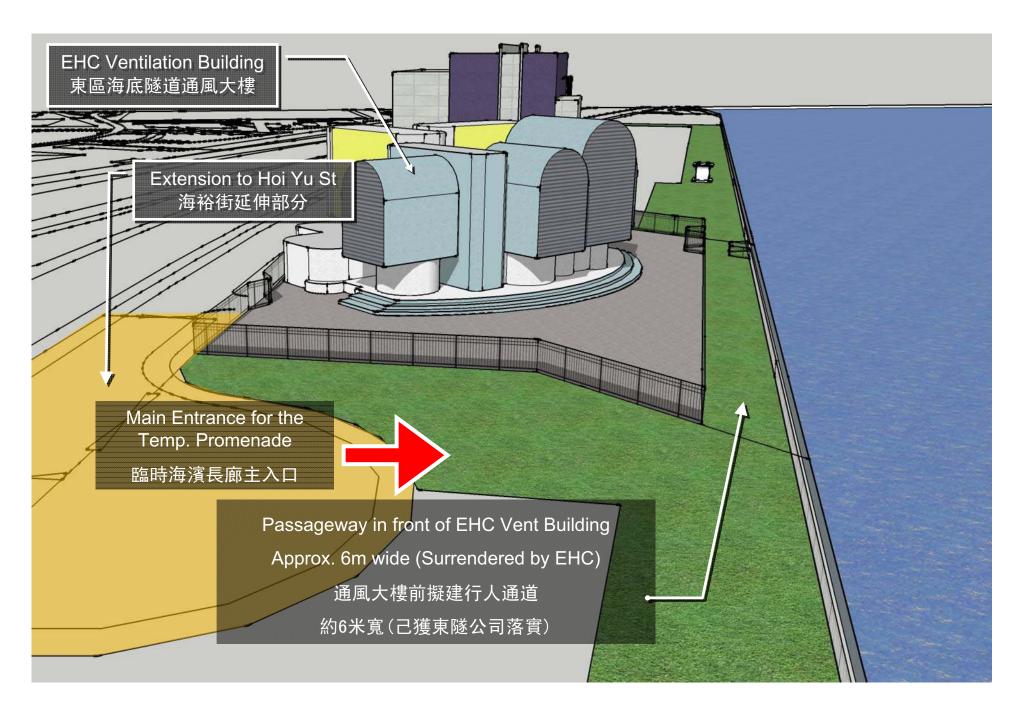

#### IMPROVEMENT TO CONNECTIVITY 海濱長廊連接改善建議 **West Entrance** Access from Hoi Yu St 西入口 連接海裕街 Passageway in front of EHC Ventilation Building\* **Tidal Station** Surrendered by EHC 潮汐站 東隧通風大樓前通道 已獲東隧公司落實 **Main Entrance** 長廊主入口 **Existing Hoi Yu St** 海裕街 Extension to Hoi Yu St Cul-de-sac to be Constructed by HyD/TD To provide proper vehicular access to Temp. Promenade 海裕街延伸段加設迴旋處 **East Entrance** 迎旋處爲運輸署及路政署負責之配套工程 From Quarry Bay Park (Phase 1) 東入口連接鰂魚涌公園(一期) \* Constraints to Passage to be negotiated 受場地限制的通道有待磋商

#### SITE CONSTRAINTS / PROPOSALS TO ENHANCE CONNECTIVITY

樽頸地段連接建議

IMPROVEMENT TO CONNECTIVITY 海濱長廊連接改善建議

IMPROVEMENT TO CONNECTIVITY 海濱長廊連接改善建議

Photo of the Existing EHC Ventilation Building 東隧通風大樓現狀

IMPROVEMENT TO CONECTIVITY 海濱長廊連接改善建議