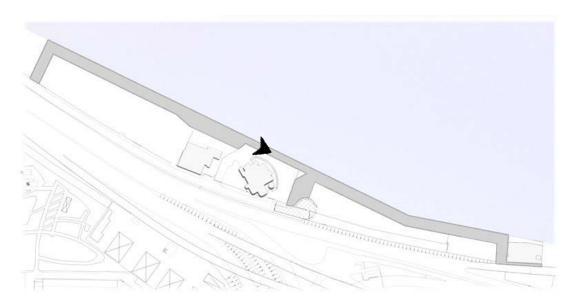

# IMPLEMENTATION PROPOSAL FOR THE HOI YU STREET TEMPORARY PROMENADE QUARRY BAY

鰂魚涌海裕街臨時海濱長廊計劃

25.5.2011

Development Bureau
Civil Engineering and Development Department
Architectural Services Department
Planning Department
Lands Department
Leisure and Cultural Services Department











Site Condition at the West Entrance of the Proposed Promenade 擬建海濱長廊西入口用地現狀





Site Condition at the West of the Proposed Promenade 擬建海濱長廊用地西面現狀





Tidal Station and MTR Power Sub-station 天文台潮汐站及港鐵配電站現狀





Existing Open Space in front of EHC Vent Building 東隧通風大樓向海路段空間現狀





Existing Gas Pigging Station (GPS) at East End 東面煤氣檢管站現狀





#### Existing Gas Pigging Station (GPS)

View from Island Eastern Corridor Highway 煤氣檢管站現狀 從東區走廊天橋角度照攝





Existing Approx. 2m Wide Passageway besides GPS 煤氣檢管站旁約2米寬通道現狀





Existing Approx. 2m Wide Passageway besides GPS 煤氣檢管站旁約2米寬通道現狀





#### Existing Gas Pigging Station (GPS)

View from Quarry Bay Park (Phase I)

煤氣檢管站現狀

從鰂魚涌公園(一期)角度照攝

















#### IMPROVEMENT TO CONNECTIVITY 海濱長廊連接改善建議 **West Entrance** Access from Hoi Yu St 西入口 連接海裕街 **Tidal Station** 潮汐站 **Main Entrance** 長廊主入口 **Existing Hoi Yu St** 海裕街 Extension to Hoi Yu St line-sac to be Constr Cul-de-sac to be Constructed by HyD/TD To provide proper vehicular access to Temp. Promenad