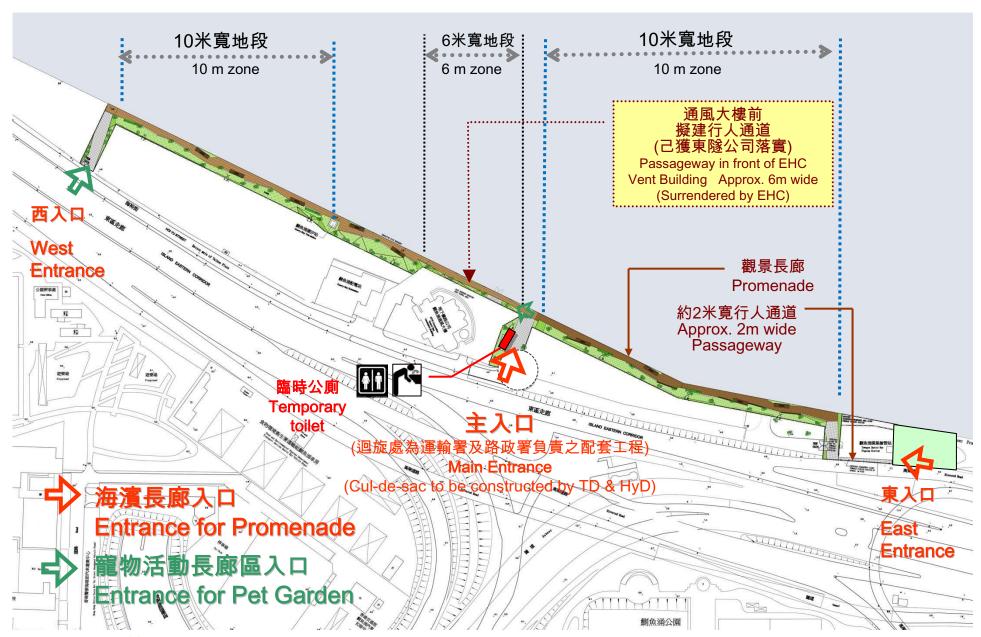

#### IMPROVEMENT TO CONNECTIVITY 海濱長廊連接改善建議 **West Entrance** Access from Hoi Yu St 西入口 連接海裕街 **Tidal Station** 潮汐站 **Main Entrance** 長廊主入口 **Existing Hoi Yu St** 海裕街 Extension to Hoi Yu St line-sac to be Constr Cul-de-sac to be Constructed by HyD/TD To provide proper vehicular access to Temp. Promenade 海裕街延伸段加設迴旋處 **East Entrance** 迎旋處爲運輸署及路政署負責之配套工程 From Quarry Bay Park (Phase 1) 東入口連接鰂魚涌公園(一期)

#### IMPROVEMENT TO CONNECTIVITY 海濱長廊連接改善建議 **West Entrance** Access from Hoi Yu St 西入口 連接海裕街 Passageway in front of EHC Ventilation Building\* **Tidal Station** Surrendered by EHC 潮汐站 東隧通風大樓前通道 已獲東隧公司落實 **Main Entrance** 長廊主入口 **Existing Hoi Yu St** 海裕街 Extension to Hoi Yu St Cul-de-sac to be Constructed by HyD/TD To provide proper vehicular access to Temp. Promenade 海裕街延伸段加設迴旋處 **East Entrance** 迎旋處爲運輸署及路政署負責之配套工程 From Quarry Bay Park (Phase 1) 東入口連接鰂魚涌公園(一期) \* Constraints to Passage to be negotiated 受場地限制的通道有待磋商

### SITE CONSTRAINTS / PROPOSALS TO ENHANCE CONNECTIVITY 模頸地段連接建議

#### SITE CONSTRAINTS / PROPOSALS TO ENHANCE CONNECTIVITY

樽頸地段連接建議

IMPROVEMENT TO CONNECTIVITY 海濱長廊連接改善建議

IMPROVEMENT TO CONNECTIVITY 海濱長廊連接改善建議

Photo of the Existing EHC Ventilation Building 東隧通風大樓現狀

IMPROVEMENT TO CONECTIVITY 海濱長廊連接改善建議