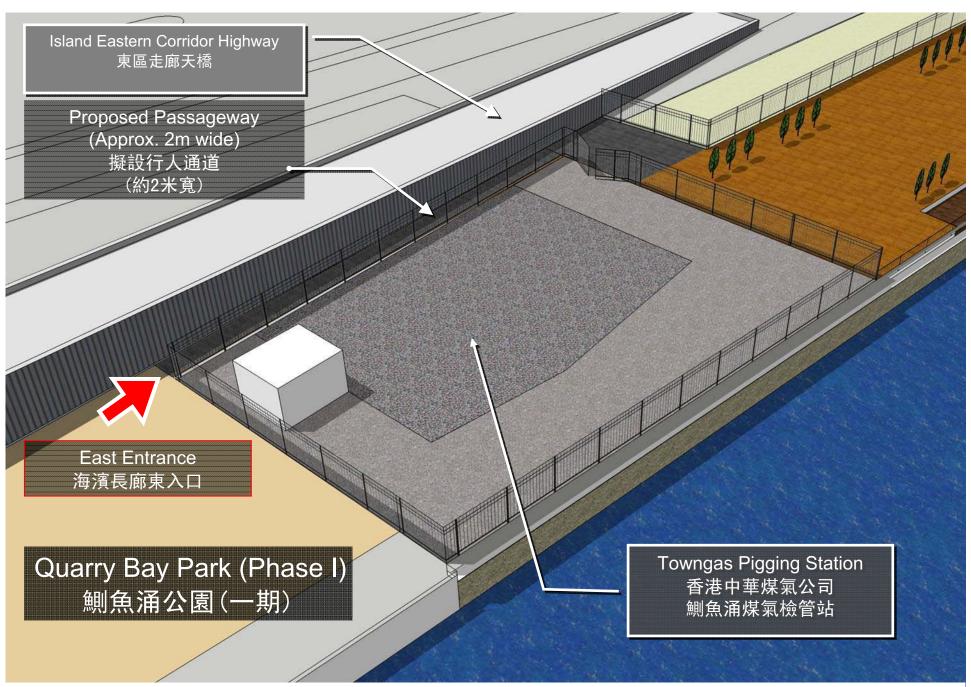

Existing Gas Pigging Station (GPS) at East End 東面煤氣檢管站現狀

#### Existing Gas Pigging Station (GPS)

View from Island Eastern Corridor Highway 煤氣檢管站現狀 從東區走廊天橋角度照攝

Existing Approx. 2m Wide Passageway besides GPS 煤氣檢管站旁約2米寬通道現狀

Existing Approx. 2m Wide Passageway besides GPS 煤氣檢管站旁約2米寬通道現狀

#### Existing Gas Pigging Station (GPS)

View from Quarry Bay Park (Phase I)

煤氣檢管站現狀

從鰂魚涌公園(一期)角度照攝