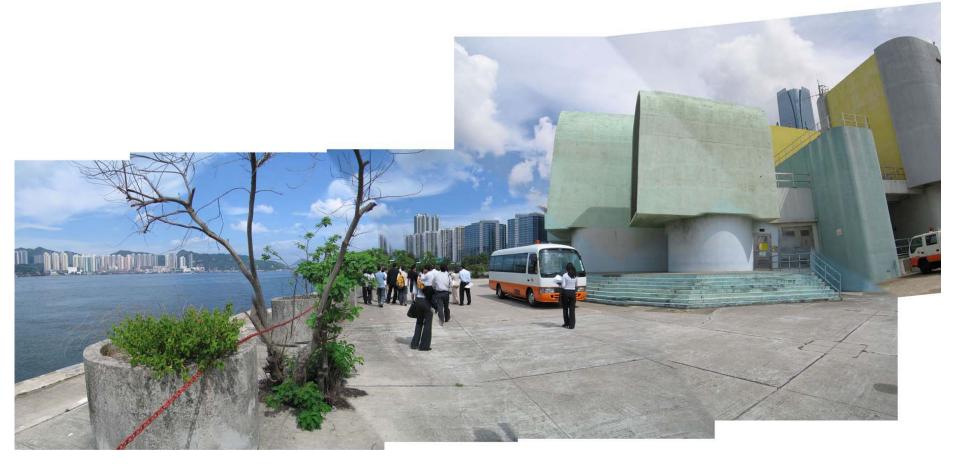

Site Condition at the West Entrance of the Proposed Promenade 擬建海濱長廊西入口用地現狀

Site Condition at the West of the Proposed Promenade 擬建海濱長廊用地西面現狀

Tidal Station and MTR Power Sub-station 天文台潮汐站及港鐵配電站現狀

Existing Open Space in front of EHC Vent Building 東隧通風大樓向海路段空間現狀