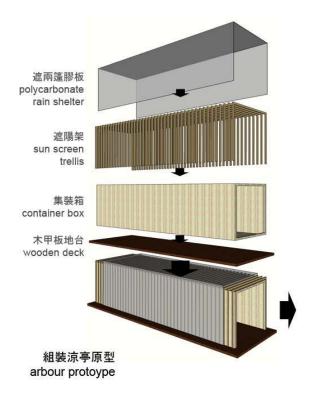

#### IMPLEMENTATION PROPOSAL

海濱長廊發展計劃構思 Rain Shelter \_andscape Zone typical ZONE OU Site 毗鄰發展用地 草坪 EXISTING GROUND Lawn 園景路徑 公眾參與 園景路徑 Landscape walkway Landscape walkway Public participation