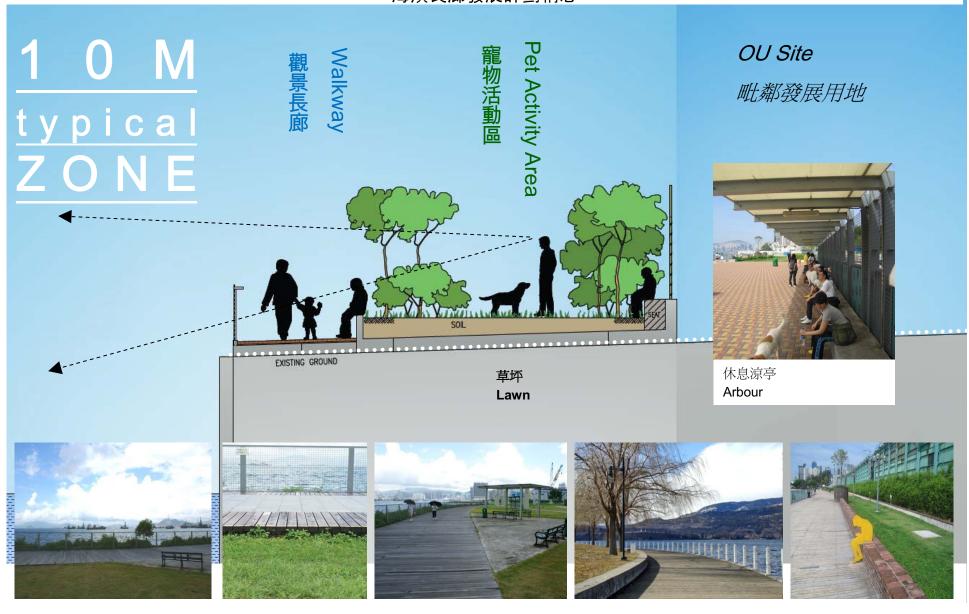

#### IMPLEMENTATION PROPOSAL

海濱長廊發展計劃構思

觀望海景 Sea view

沿海橺杆 Metal Railing

木甲板長廊 Timber boardwalk

園景路徑 Landscape walkway

休憩花園 Garden

#### IMPLEMENTATION PROPOSAL

海濱長廊發展計劃構思

#### IMPLEMENTATION PROPOSAL

海濱長廊發展計劃構思 Rain Shelter \_andscape Zone typical ZONE OU Site 毗鄰發展用地 草坪 EXISTING GROUND Lawn 園景路徑 公眾參與 園景路徑 Landscape walkway Landscape walkway Public participation