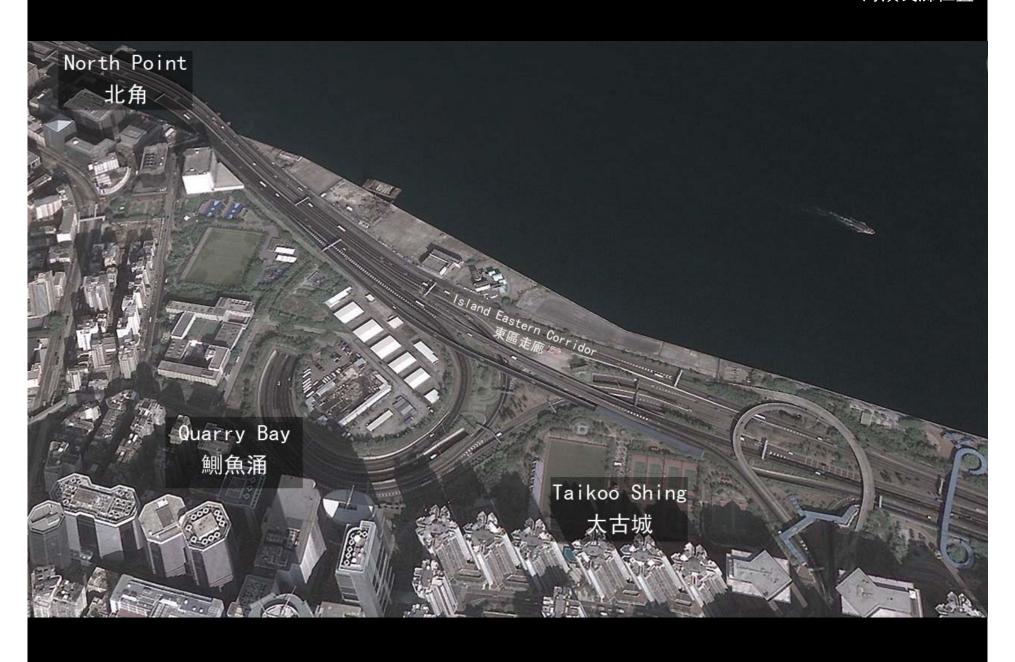

# IMPLEMENTATION PROPOSAL FOR THE HOI YU STREET TEMPORARY PROMENADE QUARRY BAY

鰂魚涌海裕街臨時海濱長廊計劃

25.5.2011

Development Bureau
Civil Engineering and Development Department
Architectural Services Department
Planning Department
Lands Department
Leisure and Cultural Services Department











Site Condition at the West Entrance of the Proposed Promenade 擬建海濱長廊西入口用地現狀





Site Condition at the West of the Proposed Promenade 擬建海濱長廊用地西面現狀





Tidal Station and MTR Power Sub-station 天文台潮汐站及港鐵配電站現狀





Existing Open Space in front of EHC Vent Building 東隧通風大樓向海路段空間現狀





Existing Gas Pigging Station (GPS) at East End 東面煤氣檢管站現狀





#### Existing Gas Pigging Station (GPS)

View from Island Eastern Corridor Highway 煤氣檢管站現狀 從東區走廊天橋角度照攝





Existing Approx. 2m Wide Passageway besides GPS 煤氣檢管站旁約2米寬通道現狀





Existing Approx. 2m Wide Passageway besides GPS 煤氣檢管站旁約2米寬通道現狀





#### Existing Gas Pigging Station (GPS)

View from Quarry Bay Park (Phase I)

煤氣檢管站現狀

從鰂魚涌公園(一期)角度照攝

















#### IMPROVEMENT TO CONNECTIVITY 海濱長廊連接改善建議 **West Entrance** Access from Hoi Yu St