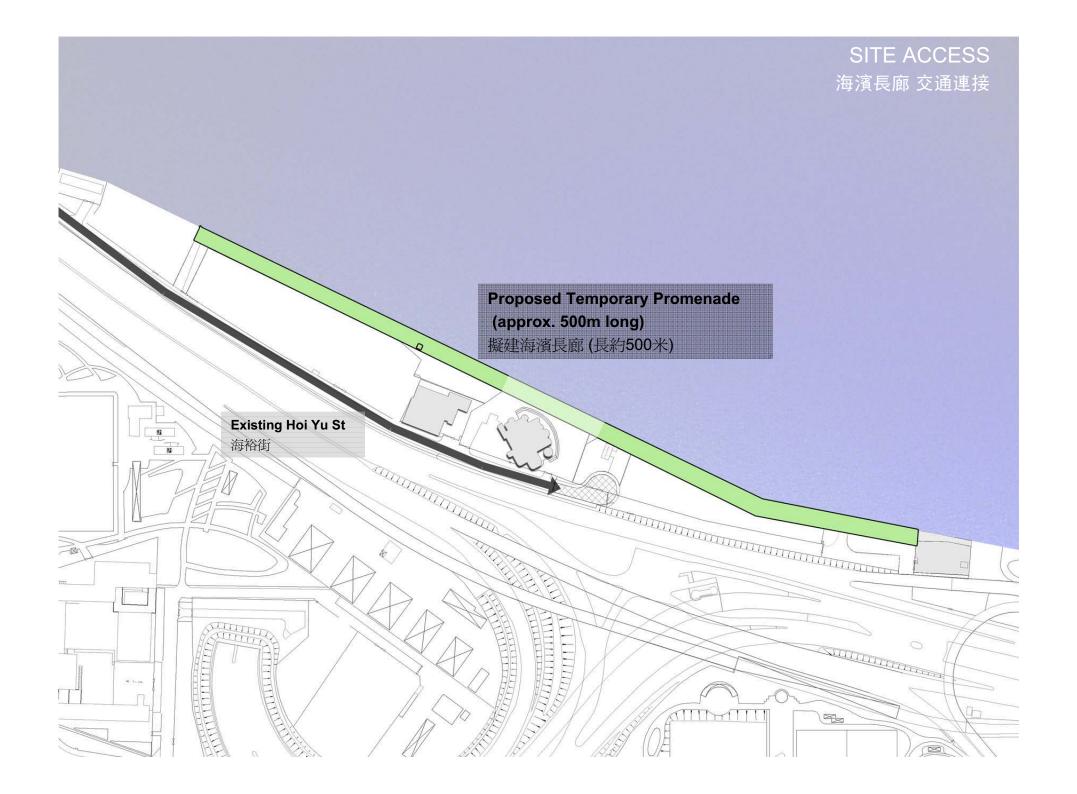

Department
Planning Department
Lands Department
Leisure and Cultural Services Department











Site Condition at the West Entrance of the Proposed Promenade 擬建海濱長廊西入口用地現狀





Site Condition at the West of the Proposed Promenade 擬建海濱長廊用地西面現狀





Tidal Station and MTR Power Sub-station 天文台潮汐站及港鐵配電站現狀





Existing Open Space in front of EHC Vent Building 東隧通風大樓向海路段空間現狀





Existing Gas Pigging Station (GPS) at East End 東面煤氣檢管站現狀





#### Existing Gas Pigging Station (GPS)

View from Island Eastern Corridor Highway 煤氣檢管站現狀 從東區走廊天橋角度照攝





Existing Approx. 2m Wide Passageway besides GPS 煤氣檢管站旁約2米寬通道現狀





Existing Approx. 2m Wide Passageway besides GPS 煤氣檢管站旁約2米寬通道現狀





#### Existing Gas Pigging Station (GPS)

View from Quarry Bay Park (Phase I)

煤氣檢管站現狀

從鰂魚涌公園(一期)角度照攝

















#### IMPROVEMENT TO CONNECTIVITY 海濱長廊連接改善建議 **West Entrance** Access from Hoi Yu St 西入口 連接海裕街 **Tidal Station** 潮汐站 **Main Entrance** 長廊主入口 **Existing Hoi Yu St** 海裕街 Extension to Hoi Yu St line-sac to be Constr Cul-de-sac to be Constructed by HyD/TD To provide proper vehicular access to Temp. Promenade 海裕街延伸段加設迴旋處 **East Entrance** 迎旋處爲運輸署及路政署負責之配套工程 From Quarry Bay Park (Phase 1) 東入口連接鰂魚涌公園(一期)

#### IMPROVEMENT TO CONNECTIVITY 海濱長廊連接改善建議 **West Entrance** Access from Hoi Yu St 西入口 連接海裕街 Passageway in front of EHC Ventilation Building\* **Tidal Station** Surrendered by EHC 潮汐站 東隧通風大樓前通道 已獲東隧公司落實 **Main Entrance** 長廊主入口 **Existing Hoi Yu St** 海裕街 Extension to Hoi Yu St Cul-de-sac to be Constructed by HyD/TD To provide proper vehicular access to Temp. Promenade 海裕街延伸段加設迴旋處 **East E