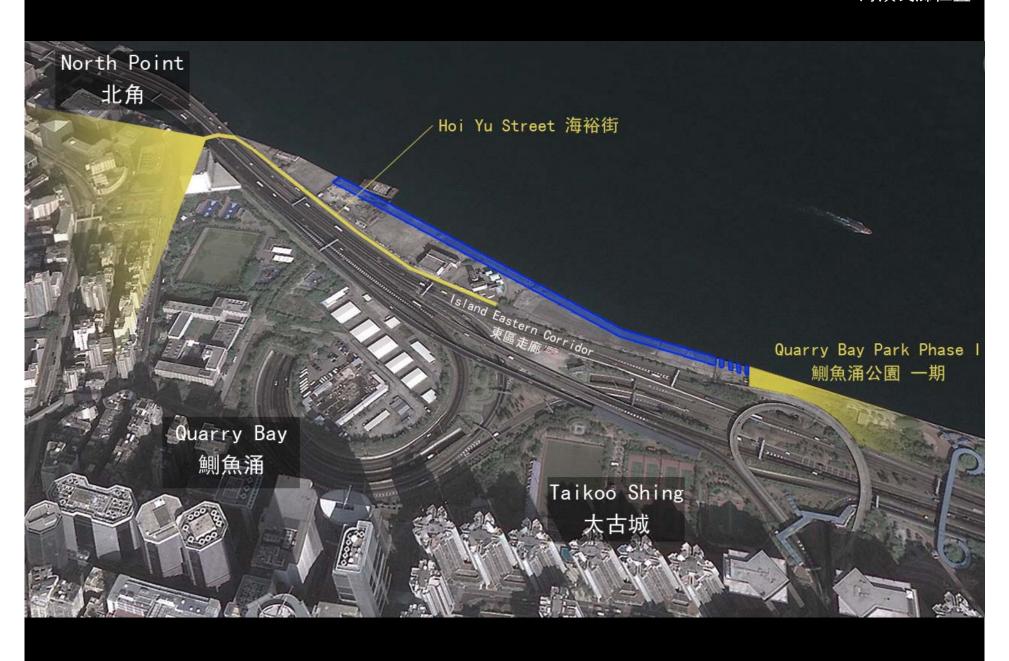

# IMPLEMENTATION PROPOSAL FOR THE HOI YU STREET TEMPORARY PROMENADE QUARRY BAY

鰂魚涌海裕街臨時海濱長廊計劃

25.5.2011

Development Bureau
Civil Engineering and Development Department
Architectural Services Department
Planning Department
Lands Department
Leisure and Cultural Services Department











Site Condition at the West Entrance of the Proposed Promenade 擬建海濱長廊西入口用地現狀





Site Condition at the West of the Proposed Promenade 擬建海濱長廊用地西面現狀





Tidal Station and MTR Power Sub-station 天文台潮汐站及港鐵配電站現狀





Existing Open Space in front of EHC Vent Building 東隧通風大樓向海路段空間現狀





Existing Gas Pigging Station (GPS) at East End 東面煤氣檢管站現狀





#### Existing Gas Pigging Station (GPS)

View from Island Eastern Corridor Highway 煤氣檢管站現狀 從東區走廊天橋角度照攝





Existing Approx. 2m Wide Passageway besides GPS 煤氣檢管站旁約2米寬通道現狀





Existing Approx. 2m Wide Passageway besides GPS 煤氣檢管站旁約2米寬通道現狀





#### Existing Gas Pigging Station (GPS)

View from Quarry Bay Park (Phase I)

煤氣檢管站現狀

從鰂魚涌公園(一期)角度照攝

















#### IMPROVEMENT TO CONNECTIVITY 海濱長廊連接改善建議 **West Entrance** Access from Hoi Yu St 西入口