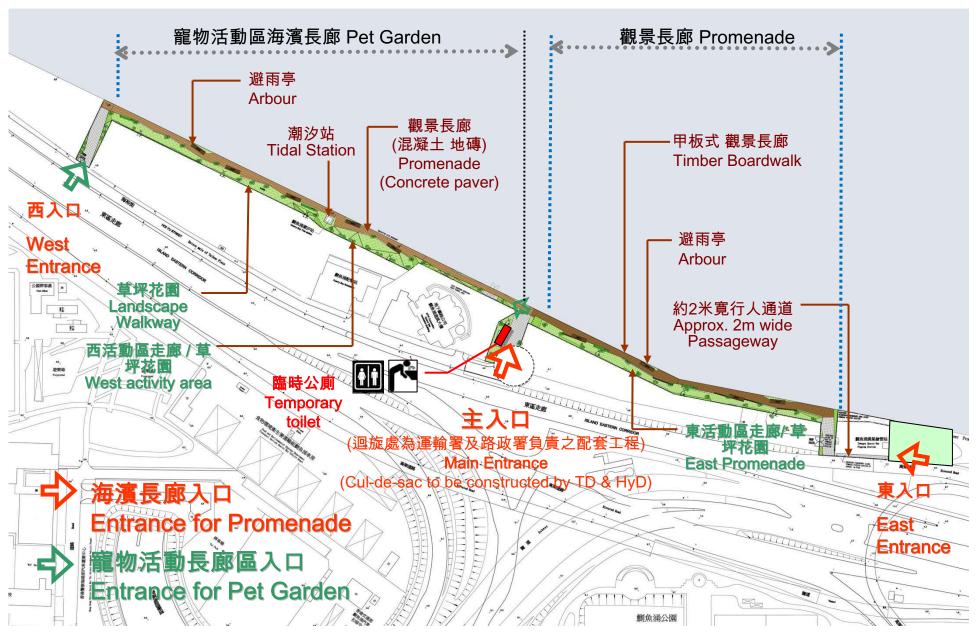

#### IMPLEMENTATION PROPOSAL

海濱長廊發展計劃構思

觀望海景 Sea view

沿海橺杆 Metal Railing

木甲板長廊 Timber boardwalk

園景路徑 Landscape walkway

休憩花園 Garden

#### IMPLEMENTATION PROPOSAL

海濱長廊發展計劃構思

#### IMPLEMENTATION PROPOSAL

海濱長廊發展計劃構思 Rain Shelter \_andscape Zone typical ZONE OU Site 毗鄰發展用地 草坪 EXISTING GROUND Lawn 園景路徑 公眾參與 園景路徑 Landscape walkway Landscape walkway Public participation