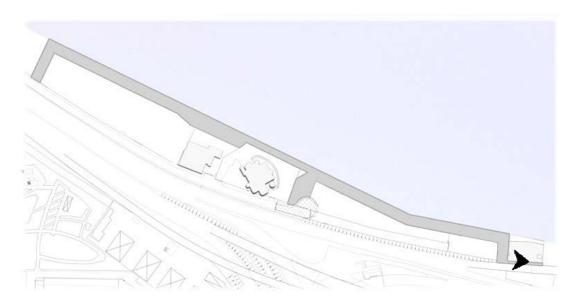

# IMPLEMENTATION PROPOSAL FOR THE HOI YU STREET TEMPORARY PROMENADE QUARRY BAY

鰂魚涌海裕街臨時海濱長廊計劃

25.5.2011

Development Bureau
Civil Engineering and Development Department
Architectural Services Department
Planning Department
Lands Department
Leisure and Cultural Services Department











Site Condition at the West Entrance of the Proposed Promenade 擬建海濱長廊西入口用地現狀





Site Condition at the West of the Proposed Promenade 擬建海濱長廊用地西面現狀





Tidal Station and MTR Power Sub-station 天文台潮汐站及港鐵配電站現狀





Existing Open Space in front of EHC Vent Building 東隧通風大樓向海路段空間現狀





Existing Gas Pigging Station (GPS) at East End 東面煤氣檢管站現狀





#### Existing Gas Pigging Station (GPS)

View from Island Eastern Corridor Highway 煤氣檢管站現狀 從東區走廊天橋角度照攝





Existing Approx. 2m Wide Passageway besides GPS 煤氣檢管站旁約2米寬通道現狀





Existing Approx. 2m Wide Passageway besides GPS 煤氣檢管站旁約2米寬通道現狀





#### Existing Gas Pigging Station (GPS)

View from Quarry Bay Park (Phase I)

煤氣檢管站現狀

從鰂魚涌公園(一期)角度照攝

















#### IMPROVEMENT TO CONNECTIVITY 海濱長廊連接改善建議 **West Entrance** Access from Hoi Yu St 西入口 連接海裕街 **Tidal Station** 潮汐站 **Main Entrance** 長廊主入口 **Existing Hoi Yu St** 海裕街 Extension to Hoi Yu St line-sac to be Constr Cul-de-sac to be Constructed by HyD/TD To provide proper vehicular access to Temp. Promenade 海裕街延伸段加設迴旋處 **East Entrance** 迎旋處爲運輸署及路政署負責之配套工程 From Quarry Bay Park (Phase 1) 東入口連接鰂魚涌公園(一期)

#### IMPROVEMENT TO CONNECTIVITY 海濱長廊連接改善建議 **West Entrance** Access from Hoi Yu St 西入口 連接海裕街 Passageway in front of EHC Ventilation Building\