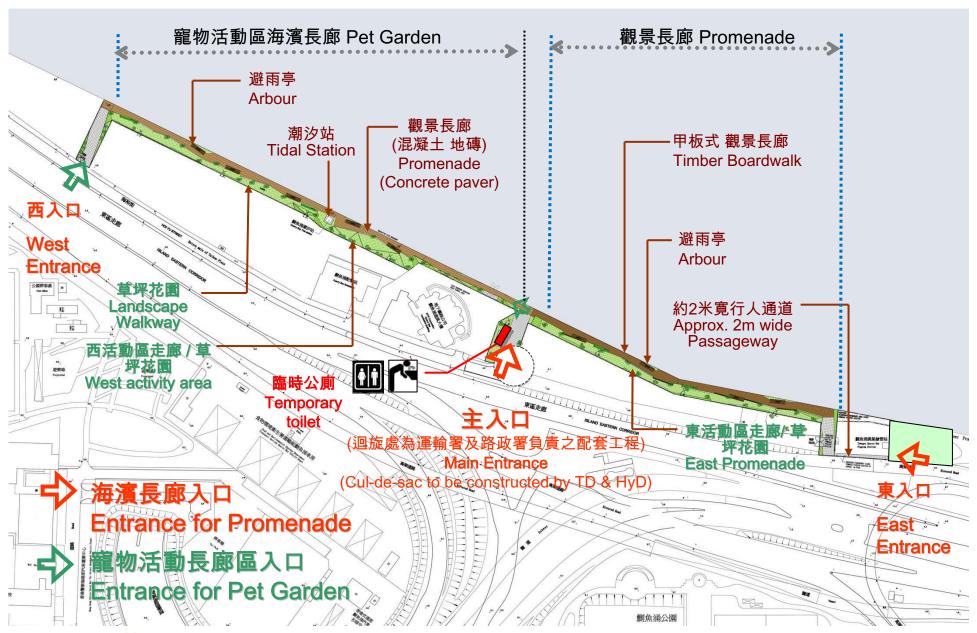

#### IMPLEMENTATION PROPOSAL

海濱長廊發展計劃構思

觀望海景 Sea view

沿海橺杆 Metal Railing

木甲板長廊 Timber boardwalk

園景路徑 Landscape walkway

休憩花園 Garden

#### IMPLEMENTATION PROPOSAL

海濱長廊發展計劃構思

#### IMPLEMENTATION PROPOSAL

海濱長廊發展計劃構思 Rain Shelter \_andscape Zone typical ZONE OU Site 毗鄰發展用地 草坪 EXISTING GROUND Lawn 園景路徑 公眾參與 園景路徑 Landscape walkway Landscape walkway Public participation