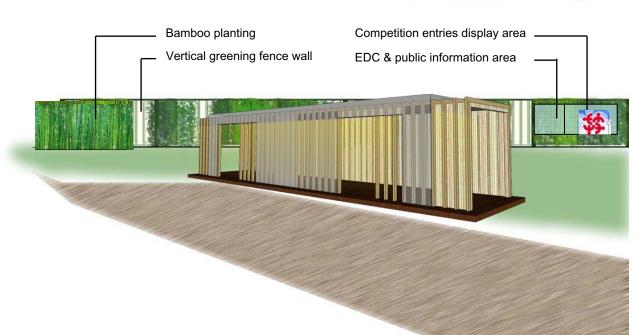

# 發展構思 Implementation Proposal

Public engagement & vertical greening

Vertical greening & feature bamboo

Walk-in lantern by the Bay

### Signage

海濱長廊 Hoi Yu St. Temporary Promenade

Signage along promenade 人像牌設計

東區海濱城市設施設計比賽作品 Potential for public engagement - "Eastern Harbourfront Street Furniture Design Competition" Entries