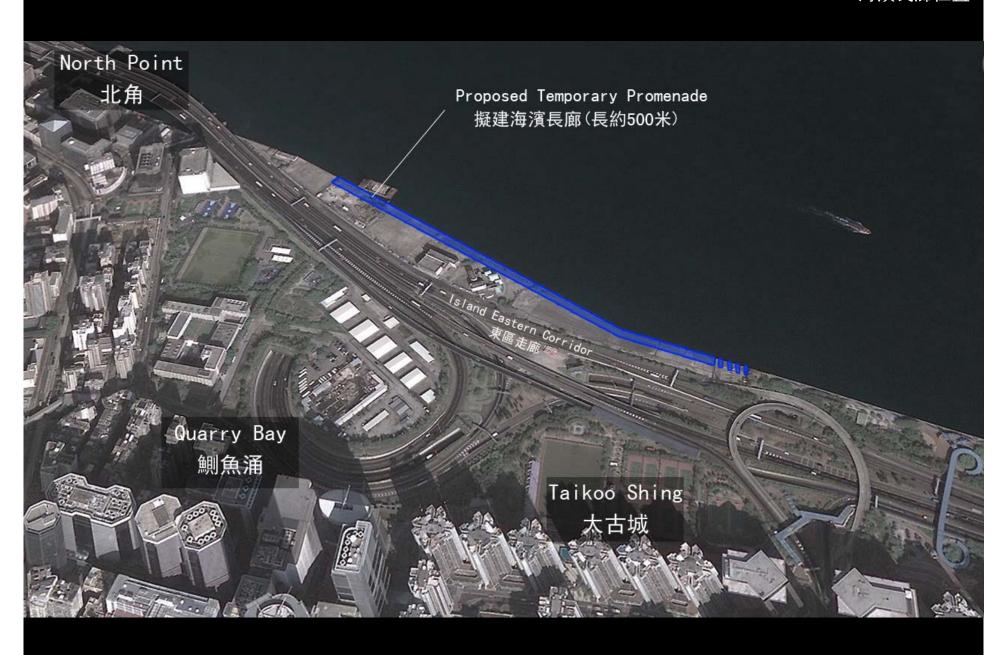

Site Condition at the West Entrance of the Proposed Promenade 擬建海濱長廊西入口用地現狀

Site Condition at the West of the Proposed Promenade 擬建海濱長廊用地西面現狀

Tidal Station and MTR Power Sub-station 天文台潮汐站及港鐵配電站現狀

Existing Open Space in front of EHC Vent Building 東隧通風大樓向海路段空間現狀