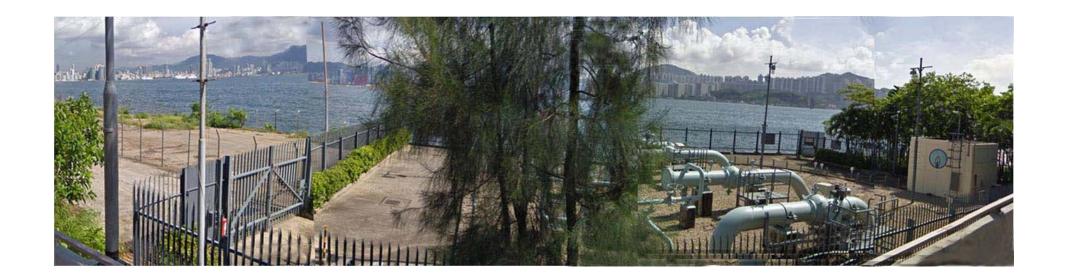

#### Existing Gas Pigging Station (GPS)

View from Island Eastern Corridor Highway 煤氣檢管站現狀 從東區走廊天橋角度照攝

Existing Approx. 2m Wide Passageway besides GPS 煤氣檢管站旁約2米寬通道現狀

Existing Approx. 2m Wide Passageway besides GPS 煤氣檢管站旁約2米寬通道現狀