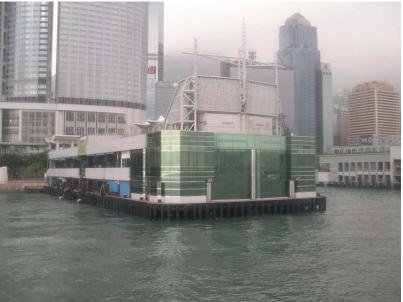

#### Pier 3 was built with 3 levels

Ground floor & 1st floor leased to DBTPL for operation of ferry service between Discovery Bay and Central

- Roof floor a public garden and a restaurant
- A steel structure for advertisement display had been built by government since construction of the pier building

#### **DBTPL be Allowed to Use the Advertising Frame**

- The Government has agreed to allow DBTPL to use the structure for displaying advertisements on conditions that:
  - the Task Force on Harbourfront Developments on Hong Kong Island be consulted
  - other technical conditions be complied with

#### > Existing structure and frame to be used

- No increase in the size of the steel frame
- Simple pulley system or banner system for mounting
- Non-reflective signage