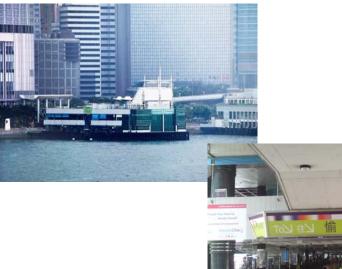

#### Pier 3 was built with 3 levels

Ground floor & 1st floor leased to DBTPL for operation of ferry service between Discovery Bay and Central

- Roof floor a public garden and a restaurant
- A steel structure for advertisement display had been built by government since construction of the pier building

#### > Existing structure and frame to be used

- No increase in the size of the steel frame
- Simple pulley system or banner system for mounting
- Non-reflective signage