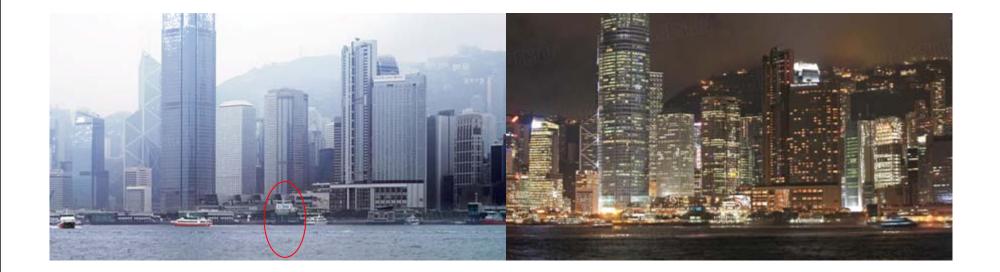

# **Positive Impact**

> Advertisement display will help beautifying a bare structure already erected on the pier building

# **Positive Impact**

- Contributing to the vibrancy and glamorous night vista of the Victoria Harbour
- In harmony with the harbourfront environment

#### **No Adverse Impact**

> No adverse environmental impact due to its small scale and far distance from nearby residential buildings and the opposite shore