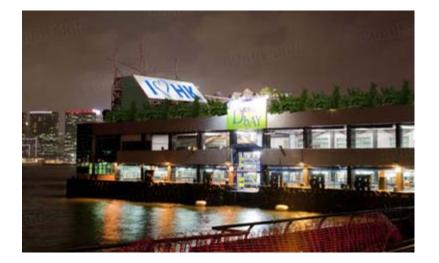

#### Pier 3 was built with 3 levels

Ground floor & 1st floor leased to DBTPL for operation of ferry service between Discovery Bay and Central

- Roof floor a public garden and a restaurant
- A steel structure for advertisement display had been built by government since construction of the pier building

#### > Existing structure and frame to be used

- No increase in the size of the steel frame
- Simple pulley system or banner system for mounting
- Non-reflective signage

#### Environmental friendly lightings to be utilized

- In terms of energy consumption and heat generation
  Down light for banner display or neon tube for neon signs
  Will avoid unpleasant glare
- No interference with safe navigation of vessels
- No interference with safe operation of aircrafts in the vicinity