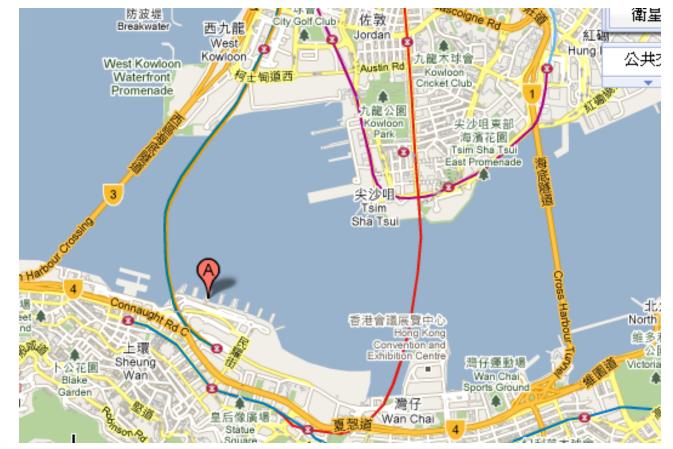

#### **Pier 3 Location**

11

11 11 1

Pier 3 lies at the Central Reclamation Area