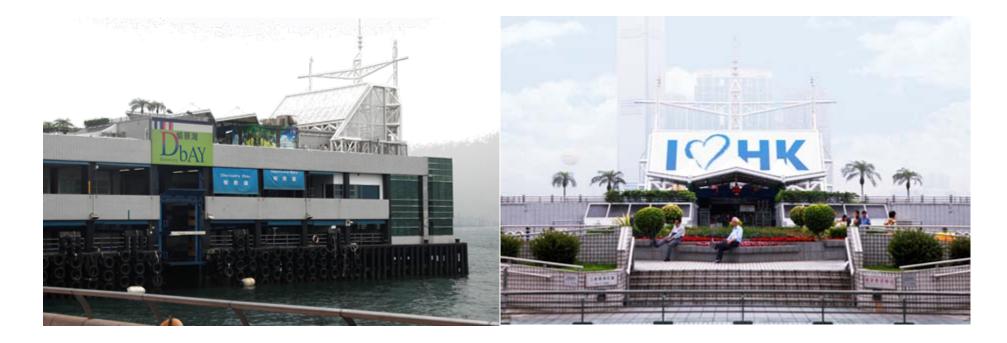

#### Pier 3 was built with 3 levels

Ground floor & 1st floor leased to DBTPL for operation of ferry service between Discovery Bay and Central

- Roof floor a public garden and a restaurant
- A steel structure for advertisement display had been built by government since construction of the pier building

## **Objectives for Using the Advertising Frame**

To display commercial advertisements for:

- Senerating non-fare income to reduce the loss incurred in ferry operation
- beautifying the appearance of the Pier building
- Contributing to the vibrancy and glamorous night vista of Victoria Harbour

# **Positive Impact**

> Advertisement display will help beautifying a bare structure already erected on the pier building

# **Positive Impact**

- Contributing to the vibrancy and glamorous night vista of the Victoria Harbour
- In harmony with the harbourfront environment