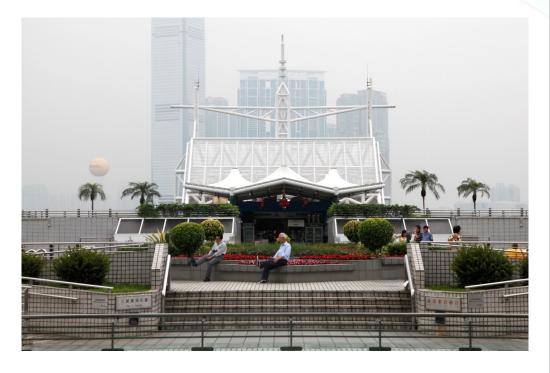

#### Pier 3 was built with 3 levels

Ground floor & 1st floor leased to DBTPL for operation of ferry service between Discovery Bay and Central

- Roof floor a public garden and a restaurant
- A steel structure for advertisement display had been built by government since construction of the pier building