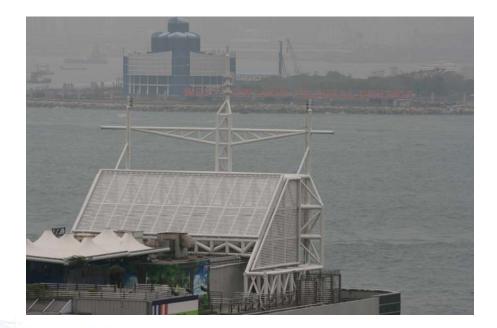

#### **Pier 3 Location**

11

11 11 1

Pier 3 lies at the Central Reclamation Area

#### Pier 3 was built with 3 levels

Ground floor & 1st floor leased to DBTPL for operation of ferry service between Discovery Bay and Central

- Roof floor a public garden and a restaurant
- A steel structure for advertisement display had been built by government since construction of the pier building

#### > Existing structure and frame to be used

- No increase in the size of the steel frame
- Simple pulley system or banner system for mounting
- Non-reflective signage