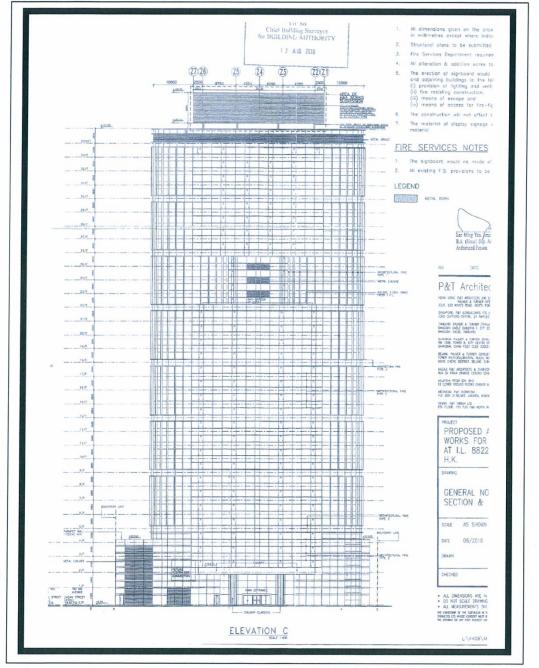

#### **BACKGROUND**

- CITIC Tower is a 33 storeys commercial building erected on Inland Lot No. 8822 completed in 1997. It commands an unobstructed view of Victoria Harbour. A location plan is attached at Annex A.
- Approval has been obtained from Buildings Department ("BD") on 12 August 2010 to erect a rooftop signage. The approved signage dimension is 8m (H) x 35m (W) to be erected on the existing roof level at 131m above Hong Kong Principal Datum ("HKPD"). The highest point of the approved signage is at 140.50m above HKPD.
- An elevation plan showing the approved scheme is attached at Annex B. A photomontage is also attached at Annex C.
- The design of the final scheme is still under discussion with Planning Department and Lands Department.

## **APPENDIX 2**

Elevation plan showing the approved scheme