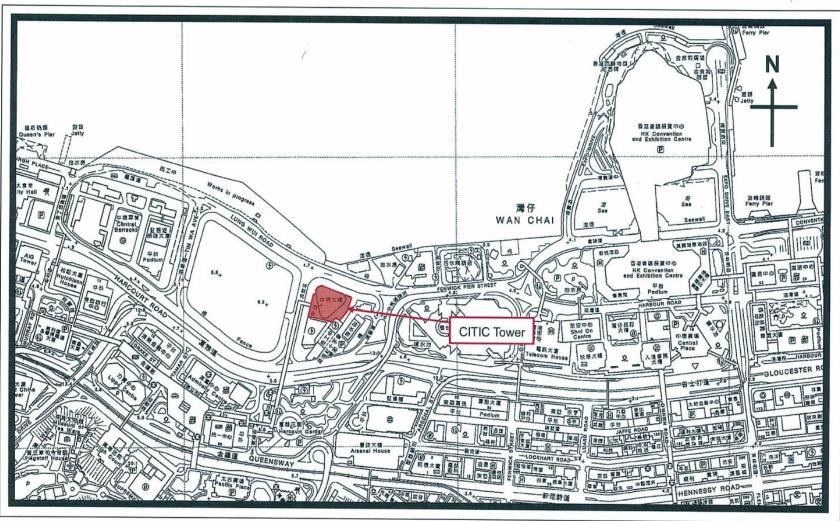

#### **BACKGROUND**

- CITIC Tower is a 33 storeys commercial building erected on Inland Lot No. 8822 completed in 1997. It commands an unobstructed view of Victoria Harbour. A location plan is attached at Annex A.
- Approval has been obtained from Buildings Department ("BD") on 12 August 2010 to erect a rooftop signage. The approved signage dimension is 8m (H) x 35m (W) to be erected on the existing roof level at 131m above Hong Kong Principal Datum ("HKPD"). The highest point of the approved signage is at 140.50m above HKPD.
- An elevation plan showing the approved scheme is attached at Annex B. A photomontage is also attached at Annex C.
- The design of the final scheme is still under discussion with Planning Department and Lands Department.

## **APPENDIX 1**

**Location Plan** 

#### Knight Frank 萊坊

**Location Plan for CITIC Tower** 