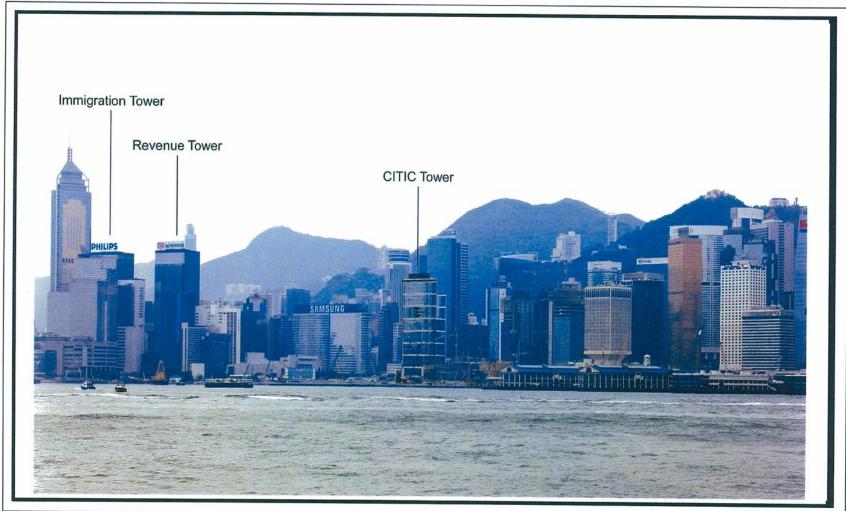

## BENEFIT OF THE SIGNAGE

- Similar to many buildings built on harbour or river sides, the rooftop signage would add sparkle to the city and bring liveliness to the waterfront promenades.
- CITIC Tower has participated in A Symphony of Lights since the beginning of this harbour lighting show. The proposed signage will further enhance the effect of this spectacular multimedia display.
- The building owner is prepared to comply with the relevant rules and regulations in erecting and operating the proposed signage. The lighting effect will not be dissimilar to the other signages built on Government owned properties.
- The proposed signage blend in very well with the rooftop signages in the vicinity and at a scale smaller than those erected on the rooftop of Immigration Tower and Revenue Tower both are Government buildings. Please refer to Annex C.
- There are no domestic buildings within the 500 metres radius of CITIC Tower therefore we do not envisage any adverse impact to the environment.

# APPENDIX 3

Photomontage

#### Knight Frank 萊坊

Photomontage