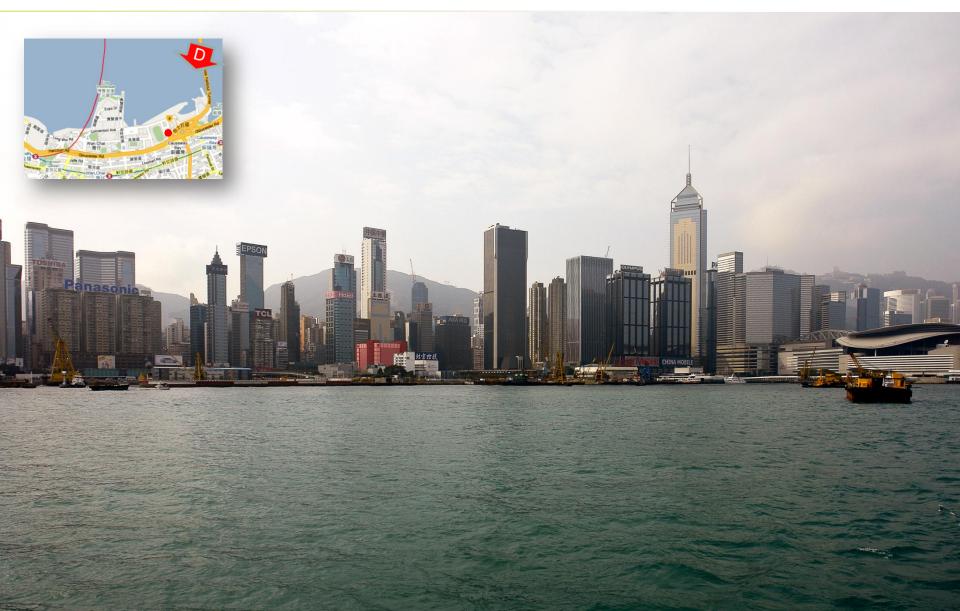

sh Road Station Building is about 130m and three blocks from existing harbourfront.







Images of the building



Current south / east elevations (Gloucester Rd & North Point)







Photomontage of static advertisement to wrap around building with minimal increase in building bulk only and not in height.



South / east elevations (Gloucester Rd & North Point), approx 23m + 6m L x 26m H









Current south / west elevations (Gloucester Rd & Wanchai Sports Ground)









South / west elevations (Gloucester Rd & Wanchai Sports Ground),

approx 14m + 27m L x 26m H









Current east / north elevations (North Point & waterfront)









East / north elevations (North Point & waterfront), approx 30m + 5m L x 26m H







#### **Views from Harbour**

































































#### **Justifications**

- Proposal has taken into account the Harbour Planning Principles:
  - Principle No. 3 "Sustainable Development ... to balance and cater for the economic, social and environmental needs of future generations":
    - income treated as Scheme of Control revenue used to directly offset electricity tariff.
    - part of rental shared by Government, bringing benefits to Treasury.







- Principle No. 4 "the need for integrated planning" and No. 5 "Proactive Harbour Enhancement".
  - Advertisements will add colour, vibrancy and interest to the grey and monotonous façade.
  - It will contribute positively to a harbourscape that is worthy of Hong Kong – a city full of life, energy and change.







A very significant part of the harbour's