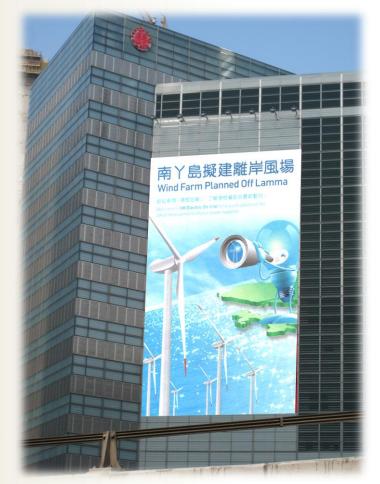

y and interest to the grey and monotonous façade.
  - It will contribute positively to a harbourscape that is worthy of Hong Kong – a city full of life, energy and change.







A very significant part of the harbour's "brand identity to the international community" (Principle No. 5) is the brilliantly colourful mosaic of illuminated advertisements in and around the harbourfront, without which it would not be the magnificent spectacle it is at night.







- Advertisements are static. They do not move, do not generate noise and cause no distraction to motorists.
- Framed structure in support of advertisement:
  - No increase in height;
  - Building bulk similar to existing.







Advertisements under HK
 Electric direct management
 rather than leased to an
 agent, hence total control.



Current advertisement space at Tamar Station Building







- Advertisement lighting designed to avoid light pollution:
  - One row of lights each at top and bottom.
  - Energy-efficient lights (LED floodlight or induction lamp) for high luminous efficacy and minimum intensity.
  - Light-planning program software used to calculate lighting quantities and spacing to avoid over-illumination.
  - Lights at suitable aiming angle.
  - Lights with full cutoff design to avoid glare and light trespass.
  - Lights turned off at 2300 using timer or other means to avoid disturbance to nearby residents.







#### Conclusion



Existing building façade







# **Conclusion (Cont'd)**



Colourful and vibrant advertisement wrapped around



# Thank You







#### **Location Plan**









#### *