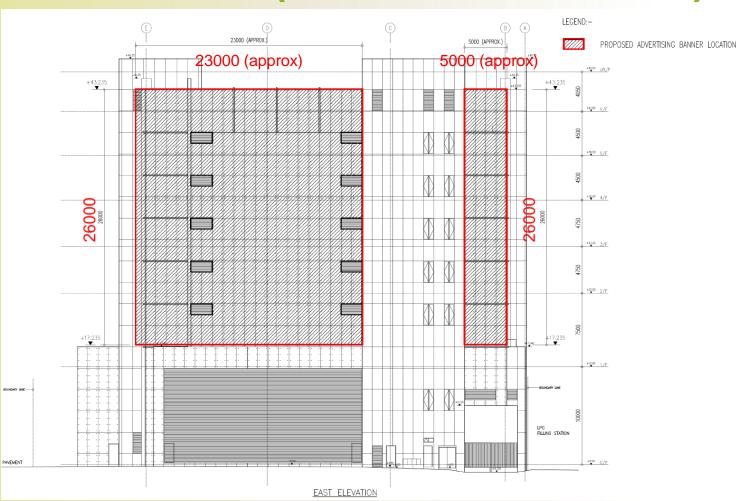

approx 14m + 27m L x 26m H

Current east / north elevations (North Point & waterfront)

East / north elevations (North Point & waterfront), approx 30m + 5m L x 26m H

#### **East Elevation (towards North Point)**