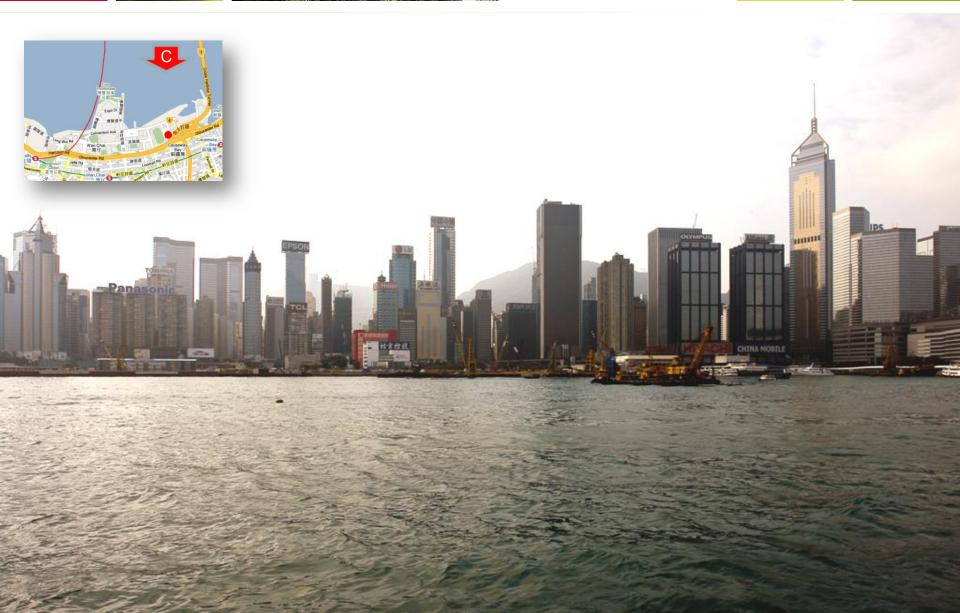

ing

Marsh Road Station Building is about 130m and three blocks from existing harbourfront.







Images of the building



Current south / east elevations (Gloucester Rd & North Point)







Photomontage of static advertisement to wrap around building with minimal increase in building bulk only and not in height.



South / east elevations (Gloucester Rd & North Point), approx 23m + 6m L x 26m H









Current south / west elevations (Gloucester Rd & Wanchai Sports Ground)









South / west elevations (Gloucester Rd & Wanchai Sports Ground),

approx 14m + 27m L x 26m H









Current east / north elevations (North Point & waterfront)









East / north elevations (North Point & waterfront), approx 30m + 5m L x 26m H







#### **Views from Harbour**

































































#### **Justifications**

- Proposal has taken into account the Harbour Planning Principles:
  - Principle No. 3 "Sustainable Development ... to balance and cater for the economic, social and environmental needs of future generations":
    - income treated as Scheme of Control revenue used to directly offset electricity tariff.
    - part of rental shared by Government, bringing benefits to Treasury.







- Principle No. 4 "the need for integrated planning" and No. 5 "Proactive Harbour Enhancement".
  - Advertisements will add colour, vibrancy and interest to the grey and monotonous façade.
  - It will contribute positively to a harbourscape that is worthy of Hong Kong – a city full of life, energy and change.







A very significant part of the h