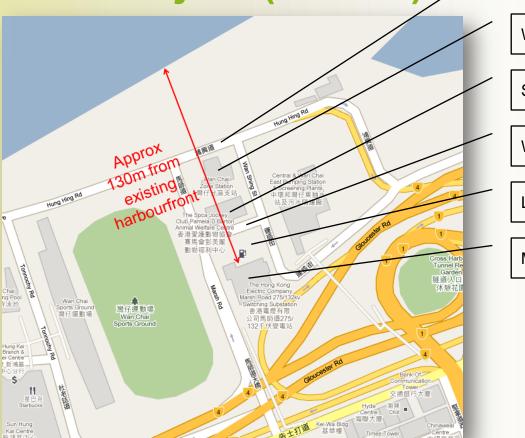

#### **Details of Project**

Location of Marsh Road Station Building, 15 Wan Shing Street, Wanchai

**Hung Hing Road** 

Wanchai Station Building

SPCA(HK)

Wan Ying Street

**LPG Filling Station** 

Marsh Road Station Building

Marsh Road Station Building is about 130m and three blocks from existing harbourfront.

Images of the building

Current south / east elevations (Gloucester Rd & North Point)

Photomontage of static advertisement to wrap around building with minimal increase in building bulk only and not in height.

#### **Location Plan**