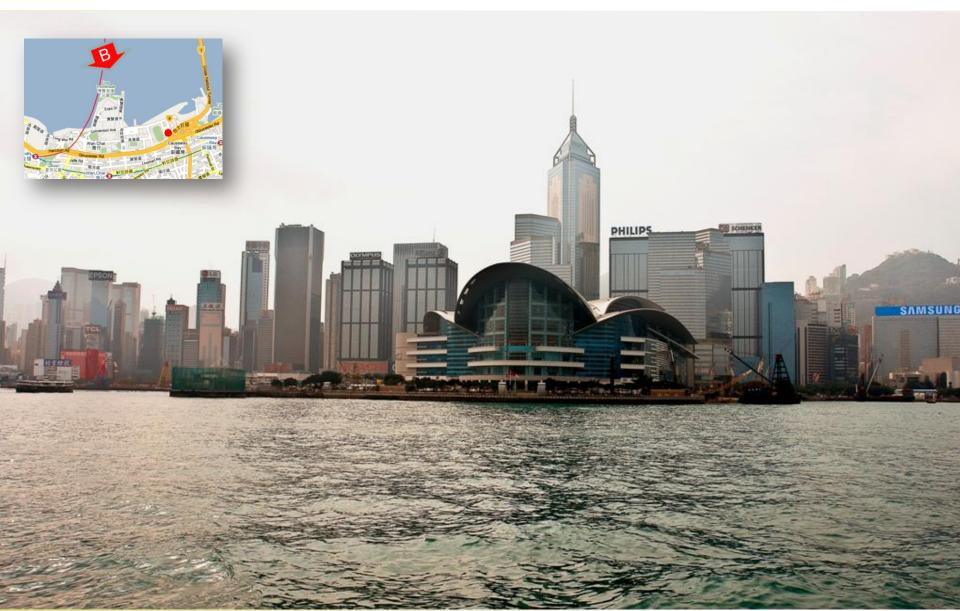

on Building

Marsh Road Station Building is about 130m and three blocks from existing harbourfront.







Images of the building



Current south / east elevations (Gloucester Rd & North Point)







Photomontage of static advertisement to wrap around building with minimal increase in building bulk only and not in height.



South / east elevations (Gloucester Rd & North Point), approx 23m + 6m L x 26m H









Current south / west elevations (Gloucester Rd & Wanchai Sports Ground)









South / west elevations (Gloucester Rd & Wanchai Sports Ground),

approx 14m + 27m L x 26m H









Current east / north elevations (North Point & waterfront)









East / north elevations (North Point & waterfront), approx 30m + 5m L x 26m H







#### **Views from Harbour**

































































#### **Justifications**

- Proposal has taken into account the Harbour Planning Principles:
  - Principle No. 3 "Sustainable Development ... to balance and cater for the economic, social and environmental needs of future generations":
    - income treated as Scheme of Control revenue used to directly offset electricity tariff.
    - part of rental shared by Government, bringing benefits to Treasury.







- Principle No. 4 "the need for integrated planning" and No. 5 "Proactive Harbour Enhancement".
  - Advertisements will add colour, vibrancy and interest to the grey and monotonous façade.
  - It will contribute positively to a harbourscape that is worthy of Hong Kong – a city full of life, energy and change.







A very significant part