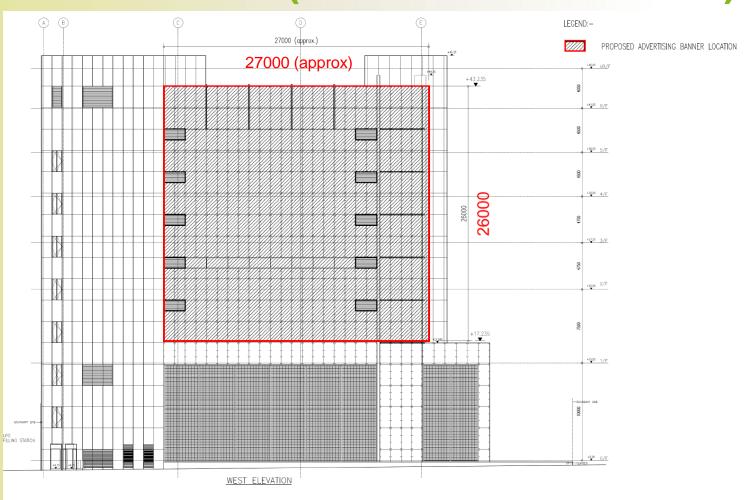

South / east elevations (Gloucester Rd & North Point), approx 23m + 6m L x 26m H

Current south / west elevations (Gloucester Rd & Wanchai Sports Ground)

South / west elevations (Gloucester Rd & Wanchai Sports Ground),

### West Elevation (towards Wanchai SG)