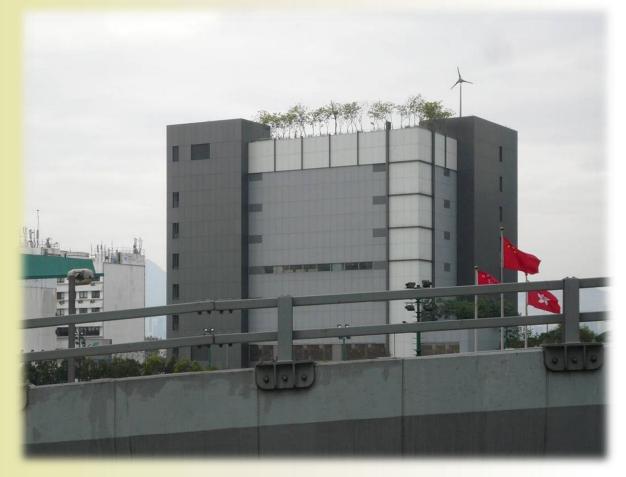

Marsh Road Station Building is about 130m and three blocks from existing harbourfront.

Images of the building

Current south / east elevations (Gloucester Rd & North Point)

Photomontage of static advertisement to wrap around building with minimal increase in building bulk only and not in height.

South / east elevations (Gloucester Rd & North Point), approx 23m + 6m L x 26m H

Current south / west elevations (Gloucester Rd & Wanchai Sports Ground)

South / west elevations (Gloucester Rd & Wanchai Sports Ground),

approx 14m + 27m L x 26m H

Current east / north elevations (North Point & waterfront)

East / north elevations (North Point & waterfront), approx 30m + 5m L x 26m H