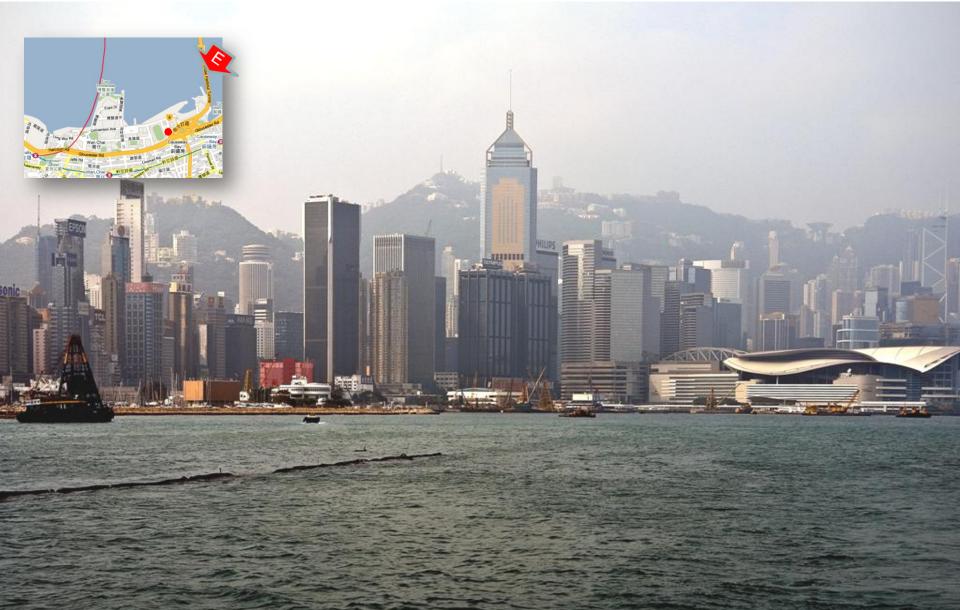

Station Building is about 130m and three blocks from existing harbourfront.







Images of the building



Current south / east elevations (Gloucester Rd & North Point)







Photomontage of static advertisement to wrap around building with minimal increase in building bulk only and not in height.



South / east elevations (Gloucester Rd & North Point), approx 23m + 6m L x 26m H









Current south / west elevations (Gloucester Rd & Wanchai Sports Ground)









South / west elevations (Gloucester Rd & Wanchai Sports Ground),

approx 14m + 27m L x 26m H









Current east / north elevations (North Point & waterfront)









East / north elevations (North Point & waterfront), approx 30m + 5m L x 26m H







#### **Views from Harbour**

































































#### **Justifications**

- Proposal has taken into account the Harbour Planning Principles:
  - Principle No. 3 "Sustainable Development ... to balance and cater for the economic, social and environmental needs of future generations":
    - income treated as Scheme of Control revenue used to directly offset electricity tariff.
    - part of rental shared by Government, bringing benefits to Treasury.







- Principle No. 4 "the need for integrated planning" and No. 5 "Proactive Harbour Enhancement".
  - Advertisements will add colour, vibrancy and interest to the grey and monotonous façade.
  - It will contribute positively to a harbourscape that is worthy of Hong Kong – a city full of life, energy and change.







A very significant part of the harbour's "brand