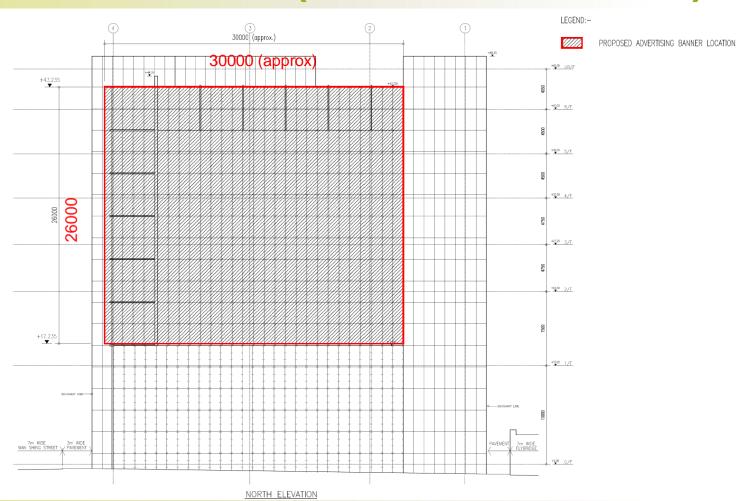

approx 14m + 27m L x 26m H

Current east / north elevations (North Point & waterfront)

East / north elevations (North Point & waterfront), approx 30m + 5m L x 26m H

#### **North Elevation (towards waterfront)**