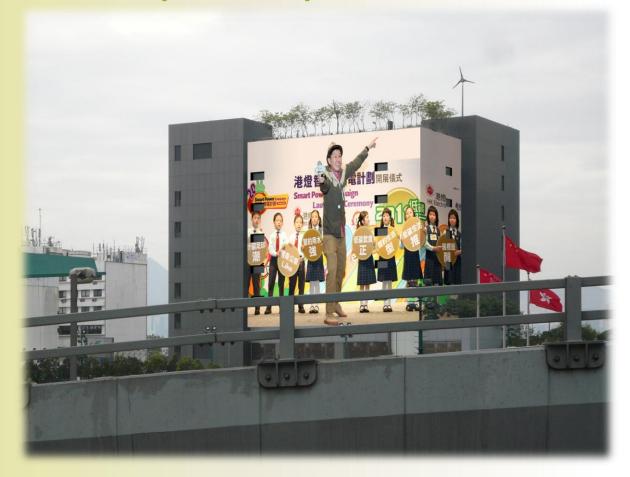

Advertisements under HK
 Electric direct management
 rather than leased to an
 agent, hence total control.

Current advertisement space at Tamar Station Building

- Advertisement lighting designed to avoid light pollution:
  - One row of lights each at top and bottom.
  - Energy-efficient lights (LED floodlight or induction lamp) for high luminous efficacy and minimum intensity.
  - Light-planning program software used to calculate lighting quantities and spacing to avoid over-illumination.
  - Lights at suitable aiming angle.
  - Lights with full cutoff design to avoid glare and light trespass.
  - Lights turned off at 2300 using timer or other means to avoid disturbance to nearby residents.