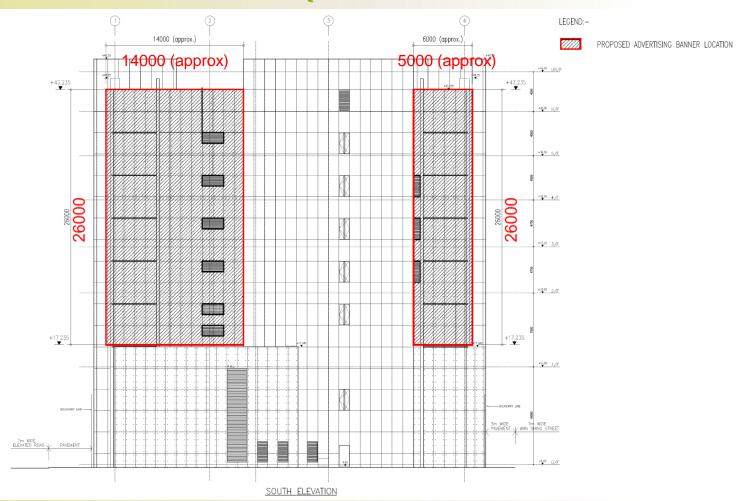

South / east elevations (Gloucester Rd & North Point), approx 23m + 6m L x 26m H

Current south / west elevations (Gloucester Rd & Wanchai Sports Ground)

South / west elevations (Gloucester Rd & Wanchai Sports Ground),

approx 14m + 27m L x 26m H

Current east / north elevations (North Point & waterfront)

East / north elevations (North Point & waterfront), approx 30m + 5m L x 26m H

#### South Elevation (towards Gloucester Rd)