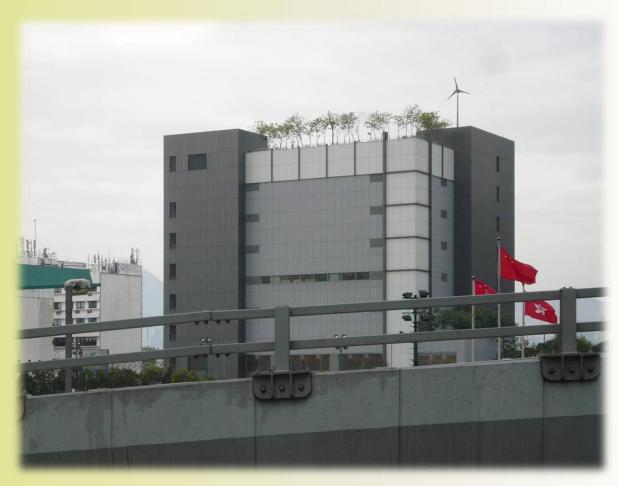

Marsh Road Station Building is about 130m and three blocks from existing harbourfront.

Images of the building

Current south / east elevations (Gloucester Rd & North Point)

Photomontage of static advertisement to wrap around building with minimal increase in building bulk only and not in height.

South / east elevations (Gloucester Rd & North Point), approx 23m + 6m L x 26m H

Current south / west elevations (Gloucester Rd & Wanchai Sports Ground)

South / west elevations (Gloucester Rd & Wanchai Sports Ground),

approx 14m + 27m L x 26m H

Current east / north elevations (North Point & waterfront)

East / north elevations (North Point & waterfront), approx 30m + 5m L x 26m H