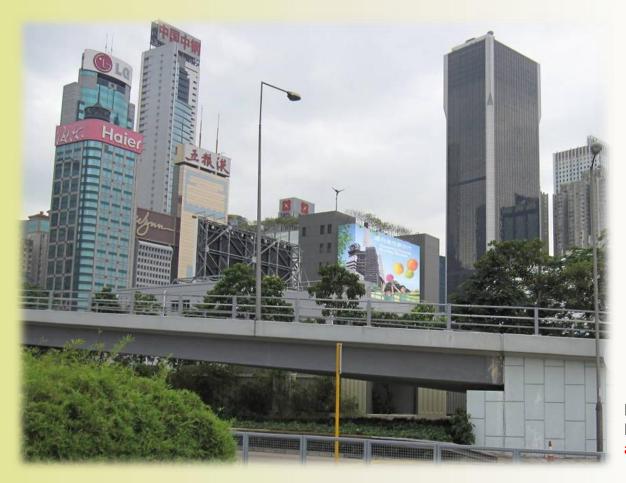

#### **Views from Harbour**

Marsh Road Station Building is about 130m and three blocks from existing harbourfront.

Images of the building

Current south / east elevations (Gloucester Rd & North Point)

Photomontage of static advertisement to wrap around building with minimal increase in building bulk only and not in height.