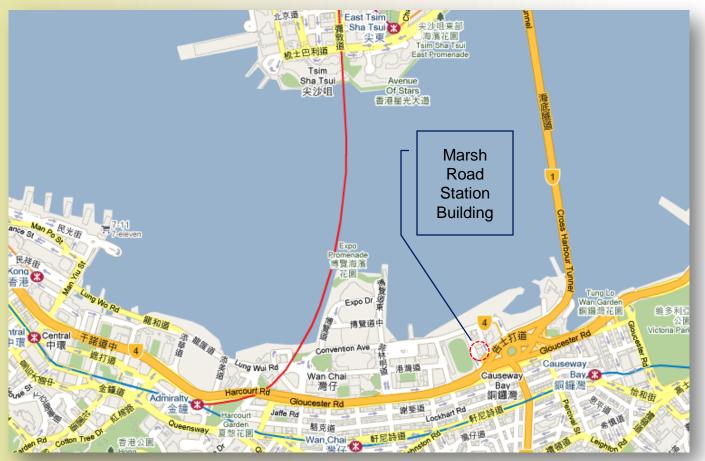

#### **Details of Project**

Location of Marsh Road Station Building, 15 Wan Shing Street, Wanchai

**Hung Hing Road** 

Wanchai Station Building

SPCA(HK)

Wan Ying Street

**LPG Filling Station** 

Marsh Road Station Building

#### **Location Plan**