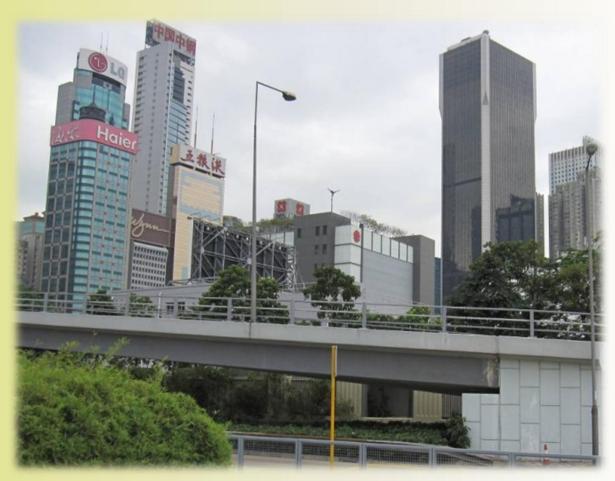

#### **Views from Harbour**

Marsh Road Station Building is about 130m and three blocks from existing harbourfront.

Images of the building

Current south / east elevations (Gloucester Rd & North Point)

Photomontage of static advertisement to wrap around building with minimal increase in building bulk only and not in height.