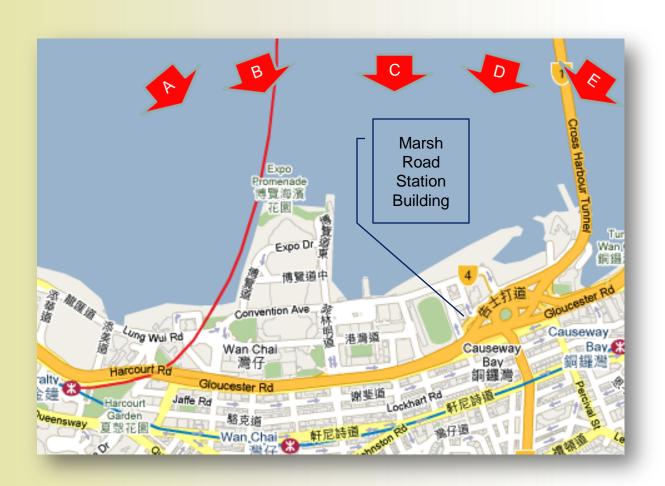

#### **Details of Project**

Location of Marsh Road Station Building, 15 Wan Shing Street, Wanchai

**Hung Hing Road** 

Wanchai Station Building

SPCA(HK)

Wan Ying Street

**LPG Filling Station** 

Marsh Road Station Building

Marsh Road Station Building is about 130m and three blocks from existing harbourfront.

Images of the building

Current south / east elevations (Gloucester Rd & North Point)

Photomontage of static advertisement to wrap around building with minimal increase in building bulk only and not in height.

#### **Location Plan**