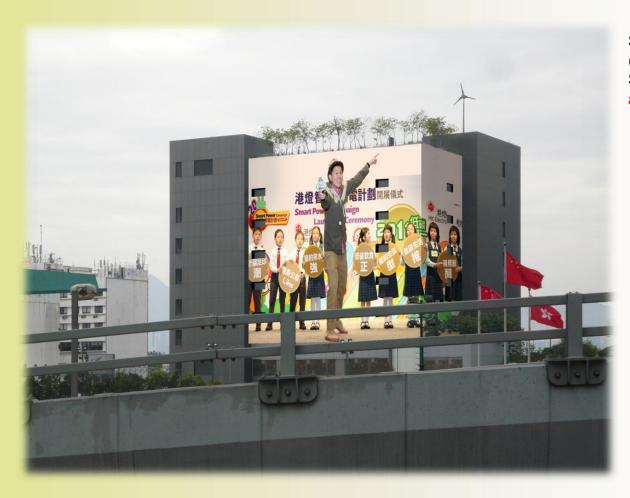

Advertisements under HK
 Electric direct management
 rather than leased to an
 agent, hence total control.

Current advertisement space at Tamar Station Building

- Advertisement lighting designed to avoid light pollution:
  - One row of lights each at top and bottom.
  - Energy-efficient lights (LED floodlight or induction lamp) for high luminous efficacy and minimum intensity.
  - Light-planning program software used to calculate lighting quantities and spacing to avoid over-illumination.
  - Lights at suitable aiming angle.
  - Lights with full cutoff design to avoid glare and light trespass.
  - Lights turned off at 2300 using timer or other means to avoid disturbance to nearby residents.