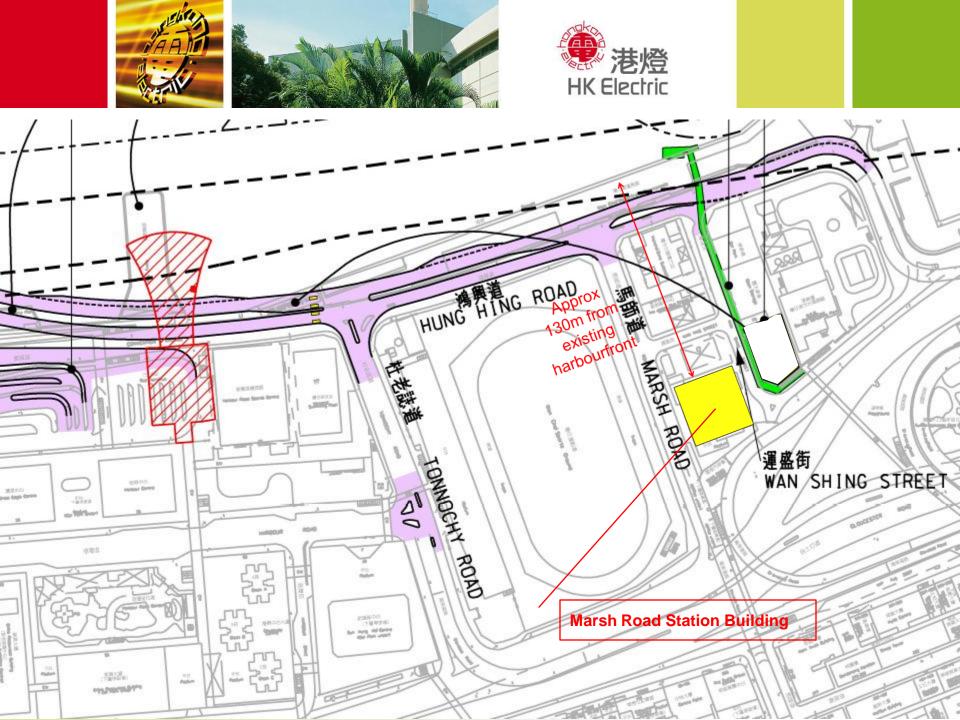

#### **Details of Project**

Location of Marsh Road Station Building, 15 Wan Shing Street, Wanchai

**Hung Hing Road** 

Wanchai Station Building

SPCA(HK)

Wan Ying Street

**LPG Filling Station** 

Marsh Road Station Building

Marsh Road Station Building is about 130m and three blocks from existing harbourfront.

Images of the building

Current south / east elevations (Gloucester Rd & North Point)

Photomontage of static advertisement to wrap around building with minimal increase in building bulk only and not in height.

#### **Location Plan**