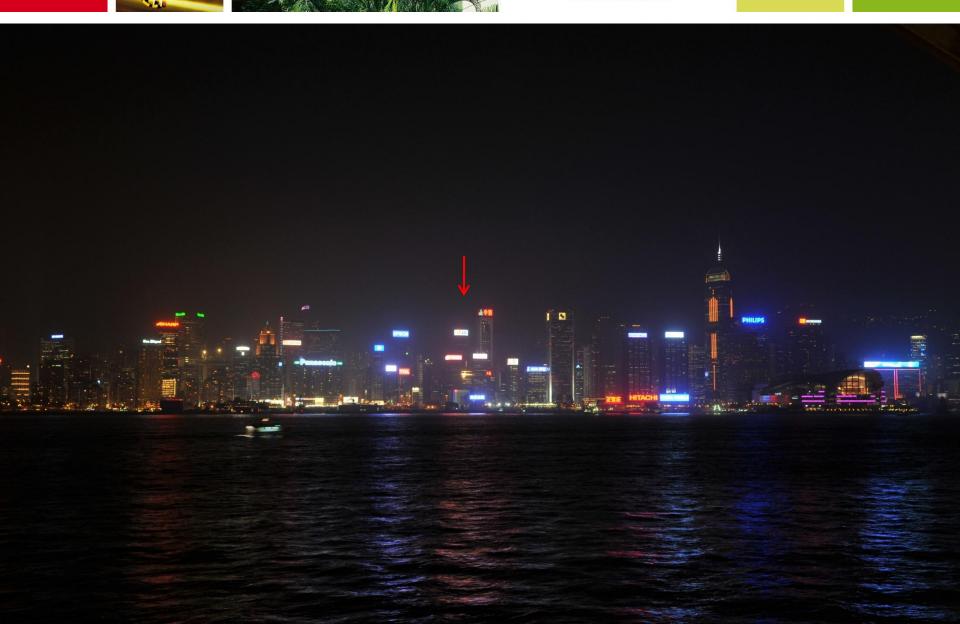

Building is about 130m and three blocks from existing harbourfront.







Images of the building



Current south / east elevations (Gloucester Rd & North Point)







Photomontage of static advertisement to wrap around building with minimal increase in building bulk only and not in height.



South / east elevations (Gloucester Rd & North Point), approx 23m + 6m L x 26m H









Current south / west elevations (Gloucester Rd & Wanchai Sports Ground)









South / west elevations (Gloucester Rd & Wanchai Sports Ground),

approx 14m + 27m L x 26m H









Current east / north elevations (North Point & waterfront)









East / north elevations (North Point & waterfront), approx 30m + 5m L x 26m H







#### **Views from Harbour**

































































#### **Justifications**

- Proposal has taken into account the Harbour Planning Principles:
  - Principle No. 3 "Sustainable Development ... to balance and cater for the economic, social and environmental needs of future generations":
    - income treated as Scheme of Control revenue used to directly offset electricity tariff.
    - part of rental shared by Government, bringing benefits to Treasury.







- Principle No. 4 "the need for integrated planning" and No. 5 "Proactive Harbour Enhancement".
  - Advertisements will add colour, vibrancy and interest to the grey and monotonous façade.
  - It will contribute positively to a harbourscape that is worthy of Hong Kong – a city full of life, energy and change.







A very significant part of the harbour's "brand identity