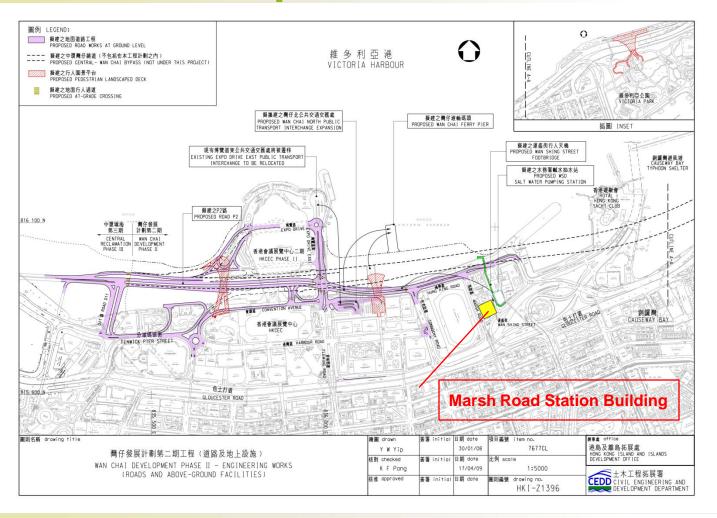

#### **Details of Project**

Location of Marsh Road Station Building, 15 Wan Shing Street, Wanchai

**Hung Hing Road** 

Wanchai Station Building

SPCA(HK)

Wan Ying Street

**LPG Filling Station** 

Marsh Road Station Building

#### **Location Plan**

#### **Wanchai Development**