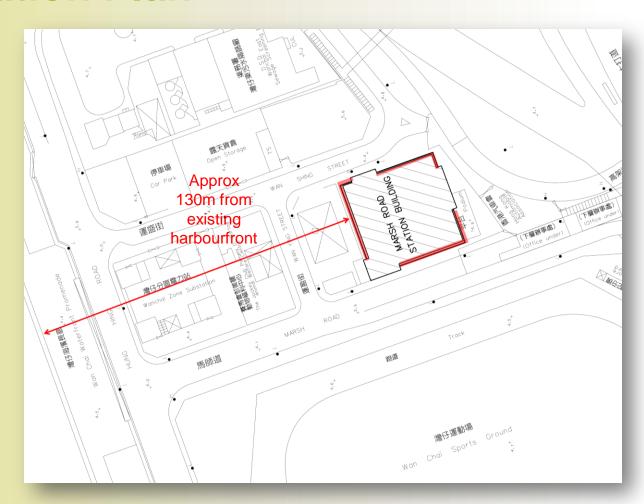

#### **Details of Project**

Location of Marsh Road Station Building, 15 Wan Shing Street, Wanchai

**Hung Hing Road** 

Wanchai Station Building

SPCA(HK)

Wan Ying Street

**LPG Filling Station** 

Marsh Road Station Building

Marsh Road Station Building is about 130m and three blocks from existing harbourfront.

Images of the building

Current south / east elevations (Gloucester Rd & North Point)

Photomontage of static advertisement to wrap around building with minimal increase in building bulk only and not in height.

#### **Location Plan**