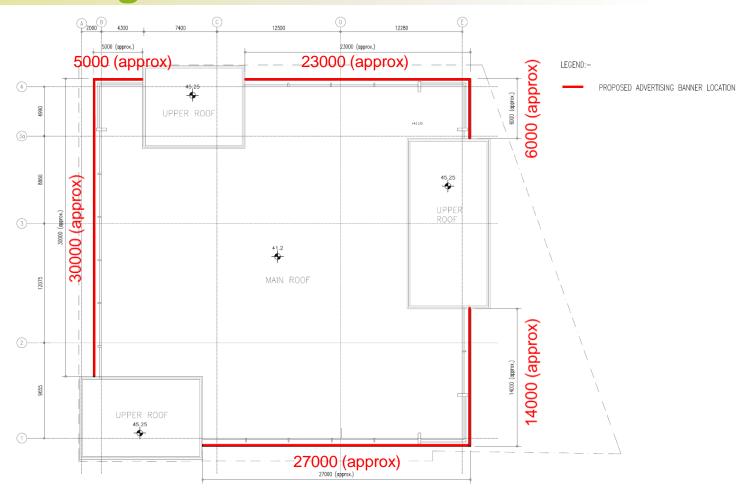

South / east elevations (Gloucester Rd & North Point), approx 23m + 6m L x 26m H

Current south / west elevations (Gloucester Rd & Wanchai Sports Ground)

South / west elevations (Gloucester Rd & Wanchai Sports Ground),

approx 14m + 27m L x 26m H

Current east / north elevations (North Point & waterfront)

East / north elevations (North Point & waterfront), approx 30m + 5m L x 26m H

#### **Building Plan**