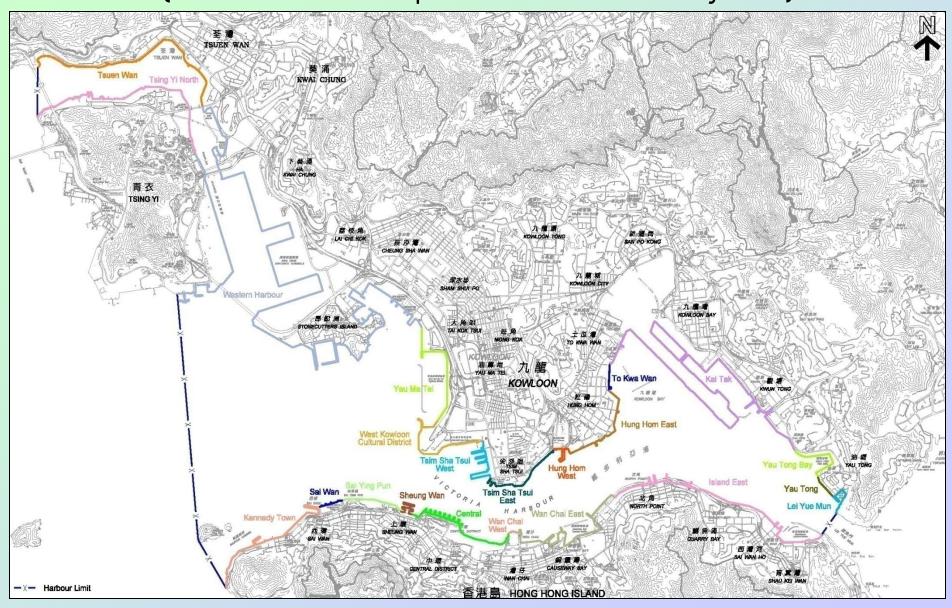

#### 22 Action Areas for Identification of Quick Wins & Enhancements

(demarcation based on respective site characteristics & dynamics)

## **Action Areas on Hong Kong Island**

- 1. Kennedy Town
- 2. Sai Wan
- 3. Sai Ying Pun
- 4. Sheung Wan

- 5. Central
- 6. Wan Chai West
- 7. Wan Chai East
- 8. Island East