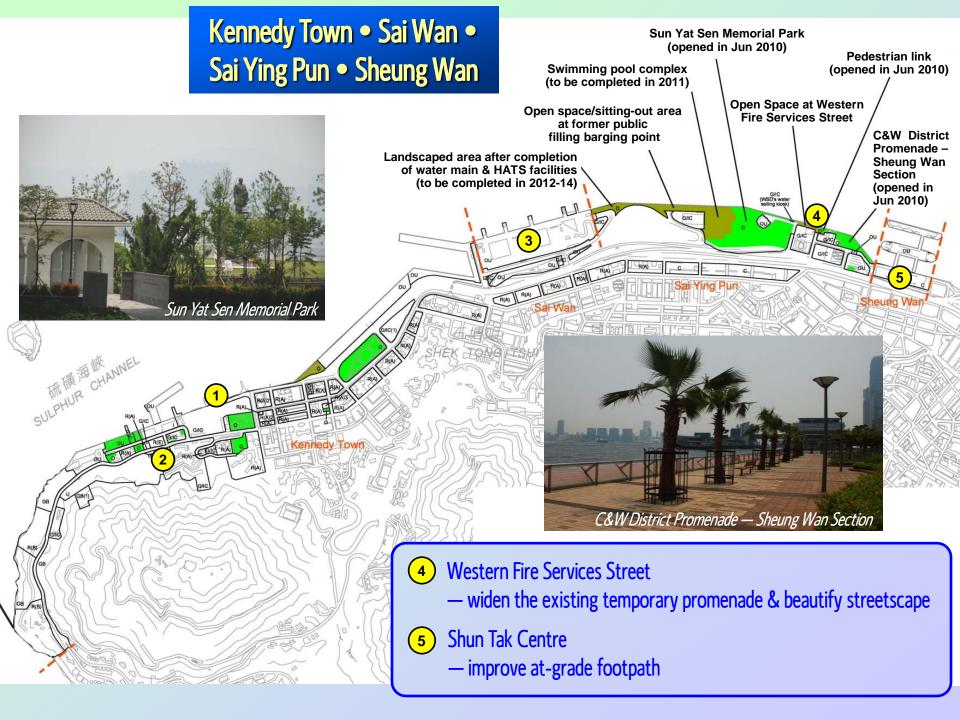

bureaux/departments to take forward the proposals.

#### 22 Action Areas for Identification of Quick Wins & Enhancements

(demarcation based on respective site characteristics & dynamics)



## Proposed Quick-wins & Enhancement Opportunities

- Develop temporary waterfront promenade
- Enhance existing open space & LCSD facilities
- Mitigate construction works / Address interface of existing uses/public areas
- Improve waterfront accessibility & connectivity
- Incorporate harbourfront enhancement in on-going projects & studies
- Longer term proposals (enhancement of vacant piers, provision of marine leisure uses)

## **Action Areas on Hong Kong Island**

- 1. Kennedy Town
- 2. Sai Wan
- 3. Sai Ying Pun
- 4. Sheung Wan

- 5. Central
- 6. Wan Chai West
- 7. Wan Chai East
- 8. Island East







# Central • Wan Chai West • Wan Chai East



Golden Bauhinia Square

#### **Island East**

North Point Promenade (opened in Jun 2010)

Waterfront promenade & open space at ex-North Point Estate site

Extension of Man Hong Street Playground

Victoria Harbou

Hoi Yu Street waterfront promenade



Quarry Bay Park Phase 2 (Stages 2 &3)

North Point Promenade at Eastern Lot of ex-NPE site

completed in 2011)

Extension of Aldrich Bay Park Promenade

Park Promenade

Shaukeiwei Typhoon Shuller

Aldrich Park (to be

1 Ex-North Point Estate :

Western Lot — temporary waterfront promenade

Central Lot — temporary street market

Eastern Lot — temporary open space

2 Hoi Yu Street — temporary waterfront promenade/open space

## Thank You