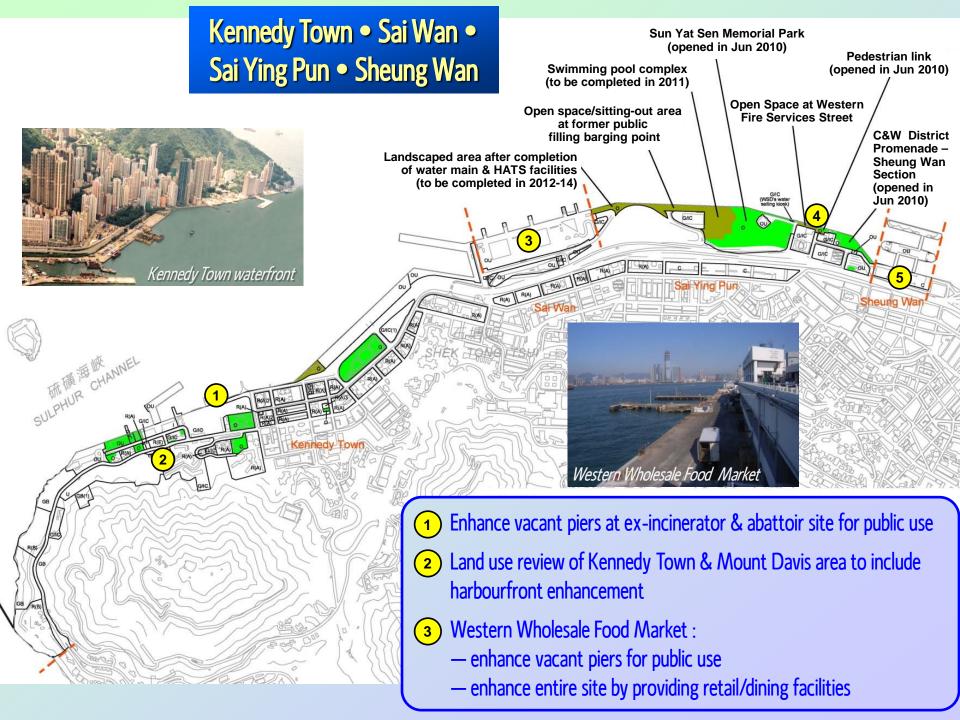

ed bureaux/departments to take forward the proposals.

#### 22 Action Areas for Identification of Quick Wins & Enhancements

(demarcation based on respective site characteristics & dynamics)



## Proposed Quick-wins & Enhancement Opportunities

- Develop temporary waterfront promenade
- Enhance existing open space & LCSD facilities
- Mitigate construction works / Address interface of existing uses/public areas
- Improve waterfront accessibility & connectivity
- Incorporate harbourfront enhancement in on-going projects & studies
- Longer term proposals (enhancement of vacant piers, provision of marine leisure uses)

## **Action Areas on Hong Kong Island**

- 1. Kennedy Town
- 2. Sai Wan
- 3. Sai Ying Pun
- 4. Sheung Wan

- 5. Central
- 6. Wan Chai West
- 7. Wan Chai East
- 8. Island East







# Central • Wan Chai West • Wan Chai East



Golden Bauhinia Square

#### **Island East**

North Point Promenade (opened in Jun 2010)

Waterfront promenade & open space at ex-North Point Estate site

Extension of Man Hong Street Playground

Victoria Harbou

Hoi Yu Street waterfront promenade



Quarry Bay Park Phase 2 (Stages 2 &3)

North Point Promenade at Eastern Lot of ex-NPE site

completed in 2011)

Extension of Aldrich Bay Park Promenade

Park Promenade

Shaukeiwei Typhoon Shuller

Aldrich Park (to be

1 Ex-North Point Estate :

Western Lot — temporary waterfront promenade

Central Lot — temporary street market

Eastern Lot — temporary open space

2 Hoi Yu Street — temporary waterfront promenade/open space

## Thank You