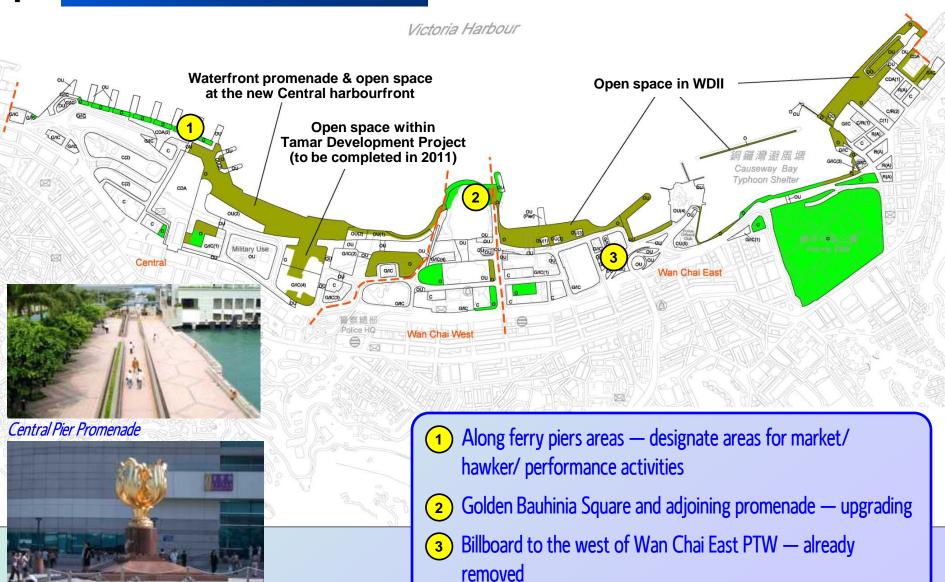

als.

#### 22 Action Areas for Identification of Quick Wins & Enhancements

(demarcation based on respective site characteristics & dynamics)



## Proposed Quick-wins & Enhancement Opportunities

- Develop temporary waterfront promenade
- Enhance existing open space & LCSD facilities
- Mitigate construction works / Address interface of existing uses/public areas
- Improve waterfront accessibility & connectivity
- Incorporate harbourfront enhancement in on-going projects & studies
- Longer term proposals (enhancement of vacant piers, provision of marine leisure uses)

## **Action Areas on Hong Kong Island**

- 1. Kennedy Town
- 2. Sai Wan
- 3. Sai Ying Pun
- 4. Sheung Wan

- 5. Central
- 6. Wan Chai West
- 7. Wan Chai East
- 8. Island East







# Central • Wan Chai West • Wan Chai East



Golden Bauhinia Square

#### **Island East**

North Point Promenade (opened in Jun 2010)

Waterfront promenade & open space at ex-North Point Estate site

Extension of Man Hong Street Playground

Victoria Harbou

Hoi Yu Street waterfront promenade



Quarry Bay Park Phase 2 (Stages 2 &3)

North Point Promenade at Eastern Lot of ex-NPE site

completed in 2011)

Extension of Aldrich Bay Park Promenade

Park Promenade

Shaukeiwei Typhoon Shuller

Aldrich Park (to be

1 Ex-North Point Estate :

Western Lot — temporary waterfront promenade

Central Lot — temporary street market

Eastern Lot — temporary open space

2 Hoi Yu Street — temporary waterfront promenade/open space

## Thank You