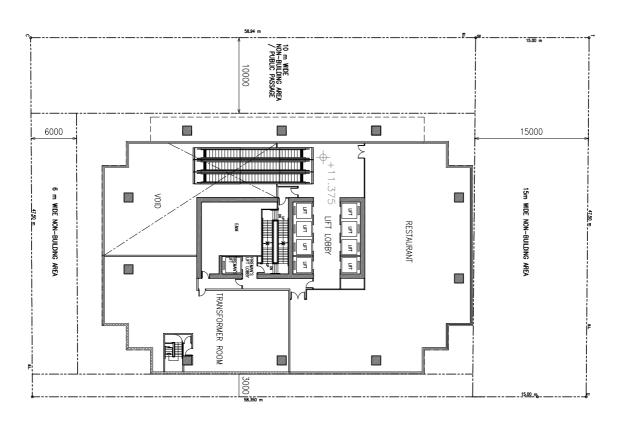

### **OFFICE SCHEME: MASTER LAYOUT PLAN**

- 4. The current office development proposal comprises one 23-storey office tower with an overall plot ratio of 8.78, based on both northern and southern portions of the site. The office scheme contains a number of good urban design features, which not only respond to its location but also enhance public access, streetscape amenity and visual and air permeability and in so doing the scheme fulfils the relevant Harbour Planning Principles and Guidelines. These key features are:
  - *NO podium structure.* The absence of a podium provides generous open area of 40% in the southern part of the Application Site and the inclusion of several ground level design features not commonly found in traditional office podium developments.
  - Layout & Building Setbacks. The office tower is setback about 9.4m from King Wah Road to improve streetscape amenity and pedestrian level air/wind movement and to provide a lengthy north-south driveway to accommodate a passenger pick-up/drop off area for the benefit of office visitors and workers and prevent potential tail-back of vehicles at the site entrance. The tower is also setback along the western boundary to provide an important 10m public passage and a breezeway between Fook Yum Road and the planned open space north of the Island Eastern Corridor (IEC). An additional 2m setback at ground level further enhances the 'permeability' of this passageway. The 3m building gap between the adjacent hotel and the office block adds a further air corridor and visual separation along King Wah Road. A non-building area of 15m is also provided at the northern boundary where no office premises are placed in this part of the Application Site. This area is mainly used for the occasional vehicle servicing of the building, EVA and Highways Department's maintenance access of the IEC. The greening ratio is 20%, which complies with the Site Planning Brief requirement.
  - Vertical Profile. The main roof level of the office tower is +110mPD as required in the Planning Brief, although the Building Height Restriction on the OZP is +165mPD. The lower height actively promotes a stepped building height profile from east to west across the "CDA(1)" zone (refer to Figure 2). The floor-to-ceiling height for the Grade A offices is 4.375m and the ground level lobby height is 13.5m, with an E&M floor located above the office lobby floor for building services. The lowest office level at +18.0mPD is slightly above than the soffit level of the IEC to offer the lowest floors Harbour views and receive daylighting. All loading and unloading bays and several parking spaces are located at the G/F but the bulk of car parking provision is accommodated in two basement floors in order to be in compliance with the building height restriction.

TFHK/12/2012

- 5. The architectural design scheme has carefully considered the visual integration of the office tower in views from both the local context of Hong Kong Island and wider context of Victoria Harbour and Kowloon Peninsular, Tsim Sha Tsui East and Hung Hom, The lower building height renders a visually more permeable building mass with a responsive building disposition and architectural design and the multi-level greening measures included assist the architecture to respond to its context and be fully integrated within the future cityscape. Hence the VIA concluded that the office development is acceptable from a visual impact perspective both because it conforms with visual expectations under the Planning Brief and forms a minor component in the high-rise, densely developed context of North Point.
- 6. In landscape terms, the key features form a continuous series of urban spaces linking to the planned open space circulation paths of the Oil Street development and the open space around the IEC (Figure 3). The office tower setback from King Wah Road (9.4m) provides a central median planting strip as well as greening strips at the eastern boundary and the public passageway, which will provide visual relief from the hard podium edge of the adjoining hotel. The loading/unloading activities in the northern portion of the site will be screened by the landscape. The design achieves a greening ratio of about 20% (698m²), of which 15% (523m²) is provided at ground level in compliance with the Site Planning Brief. The remainder is in the form of green wall on the first floor on the western façade of the tower.