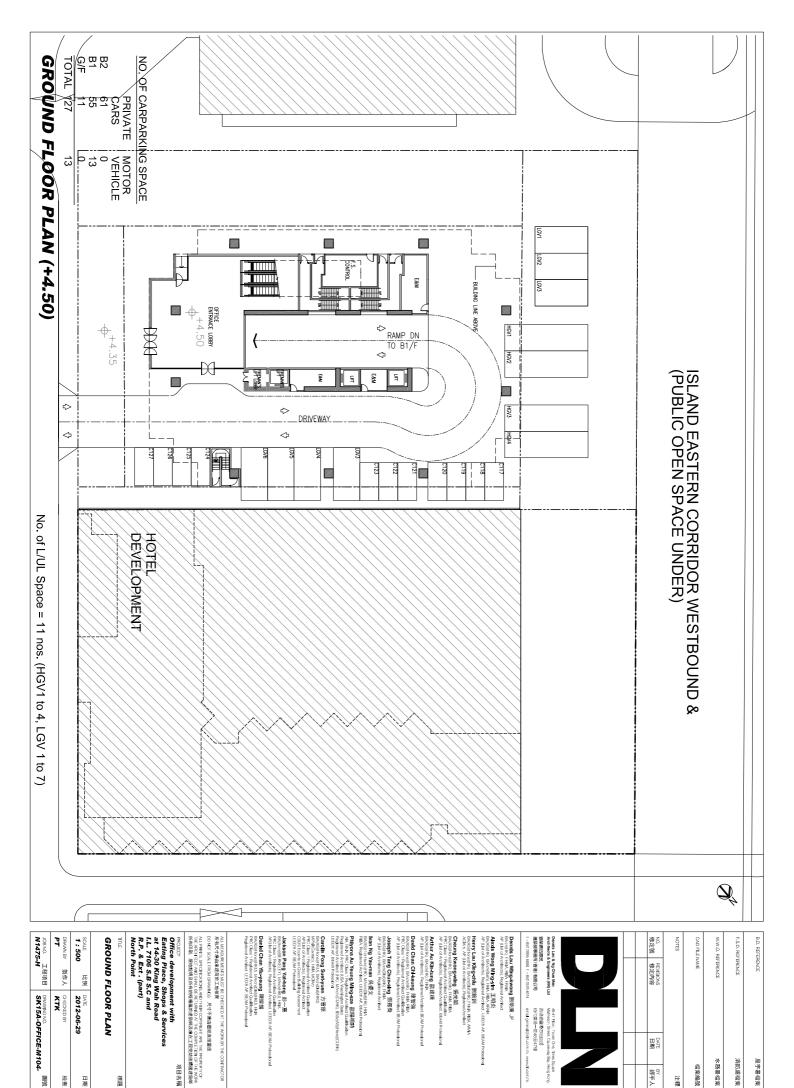

### **OFFICE SCHEME: MASTER LAYOUT PLAN**

- 4. The current office development proposal comprises one 23-storey office tower with an overall plot ratio of 8.78, based on both northern and southern portions of the site. The office scheme contains a number of good urban design features, which not only respond to its location but also enhance public access, streetscape amenity and visual and air permeability and in so doing the scheme fulfils the relevant Harbour Planning Principles and Guidelines. These key features are:
  - *NO podium structure.* The absence of a podium provides generous open area of 40% in the southern part of the Application Site and the inclusion of several ground level design features not commonly found in traditional office podium developments.
  - Layout & Building Setbacks. The office tower is setback about 9.4m from King Wah Road to improve streetscape amenity and pedestrian level air/wind movement and to provide a lengthy north-south driveway to accommodate a passenger pick-up/drop off area for the benefit of office visitors and workers and prevent potential tail-back of vehicles at the site entrance. The tower is also setback along the western boundary to provide an important 10m public passage and a breezeway between Fook Yum Road and the planned open space north of the Island Eastern Corridor (IEC). An additional 2m setback at ground level further enhances the 'permeability' of this passageway. The 3m building gap between the adjacent hotel and the office block adds a further air corridor and visual separation along King Wah Road. A non-building area of 15m is also provided at the northern boundary where no office premises are placed in this part of the Application Site. This area is mainly used for the occasional vehicle servicing of the building, EVA and Highways Department's maintenance access of the IEC. The greening ratio is 20%, which complies with the Site Planning Brief requirement.
  - Vertical Profile. The main roof level of the office tower is +110mPD as required in the Planning Brief, although the Building Height Restriction on the OZP is +165mPD. The lower height actively promotes a stepped building height profile from east to west across the "CDA(1)" zone (refer to Figure 2). The floor-to-ceiling height for the Grade A offices is 4.375m and the ground level lobby height is 13.5m, with an E&M floor located above the office lobby floor for building services. The lowest office level at +18.0mPD is slightly above than the soffit level of the IEC to offer the lowest floors Harbour views and receive daylighting. All loading and unloading bays and several parking spaces are located at the G/F but the bulk of car parking provision is accommodated in two basement floors in order to be in compliance with the building height restriction.

TFHK/12/2012

- 5. The architectural design scheme has carefully considered the visual integration of the office tower in views from both the local context of Hong Kong Island and wider context of Victoria Harbour and Kowloon Peninsular, Tsim Sha Tsui East and Hung Hom, The lower building height renders a visually more permeable building mass with a responsive building disposition and architectural design and the multi-level greening measures included assist the architecture to respond to its context and be fully integrated within the future cityscape. Hence the VIA concluded that the office development is acceptable from a visual impact perspective both because it conforms with visual expectations under the Planning Brief and forms a minor component in the high-rise, densely developed context of North Point.
- 6. In landscape terms, the key features form a continuous series of urban spaces linking to the planned open space circulation paths of the Oil Street development and the open space around the IEC (Figure 3). The office tower setback from King Wah Road (9.4m) provides a central median planting strip as well as greening strips at the eastern boundary and the public passageway, which will provide visual relief from the hard podium edge of the adjoining hotel. The loading/unloading activities in the northern portion of the site will be screened by the landscape. The design achieves a greening ratio of about 20% (698m²), of which 15% (523m²) is provided at ground level in compliance with the Site Planning Brief. The remainder is in the form of green wall on the first floor on the western façade of the tower.

TFHK/12/2012

7. The Development Schedule for the proposed office scheme is tabled in Figure 4. Appendix A contains relevant drawings from the Master Layout Plan submission.

|     | Development Schedu                                                                   | le for Office De                                                   | evelopment         |                      |  |  |  |  |  |
|-----|--------------------------------------------------------------------------------------|--------------------------------------------------------------------|--------------------|----------------------|--|--|--|--|--|
| 1.  | Application Site Area (approx.)                                                      | Sth Portion                                                        | Nth Portion        | Total                |  |  |  |  |  |
|     |                                                                                      | 2,785m <sup>2</sup>                                                | 705m <sup>2</sup>  | 3,490m <sup>2</sup>  |  |  |  |  |  |
| 2.  | Total Commercial GFA<br>(Incl office, eating place, shops & services (about 101.3m²) | 30,635m <sup>2</sup>                                               | -                  | 30,635m <sup>2</sup> |  |  |  |  |  |
| 3.  | Plot Ratio                                                                           | 11                                                                 | -                  | 8.78                 |  |  |  |  |  |
| 4.  | Site Coverage                                                                        | 60%                                                                | -                  | 47.9%                |  |  |  |  |  |
| 5.  | Building Height (mPD)<br>(main roof level)                                           |                                                                    | +110mPD            |                      |  |  |  |  |  |
| 6.  | Av. Office Floor Height                                                              | 4.375m                                                             |                    |                      |  |  |  |  |  |
| 7.  | Lobby Floor Height                                                                   | 13.5m                                                              |                    |                      |  |  |  |  |  |
| 8.  | No. of Storeys                                                                       | 23 storeys above G/L                                               |                    |                      |  |  |  |  |  |
|     |                                                                                      | (21 storeys for office) (1 storey for lift lobby and M&F services) |                    |                      |  |  |  |  |  |
|     |                                                                                      | (1 storey for lift lobby and M&E services)                         |                    |                      |  |  |  |  |  |
|     |                                                                                      | (1 storey for entrance lobby and shops)                            |                    |                      |  |  |  |  |  |
| 9.  | Greening Ratio                                                                       |                                                                    | pasement capark)   |                      |  |  |  |  |  |
|     | Internal Transport Provision:-                                                       | 20                                                                 | 20% (15% at G/L)   |                      |  |  |  |  |  |
| 10. | Basement Parking Levels:                                                             | 2                                                                  |                    |                      |  |  |  |  |  |
|     | Car Parking Space                                                                    | 127(incl                                                           | uding 2 for disabl | led)                 |  |  |  |  |  |
|     | Motorcycle Parking Space                                                             | (4.15.                                                             | 13                 | ,                    |  |  |  |  |  |
| •   | Loading/Unloading Bay                                                                |                                                                    | 11                 |                      |  |  |  |  |  |