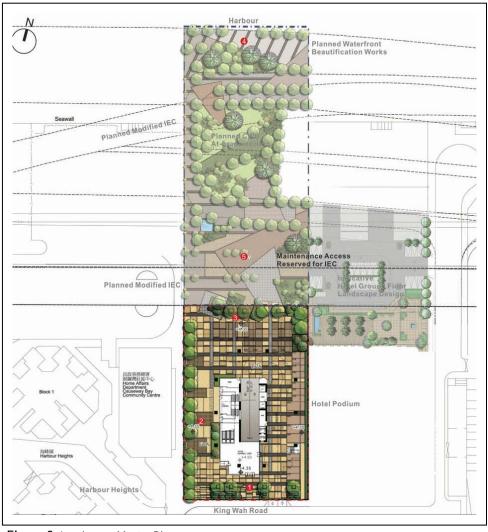

TFHK/12/2012

- 5. The architectural design scheme has carefully considered the visual integration of the office tower in views from both the local context of Hong Kong Island and wider context of Victoria Harbour and Kowloon Peninsular, Tsim Sha Tsui East and Hung Hom, The lower building height renders a visually more permeable building mass with a responsive building disposition and architectural design and the multi-level greening measures included assist the architecture to respond to its context and be fully integrated within the future cityscape. Hence the VIA concluded that the office development is acceptable from a visual impact perspective both because it conforms with visual expectations under the Planning Brief and forms a minor component in the high-rise, densely developed context of North Point.
- 6. In landscape terms, the key features form a continuous series of urban spaces linking to the planned open space circulation paths of the Oil Street development and the open space around the IEC (Figure 3). The office tower setback from King Wah Road (9.4m) provides a central median planting strip as well as greening strips at the eastern boundary and the public passageway, which will provide visual relief from the hard podium edge of the adjoining hotel. The loading/unloading activities in the northern portion of the site will be screened by the landscape. The design achieves a greening ratio of about 20% (698m²), of which 15% (523m²) is provided at ground level in compliance with the Site Planning Brief. The remainder is in the form of green wall on the first floor on the western façade of the tower.