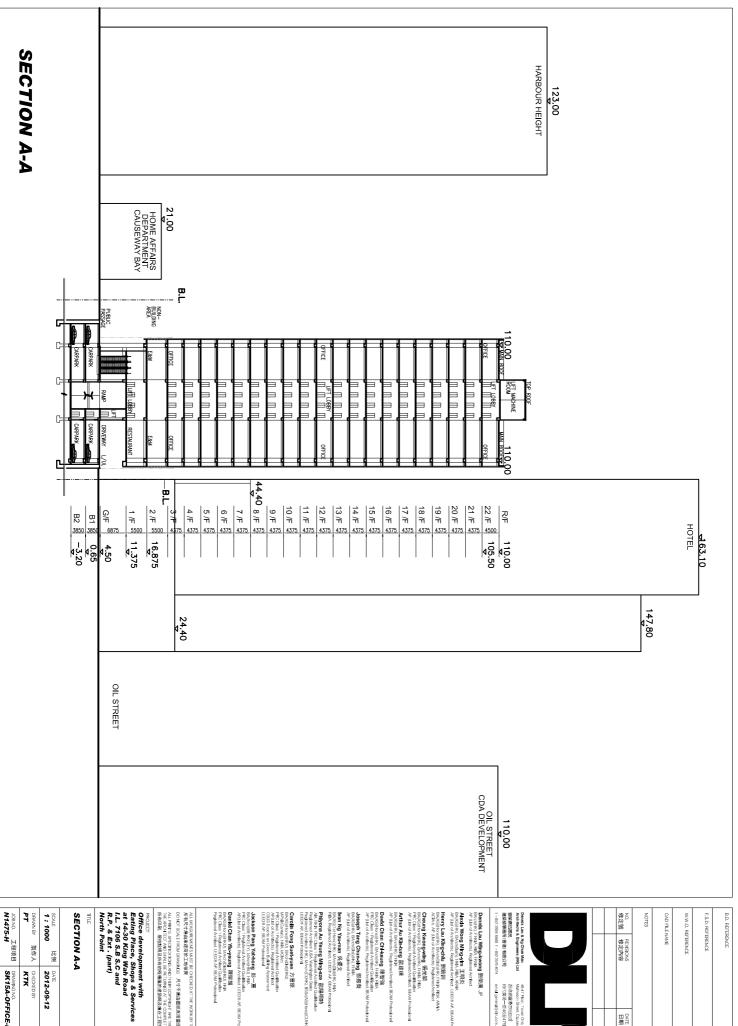

### **OFFICE SCHEME: MASTER LAYOUT PLAN**

- 4. The current office development proposal comprises one 23-storey office tower with an overall plot ratio of 8.78, based on both northern and southern portions of the site. The office scheme contains a number of good urban design features, which not only respond to its location but also enhance public access, streetscape amenity and visual and air permeability and in so doing the scheme fulfils the relevant Harbour Planning Principles and Guidelines. These key features are:
  - *NO podium structure.* The absence of a podium provides generous open area of 40% in the southern part of the Application Site and the inclusion of several ground level design features not commonly found in traditional office podium developments.
  - Layout & Building Setbacks. The office tower is setback about 9.4m from King Wah Road to improve streetscape amenity and pedestrian level air/wind movement and to provide a lengthy north-south driveway to accommodate a passenger pick-up/drop off area for the benefit of office visitors and workers and prevent potential tail-back of vehicles at the site entrance. The tower is also setback along the western boundary to provide an important 10m public passage and a breezeway between Fook Yum Road and the planned open space north of the Island Eastern Corridor (IEC). An additional 2m setback at ground level further enhances the 'permeability' of this passageway. The 3m building gap between the adjacent hotel and the office block adds a further air corridor and visual separation along King Wah Road. A non-building area of 15m is also provided at the northern boundary where no office premises are placed in this part of the Application Site. This area is mainly used for the occasional vehicle servicing of the building, EVA and Highways Department's maintenance access of the IEC. The greening ratio is 20%, which complies with the Site Planning Brief requirement.
  - Vertical Profile. The main roof level of the office tower is +110mPD as required in the Planning Brief, although the Building Height Restriction on the OZP is +165mPD. The lower height actively promotes a stepped building height profile from east to west across the "CDA(1)" zone (refer to Figure 2). The floor-to-ceiling height for the Grade A offices is 4.375m and the ground level lobby height is 13.5m, with an E&M floor located above the office lobby floor for building services. The lowest office level at +18.0mPD is slightly above than the soffit level of the IEC to offer the lowest floors Harbour views and receive daylighting. All loading and unloading bays and several parking spaces are located at the G/F but the bulk of car parking provision is accommodated in two basement floors in order to be in compliance with the building height restriction.

TFHK/12/2012

- 5. The architectural design scheme has carefully considered the visual integration of the office tower in views from both the local context of Hong Kong Island and wider context of Victoria Harbour and Kowloon Peninsular, Tsim Sha Tsui East and Hung Hom, The lower building height renders a visually more permeable building mass with a responsive building disposition and architectural design and the multi-level greening measures included assist the architecture to respond to its context and be fully integrated within the future cityscape. Hence the VIA concluded that the office development is acceptable from a visual impact perspective both because it conforms with visual expectations under the Planning Brief and forms a minor component in the high-rise, densely developed context of North Point.
- 6. In landscape terms, the key features form a continuous series of urban spaces linking to the planned open space circulation paths of the Oil Street development and the open space around the IEC (Figure 3). The office tower setback from King Wah Road (9.4m) provides a central median planting strip as well as greening strips at the eastern boundary and the public passageway, which will provide visual relief from the hard podium edge of the adjoining hotel. The loading/unloading activities in the northern portion of the site will be screened by the landscape. The design achieves a greening ratio of about 20% (698m²), of which 15% (523m²) is provided at ground level in compliance with the Site Planning Brief. The remainder is in the form of green wall on the first floor on the western façade of the tower.

TFHK/12/2012

7. The Development Schedule for the proposed office scheme is tabled in Figure 4. Appendix A contains relevant drawings from the Master Layout Plan submission.

|     | Development Schedu                                                                   | le for Office De                                                   | evelopment         |                      |  |  |  |  |  |
|-----|--------------------------------------------------------------------------------------|--------------------------------------------------------------------|--------------------|----------------------|--|--|--|--|--|
| 1.  | Application Site Area (approx.)                                                      | Sth Portion                                                        | Nth Portion        | Total                |  |  |  |  |  |
|     |                                                                                      | 2,785m <sup>2</sup>                                                | 705m <sup>2</sup>  | 3,490m <sup>2</sup>  |  |  |  |  |  |
| 2.  | Total Commercial GFA<br>(Incl office, eating place, shops & services (about 101.3m²) | 30,635m <sup>2</sup>                                               | -                  | 30,635m <sup>2</sup> |  |  |  |  |  |
| 3.  | Plot Ratio                                                                           | 11                                                                 | -                  | 8.78                 |  |  |  |  |  |
| 4.  | Site Coverage                                                                        | 60%                                                                | -                  | 47.9%                |  |  |  |  |  |
| 5.  | Building Height (mPD)<br>(main roof level)                                           |                                                                    | +110mPD            |                      |  |  |  |  |  |
| 6.  | Av. Office Floor Height                                                              | 4.375m                                                             |                    |                      |  |  |  |  |  |
| 7.  | Lobby Floor Height                                                                   | 13.5m                                                              |                    |                      |  |  |  |  |  |
| 8.  | No. of Storeys                                                                       | 23 storeys above G/L                                               |                    |                      |  |  |  |  |  |
|     |                                                                                      | (21 storeys for office) (1 storey for lift lobby and M&F services) |                    |                      |  |  |  |  |  |
|     |                                                                                      | (1 storey for lift lobby and M&E services)                         |                    |                      |  |  |  |  |  |
|     |                                                                                      | (1 storey for entrance lobby and shops)                            |                    |                      |  |  |  |  |  |
| 9.  | Greening Ratio                                                                       |                                                                    | pasement capark)   |                      |  |  |  |  |  |
|     | Internal Transport Provision:-                                                       | 20                                                                 | 20% (15% at G/L)   |                      |  |  |  |  |  |
| 10. | Basement Parking Levels:                                                             | 2                                                                  |                    |                      |  |  |  |  |  |
|     | Car Parking Space                                                                    | 127(incl                                                           | uding 2 for disabl | led)                 |  |  |  |  |  |
|     | Motorcycle Parking Space                                                             | (4.15.                                                             | 13                 | ,                    |  |  |  |  |  |
| •   | Loading/Unloading Bay                                                                |                                                                    | 11                 |                      |  |  |  |  |  |