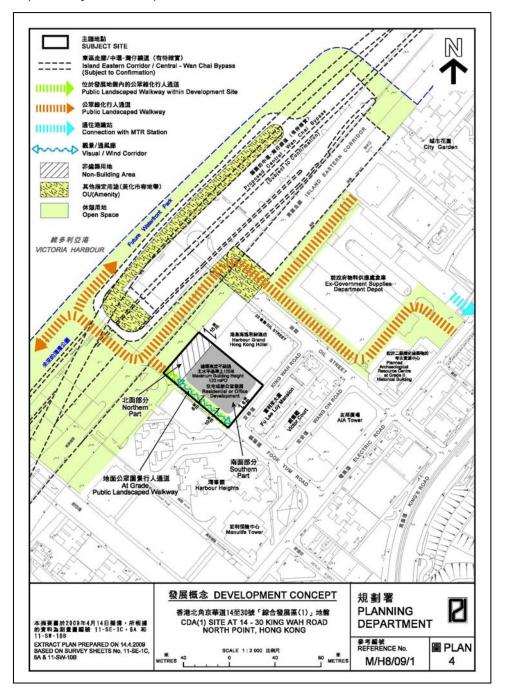

### PERFORMANCE ON HARBOUR PLANNING GUIDELINES

- 8. Of major concern in assessing the performance of the proposed office scheme under the Harbour Planning Guidelines is the way in which the office design enhances vibrancy, air ventilation and maintains public access/view at the harbourfront as envisaged in the Development Plan prepared by the Planning Department (refer to Figure 5), which is evident from the following scheme features:
  - a) Adoption of plot ratio 11 (net site) which is 26.7% lower than the maximum permitted PR in the statutory OZP.
  - b) Widening the variety of users in the area which should add to local vibrancy and extend patronage and usage of the future public waterfront, due to the ease of access provided through the site to the Hinterland.
  - c) The different shape of the office tower to both the linear hotel wing design in the same CDA (1) zone and cruciform residential blocks in Harbour Heights adds visual diversity and mixed-use to North Point.
  - d) The absence of any traditional podium design increases visual permeability and 'human scale' design.
  - e) Substantially lowering the building height (+110mPD) from that permitted by the OZP or built on the adjoining hotel site significantly reduces the visual impact of the tower from the planned public promenade & Harbour.

TFHK/12/2012

- Enhancing pedestrian and visual permeability in the form of a new 10m wide public passage along the western lot boundary connecting the future waterfront area with Fook Yum Road.
- Respect for and enhancement of primary breezeways from set back of the office tower from King Wah Road.
- h) Providing new landscape in open areas around the office tower viewed by the public enhances the general streetscape amenity, shade and pedestrian comfort.

Figure 5 Development Concept Envisaged in the Site Planning Brief

TFHK/12/2012