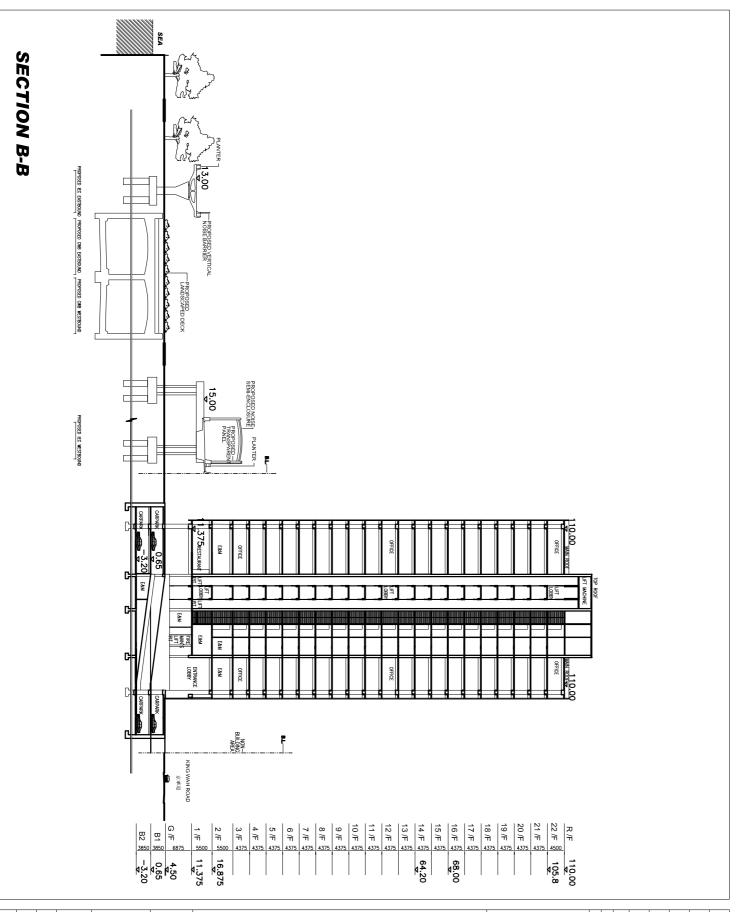

### **OFFICE SCHEME: MASTER LAYOUT PLAN**

- 4. The current office development proposal comprises one 23-storey office tower with an overall plot ratio of 8.78, based on both northern and southern portions of the site. The office scheme contains a number of good urban design features, which not only respond to its location but also enhance public access, streetscape amenity and visual and air permeability and in so doing the scheme fulfils the relevant Harbour Planning Principles and Guidelines. These key features are:
  - *NO podium structure.* The absence of a podium provides generous open area of 40% in the southern part of the Application Site and the inclusion of several ground level design features not commonly found in traditional office podium developments.
  - Layout & Building Setbacks. The office tower is setback about 9.4m from King Wah Road to improve streetscape amenity and pedestrian level air/wind movement and to provide a lengthy north-south driveway to accommodate a passenger pick-up/drop off area for the benefit of office visitors and workers and prevent potential tail-back of vehicles at the site entrance. The tower is also setback along the western boundary to provide an important 10m public passage and a breezeway between Fook Yum Road and the planned open space north of the Island Eastern Corridor (IEC). An additional 2m setback at ground level further enhances the 'permeability' of this passageway. The 3m building gap between the adjacent hotel and the office block adds a further air corridor and visual separation along King Wah Road. A non-building area of 15m is also provided at the northern boundary where no office premises are placed in this part of the Application Site. This area is mainly used for the occasional vehicle servicing of the building, EVA and Highways Department's maintenance access of the IEC. The greening ratio is 20%, which complies with the Site Planning Brief requirement.
  - Vertical Profile. The main roof level of the office tower is +110mPD as required in the Planning Brief, although the Building Height Restriction on the OZP is +165mPD. The lower height actively promotes a stepped building height profile from east to west across the "CDA(1)" zone (refer to Figure 2). The floor-to-ceiling height for the Grade A offices is 4.375m and the ground level lobby height is 13.5m, with an E&M floor located above the office lobby floor for building services. The lowest office level at +18.0mPD is slightly above than the soffit level of the IEC to offer the lowest floors Harbour views and receive daylighting. All loading and unloading bays and several parking spaces are located at the G/F but the bulk of car parking provision is accommodated in two basement floors in order to be in compliance with the building height restriction.

TFHK/12/2012

- 5. The architectural design scheme has carefully considered the visual integration of the office tower in views from both the local context of Hong Kong Island and wider context of Victoria Harbour and Kowloon Peninsular, Tsim Sha Tsui East and Hung Hom, The lower building height renders a visually more permeable building mass with a responsive building disposition and architectural design and the multi-level greening measures included assist the architecture to respond to its context and be fully integrated within the future cityscape. Hence the VIA concluded that the office development is acceptable from a visual impact perspective both because it conforms with visual expectations under the Planning Brief and forms a minor component in the high-rise, densely developed context of North Point.
- 6. In landscape terms, the key features form a continuous series of urban spaces linking to the planned open space circulation paths of the Oil Street development and the open space around the IEC (Figure 3). The office tower setback from King Wah Road (9.4m) provides a central median planting strip as well as greening strips at the eastern boundary and the public passageway, which will provide visual relief from the hard podium edge of the adjoining hotel. The loading/unloading activities in the northern portion of the site will be screened by the landscape. The design achieves a greening ratio of about 20% (698m²), of which 15% (523m²) is provided at ground level in compliance with the Site Planning Brief. The remainder is in the form of green wall on the first floor on the western façade of the tower.