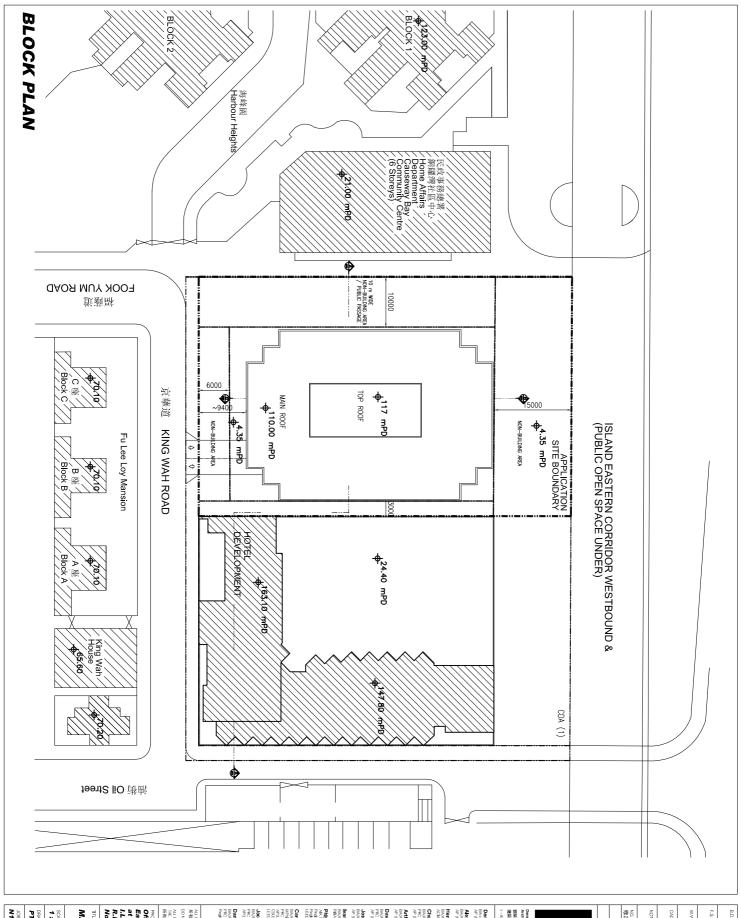

### **BACKGROUND**

- 2. The Application Site is the remaining development land parcel in the western portion of the "CDA (1)" zone on the North Point Outline Zoning Plan (OZP) S/H8/21 (Figure 1) The proposed office development is regulated by a Site Planning Brief adopted by the Town Planning Board in September 2009 and also presented to Harbourfront Enhancement Committee (HEC) on 20.5.2009, which sets out the planning and design parameters and references Harbour Planning Guidelines. A residential development application for the same site was considered by the then HEC on 4.11.2009 and subsequently approved by the Town Planning Board on 18.12.2009. The Site Planning Brief allows either residential or commercial use on site.
- 3. A previous Grade A office scheme for the same site (i.e. Application No. A/H8/392) has been submitted to the Town Planning Board prior to adoption of the Site Planning Brief. This office application was presented to the former HEC on 19.11.2008 and deemed generally acceptable, due to such design features as no podium structure and responsive building line setbacks. However, this office application and a subsequent amended office application (Application No.A/H8/400) were subsequently withdrawn by the Applicant.

### **OFFICE SCHEME: MASTER LAYOUT PLAN**

- 4. The current office development proposal comprises one 23-storey office tower with an overall plot ratio of 8.78, based on both northern and southern portions of the site. The office scheme contains a number of good urban design features, which not only respond to its location but also enhance public access, streetscape amenity and visual and air permeability and in so doing the scheme fulfils the relevant Harbour Planning Principles and Guidelines. These key features are:
  - *NO podium structure.* The absence of a podium provides generous open area of 40% in the southern part of the Application Site and the inclusion of several ground level design features not commonly found in traditional office podium developments.
  - Layout & Building Setbacks. The office tower is setback about 9.4m from King Wah Road to improve streetscape amenity and pedestrian level air/wind movement and to provide a lengthy north-south driveway to accommodate a passenger pick-up/drop off area for the benefit of office visitors and workers and prevent potential tail-back of vehicles at the site entrance. The tower is also setback along the western boundary to provide an important 10m public passage and a breezeway between Fook Yum Road and the planned open space north of the Island Eastern Corridor (IEC). An additional 2m setback at ground level further enhances the 'permeability' of this passageway. The 3m building gap between the adjacent hotel and the office block adds a further air corridor and visual separation along King Wah Road. A non-building area of 15m is also provided at the northern boundary where no office premises are placed in this part of the Application Site. This area is mainly used for the occasional vehicle servicing of the building, EVA and Highways Department's maintenance access of the IEC. The greening ratio is 20%, which complies with the Site Planning Brief requirement.
  - Vertical Profile. The main roof level of the office tower is +110mPD as required in the Planning Brief, although the Building Height Restriction on the OZP is +165mPD. The lower height actively promotes a stepped building height profile from east to west across the "CDA(1)" zone (refer to Figure 2). The floor-to-ceiling height for the Grade A offices is 4.375m and the ground level lobby height is 13.5m, with an E&M floor located above the office lobby floor for building services. The lowest office level at +18.0mPD is slightly above than the soffit level of the IEC to offer the lowest floors Harbour views and receive daylighting. All loading and unloading bays and several parking spaces are located at the G/F but the bulk of car parking provision is accommodated in two basement floors in order to be in compliance with the building height restriction.

TFHK/12/2012

- 5. The architectural design scheme has carefully considered the visual integration of the office tower in views from both the local context of Hong Kong Island and wider context of Victoria Harbour and Kowloon Peninsular, Tsim Sha Tsui East and Hung Hom, The lower building height renders a visually more permeable building mass with a responsive building disposition and architectural design and the multi-level greening measures included assist the architecture to respond to its context and be fully integrated within the future cityscape. Hence the VIA concluded that the office development is acceptable from a visual impact perspective both because it conforms with visual expectations under the Planning Brief and forms a minor component in the high-rise, densely developed context of North Point.
- 6. In landscape terms, the key features form a continuous series of urban spaces linking to the planned open space circulation paths of the Oil Street development and the open space around the IEC (Figure 3). The office tower setback from King Wah Road (9.4m) provides a central median planting strip as well as greening strips at the eastern boundary and the public passageway, which will provide visual relief from the hard podium edge of the adjoining hotel. The loading/unloading activities in the northern portion of the site will be screened by the landscape. The design achieves a greening ratio of about 20% (698m²), of which 15% (523m²) is provided at ground level in compliance with the Site Planning Brief. The remainder is in the form of green wall on the first floor on the western façade of the tower.

TFHK/12/2012

7. The Development Schedule for the proposed office scheme is tabled in Figure 4. Appendix A contains relevant drawings from the Master Layout Plan submission.

|     | Development Schedu                                                                   | le for Office De                                                   | evelopment         |                      |  |  |  |  |  |
|-----|--------------------------------------------------------------------------------------|--------------------------------------------------------------------|--------------------|----------------------|--|--|--|--|--|
| 1.  | Application Site Area (approx.)                                                      | Sth Portion                                                        | Nth Portion        | Total                |  |  |  |  |  |
|     |                                                                                      | 2,785m <sup>2</sup>                                                | 705m <sup>2</sup>  | 3,490m <sup>2</sup>  |  |  |  |  |  |
| 2.  | Total Commercial GFA<br>(Incl office, eating place, shops & services (about 101.3m²) | 30,635m <sup>2</sup>                                               | -                  | 30,635m <sup>2</sup> |  |  |  |  |  |
| 3.  | Plot Ratio                                                                           | 11                                                                 | -                  | 8.78                 |  |  |  |  |  |
| 4.  | Site Coverage                                                                        | 60%                                                                | -                  | 47.9%                |  |  |  |  |  |
| 5.  | Building Height (mPD)<br>(main roof level)                                           |                                                                    | +110mPD            |                      |  |  |  |  |  |
| 6.  | Av. Office Floor Height                                                              | 4.375m                                                             |                    |                      |  |  |  |  |  |
| 7.  | Lobby Floor Height                                                                   | 13.5m                                                              |                    |                      |  |  |  |  |  |
| 8.  | No. of Storeys                                                                       | 23 storeys above G/L                                               |                    |                      |  |  |  |  |  |
|     |                                                                                      | (21 storeys for office) (1 storey for lift lobby and M&F services) |                    |                      |  |  |  |  |  |
|     |                                                                                      | (1 storey for lift lobby and M&E services)                         |                    |                      |  |  |  |  |  |
|     |                                                                                      | (1 storey for entrance lobby and shops)                            |                    |                      |  |  |  |  |  |
| 9.  | Greening Ratio                                                                       |                                                                    | pasement capark)   |                      |  |  |  |  |  |
|     | Internal Transport Provision:-                                                       | 20                                                                 | 20% (15% at G/L)   |                      |  |  |  |  |  |
| 10. | Basement Parking Levels:                                                             | 2                                                                  |                    |                      |  |  |  |  |  |
|     | Car Parking Space                                                                    | 127(incl                                                           | uding 2 for disabl | led)                 |  |  |  |  |  |
|     | Motorcycle Parking Space                                                             | (4.15.                                                             | 13                 | ,                    |  |  |  |  |  |
| •   | Loading/Unloading Bay                                                                |                                                                    | 11                 |                      |  |  |  |  |  |