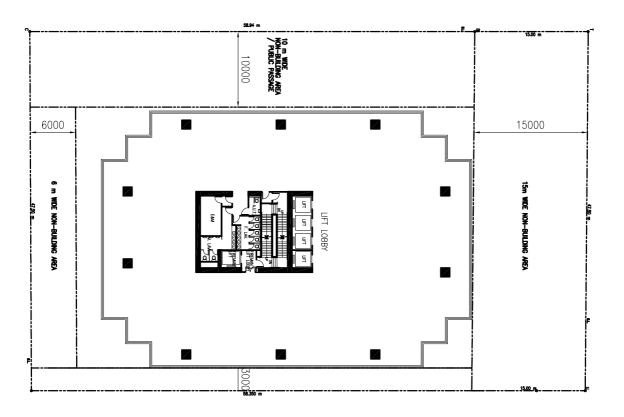

### **OFFICE SCHEME: MASTER LAYOUT PLAN**

- 4. The current office development proposal comprises one 23-storey office tower with an overall plot ratio of 8.78, based on both northern and southern portions of the site. The office scheme contains a number of good urban design features, which not only respond to its location but also enhance public access, streetscape amenity and visual and air permeability and in so doing the scheme fulfils the relevant Harbour Planning Principles and Guidelines. These key features are:
  - *NO podium structure.* The absence of a podium provides generous open area of 40% in the southern part of the Application Site and the inclusion of several ground level design features not commonly found in traditional office podium developments.
  - Layout & Building Setbacks. The office tower is setback about 9.4m from King Wah Road to improve streetscape amenity and pedestrian level air/wind movement and to provide a lengthy north-south driveway to accommodate a passenger pick-up/drop off area for the benefit of office visitors and workers and prevent potential tail-back of vehicles at the site entrance. The tower is also setback along the western boundary to provide an important 10m public passage and a breezeway between Fook Yum Road and the planned open space north of the Island Eastern Corridor (IEC). An additional 2m setback at ground level further enhances the 'permeability' of this passageway. The 3m building gap between the adjacent hotel and the office block adds a further air corridor and visual separation along King Wah Road. A non-building area of 15m is also provided at the northern boundary where no office premises are placed in this part of the Application Site. This area is mainly used for the occasional vehicle servicing of the building, EVA and Highways Department's maintenance access of the IEC. The greening ratio is 20%, which complies with the Site Planning Brief requirement.
  - Vertical Profile. The main roof level of the office tower is +110mPD as required in the Planning Brief, although the Building Height Restriction on the OZP is +165mPD. The lower height actively promotes a stepped building height profile from east to west across the "CDA(1)" zone (refer to Figure 2). The floor-to-ceiling height for the Grade A offices is 4.375m and the ground level lobby height is 13.5m, with an E&M floor located above the office lobby floor for building services. The lowest office level at +18.0mPD is slightly above than the soffit level of the IEC to offer the lowest floors Harbour views and receive daylighting. All loading and unloading bays and several parking spaces are located at the G/F but the bulk of car parking provision is accommodated in two basement floors in order to be in compliance with the building height restriction.

TFHK/12/2012

- 5. The architectural design scheme has carefully considered the visual integration of the office tower in views from both the local context of Hong Kong Island and wider context of Victoria Harbour and Kowloon Peninsular, Tsim Sha Tsui East and Hung Hom, The lower building height renders a visually more permeable building mass with a responsive building disposition and architectural design and the multi-level greening measures included assist the architecture to respond to its context and be fully integrated within the future cityscape. Hence the VIA concluded that the office development is acceptable from a visual impact perspective both because it conforms with visual expectations under the Planning Brief and forms a minor component in the high-rise, densely developed context of North Point.
- 6. In landscape terms, the key features form a continuous series of urban spaces linking to the planned open space circulation paths of the Oil Street development and the open space around the IEC (Figure 3). The office tower setback from King Wah Road (9.4m) provides a central median planting strip as well as greening strips at the eastern boundary and the public passageway, which will provide visual relief from the hard podium edge of the adjoining hotel. The loading/unloading activities in the northern portion of the site will be screened by the landscape. The design achieves a greening ratio of about 20% (698m²), of which 15% (523m²) is provided at ground level in compliance with the Site Planning Brief. The remainder is in the form of green wall on the first floor on the western façade of the tower.