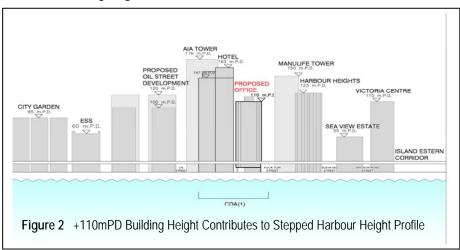

### **OFFICE SCHEME: MASTER LAYOUT PLAN**

- 4. The current office development proposal comprises one 23-storey office tower with an overall plot ratio of 8.78, based on both northern and southern portions of the site. The office scheme contains a number of good urban design features, which not only respond to its location but also enhance public access, streetscape amenity and visual and air permeability and in so doing the scheme fulfils the relevant Harbour Planning Principles and Guidelines. These key features are:
  - *NO podium structure.* The absence of a podium provides generous open area of 40% in the southern part of the Application Site and the inclusion of several ground level design features not commonly found in traditional office podium developments.
  - Layout & Building Setbacks. The office tower is setback about 9.4m from King Wah Road to improve streetscape amenity and pedestrian level air/wind movement and to provide a lengthy north-south driveway to accommodate a passenger pick-up/drop off area for the benefit of office visitors and workers and prevent potential tail-back of vehicles at the site entrance. The tower is also setback along the western boundary to provide an important 10m public passage and a breezeway between Fook Yum Road and the planned open space north of the Island Eastern Corridor (IEC). An additional 2m setback at ground level further enhances the 'permeability' of this passageway. The 3m building gap between the adjacent hotel and the office block adds a further air corridor and visual separation along King Wah Road. A non-building area of 15m is also provided at the northern boundary where no office premises are placed in this part of the Application Site. This area is mainly used for the occasional vehicle servicing of the building, EVA and Highways Department's maintenance access of the IEC. The greening ratio is 20%, which complies with the Site Planning Brief requirement.
  - Vertical Profile. The main roof level of the office tower is +110mPD as required in the Planning Brief, although the Building Height Restriction on the OZP is +165mPD. The lower height actively promotes a stepped building height profile from east to west across the "CDA(1)" zone (refer to Figure 2). The floor-to-ceiling height for the Grade A offices is 4.375m and the ground level lobby height is 13.5m, with an E&M floor located above the office lobby floor for building services. The lowest office level at +18.0mPD is slightly above than the soffit level of the IEC to offer the lowest floors Harbour views and receive daylighting. All loading and unloading bays and several parking spaces are located at the G/F but the bulk of car parking provision is accommodated in two basement floors in order to be in compliance with the building height restriction.