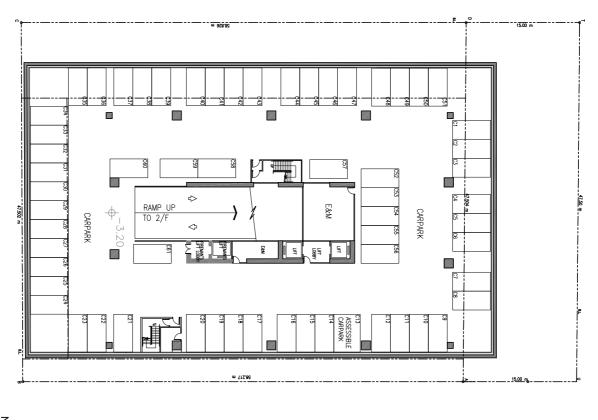

TFHK/12/2012

7. The Development Schedule for the proposed office scheme is tabled in Figure 4. Appendix A contains relevant drawings from the Master Layout Plan submission.

|     | Development Schedu                                                                   | le for Office De                                                   | evelopment         |                      |  |  |  |  |  |
|-----|--------------------------------------------------------------------------------------|--------------------------------------------------------------------|--------------------|----------------------|--|--|--|--|--|
| 1.  | Application Site Area (approx.)                                                      | Sth Portion                                                        | Nth Portion        | Total                |  |  |  |  |  |
|     |                                                                                      | 2,785m <sup>2</sup>                                                | 705m <sup>2</sup>  | 3,490m <sup>2</sup>  |  |  |  |  |  |
| 2.  | Total Commercial GFA<br>(Incl office, eating place, shops & services (about 101.3m²) | 30,635m <sup>2</sup>                                               | -                  | 30,635m <sup>2</sup> |  |  |  |  |  |
| 3.  | Plot Ratio                                                                           | 11                                                                 | -                  | 8.78                 |  |  |  |  |  |
| 4.  | Site Coverage                                                                        | 60%                                                                | -                  | 47.9%                |  |  |  |  |  |
| 5.  | Building Height (mPD)<br>(main roof level)                                           |                                                                    | +110mPD            |                      |  |  |  |  |  |
| 6.  | Av. Office Floor Height                                                              | 4.375m                                                             |                    |                      |  |  |  |  |  |
| 7.  | Lobby Floor Height                                                                   | 13.5m                                                              |                    |                      |  |  |  |  |  |
| 8.  | No. of Storeys                                                                       | 23 storeys above G/L                                               |                    |                      |  |  |  |  |  |
|     |                                                                                      | (21 storeys for office) (1 storey for lift lobby and M&F services) |                    |                      |  |  |  |  |  |
|     |                                                                                      | (1 storey for lift lobby and M&E services)                         |                    |                      |  |  |  |  |  |
|     |                                                                                      | (1 storey for entrance lobby and shops)                            |                    |                      |  |  |  |  |  |
| 9.  | Greening Ratio                                                                       |                                                                    | pasement capark)   |                      |  |  |  |  |  |
|     | Internal Transport Provision:-                                                       | 20                                                                 | 20% (15% at G/L)   |                      |  |  |  |  |  |
| 10. | Basement Parking Levels:                                                             | 2                                                                  |                    |                      |  |  |  |  |  |
|     | Car Parking Space                                                                    | 127(incl                                                           | uding 2 for disabl | led)                 |  |  |  |  |  |
|     | Motorcycle Parking Space                                                             | (4.15.                                                             | 13                 | ,                    |  |  |  |  |  |
| •   | Loading/Unloading Bay                                                                |                                                                    | 11                 |                      |  |  |  |  |  |