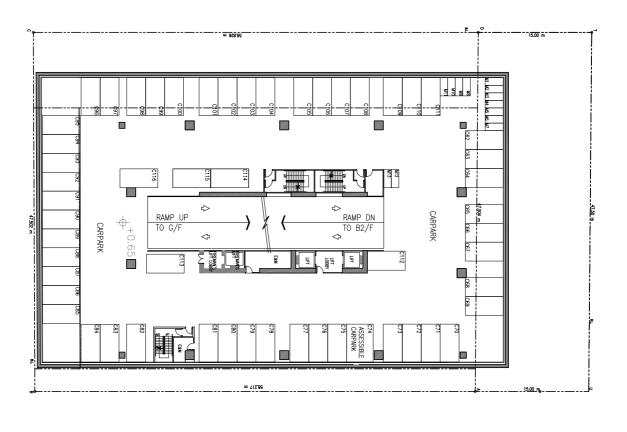

TFHK/12/2012

7. The Development Schedule for the proposed office scheme is tabled in Figure 4. Appendix A contains relevant drawings from the Master Layout Plan submission.

|     | Development Schedu                                                                   | le for Office De                                                   | evelopment         |                      |  |  |  |  |  |
|-----|--------------------------------------------------------------------------------------|--------------------------------------------------------------------|--------------------|----------------------|--|--|--|--|--|
| 1.  | Application Site Area (approx.)                                                      | Sth Portion                                                        | Nth Portion        | Total                |  |  |  |  |  |
|     |                                                                                      | 2,785m <sup>2</sup>                                                | 705m <sup>2</sup>  | 3,490m <sup>2</sup>  |  |  |  |  |  |
| 2.  | Total Commercial GFA<br>(Incl office, eating place, shops & services (about 101.3m²) | 30,635m <sup>2</sup>                                               | -                  | 30,635m <sup>2</sup> |  |  |  |  |  |
| 3.  | Plot Ratio                                                                           | 11                                                                 | -                  | 8.78                 |  |  |  |  |  |
| 4.  | Site Coverage                                                                        | 60%                                                                | -                  | 47.9%                |  |  |  |  |  |
| 5.  | Building Height (mPD)<br>(main roof level)                                           |                                                                    | +110mPD            |                      |  |  |  |  |  |
| 6.  | Av. Office Floor Height                                                              | 4.375m                                                             |                    |                      |  |  |  |  |  |
| 7.  | Lobby Floor Height                                                                   | 13.5m                                                              |                    |                      |  |  |  |  |  |
| 8.  | No. of Storeys                                                                       | 23 storeys above G/L                                               |                    |                      |  |  |  |  |  |
|     |                                                                                      | (21 storeys for office) (1 storey for lift lobby and M&F services) |                    |                      |  |  |  |  |  |
|     |                                                                                      | (1 storey for lift lobby and M&E services)                         |                    |                      |  |  |  |  |  |
|     |                                                                                      | (1 storey for entrance lobby and shops)                            |                    |                      |  |  |  |  |  |
| 9.  | Greening Ratio                                                                       |                                                                    | pasement capark)   |                      |  |  |  |  |  |
|     | Internal Transport Provision:-                                                       | 20                                                                 | 20% (15% at G/L)   |                      |  |  |  |  |  |
| 10. | Basement Parking Levels:                                                             | 2                                                                  |                    |                      |  |  |  |  |  |
|     | Car Parking Space                                                                    | 127(incl                                                           | uding 2 for disabl | led)                 |  |  |  |  |  |
|     | Motorcycle Parking Space                                                             | (4.15.                                                             | 13                 | ,                    |  |  |  |  |  |
| •   | Loading/Unloading Bay                                                                |                                                                    | 11                 |                      |  |  |  |  |  |