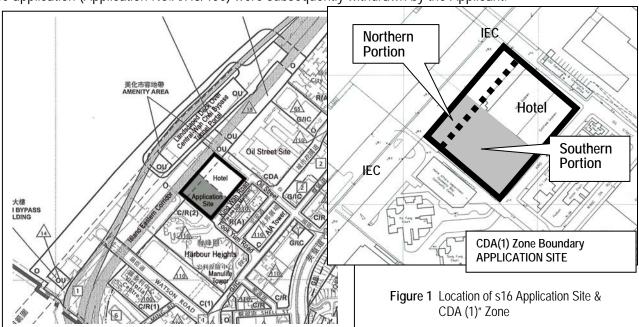

### **BACKGROUND**

- 2. The Application Site is the remaining development land parcel in the western portion of the "CDA (1)" zone on the North Point Outline Zoning Plan (OZP) S/H8/21 (Figure 1) The proposed office development is regulated by a Site Planning Brief adopted by the Town Planning Board in September 2009 and also presented to Harbourfront Enhancement Committee (HEC) on 20.5.2009, which sets out the planning and design parameters and references Harbour Planning Guidelines. A residential development application for the same site was considered by the then HEC on 4.11.2009 and subsequently approved by the Town Planning Board on 18.12.2009. The Site Planning Brief allows either residential or commercial use on site.
- 3. A previous Grade A office scheme for the same site (i.e. Application No. A/H8/392) has been submitted to the Town Planning Board prior to adoption of the Site Planning Brief. This office application was presented to the former HEC on 19.11.2008 and deemed generally acceptable, due to such design features as no podium structure and responsive building line setbacks. However, this office application and a subsequent amended office application (Application No.A/H8/400) were subsequently withdrawn by the Applicant.