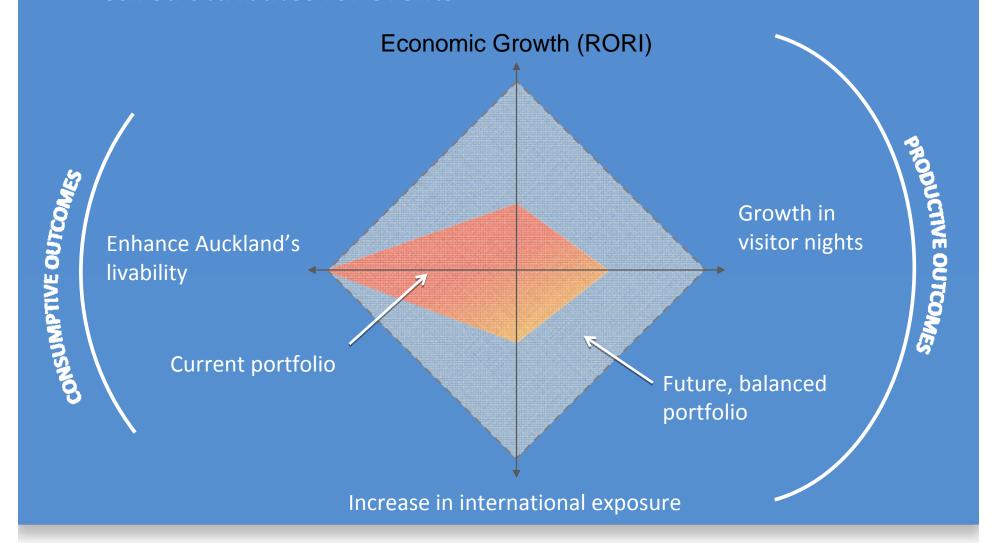

Economic growth
New money into Auckland

Visitor growth

More visitors, Stay longer, Spend more

International exposure
Use events to make us famous

Liveability

Make Auckland a great place to live

Desired attributes for events