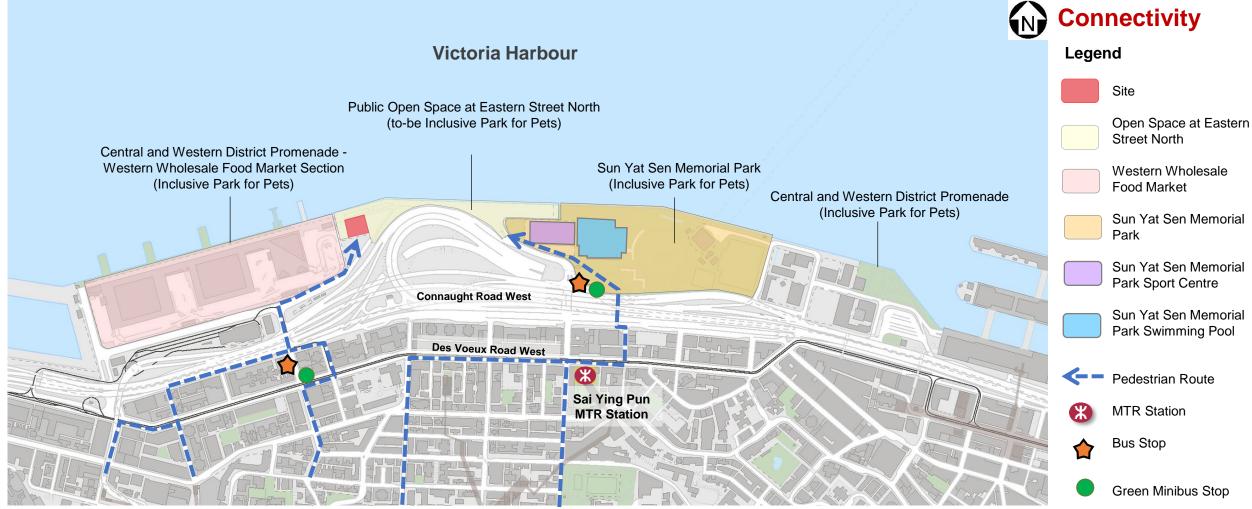

#### Location:

The proposed project site is adjacent to the Open Space at Eastern Street North which is in-between Sun Yat Sen Memorial Park and Signature Project Scheme at Wholesale Food Market