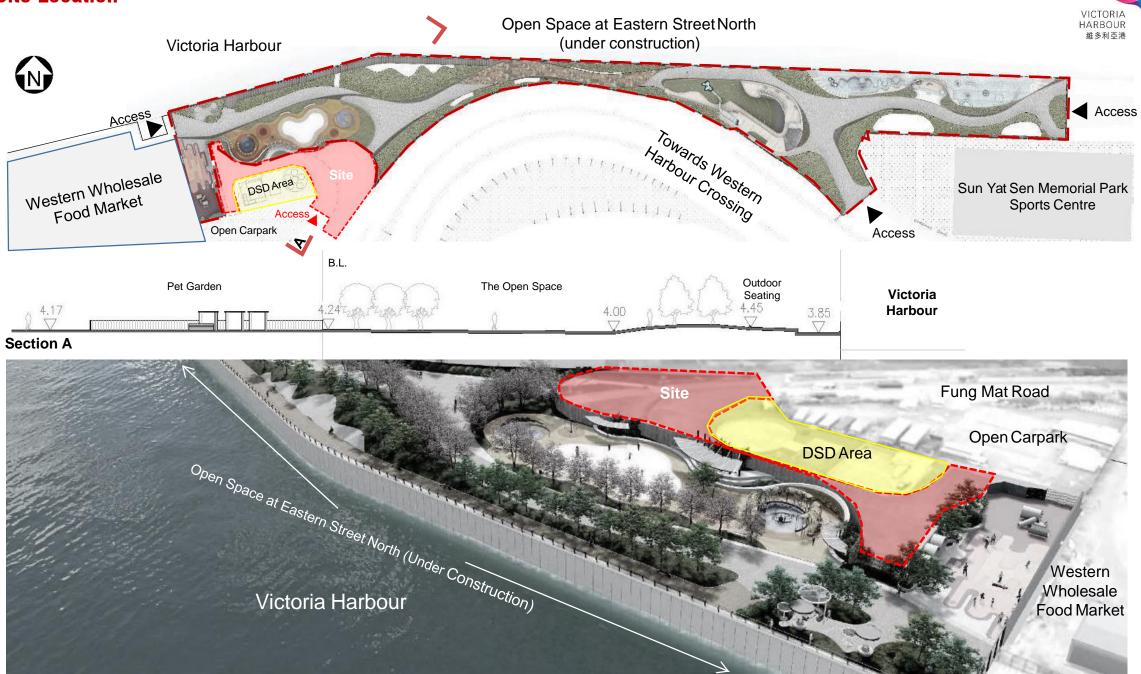

#### **Provision of a Pet Garden Adjacent to the Public Open Space at Eastern Street North**

Task Force on Harbourfront Developments on Hong Kong Island25 January 2024



## **1.0 Project Background & Site Context**

## **Project Background**

#### Purpose:

The proposed provision of the pet garden seeks to address the requests from the public and District Council after the closure of WE PARK for the construction of the Open Space at Eastern Street North in July 2022

#### Location:

The proposed project site is adjacent to the Open Space at Eastern Street North which is in-between Sun Yat Sen Memorial Park and Signature Project Scheme at Wholesale Food Market





#### **Site Location**







50m 0 100m

#### **Site Photos**







-- Site Boundary Area: 1,640 square meter



Photo A



Photo C

Photo E





Photo B



Photo D



Photo F



## 2.0 Project Scope & Design

### **Master Layout Plan**





### **Pet Garden**

Signage for Pet Garden



Double gate entrance



Play equipment for pets



Low fence surrounding the pet garden





Shelters with benches



Bollard & Flood light



#### Portable planters

#### **Leisure Space** Gym Activities and Other Outdoor Exercises

Floor Gymnasium









Shelter with benches





# **3.0 Programme**



## Programme

- Commencement of Work Mid-2024
- Completion End of 2024
- Opening Q1 2025

## **Management Approach**

- Management by LCSD together with Open Space at Eastern Street North
- Works Agent Home Affairs Department