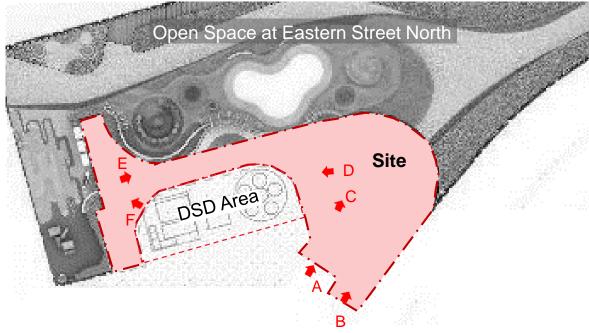

#### **Site Photos**

-- Site Boundary Area: 1,640 square meter

Photo A

Photo C

Photo E

Photo B

Photo D

Photo F