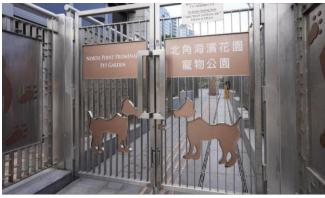

### **Pet Garden**

Signage for Pet Garden

Double gate entrance

Play equipment for pets

Low fence surrounding the pet garden

Shelters with benches

Bollard & Flood light