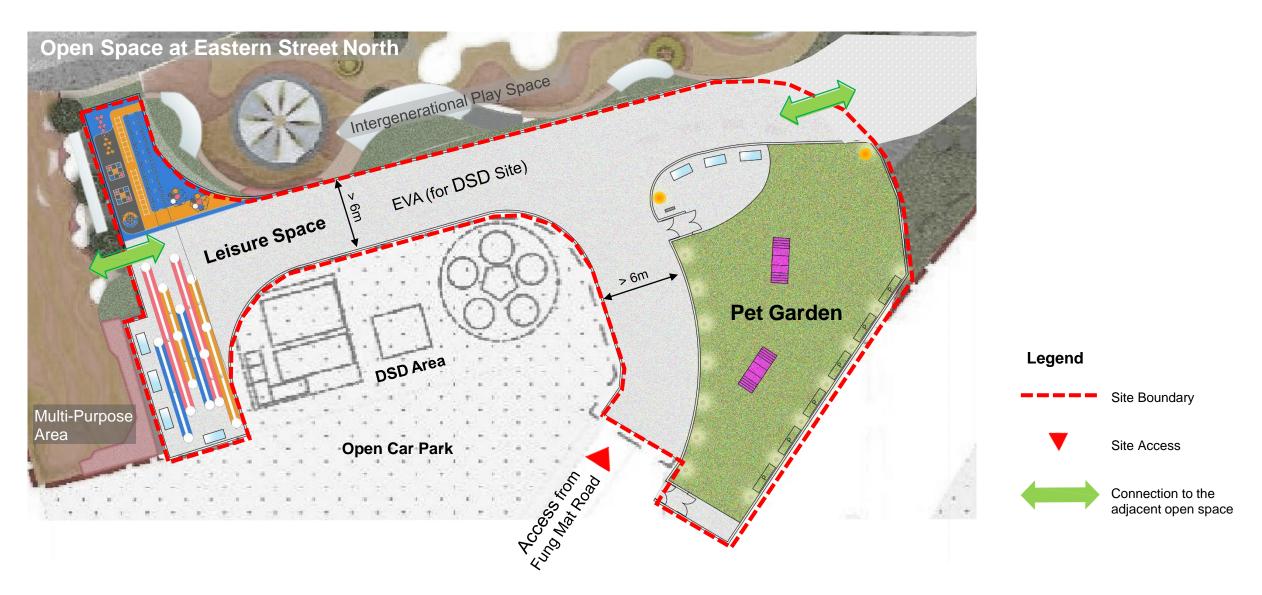

### **Master Layout Plan**

### **Pet Garden**

Signage for Pet Garden

Double gate entrance

Play equipment for pets

Low fence surrounding the pet garden

Shelters with benches

Bollard & Flood light

#### Portable planters

#### **Leisure Space** Gym Activities and Other Outdoor Exercises

Floor Gymnasium

Shelter with benches