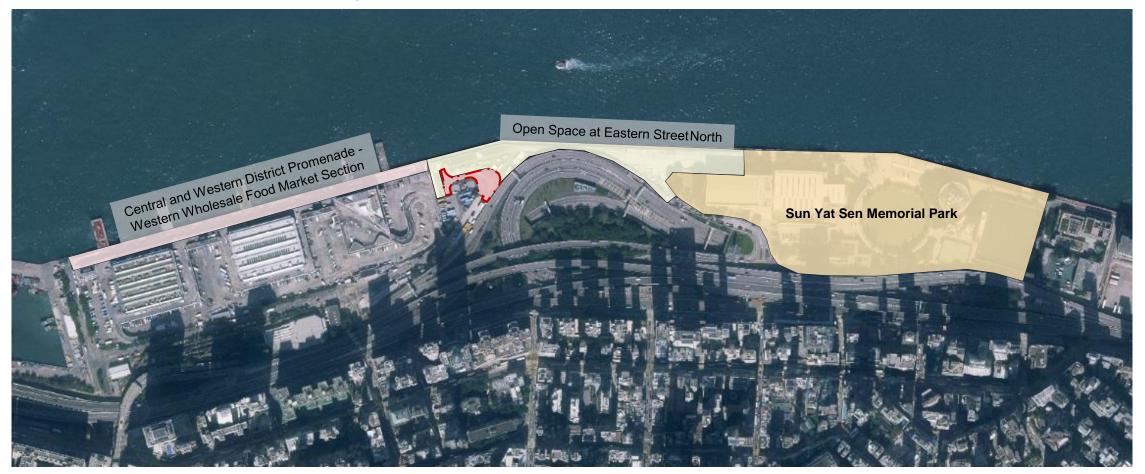

#### Location:

The proposed project site is adjacent to the Open Space at Eastern Street North which is in-between Sun Yat Sen Memorial Park and Signature Project Scheme at Wholesale Food Market