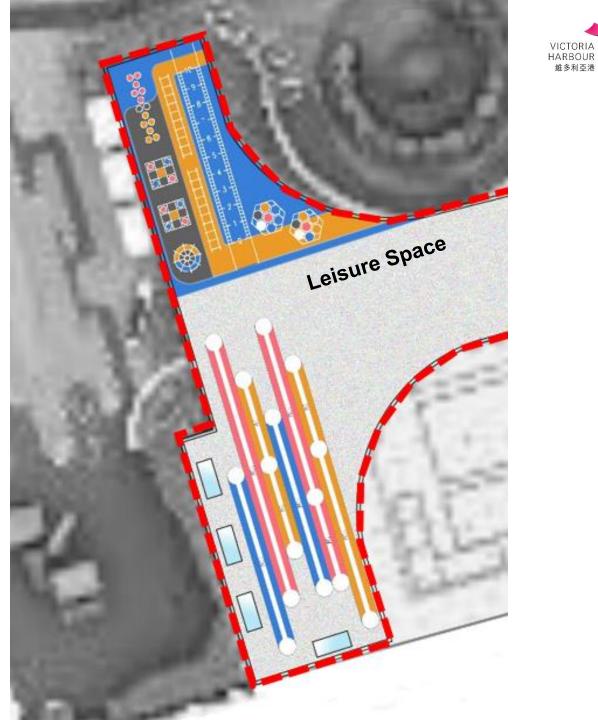

### **Master Layout Plan**

### **Pet Garden**

Signage for Pet Garden

Double gate entrance

Play equipment for pets

Low fence surrounding the pet garden

Shelters with benches

Bollard & Flood light

#### **Leisure Space** Gym Activities and Other Outdoor Exercises

Floor Gymnasium

Shelter with benches