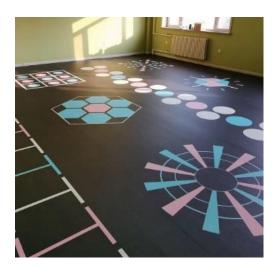

### **Pet Garden**

Signage for Pet Garden

Double gate entrance

Play equipment for pets

Low fence surrounding the pet garden

Shelters with benches

Bollard & Flood light