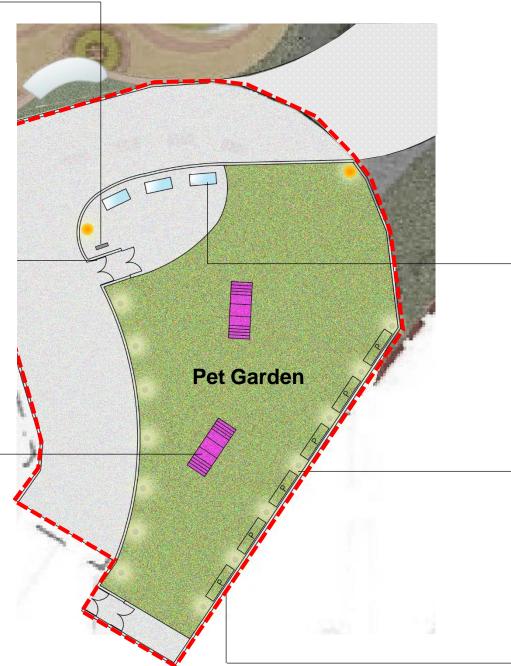

### **Master Layout Plan**

### **Pet Garden**

Signage for Pet Garden

Double gate entrance

Play equipment for pets

Low fence surrounding the pet garden

Shelters with benches

Bollard & Flood light

#### Portable planters