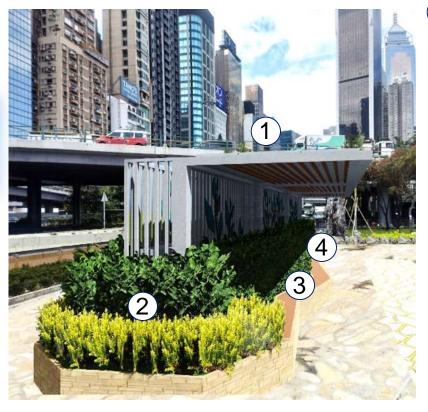

# Flow Interception Device at Tunnel Approach Rest Garden

**Landscape Treatment** 

## Flow Interception Device at Tunnel Approach Rest Garden

Limit the works space to minimize disturbance to pubic as much as possible during construction

## Flow Interception Device at **Tunnel Approach Rest Garden**

**Landscape Treatment** 

**Solar PV Panel to support** lighting and charging mobile devices

Ref. Photo: Jordan Valley

Ref. Photo

**Soft Landscape to screen out** the hardcore installations and **Blend with Surrounding** 