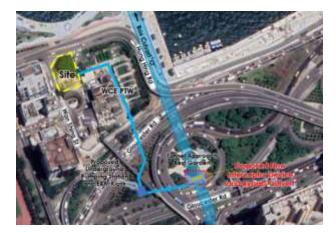

osure from the newly developed Wan Chai Promenade area















## Filtering Station

#### **Existing Site View**











Revised Design (Overall View)





Revised Design (View from Hung Hing Road)





Revised Design (View from Wan Shing Street)









## Filtering Station

**Conceptual Design (Revised Design)** 



The building façade takes the design language of surrounding architecture and implements organic curves to smoothen the transition of materials.

















**Sectional view from Wan Shing Street** 











### **Connect to Promenade**







### **Connect to Promenade**



## **Connect to Promenade**



# Flow Interception Device at Tunnel Approach Rest Garden

**Landscape Treatment** 











## Flow Interception Device at Tunnel Approach Rest Garden



Limit the works space to minimize disturbance to pubic as much as possible during construction









## Flow Interception Device at **Tunnel Approach Rest Garden**

**Landscape Treatment** 

**Solar PV Panel to support** lighting and charging mobile devices



Ref. Photo: Jordan Valley

Ref. Photo

**Soft Landscape to screen out** the hardcore installations and **Blend with Surrounding** 







Selfie Stand, Table, Cup Holder







# Public Consultation & Implementation Programme

- Development, Planning and Transport Committee of WCDC consultation on 22 Nov 2022
- Local Area Committee consultation in 2023 Q1
- Works to be commenced in 2024
- Estimated Construction Duration: 4 years

|                                   | Tentative Schedule |
|-----------------------------------|----