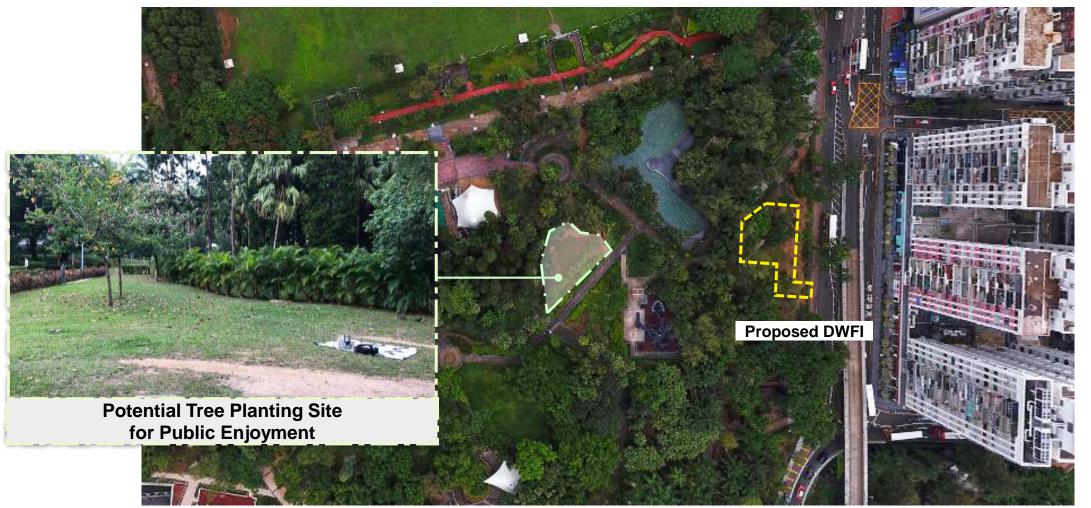

## Potential Additional Tree Planting Location (Public Enjoyment)

# **Public Enjoyment**

 Proposed public engagement activity (flowering tree planting) in Victoria Park (under discussion with LCSD)