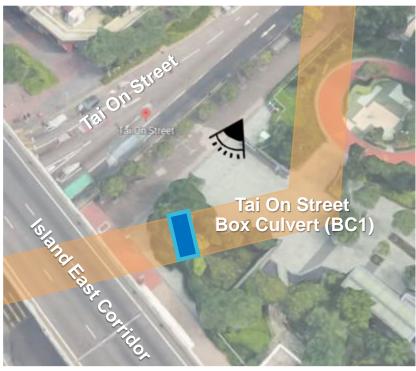

# FID at Tai On Street Box Culvert (BC1)

### **Existing Site View**

FID at Tai On Street Box Culvert (BC1)

**Conceptual Design** 

Flow Interception Device (FID)

**Draft** 

Tai On Street
Box Culvert (BC1)