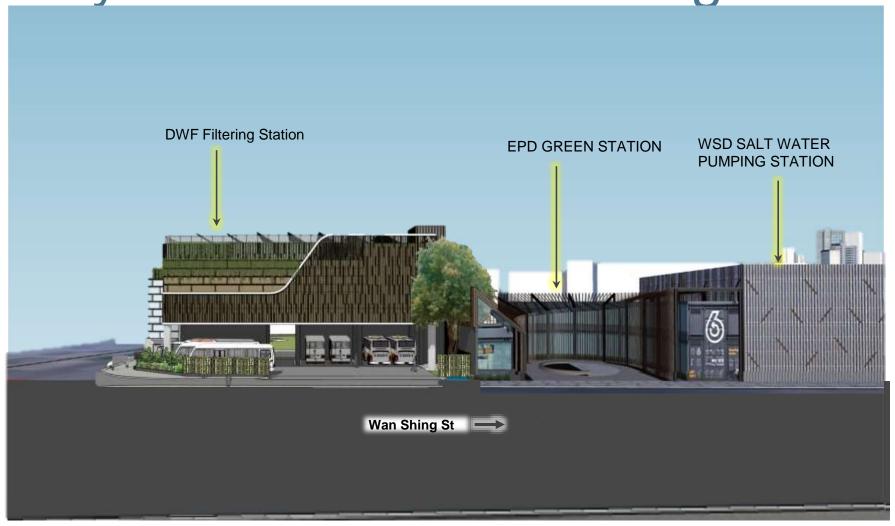

## The proposed DWFI comprises:

- 1. Filtering Station (Co-use with Coach Parking Area)
- 2. Flow Interception Device (FID)
- 3. DWF Pumping Station
- 4. Connection pipe
- 5. Bypass Culvert

#### **Factors Affecting the Design of DWF Filtering Station**

- Transition from the adjacent <u>Wan Chai Green Community Centre</u> with its organic vertical roof and wall fins
- Façade exposure of DWF filtering station primarily from Hung Hing Road and Wan Shing Street
- The façade of filtering station facing east which is exposed to the Wan Chai East Preliminary Treatment including Hung Hing Road
- Facade exposure from the newly developed Wan Chai Promenade area