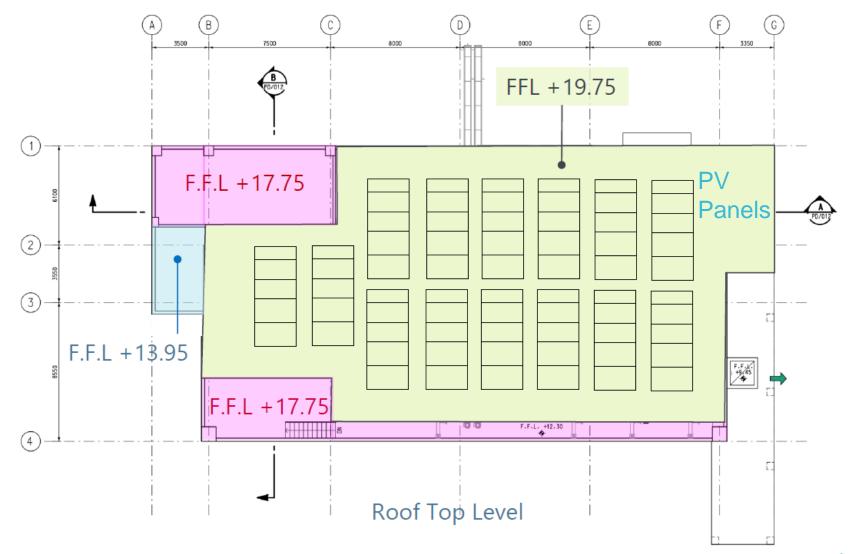

>Wan Chai Green Community Centre</u> with its organic vertical roof and wall fins
- Façade exposure of DWF filtering station primarily from Hung Hing Road and Wan Shing Street
- The façade of filtering station facing east which is exposed to the Wan Chai East Preliminary Treatment including Hung Hing Road
- Facade exposure from the newly developed Wan Chai Promenade area















## Filtering Station

#### **Existing Site View**











Revised Design (Overall View)





Revised Design (View from Hung Hing Road)





Revised Design (View from Wan Shing Street)









## Filtering Station

**Conceptual Design (Revised Design)** 



The building façade takes the design language of surrounding architecture and implements organic curves to smoothen the transition of materials.

















**Sectional view from Wan Shing Street** 











### **Connect to Promenade**







### **Connect to Promenade**



## **Connect to Promenade**



# Flow Interception Device at Tunnel Approach Rest Garden

**Landscape Treatment** 











## Flow Interception Device at Tunnel Approach Rest Garden



Limit the works space to minimize disturbance to pubic as much as possible during construction









## Flow Interception Device at **Tunnel Approach Rest Garden**

**Landscape Treatment** 

**Solar PV Panel to support** lighting and charging mobile devices



Ref. Photo: Jordan Valley

Ref. Photo

**Soft Landscape to screen out** the hardcore installations and **Blend with Surrounding** 







Selfie Stand, Table, Cup Holder







# Public Consultation & Implementation