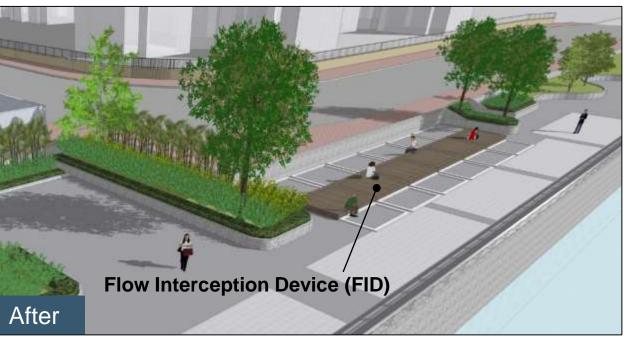

Aldrich Bay Tai On Street **Box Culvert** SHALL KET WAN (BC1) Intercepting Pipe ALDRICH BAY PROMENADE ALDRICH BAY PARK Oi Yin Street **Box Culvert** Island Eastern Corridor (BC3) Oi Tak Street **Box Culvert** (BC2)

### Legend:

Proposed Flow Intercepting Device

Proposed Filtering Station

Harbourfront Areas under Task
Force on Harbour Developments on
Hong Kong Island

Oi Lai Street Box Culvert (BC4)





# FID at Tai On Street Box Culvert (BC1)

### **Existing Site View**









FID at Tai On Street Box Culvert (BC1)

**Conceptual Design** 







Flow Interception Device (FID)





**Draft** 

Tai On Street
Box Culvert (BC1)

# FID at Oi Yin Street Box Culvert (BC3)

### **Existing Site View**









# FID at Oi Yin Street Box Culvert (BC3)

### **Conceptual Design**

**Draft** 









# FID at Oi Lai Street Box Culvert (BC4)

### **Existing Site View**









# FID at Oi Lai Street Box Culvert (BC4)

### **Conceptual Design**

### **Draft**









# Public Consultation & Implementation Programme

- Works to be commenced in 2024 at earliest
- Estimated Construction Duration: 4 years

|                           | Tentative Schedule |
|---------------------------|--------------------|
| Commencement of Agreement | Mar 2021           |
| Harbourfront Commission   | 1 December 2022    |
| DC Consultation           | Q1 2023            |
| Contract commencement     | 2024               |
| Commissioning             | 2028               |



# Thank you