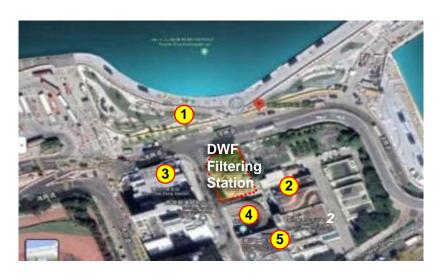

## Location

## Layout

## The proposed DWFI comprises:

- 1. Filtering Station (Co-use with Coach Parking Area)
- 2. Flow Interception Device (FID)
- 3. DWF Pumping Station
- 4. Connection pipe
- 5. Bypass Culvert