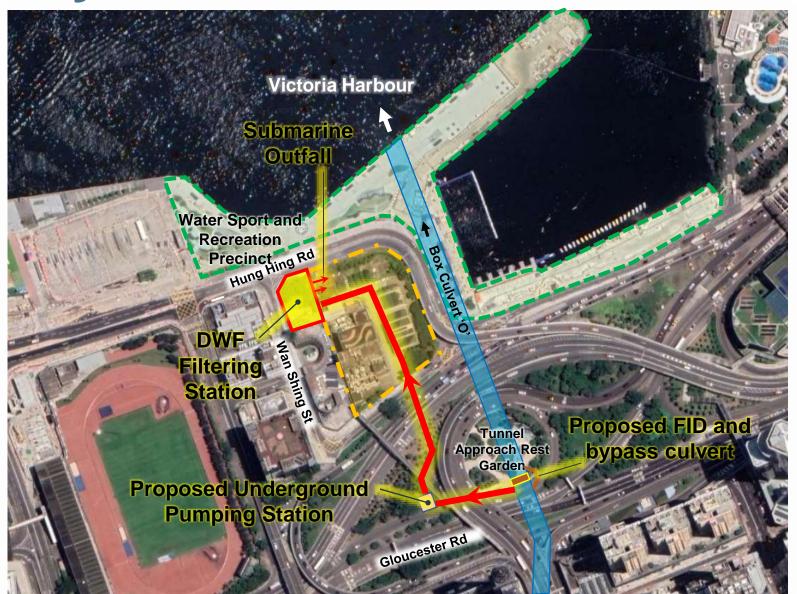

## Layout

## The proposed DWFI comprises:

- 1. Filtering Station (Co-use with Coach Parking Area)
- 2. Flow Interception Device (FID)
- 3. DWF Pumping Station
- 4. Connection pipe
- 5. Bypass Culvert

## Neighbourhood