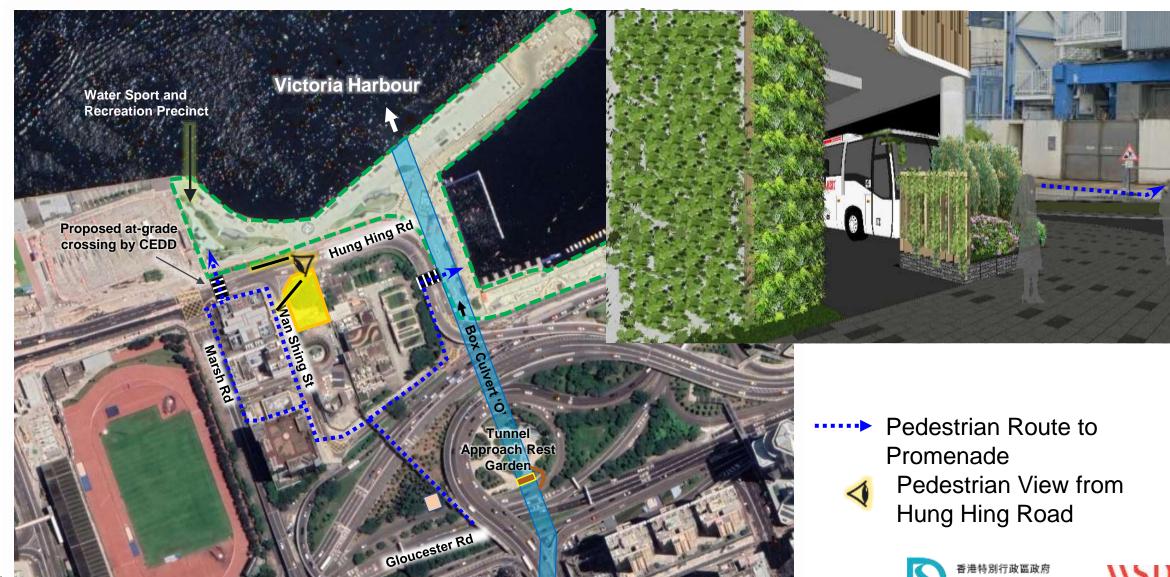

ily from Hung Hing Road and Wan Shing Street
- The façade of filtering station facing east which is exposed to the Wan Chai East Preliminary Treatment including Hung Hing Road
- Facade exposure from the newly developed Wan Chai Promenade area















## Filtering Station

#### **Existing Site View**











Revised Design (Overall View)





Revised Design (View from Hung Hing Road)





Revised Design (View from Wan Shing Street)









## Filtering Station

**Conceptual Design (Revised Design)** 



The building façade takes the design language of surrounding architecture and implements organic curves to smoothen the transition of materials.

















**Sectional view from Wan Shing Street** 











### **Connect to Promenade**







### **Connect to Promenade**



## **Connect to Promenade**



# Flow Interception Device at Tunnel Approach Rest Garden

**Landscape Treatment** 











## Flow Interception Device at Tunnel Approach Rest Garden



Limit the works space to minimize disturbance to pubic as much as possible during construction









## Flow Interception Device at **Tunnel Approach Rest Garden**

**Landscape Treatment** 

**Solar PV Panel to support** lighting and charging mobile devices



Ref. Photo: Jordan Valley

Ref. Photo

**Soft Landscape to screen out** the hardcore installations and **Blend with Surrounding** 







Selfie Stand, Table, Cup Holder







# Public Consultation & Implementation Programme

- Development, Planning and Transport Committee of WCDC consultation on 22 Nov 2022
- Local Area Committee consultation