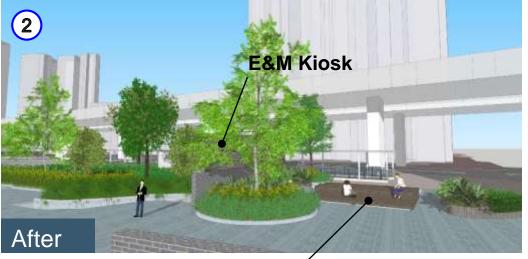

# FID at Tai On Street Box Culvert (BC1)

### **Existing Site View**

FID at Tai On Street Box Culvert (BC1)

**Conceptual Design** 

Flow Interception Device (FID)

**Draft** 

Tai On Street
Box Culvert (BC1)