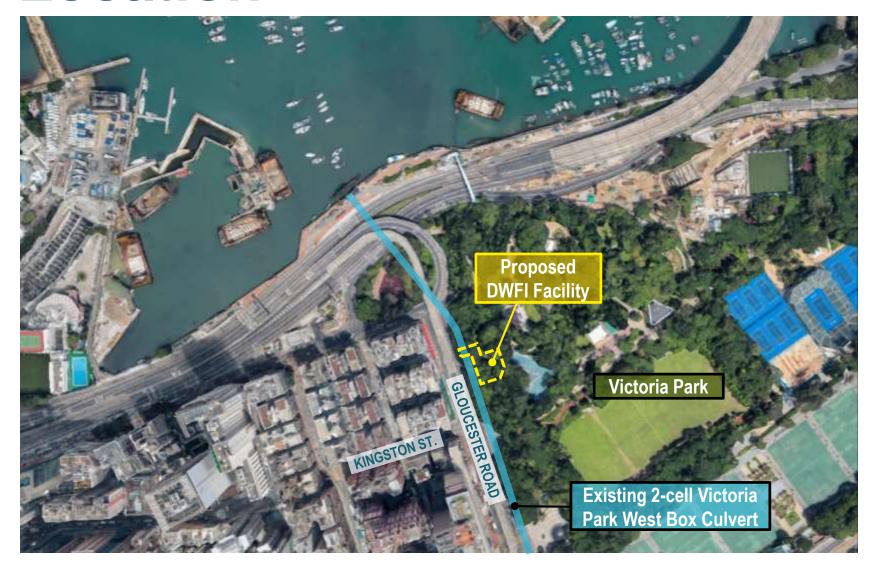

tand, Table, Cup Holder







# Public Consultation & Implementation Programme

- Development, Planning and Transport Committee of WCDC consultation on 22 Nov 2022
- Local Area Committee consultation in 2023 Q1
- Works to be commenced in 2024
- Estimated Construction Duration: 4 years

|                                   | Tentative Schedule |
|-----------------------------------|--------------------|
| Commencement of Agreement         | Dec 2020           |
| DC Consultation                   | 22 Nov 2022        |
| Harbourfront Commission           | 1 December 2022    |
| Local Area Committee Consultation | 2023 Q1            |
| Contract commencement             | 2024               |
| Commissioning                     | 2028               |





## Causeway Bay DWFI

## Location





## Location









## **Existing Site View**











## Surroundings

















BINNIES HONG KONG LIMITED 實尼斯工程顧問有限公司

## **Conceptual Design**

#### **Draft**





## **Conceptual Design**

#### **Draft**







Before

## Sectional View of Filtering Station

Section







# **Building Layout Consideration**(Tree Preservation & Future Development)





## Potential Additional Tree Planting Location (Public Enjoyment)







# **Public Enjoyment**

 Proposed public engagement activity (flowering tree planting) in Victoria Park (under discussion with LCSD)



# Public Consultation & Implementation Programme

- Development, Planning and Transport Committee of WCDC on 12 July 2022
- Consulting Local Area Committee in Nov 2022
- Works to be commenced in 2023 at earliest
- Estim