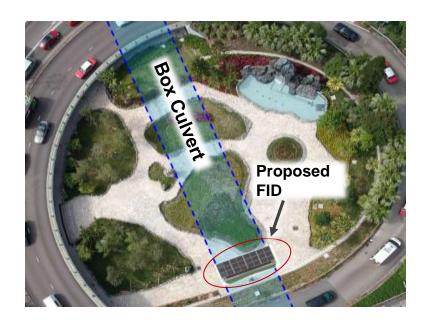

# Flow Interception Device at Tunnel Approach Rest Garden

**Landscape Treatment** 

## Flow Interception Device at Tunnel Approach Rest Garden

Limit the works space to minimize disturbance to pubic as much as possible during construction

## Flow Interception Device at **Tunnel Approach Rest Garden**

**Landscape Treatment** 

**Solar PV Panel to support** lighting and charging mobile devices

Ref. Photo: Jordan Valley

Ref. Photo

**Soft Landscape to screen out** the hardcore installations and **Blend with Surrounding** 

## The proposed DWFI comprises:

- 1. Filtering Station (Co-use with Coach Parking Area)
- 2. Flow Interception Device (FID)
- 3. DWF Pumping Station
- 4. Connection pipe
- 5. Bypass Culvert