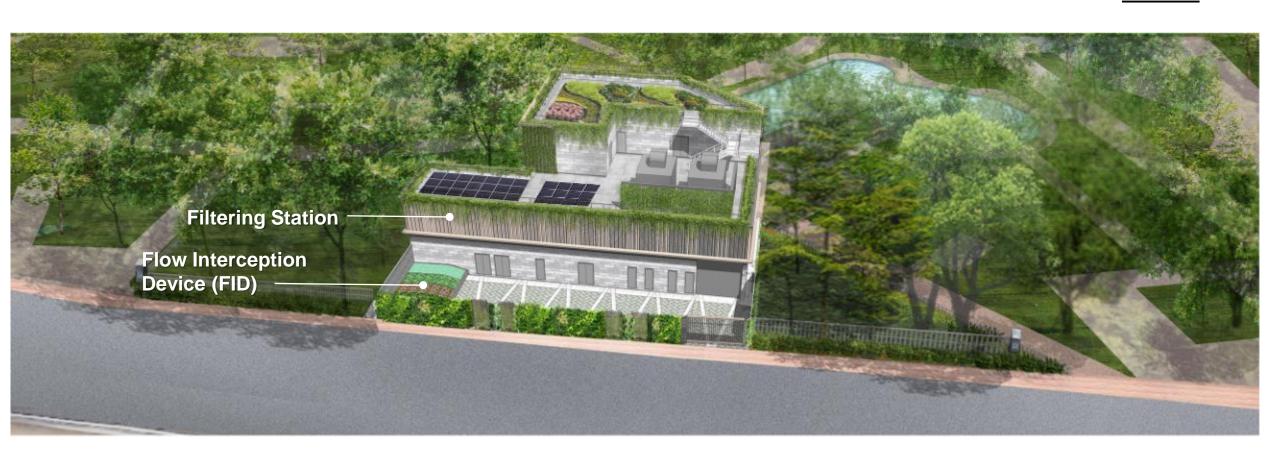

## The proposed DWFI comprises:

- 1. Filtering Station (Co-use with Coach Parking Area)
- 2. Flow Interception Device (FID)
- 3. DWF Pumping Station
- 4. Connection pipe
- 5. Bypass Culvert

## Filtering Station