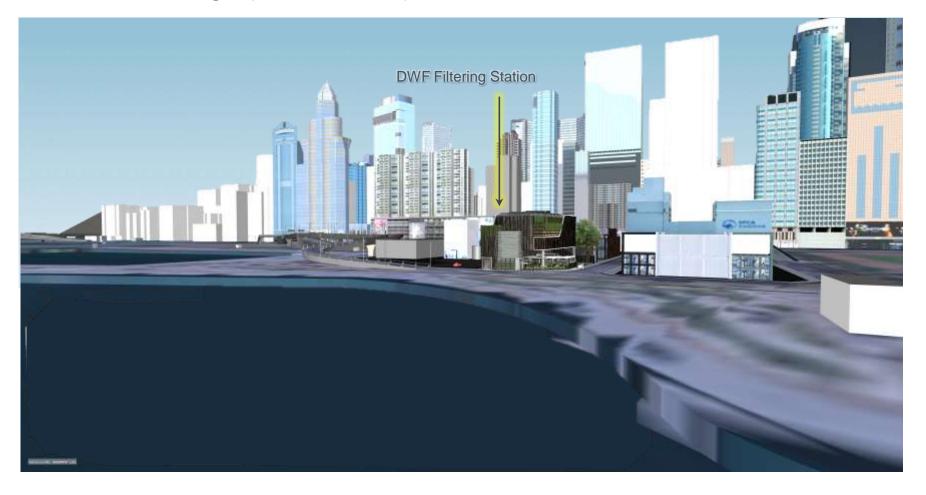

## Neighbourhood

#### **Factors Affecting the Design of DWF Filtering Station**

- Transition from the adjacent <u>Wan Chai Green Community Centre</u> with its organic vertical roof and wall fins
- Façade exposure of DWF filtering station primarily from Hung Hing Road and Wan Shing Street
- The façade of filtering station facing east which is exposed to the Wan Chai East Preliminary Treatment including Hung Hing Road
- Facade exposure from the newly developed Wan Chai Promenade area