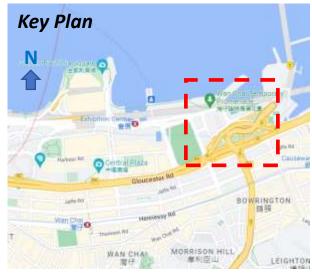

kground**

- Dry Weather Flow
  - Polluted water and matters from some buildings and streets together with the stormwater base flow and groundwater infiltration have been discharged into the stormwater drains.
  - The organic materials which were accumulated inside the storm water box culverts will decay and generate odour, affecting the waterfront.
- To address the pollution and odour nuisance at urban coastal waters, the Government is planning to construct DWFI each at Wan Chai East, Causeway Bay and Shau Kei Wan.
- Upon completion of the DWFIs, the near-shore water quality and the general environment at Wan Chai East, Causeway Bay and Shau Kei Wan waterfront will be improved.



## Dry Weather Flow Interceptor (DWFI)



## **Project Location**





## Wan Chai East DWFI

## Location









## Layout



## The proposed DWFI comprises:

- 1. Filtering Station (Co-use with Coach Parking Area)
- 2. Flow Interception Device (FID)
- 3. DWF Pumping Station
- 4. Connection pipe
- 5. Bypass Culvert





## Neighbourhood

#### **Factors Affecting the Design of DWF Filtering Station**

- Transition from the adjacent <u>Wan Chai Green Community Centre</u> with its organic vertical roof and wall fins
- Façade exposure of DWF filtering station primarily from Hung Hing Road and Wan Shing Street
- The façade of filtering station facing east which is exposed to the Wan Chai East Preliminary Treatment including Hung Hing Road
- Facade exposure from the newly developed Wan Chai Promenade area















## Filtering Station

#### **Existing Site View**











Revised Design (Over