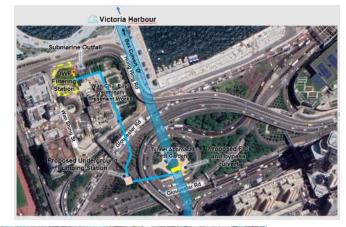

Chai East Preliminary Treatment including Hung Hing Road
- Facade exposure from the newly developed Wan Chai Promenade area















## Filtering Station

#### **Existing Site View**











Revised Design (Overall View)





Revised Design (View from Hung Hing Road)





Revised Design (View from Wan Shing Street)









## Filtering Station

**Conceptual Design (Revised Design)** 



The building façade takes the design language of surrounding architecture and implements organic curves to smoothen the transition of materials.

















**Sectional view from Wan Shing Street** 











### **Connect to Promenade**







### **Connect to Promenade**



## **Connect to Promenade**



# Flow Interception Device at Tunnel Approach Rest Garden

**Landscape Treatment** 











## Flow Interception Device at Tunnel Approach Rest Garden



Limit the works space to minimize disturbance to pubic as much as possible during construction









## Flow Interception Device at **Tunnel Approach Rest Garden**

**Landscape Treatment** 

**Solar PV Panel to support** lighting and charging mobile devices



Ref. Photo: Jordan Valley

Ref. Photo

**Soft Landscape to screen out** the hardcore installations and **Blend with Surrounding** 







Selfie Stand, Table, Cup Holder







# Public Consultation & Implementation Programme

- Development, Planning and Transport Committee of WCDC consultation on 22 Nov 2022
- Local Area Committee consultation in 2023 Q1
- Works to be commenced in 2024
- Estimated Construction Duration: 4 years

|