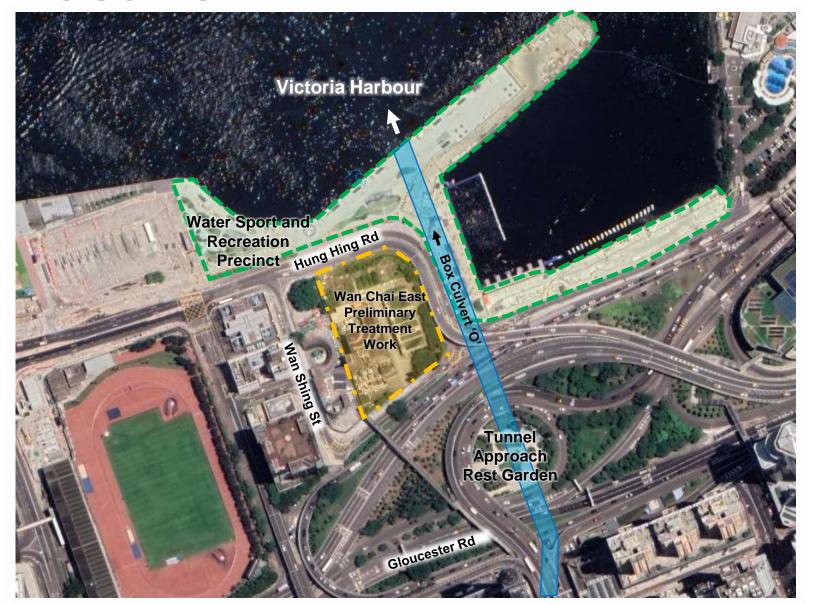

ackground**

- Dry Weather Flow
  - Polluted water and matters from some buildings and streets together with the stormwater base flow and groundwater infiltration have been discharged into the stormwater drains.
  - The organic materials which were accumulated inside the storm water box culverts will decay and generate odour, affecting the waterfront.
- To address the pollution and odour nuisance at urban coastal waters, the Government is planning to construct DWFI each at Wan Chai East, Causeway Bay and Shau Kei Wan.
- Upon completion of the DWFIs, the near-shore water quality and the general environment at Wan Chai East, Causeway Bay and Shau Kei Wan waterfront will be improved.



## Dry Weather Flow Interceptor (DWFI)



## **Project Location**





## Wan Chai East DWFI

## Location









## Layout



## The proposed DWFI comprises:

- 1. Filtering Station (Co-use with Coach Parking Area)
- 2. Flow Interception Device (FID)
- 3. DWF Pumping Station
- 4. Connection pipe
- 5. Bypass Culvert





## Neighbourhood

#### **Factors Affecting the Design of DWF Filtering Station**

- Transition from the adjacent <u>Wan Chai Green Community Centre</u> with its organic vertical roof and wall fins
- Façade exposure of DWF filtering station primarily from Hung Hing Road and Wan Shing Street
- The façade of filtering station facing east which is exposed to the Wan Chai East Preliminary Treatment including Hung Hing Road
- Facade exposure from the newly developed Wan Chai Promenade area















## Filtering Station

#### **Existing Site View**











Revised Design (Ov