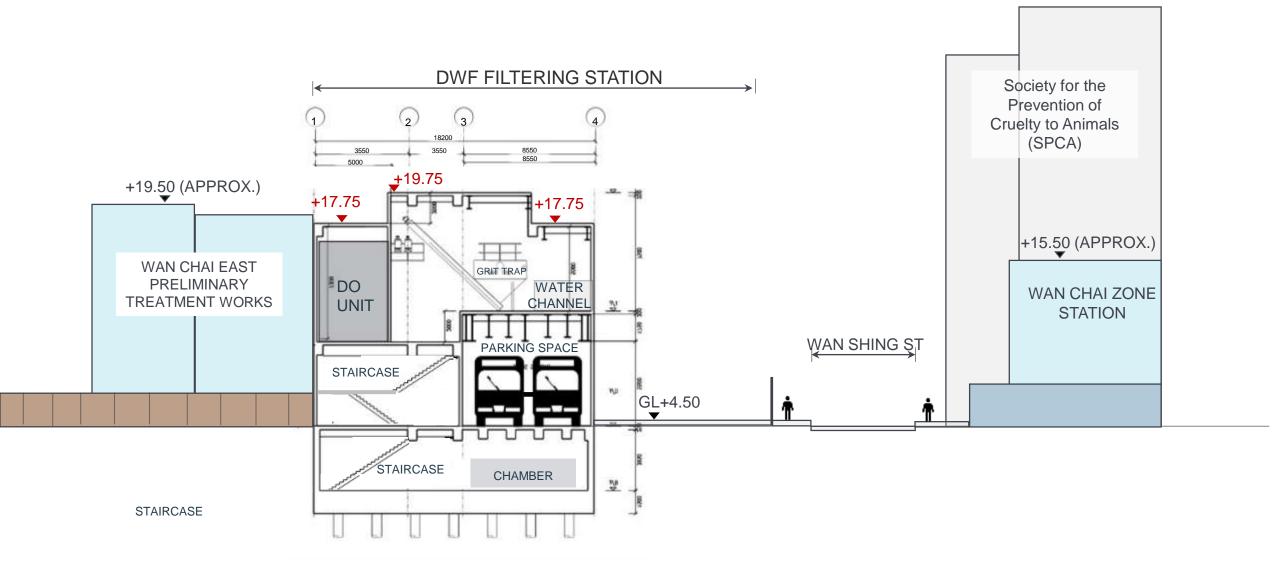

cal roof and wall fins
- Façade exposure of DWF filtering station primarily from Hung Hing Road and Wan Shing Street
- The façade of filtering station facing east which is exposed to the Wan Chai East Preliminary Treatment including Hung Hing Road
- Facade exposure from the newly developed Wan Chai Promenade area















## Filtering Station

#### **Existing Site View**











Revised Design (Overall View)





Revised Design (View from Hung Hing Road)





Revised Design (View from Wan Shing Street)









## Filtering Station

**Conceptual Design (Revised Design)** 



The building façade takes the design language of surrounding architecture and implements organic curves to smoothen the transition of materials.

















**Sectional view from Wan Shing Street** 











### **Connect to Promenade**







### **Connect to Promenade**



## **Connect to Promenade**



# Flow Interception Device at Tunnel Approach Rest Garden

**Landscape Treatment** 











## Flow Interception Device at Tunnel Approach Rest Garden



Limit the works space to minimize disturbance to pubic as much as possible during construction









## Flow Interception Device at **Tunnel Approach Rest Garden**

**Landscape Treatment** 

**Solar PV Panel to support** lighting and charging mobile devices



Ref. Photo: Jordan Valley

Ref. Photo

**Soft Landscape to screen out** the hardcore installations and **Blend with Surrounding** 







Selfie Stand, Table, Cup Holder







# Public Consultation & Implementation Programme

- Development, Planning and Transport Committee