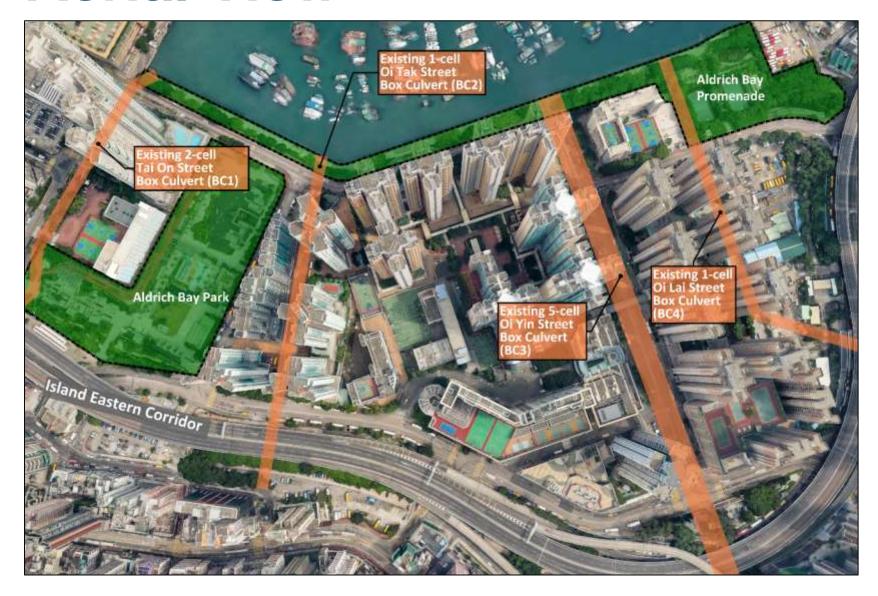

### Location CHARRY BAY Aldrich Bay Tai On Street **Box Culvert** SHALL KET WAN (BC1) Intercepting Pipe ALDRICH BAY PROMENADE ALDRICH BAY PARK Oi Yin Street **Box Culvert** Island Eastern Corridor (BC3) Oi Tak Street **Box Culvert** (BC2)

### Legend:

Proposed Flow Intercepting Device

Proposed Filtering Station

Harbourfront Areas under Task
Force on Harbour Developments on
Hong Kong Island

Oi Lai Street Box Culvert (BC4)