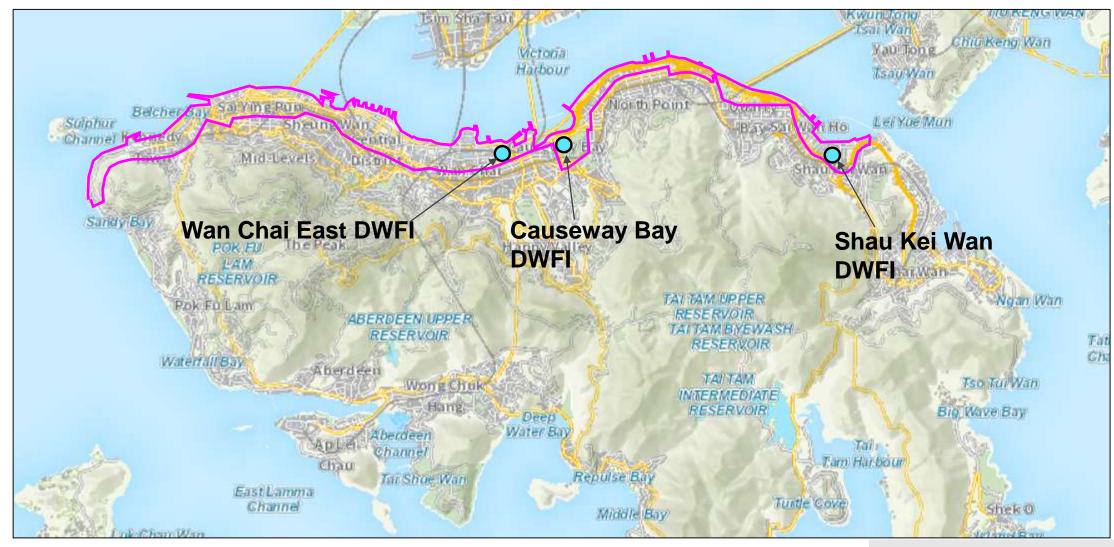

I
- 4. Shau Kei Wan DWFI

## **Project Background**

- Dry Weather Flow
  - Polluted water and matters from some buildings and streets together with the stormwater base flow and groundwater infiltration have been discharged into the stormwater drains.
  - The organic materials which were accumulated inside the storm water box culverts will decay and generate odour, affecting the waterfront.
- To address the pollution and odour nuisance at urban coastal waters, the Government is planning to construct DWFI each at Wan Chai East, Causeway Bay and Shau Kei Wan.
- Upon completion of the DWFIs, the near-shore water quality and the general environment at Wan Chai East, Causeway Bay and Shau Kei Wan waterfront will be improved.



## Dry Weather Flow Interceptor (DWFI)



## **Project Location**





## Wan Chai East DWFI

## Location









## Layout



## The proposed DWFI comprises:

- 1. Filtering Station (Co-use with Coach Parking Area)
- 2. Flow Interception Device (FID)
- 3. DWF Pumping Station
- 4. Connection pipe
- 5. Bypass Culvert





## Neighbourhood

#### **Factors Affecting the Design of DWF Filtering Station**

- Transition from the adjacent <u>Wan Chai Green Community Centre</u> with its organic vertical roof and wall fins
- Façade exposure of DWF filtering station primarily from Hung Hing Road and Wan Shing Street
- The façade of filtering station facing east which is exposed to the Wan Chai East Preliminary Treatment including Hung Hing Road
- Facade exposure from the newly developed Wan Chai Promenade area















## Filtering Station

#### **Existing S