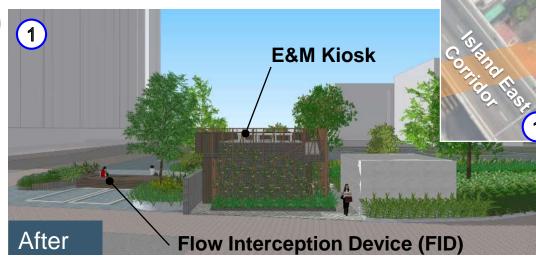

# FID at Tai On Street Box Culvert (BC1)

### **Existing Site View**

FID at Tai On Street Box Culvert (BC1)

**Conceptual Design** 

Flow Interception Device (FID)

**Draft** 

Tai On Street
Box Culvert (BC1)