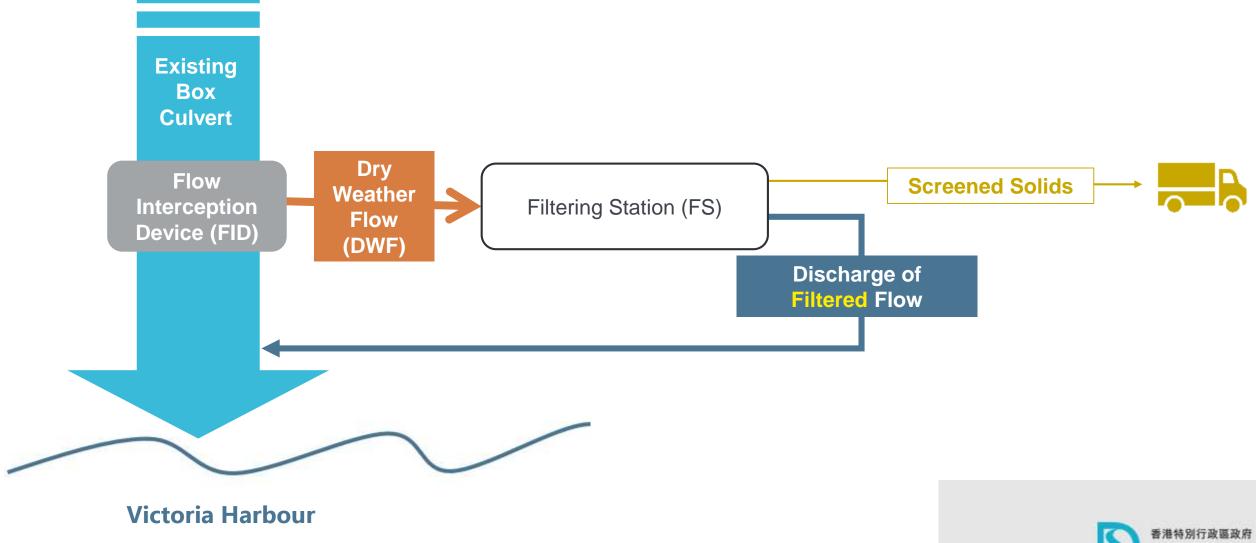

## Dry Weather Flow Interceptor (DWFI)

## The proposed DWFI comprises:

- 1. Filtering Station (Co-use with Coach Parking Area)
- 2. Flow Interception Device (FID)
- 3. DWF Pumping Station
- 4. Connection pipe
- 5. Bypass Culvert