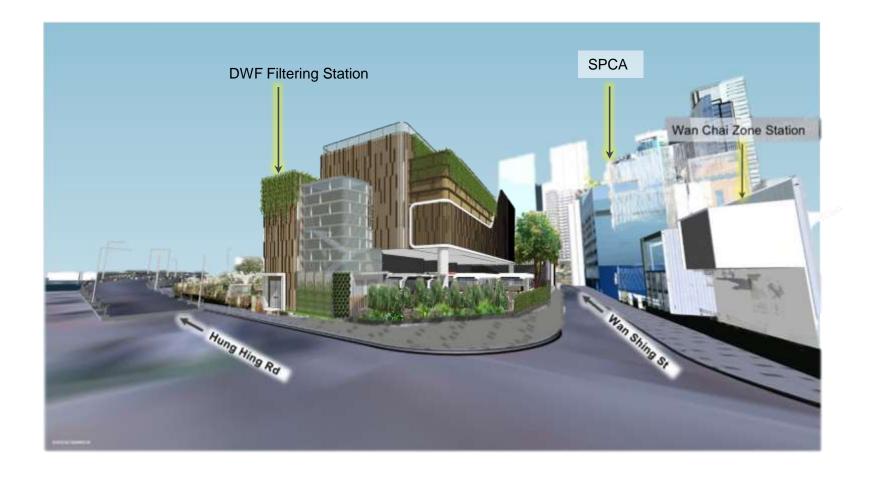

## Neighbourhood

#### **Factors Affecting the Design of DWF Filtering Station**

- Transition from the adjacent <u>Wan Chai Green Community Centre</u> with its organic vertical roof and wall fins
- Façade exposure of DWF filtering station primarily from Hung Hing Road and Wan Shing Street
- The façade of filtering station facing east which is exposed to the Wan Chai East Preliminary Treatment including Hung Hing Road
- Facade exposure from the newly developed Wan Chai Promenade area