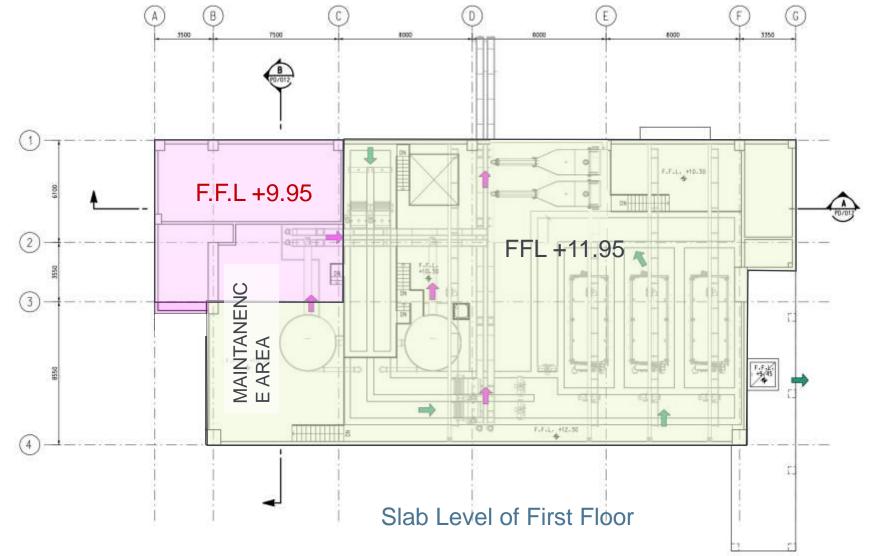

## Layout

## The proposed DWFI comprises:

- 1. Filtering Station (Co-use with Coach Parking Area)
- 2. Flow Interception Device (FID)
- 3. DWF Pumping Station
- 4. Connection pipe
- 5. Bypass Culvert