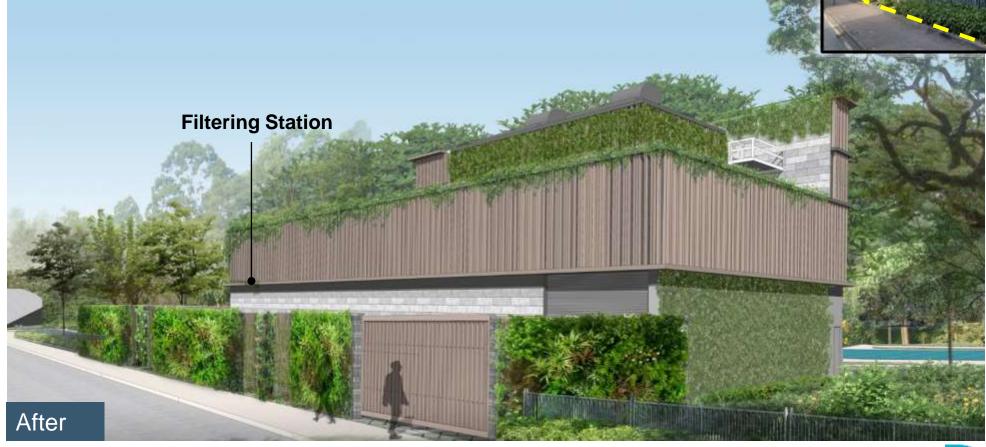

## Filtering Station

## Filtering Station

**Conceptual Design (Revised Design)** 

The building façade takes the design language of surrounding architecture and implements organic curves to smoothen the transition of materials.