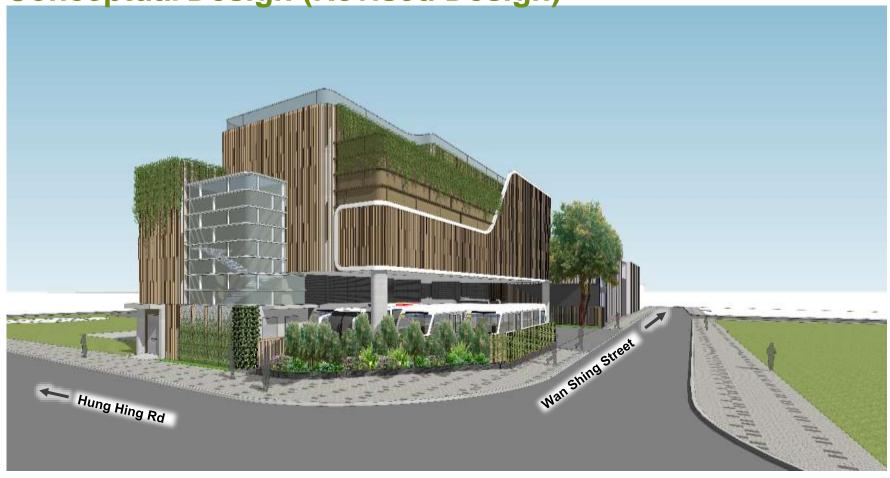

## Filtering Station

**Conceptual Design (Revised Design)** 

The building façade takes the design language of surrounding architecture and implements organic curves to smoothen the transition of materials.