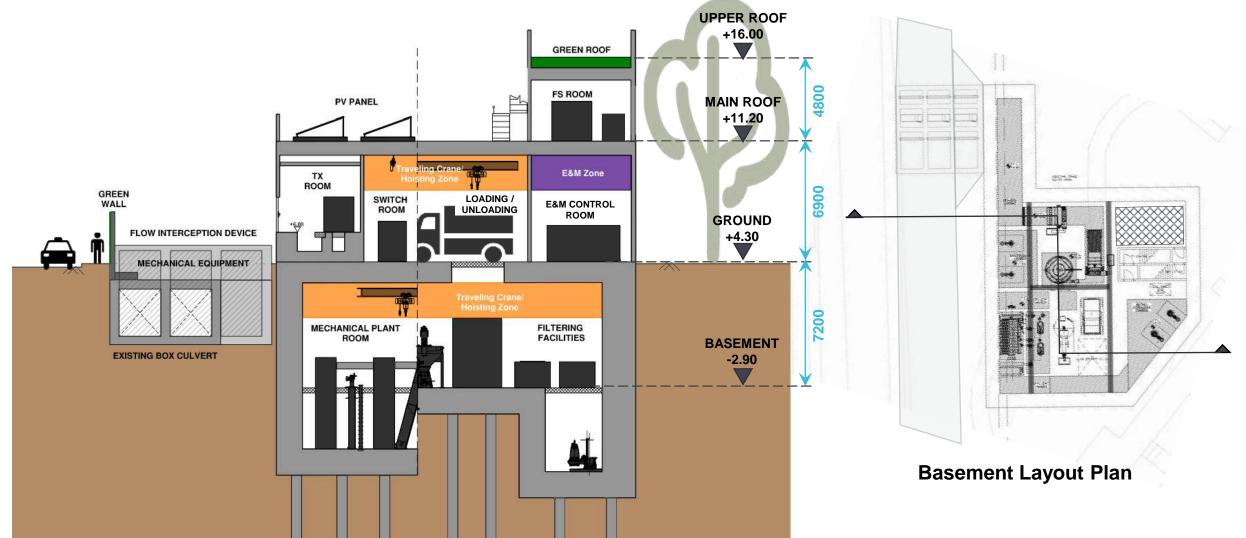

## The proposed DWFI comprises:

- 1. Filtering Station (Co-use with Coach Parking Area)
- 2. Flow Interception Device (FID)
- 3. DWF Pumping Station
- 4. Connection pipe
- 5. Bypass Culvert

**Sectional view from Wan Shing Street** 