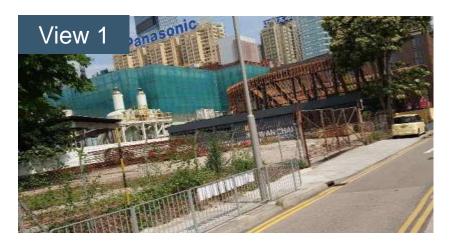

hai East DWFI

## Location









## Layout



## The proposed DWFI comprises:

- 1. Filtering Station (Co-use with Coach Parking Area)
- 2. Flow Interception Device (FID)
- 3. DWF Pumping Station
- 4. Connection pipe
- 5. Bypass Culvert





## Neighbourhood

#### **Factors Affecting the Design of DWF Filtering Station**

- Transition from the adjacent <u>Wan Chai Green Community Centre</u> with its organic vertical roof and wall fins
- Façade exposure of DWF filtering station primarily from Hung Hing Road and Wan Shing Street
- The façade of filtering station facing east which is exposed to the Wan Chai East Preliminary Treatment including Hung Hing Road
- Facade exposure from the newly developed Wan Chai Promenade area















## Filtering Station

#### **Existing Site View**











Revised Design (Overall View)





Revised Design (View from Hung Hing Road)





Revised Design (View from Wan Shing Street)









## Filtering Station

**Conceptual Design (Revised Design)** 



The building façade takes the design language of surrounding architecture and implements organic curves to smoothen the transition of materials.

















**Sectional view from Wan Shing Street** 











### **Connect to Promenade**







### **Connect to Promenade**



## **Connect to Promenade**



# Flow Interception Device at Tunnel Approach Rest Garden

**Landscape Treatment** 











## Flow Interception Device at Tunnel Approach Rest Garden



Limit the works space to minimize disturbance to pubic as much as possible during construction









## Flow Interce