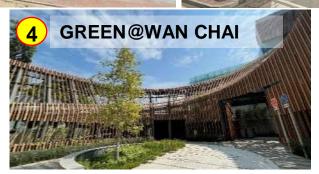

## Neighbourhood

#### **Factors Affecting the Design of DWF Filtering Station**

- Transition from the adjacent <u>Wan Chai Green Community Centre</u> with its organic vertical roof and wall fins
- Façade exposure of DWF filtering station primarily from Hung Hing Road and Wan Shing Street
- The façade of filtering station facing east which is exposed to the Wan Chai East Preliminary Treatment including Hung Hing Road
- Facade exposure from the newly developed Wan Chai Promenade area