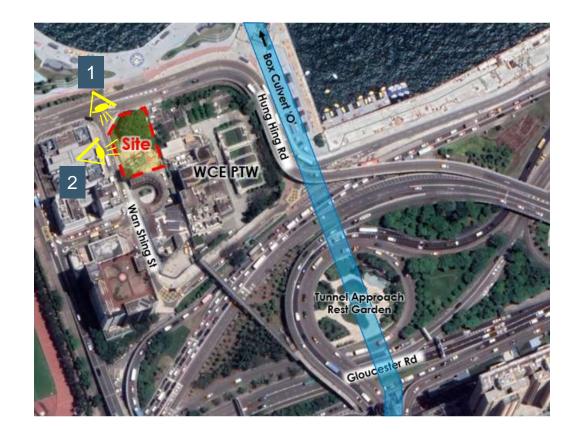

## Location

## Layout

## The proposed DWFI comprises:

- 1. Filtering Station (Co-use with Coach Parking Area)
- 2. Flow Interception Device (FID)
- 3. DWF Pumping Station
- 4. Connection pipe
- 5. Bypass Culvert