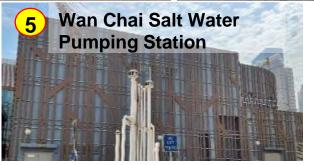

Interceptor (DWFI)



## **Project Location**





## Wan Chai East DWFI

## Location









## Layout



## The proposed DWFI comprises:

- 1. Filtering Station (Co-use with Coach Parking Area)
- 2. Flow Interception Device (FID)
- 3. DWF Pumping Station
- 4. Connection pipe
- 5. Bypass Culvert





## Neighbourhood

#### **Factors Affecting the Design of DWF Filtering Station**

- Transition from the adjacent <u>Wan Chai Green Community Centre</u> with its organic vertical roof and wall fins
- Façade exposure of DWF filtering station primarily from Hung Hing Road and Wan Shing Street
- The façade of filtering station facing east which is exposed to the Wan Chai East Preliminary Treatment including Hung Hing Road
- Facade exposure from the newly developed Wan Chai Promenade area















## Filtering Station

#### **Existing Site View**











Revised Design (Overall View)





Revised Design (View from Hung Hing Road)





Revised Design (View from Wan Shing Street)









## Filtering Station

**Conceptual Design (Revised Design)** 



The building façade takes the design language of surrounding architecture and implements organic curves to smoothen the transition of materials.

















**Sectional view from Wan Shing Street** 











### **Connect to Promenade**







### **Connect to Promenade**



## **Connect to Promenade**



# Flow Interception Device at Tunnel Approach Rest Garden

**Landscape Treatment** 











## Flow Interception Device at Tunnel Approach Rest Garden



Limit the works space to minimize disturbance to pubic as mu