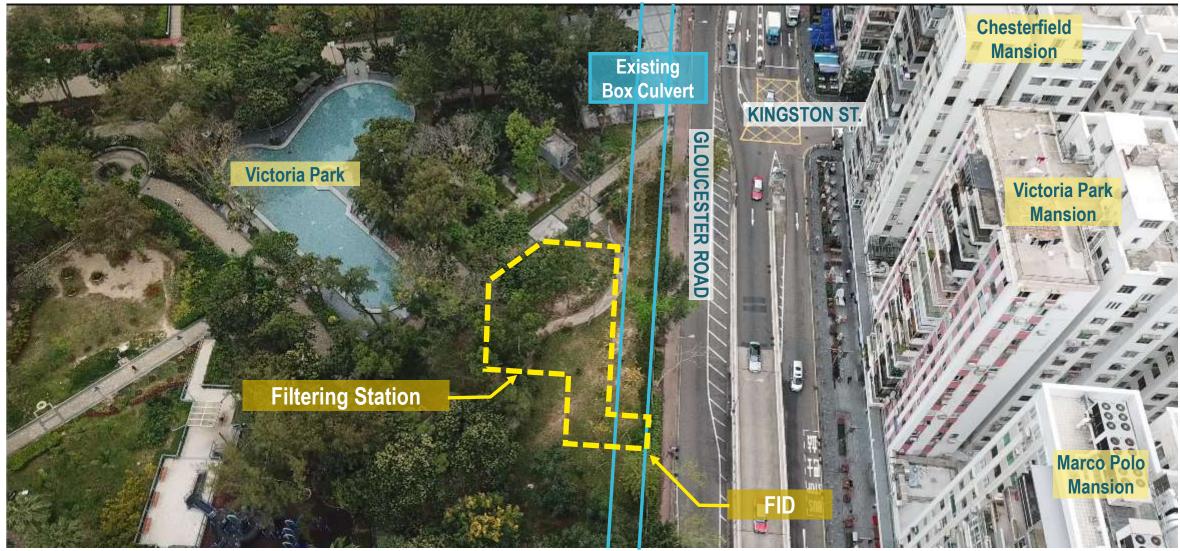

## Wan Chai East DWFI

## Location

## Layout

## The proposed DWFI comprises:

- 1. Filtering Station (Co-use with Coach Parking Area)
- 2. Flow Interception Device (FID)
- 3. DWF Pumping Station
- 4. Connection pipe
- 5. Bypass Culvert

## Neighbourhood