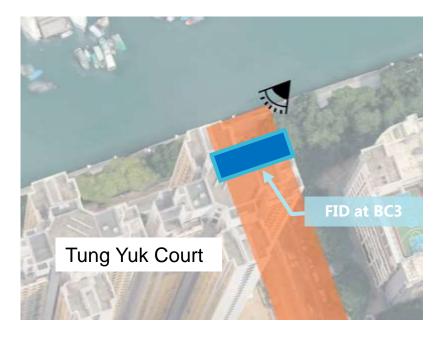

7               |



# Shau Kei Wan DWFI

# **Aerial View**





### Location CHARRY BAY Aldrich Bay Tai On Street **Box Culvert** SHALL KET WAN (BC1) Intercepting Pipe ALDRICH BAY PROMENADE ALDRICH BAY PARK Oi Yin Street **Box Culvert** Island Eastern Corridor (BC3) Oi Tak Street **Box Culvert** (BC2)

### Legend:

Proposed Flow Intercepting Device

Proposed Filtering Station

Harbourfront Areas under Task
Force on Harbour Developments on
Hong Kong Island

Oi Lai Street Box Culvert (BC4)





# FID at Tai On Street Box Culvert (BC1)

### **Existing Site View**









FID at Tai On Street Box Culvert (BC1)

**Conceptual Design** 







Flow Interception Device (FID)





**Draft** 

Tai On Street
Box Culvert (BC1)

# FID at Oi Yin Street Box Culvert (BC3)

### **Existing Site View**









# FID at Oi Yin Street Box Culvert (BC3)

### **Conceptual Design**

**Draft** 









# FID at Oi Lai Street Box Culvert (BC4)

### **Existing Site View**









# FID at Oi Lai Street Box Culvert (BC4)

### **Conceptual Design**

### **Draft**









# Public Consultation & Implementation Programme

- Works to be commenced in 2024 at earliest
- Estimated Construction Duration: 4 years

|                           | Tentative Schedule |
|---------------------------|--------------------|
| Commencement of Agreement | Mar 2021           |
| Harbourfront Commission   | 1 December 2022    |
| DC Consultation           | Q1 2023            |
| Contract commencement     | 2024               |
| Commissioning             | 2028               |



# Thank you