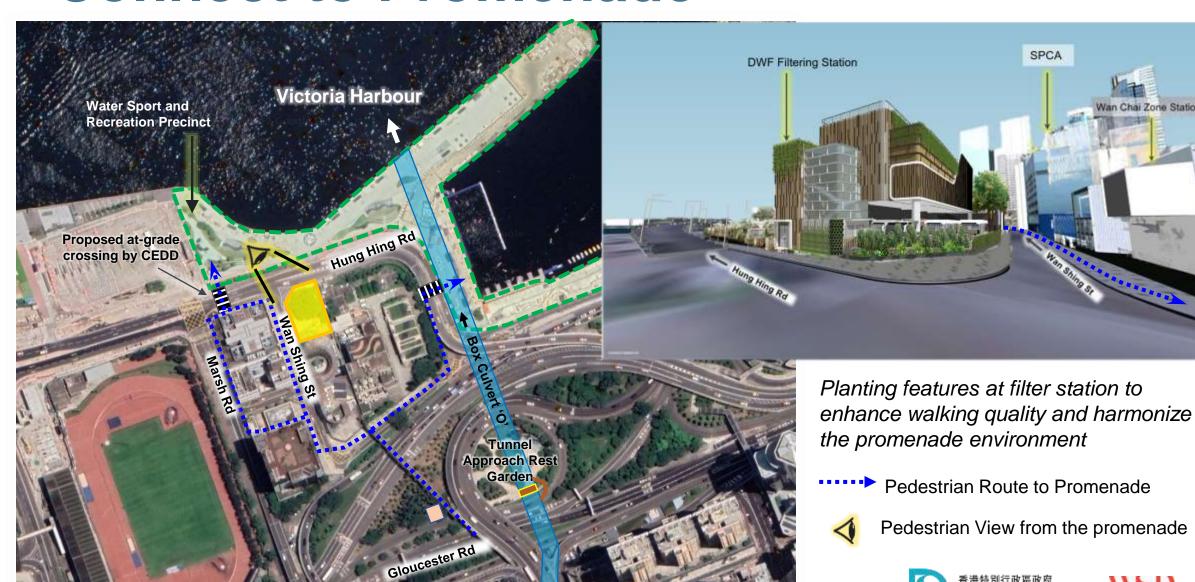

sure of DWF filtering station primarily from Hung Hing Road and Wan Shing Street
- The façade of filtering station facing east which is exposed to the Wan Chai East Preliminary Treatment including Hung Hing Road
- Facade exposure from the newly developed Wan Chai Promenade area















## Filtering Station

#### **Existing Site View**











Revised Design (Overall View)





Revised Design (View from Hung Hing Road)





Revised Design (View from Wan Shing Street)









## Filtering Station

**Conceptual Design (Revised Design)** 



The building façade takes the design language of surrounding architecture and implements organic curves to smoothen the transition of materials.

















**Sectional view from Wan Shing Street** 











### **Connect to Promenade**







### **Connect to Promenade**



## **Connect to Promenade**



# Flow Interception Device at Tunnel Approach Rest Garden

**Landscape Treatment** 











## Flow Interception Device at Tunnel Approach Rest Garden



Limit the works space to minimize disturbance to pubic as much as possible during construction









## Flow Interception Device at **Tunnel Approach Rest Garden**

**Landscape Treatment** 

**Solar PV Panel to support** lighting and charging mobile devices



Ref. Photo: Jordan Valley

Ref. Photo

**Soft Landscape to screen out** the hardcore installations and **Blend with Surrounding** 







Selfie Stand, Table, Cup Holder







# Public Consultation & Implementation Programme

- Development, Planning and Transport Committee of WCDC consultation on 22 Nov 2022