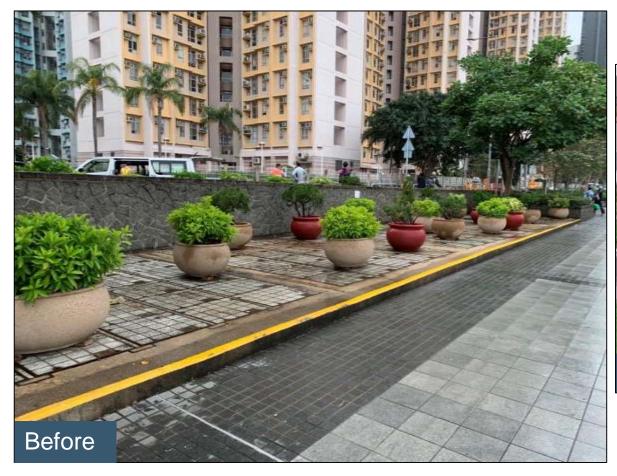

Y Aldrich Bay Tai On Street **Box Culvert** SHALL KET WAN (BC1) Intercepting Pipe ALDRICH BAY PROMENADE ALDRICH BAY PARK Oi Yin Street **Box Culvert** Island Eastern Corridor (BC3) Oi Tak Street **Box Culvert** (BC2)

### Legend:

Proposed Flow Intercepting Device

Proposed Filtering Station

Harbourfront Areas under Task
Force on Harbour Developments on
Hong Kong Island

Oi Lai Street Box Culvert (BC4)





# FID at Tai On Street Box Culvert (BC1)

### **Existing Site View**









FID at Tai On Street Box Culvert (BC1)

**Conceptual Design** 







Flow Interception Device (FID)





**Draft** 

Tai On Street
Box Culvert (BC1)

# FID at Oi Yin Street Box Culvert (BC3)

### **Existing Site View**









# FID at Oi Yin Street Box Culvert (BC3)

### **Conceptual Design**

**Draft** 









# FID at Oi Lai Street Box Culvert (BC4)

### **Existing Site View**









# FID at Oi Lai Street Box Culvert (BC4)

### **Conceptual Design**

### **Draft**









# Public Consultation & Implementation Programme

- Works to be commenced in 2024 at earliest
- Estimated Construction Duration: 4 years

|                           | Tentative Schedule |
|---------------------------|--------------------|
| Commencement of Agreement | Mar 2021           |
| Harbourfront Commission   | 1 December 2022    |
| DC Consultation           | Q1 2023            |
| Contract commencement     | 2024               |
| Commissioning             | 2028               |



# Thank you