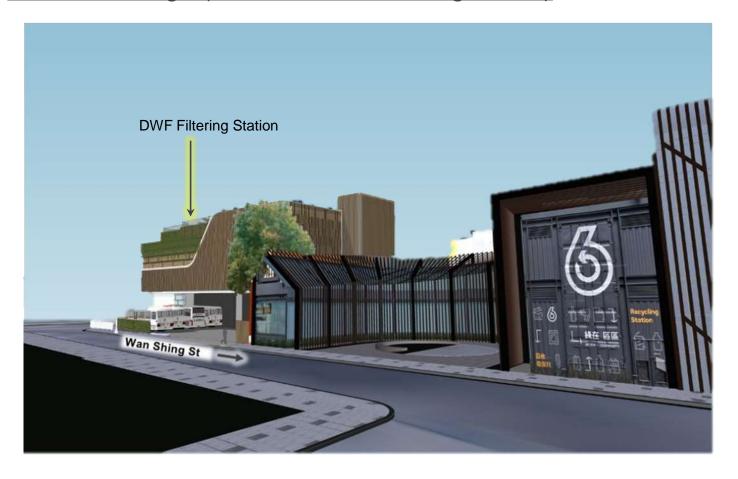

## Neighbourhood

#### **Factors Affecting the Design of DWF Filtering Station**

- Transition from the adjacent <u>Wan Chai Green Community Centre</u> with its organic vertical roof and wall fins
- Façade exposure of DWF filtering station primarily from Hung Hing Road and Wan Shing Street
- The façade of filtering station facing east which is exposed to the Wan Chai East Preliminary Treatment including Hung Hing Road
- Facade exposure from the newly developed Wan Chai Promenade area