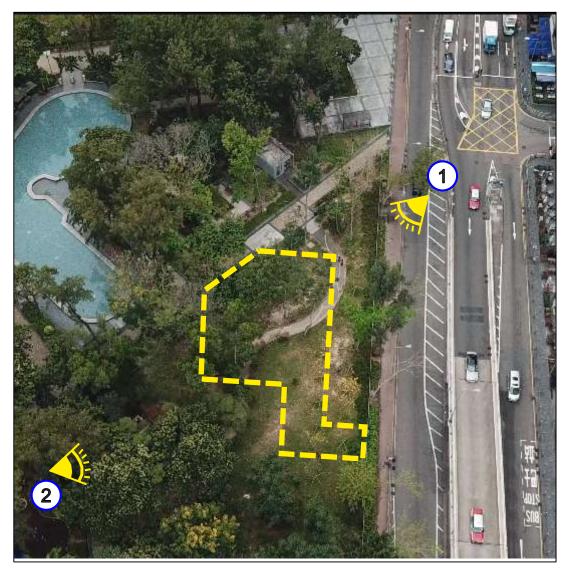

# Flow Interception Device at Tunnel Approach Rest Garden

**Landscape Treatment** 

## Flow Interception Device at Tunnel Approach Rest Garden

Limit the works space to minimize disturbance to pubic as much as possible during construction

## Flow Interception Device at **Tunnel Approach Rest Garden**

**Landscape Treatment** 

**Solar PV Panel to support** lighting and charging mobile devices

Ref. Photo: Jordan Valley

Ref. Photo

**Soft Landscape to screen out** the hardcore installations and **Blend with Surrounding** 