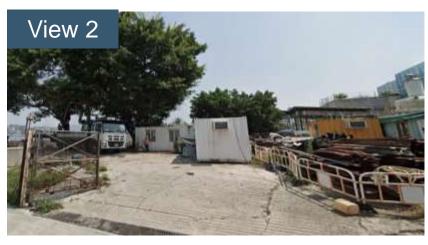

## Neighbourhood

#### **Factors Affecting the Design of DWF Filtering Station**

- Transition from the adjacent <u>Wan Chai Green Community Centre</u> with its organic vertical roof and wall fins
- Façade exposure of DWF filtering station primarily from Hung Hing Road and Wan Shing Street
- The façade of filtering station facing east which is exposed to the Wan Chai East Preliminary Treatment including Hung Hing Road
- Facade exposure from the newly developed Wan Chai Promenade area