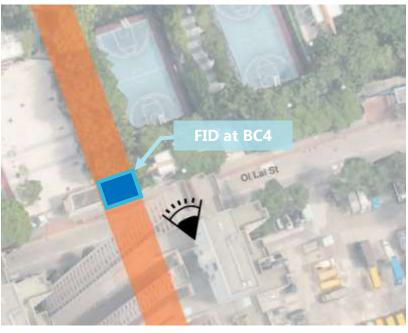

# FID at Oi Lai Street Box Culvert (BC4)

### Legend:

Proposed Flow Intercepting Device

Proposed Filtering Station

Harbourfront Areas under Task
Force on Harbour Developments on
Hong Kong Island

Oi Lai Street Box Culvert (BC4)