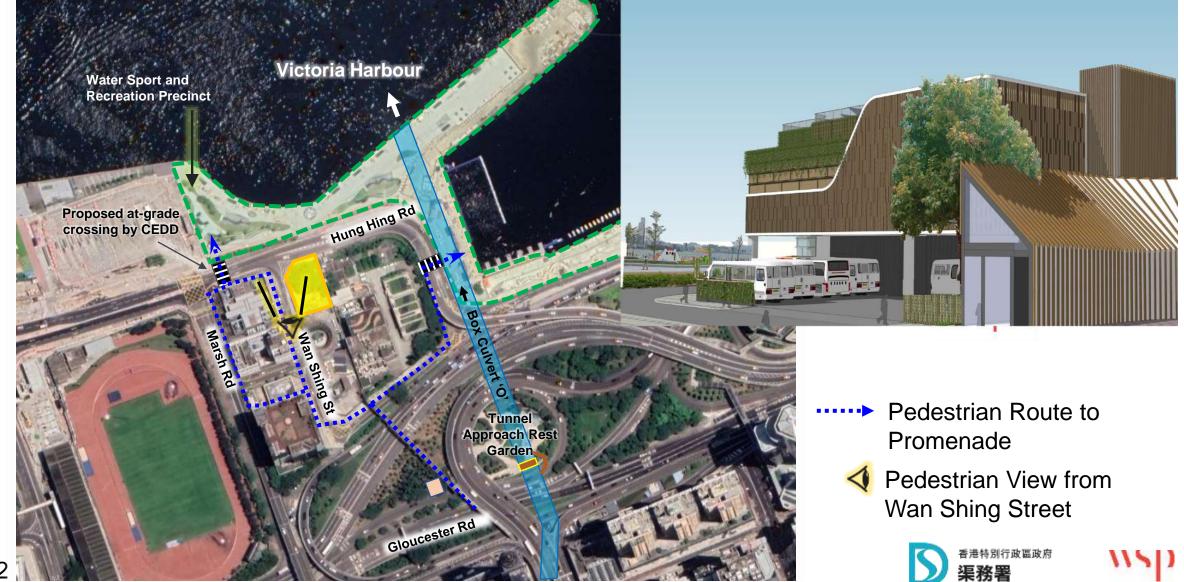

Shing Street
- The façade of filtering station facing east which is exposed to the Wan Chai East Preliminary Treatment including Hung Hing Road
- Facade exposure from the newly developed Wan Chai Promenade area















## Filtering Station

#### **Existing Site View**











Revised Design (Overall View)





Revised Design (View from Hung Hing Road)





Revised Design (View from Wan Shing Street)









## Filtering Station

**Conceptual Design (Revised Design)** 



The building façade takes the design language of surrounding architecture and implements organic curves to smoothen the transition of materials.

















**Sectional view from Wan Shing Street** 











### **Connect to Promenade**







### **Connect to Promenade**



## **Connect to Promenade**



# Flow Interception Device at Tunnel Approach Rest Garden

**Landscape Treatment** 











## Flow Interception Device at Tunnel Approach Rest Garden



Limit the works space to minimize disturbance to pubic as much as possible during construction









## Flow Interception Device at **Tunnel Approach Rest Garden**

**Landscape Treatment** 

**Solar PV Panel to support** lighting and charging mobile devices



Ref. Photo: Jordan Valley

Ref. Photo

**Soft Landscape to screen out** the hardcore installations and **Blend with Surrounding** 







Selfie Stand, Table, Cup Holder







# Public Consultation & Implementation Programme

- Development, Planning and Transport Committee of WCDC consultation on 22 Nov 2022
- Local Area Committee consultation in 2023 Q1
- Works to be comme