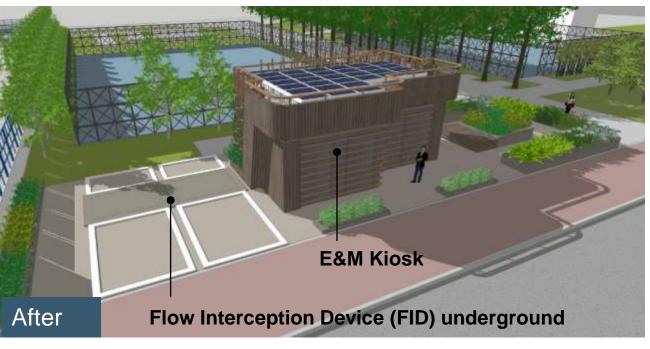

### **Conceptual Design**

### **Draft**

# FID at Oi Lai Street Box Culvert (BC4)