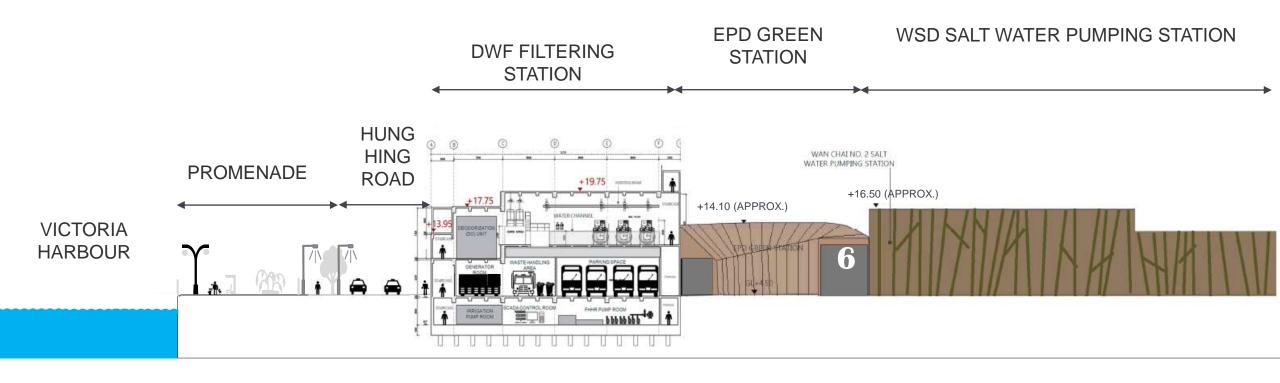

## The proposed DWFI comprises:

- 1. Filtering Station (Co-use with Coach Parking Area)
- 2. Flow Interception Device (FID)
- 3. DWF Pumping Station
- 4. Connection pipe
- 5. Bypass Culvert

#### **Factors Affecting the Design of DWF Filtering Station**

- Transition from the adjacent <u>Wan Chai Green Community Centre</u> with its organic vertical roof and wall fins
- Façade exposure of DWF filtering station primarily from Hung Hing Road and Wan Shing Street
- The façade of filtering station facing east which is exposed to the Wan Chai East Preliminary Treatment including Hung Hing Road
- Facade exposure from the newly developed Wan Chai Promenade area