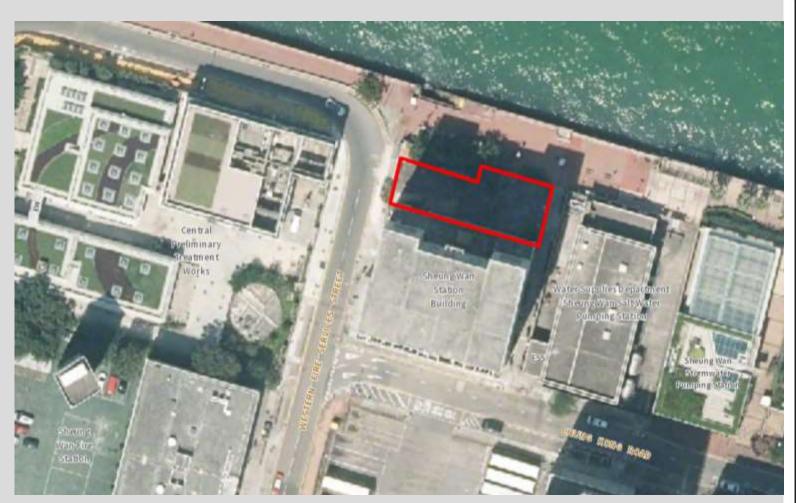

#### **Government Land at Western Fire Services Street**

### **Current situation of the site**