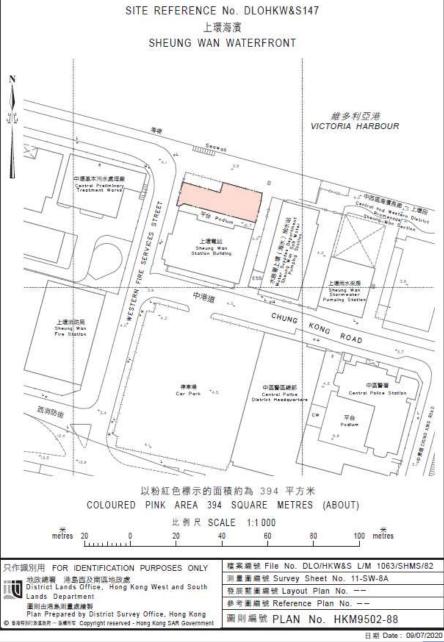

# **The Proposal**

| (i)          | Location      | : | Government Land at Western Fire Services Street                                                                                                                                                                                                                                                                                                                                                                                                                                                                                                    |
|--------------|---------------|---|----------------------------------------------------------------------------------------------------------------------------------------------------------------------------------------------------------------------------------------------------------------------------------------------------------------------------------------------------------------------------------------------------------------------------------------------------------------------------------------------------------------------------------------------------|
| (ii)         | Site Ref. No. | : | DLOHKW&S147                                                                                                                                                                                                                                                                                                                                                                                                                                                                                                                                        |
| (iii)        | Nature        | : | Unleased and unallocated Government Land                                                                                                                                                                                                                                                                                                                                                                                                                                                                                                           |
| (iv)         | Site Area     | : | about $394 \text{ m}^2$                                                                                                                                                                                                                                                                                                                                                                                                                                                                                                                            |
| ( <b>v</b> ) | Use           |   | <ul> <li>(i) The area shall not be used for any purpose other than the operational use of police station facilities, emergency equipment storage, parking of police operational vehicles and other operational duties as directed by the divisional management of Western Police Station.</li> <li>(ii) In the event that any change in the use or development of the Site mentioned the proposal, the applicant should apply for approval to the District Lands Officer/Hong Kong West and South who may impose additional conditions.</li> </ul> |
| (vi)         | Term          | : | 5 years certain and may be extended subject to the written approval of the District Lands Officer.                                                                                                                                                                                                                                                                                                                                                                                                                                                 |
| (vii)        | Termination   | : | In the event that the allocation to be terminated or not to be extended, a 3 months' notice shall be given.                                                                                                                                                                                                                                                                                                                                                                                                                                        |