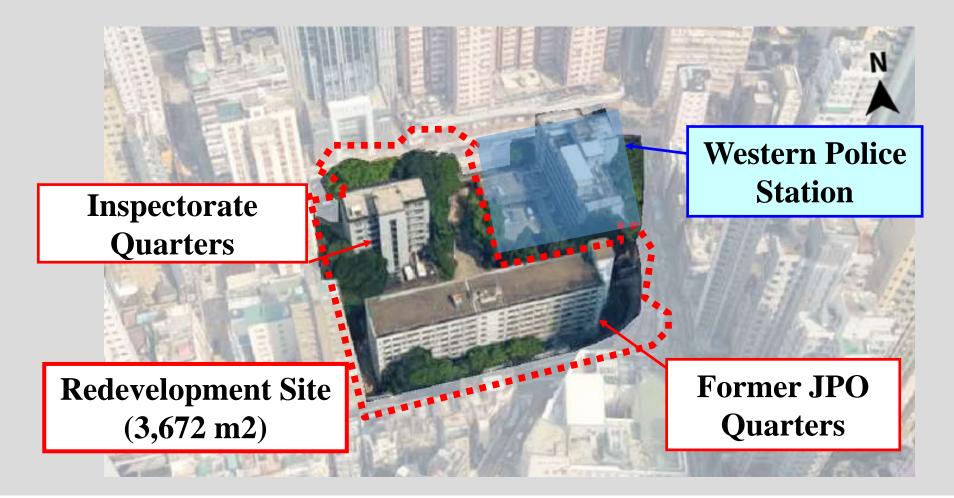

## The redevelopment of Western Police Married Quarters site

- Public Works Programme Item No.3073JA (Category A)
- In-situ redevelopment site occupies an area of **3,672 square metres**
- Results major shortfall of operational area
- Take place in Q4/2022 for target completion in around seven years.