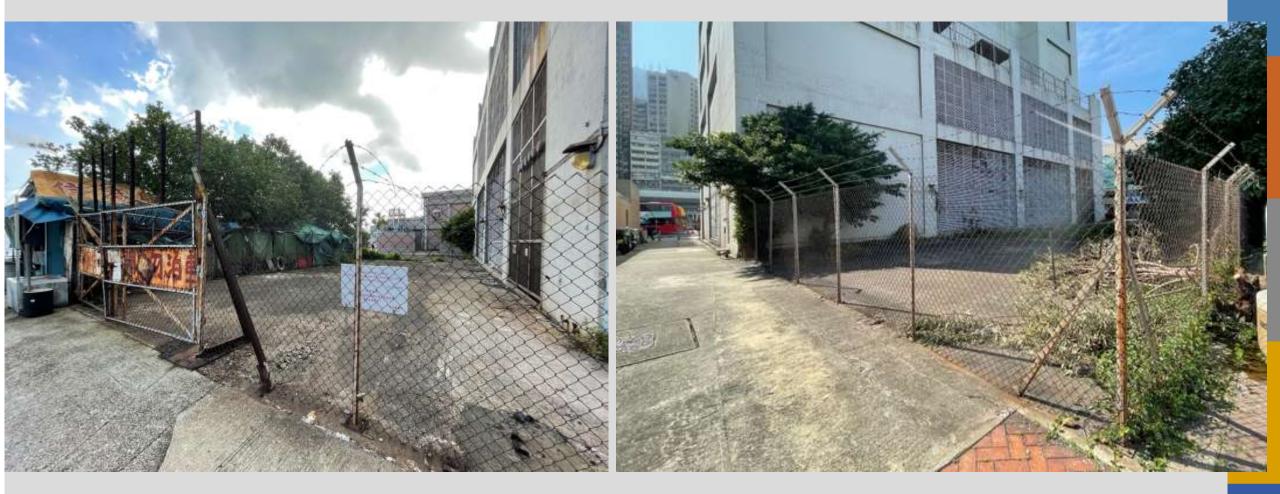

# **Proposed TGLA to HKPF for the operational use of Western Police Station at Western Fire Services Street, Sheung Wan, Hong Kong**

## The redevelopment of Western Police Married Quarters site

- Public Works Programme Item No.3073JA (Category A)
- In-situ redevelopment site occupies an area of **3,672 square metres**
- Results major shortfall of operational area
- Take place in Q4/2022 for target completion in around seven years.



#### **Government Land at Western Fire Services Street**





### **Current situation of the site**



# **The Proposal**

| (i)          | Location      | : | Government Land at Western Fire Services Street                                                                                                                                                                                                                                                                                                                                                                                                                                                                                                    |
|--------------|---------------|---|----------------------------------------------------------------------------------------------------------------------------------------------------------------------------