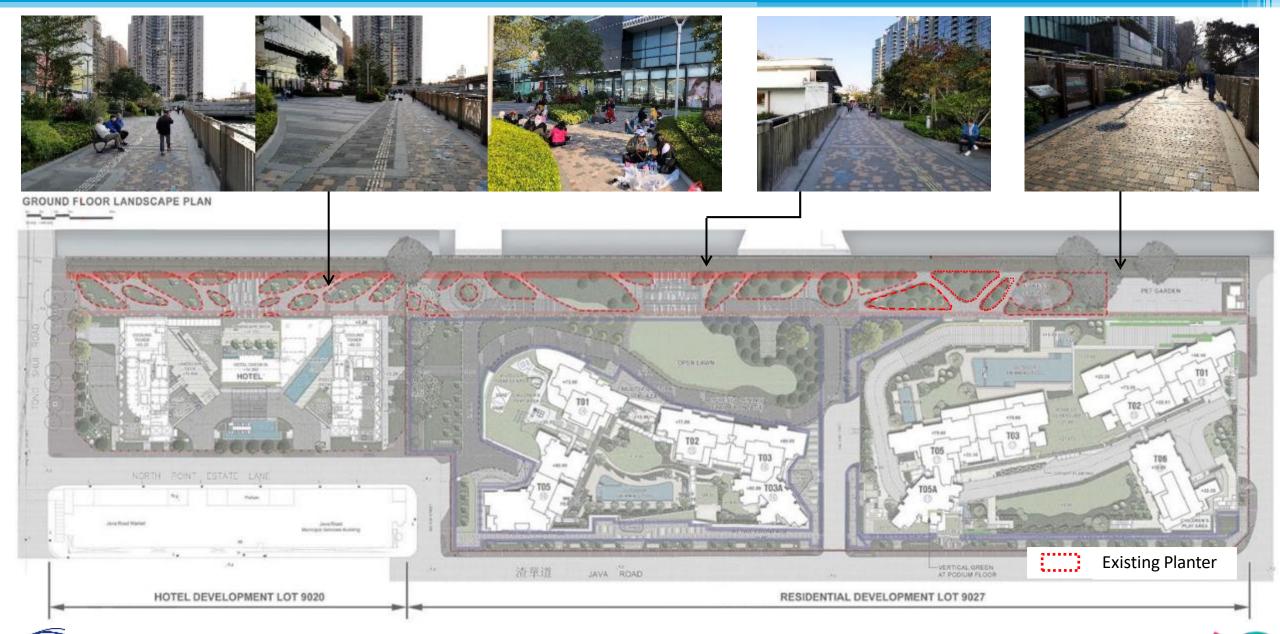

#### **EXISTING SITE CONDITION**

Inaccessible Planters Planted with Shrubs

User Feedback

#### **Gather Wave - North Point Promenade (Design Approach)**

#### **Renovate and Uplift the Existing Landscape**