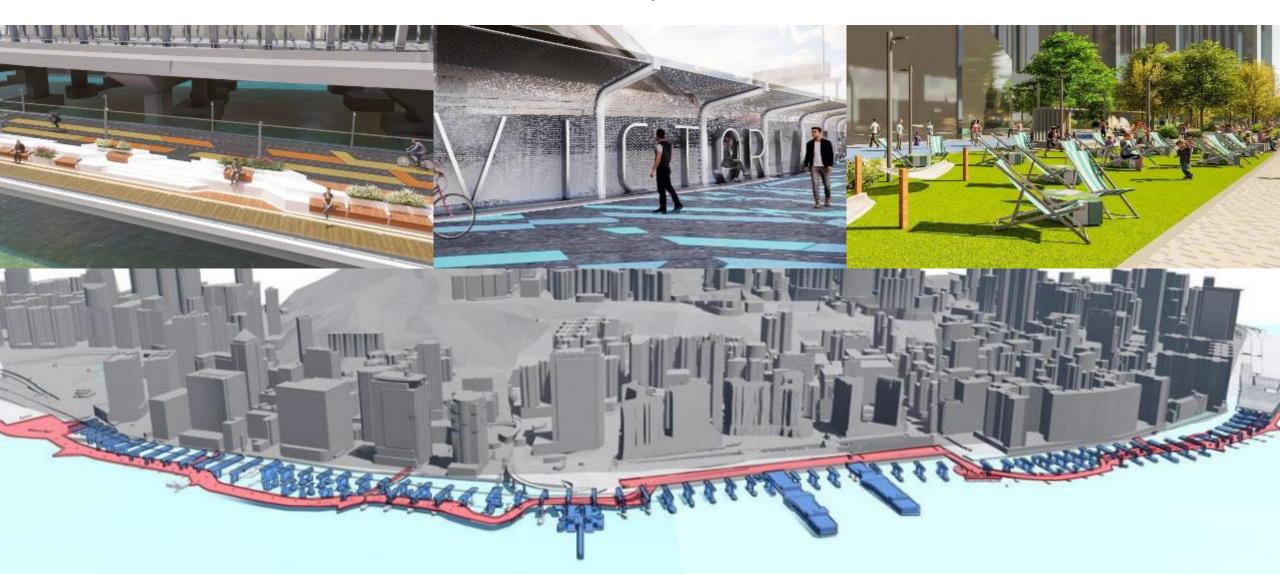

### **Overall Layout**

## **Design Concept**

I T

S E

M U S

Sun + Fish + Joy + Aesthetic

V Sea for <sub>City</sub>, E Amuse the Community

City of Sea,

Walk with the Wave

#### **Design Theme of the Boardwalk**

か 海裕街 Hoi Yu Street