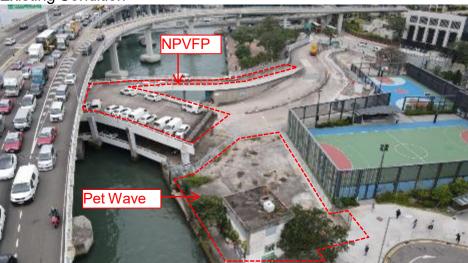

#### **Location of Pet Wave and NPVFP**

Proposed Works

Remarks: The above illustration is an artist impression

#### **North Point Vehicular Ferry Pier (Landscape Deck)**

#### **Location of NPVFP and proposed Enclosure**

Remarks: The above illustration is an artist impression