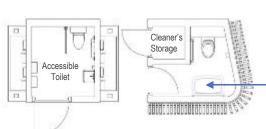

o.6 VICTORIA HARBOU 維多利亞港

# **Viewing Platform**







Remarks: The above illustration is an artist impression





### **Location of Movable and Link Bridges**







# **Shelter**





## Balustrade

Stainless Steel Mesh Balustrade

..... Glass Balustrade











#### **Beautification Work**





Painted Soffit



**Projection Area** 



**Beautified Column** 



### **Beautification Work**

#### Projection



**Soffit Painting and Column Beautification** 









# **Ancillary Facilities**

- Vending Machine
- Power box for Provision of Movable Kiosk and Event
- Fixed Kiosk
- Drinking Fountain and Washing Basin
- Toilet

Drinking

Fountain

- Bicycle Rental Facility
- Management Office



# **Existing and Proposed Toilet Locations**







### **Toilet**



A. General Toilet









B. Toilet at Hoi Yu Street







# **Lighting Ambience – Essential Lighting**

- Pole Light
- Bollard Light



**Cascade Seating** 



**General Walkway** 





Remarks: The above illustration is an artist impression





# **Lighting Ambience – Feature Lighting**







Strip Light

Floor Light

Smart Light Pole (Projection)

Spot Light



Balustrade / Shelter / Seating / Steps







Spot Light

Floor Light

Focal Point / **Structural Element** 







**Movable Bridge** 



Remarks: The above illustration is an artist impression





# **Lighting Ambience – Overall**





# **Seating Plan**



# **Seating Plan**

Bench Seating (approx. 150 seats in North Point Promenade) Loose Seating (approx. 80 seats in North Point Promenade) Sitting Lawn (approx. 550sqm in North Point Promenade)