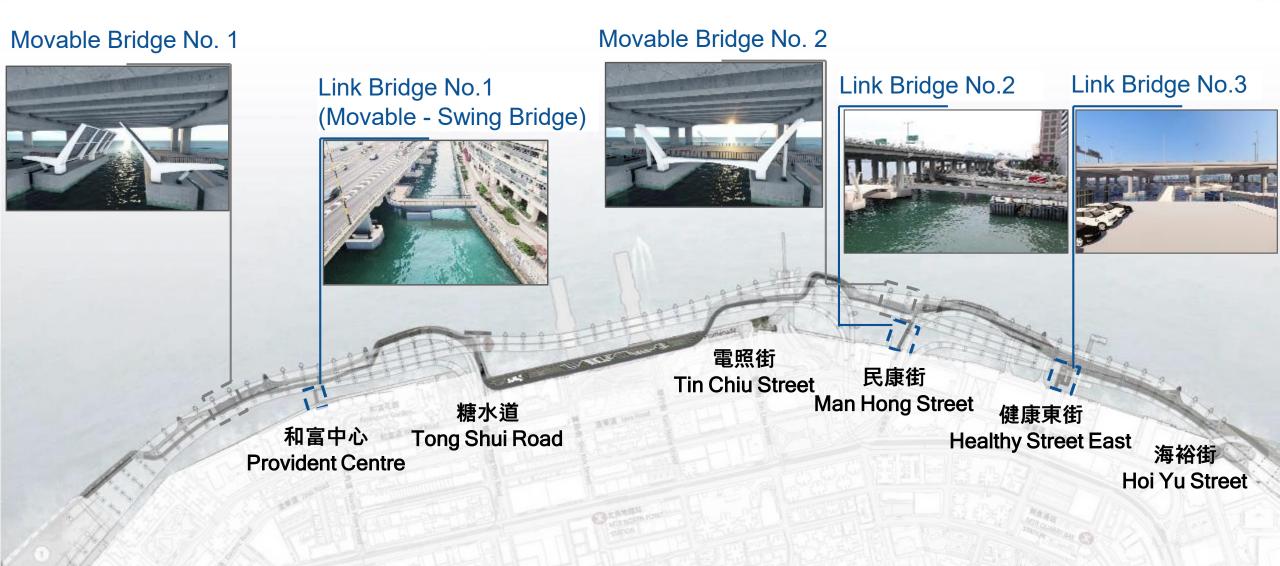

of Boardwalk (Pet Wave , Sky Wave , Art Wave and Wave Hub)





### **Overall Layout**





## **Design Concept**



I T



S E

M U S

Sun + Fish + Joy + Aesthetic

V Sea for <sub>City</sub>, E Amuse the Community

City of Sea,

Walk with the Wave









#### **Design Theme of the Boardwalk**















か 海裕街 Hoi Yu Street

#### **Cascade Seating**







和富中心 Provident Centre

糖水道 Tong Shui Road

Typical Section







油街 Oil Street

# **Viewing Platform & Fishing Platform**















Viewing Platform no.1

Viewing Platform no.2

Viewing Platform no.3

Viewing Platform no.4

Viewing Platform no.5

Viewing Platform no.6 VICTORIA HARBOU 維多利亞港

# **Viewing Platform**







Remarks: The above illustration is an artist impression





### **Location of Movable and Link Bridges**







# **Shelter**





## Balustrade

Stainless Steel Mesh Balustrade

..... Glass Balustrade











#### **Beautification Work**





Painted Soffit



**Projection Area** 



**Beautified Column** 



### **Beautification Work**

#### Projection



**Soffit Painting and Column Beautification** 









# **Ancillary Facilities**

- Vending Machine
- Power box for Provision of Movable Kiosk and Event
- Fixed Kiosk
- Drinking Fountain and Washing Basin
- Toilet

Drinking

Fountain

- Bicycle Rental Facility
- Management Office



# **Existing and Proposed Toilet Locations**







### **Toilet**



A. General Toilet









B. Toilet at Hoi Yu Street







# **Lighting Ambience – Essential Lighting**

- Pole Light
- Bollard Light



**Cascade Seating** 



**General Walkway**