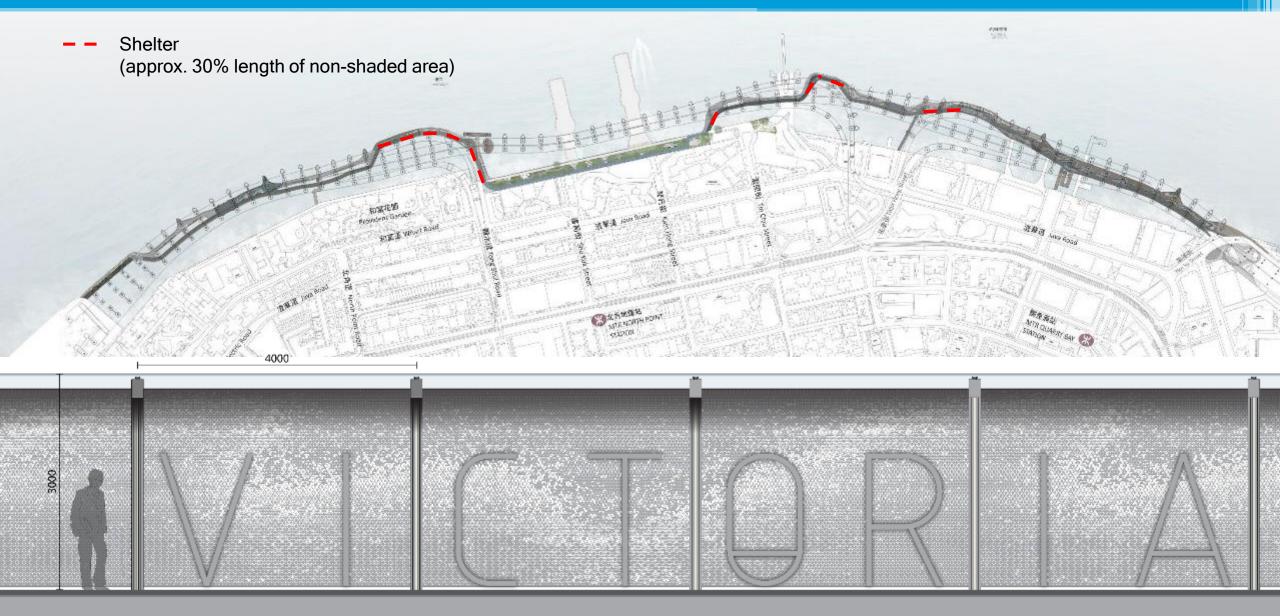

e , Sky Wave , Art Wave and Wave Hub)





### **Overall Layout**





## **Design Concept**



I T



S E

M U S

Sun + Fish + Joy + Aesthetic

V Sea for <sub>City</sub>, E Amuse the Community

City of Sea,

Walk with the Wave









#### **Design Theme of the Boardwalk**















か 海裕街 Hoi Yu Street

#### **Cascade Seating**







和富中心 Provident Centre

糖水道 Tong Shui Road

Typical Section







油街 Oil Street

# **Viewing Platform & Fishing Platform**















Viewing Platform no.1

Viewing Platform no.2

Viewing Platform no.3

Viewing Platform no.4

Viewing Platform no.5

Viewing Platform no.6 VICTORIA HARBOU 維多利亞港

# **Viewing Platform**







Remarks: The above illustration is an artist impression





### **Location of Movable and Link Bridges**







# **Shelter**





## Balustrade

Stainless Steel Mesh Balustrade

..... Glass Balustrade











#### **Beautification Work**





Painted Soffit



**Projection Area** 



**Beautified Column** 



### **Beautification Work**

#### Projection



**Soffit Painting and Column Beautification** 









# **Ancillary Facilities**

- Vending Machine
- Power box for Provision of Movable Kiosk and Event
- Fixed Kiosk
- Drinking Fountain and Washing Basin
- Toilet

Drinking

Fountain

- Bicycle Rental Facility
- Management Office



# **Existing and Proposed Toilet Locations**







### **Toilet**



A. General Toilet









B. Toilet at Hoi Yu Street







# **Lighting Ambience – Essential Lighting**

- Pole Light
- Bollard Light



**Cascade Seating** 



**General Walkway** 





Remarks: The above