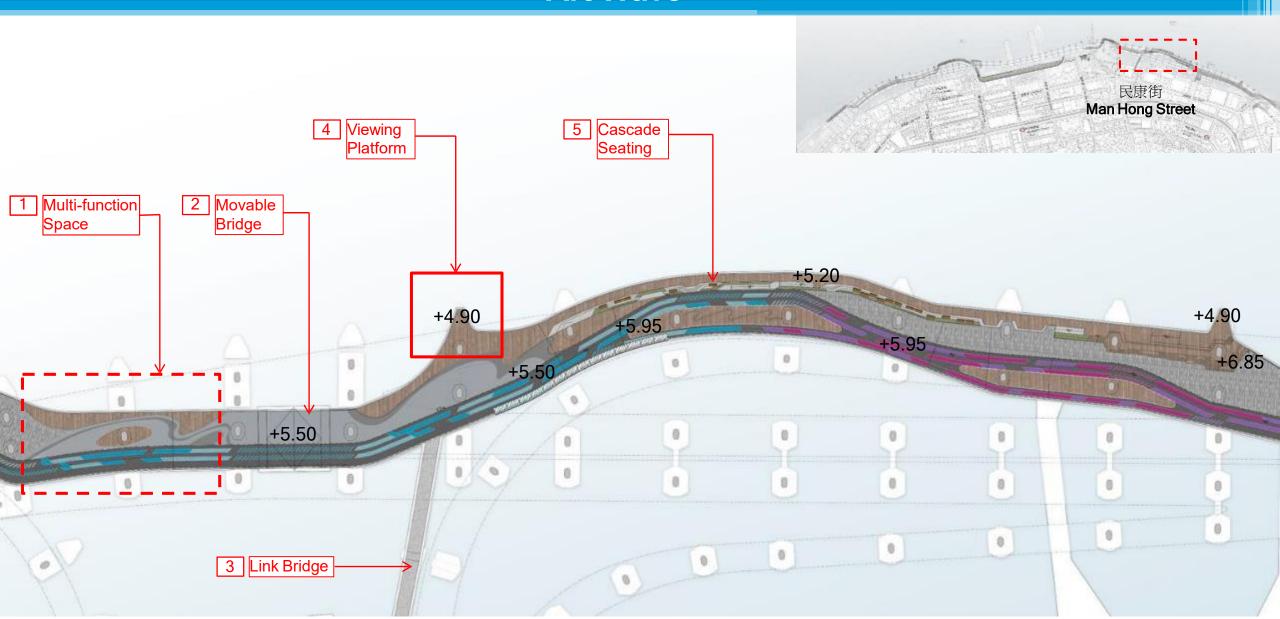

Image source: https://www.via-northpoint.hk/opencall/





VICTORIA HARBOUF

#### **Gather Wave - North Point Promenade**



VICTORIA HARBOUI

#### **Gather Wave - North Point Promenade**

#### **EXISTING SITE CONDITION**

Inaccessible Planters Planted with Shrubs

User Feedback





#### **Gather Wave - North Point Promenade (Design Approach)**

#### **Renovate and Uplift the Existing Landscape**























#### **Pet Wave**

#### **Location of Pet Wave and NPVFP**









Proposed Works



Remarks: The above illustration is an artist impression





#### **North Point Vehicular Ferry Pier (Landscape Deck)**

#### **Location of NPVFP and proposed Enclosure**







Remarks: The above illustration is an artist impression





# **Sky Wave**









#### **Art Wave**







#### **Art Wave**















53

海裕街 Hoi Yu Street





#### **Proposed Management of the Boardwalk**









#### Management Party

Non-governmental MOM Agent

#### Maintenance Departments

ArchSD, HyD, EMSD, etc





### **Temporary Works Area Plan**









# **Thank You**