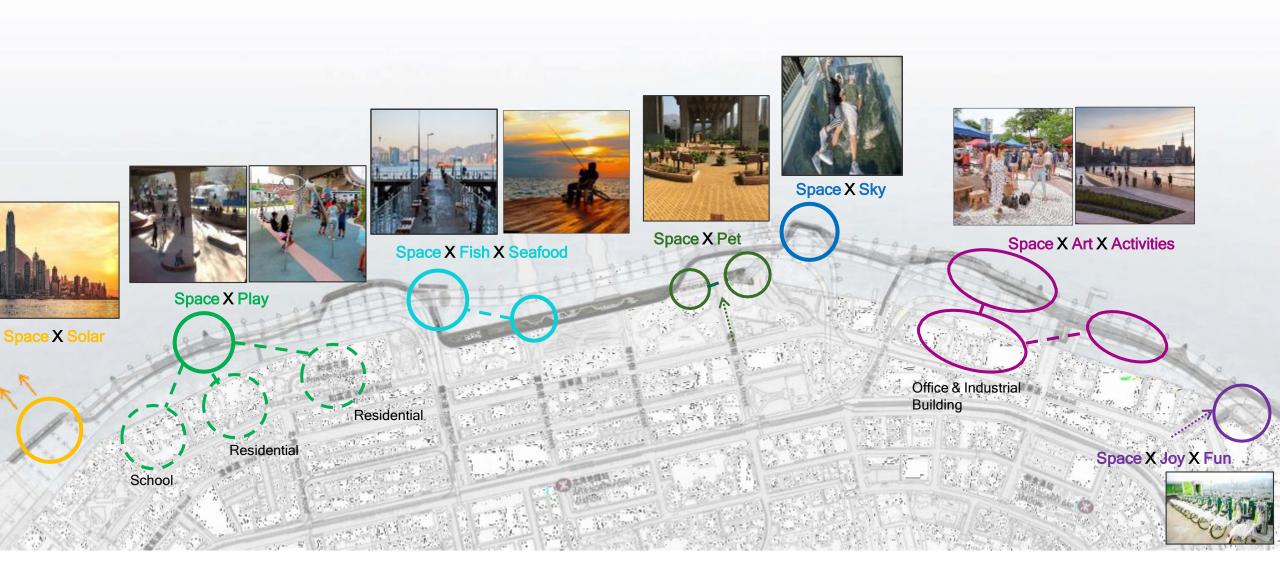

# Latest Design of the Boardwalk underneath the Island Eastern Corridor May 2021



#### Content

- Overall Layout
- Design Concept
- Design Features (Cascade Seating, Viewing Platform & Fishing Platform,
  Movable and Link Bridge, Shelter, Balustrade, Beautification Works)
- Ancillary Facilities
- Western Section of Boardwalk (Sun Wave , Play Wave , Fish Wave)
- North Point Promenade (Gather Wave)
- Eastern Section of Boardwalk (Pet Wave , Sky Wave , Art Wave and Wave Hub)





### **Overall Layout**





## **Design Concept**



I T



S E

M U S

Sun + Fish + Joy + Aesthetic

V Sea for <sub>City</sub>, E Amuse the Community

City of Sea,

Walk with the Wave









#### **Design Theme of the Boardwalk**















か 海裕街 Hoi Yu Street

#### **Cascade Seating**







和富中心 Provident Centre

糖水道 Tong Shui Road

Typical Section







油街 Oil Street

# **Viewing Platform & Fishing Platform**















Viewing Platform no.1

Viewing Platform no.2

Viewing Platform no.3

Viewing Platform no.4

Viewing Platform no.5

Viewing Platform no.6 VICTORIA HARBOU 維多利亞港

# **Viewing Platform**







Remarks: The above illustration is an artist impression





### **Location of Movable and Link Bridges**







# **Shelter**





## Balustrade

Stainless Steel Mesh Balustrade

..... Glass Balustrade











#### **Beautification Work**





Painted Soffit



**Projection Area** 



**Beautified Column** 



### **Beautification Work**

#### Projection



**Soffit Painting and Column Beautification**