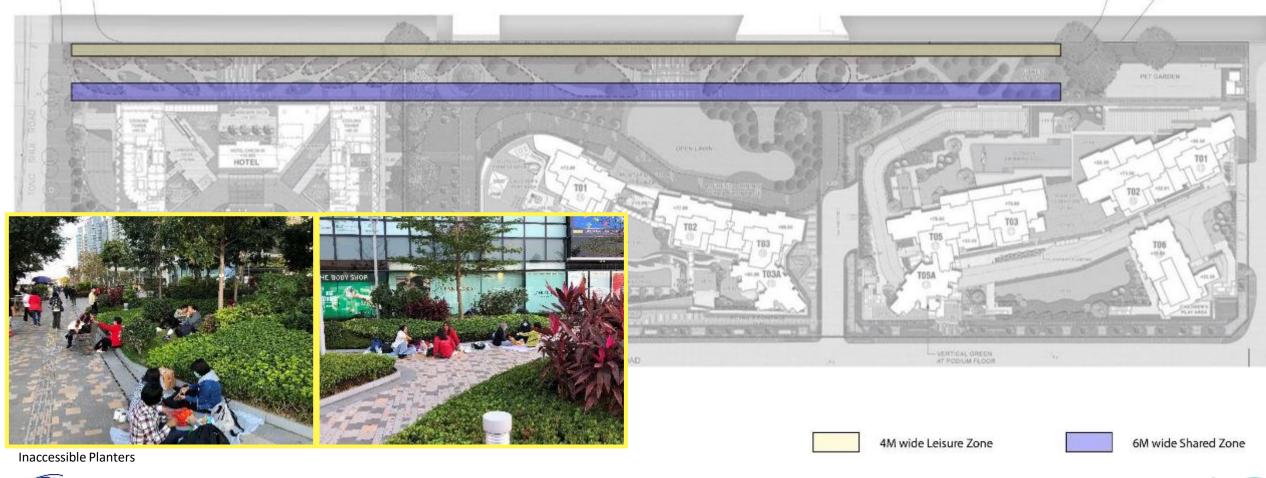

#### **EXISTING SITE CONDITION**

Inaccessible Planters Planted with Shrubs

User Feedback

#### **Gather Wave - North Point Promenade (Design Approach)**

#### **Renovate and Uplift the Existing Landscape**