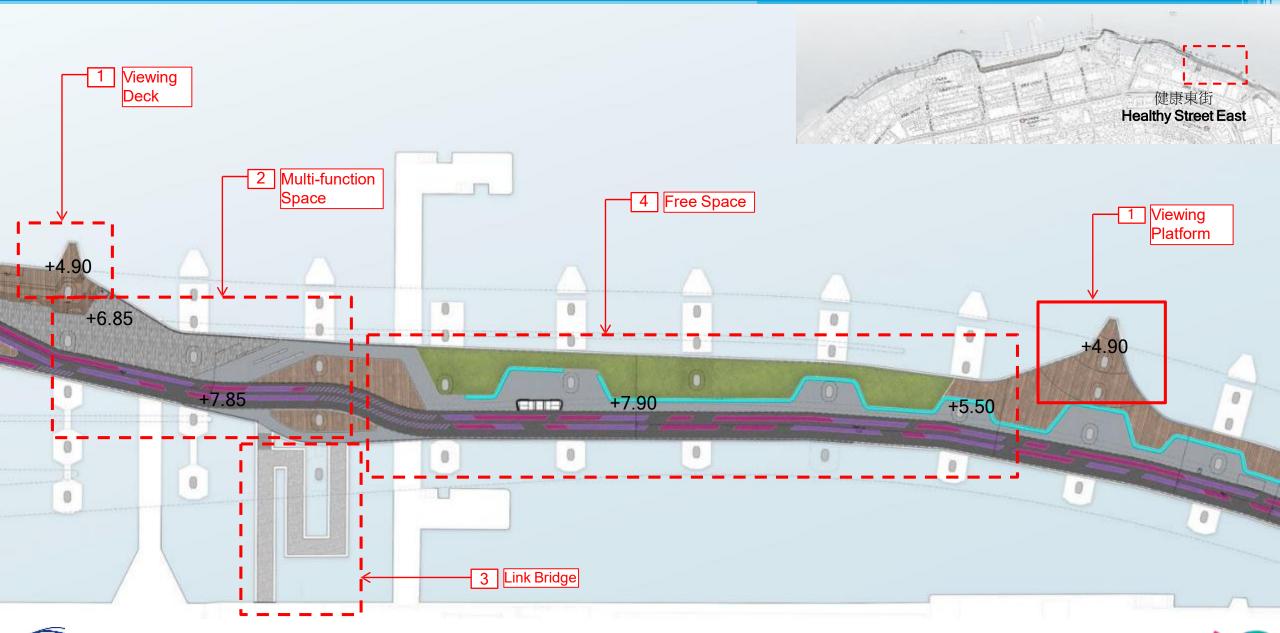

ps://www.via-northpoint.hk/opencall/





VICTORIA HARBOUF

#### **Gather Wave - North Point Promenade**



VICTORIA HARBOUI

#### **Gather Wave - North Point Promenade**

#### **EXISTING SITE CONDITION**

Inaccessible Planters Planted with Shrubs

User Feedback





#### **Gather Wave - North Point Promenade (Design Approach)**

#### **Renovate and Uplift the Existing Landscape**























#### **Pet Wave**

#### **Location of Pet Wave and NPVFP**









Proposed Works



Remarks: The above illustration is an artist impression





#### **North Point Vehicular Ferry Pier (Landscape Deck)**

#### **Location of NPVFP and proposed Enclosure**







Remarks: The above illustration is an artist impression





# **Sky Wave**









#### **Art Wave**







#### **Art Wave**















53

海裕街 Hoi Yu Street





#### **Proposed Management of the Boardwalk**









#### Management Party

Non-governmental MOM Agent

#### Maintenance Departments

ArchSD, HyD, EMSD, etc





### **Temporary Works Area Plan**









# **Thank You**