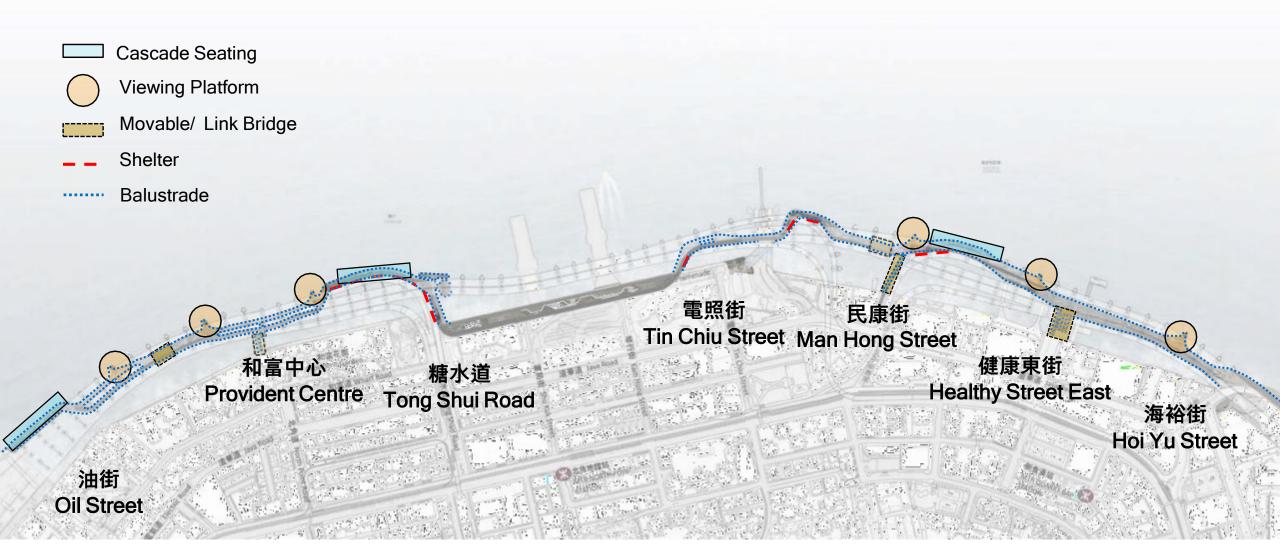

### **Overall Layout**

#### **Cascade Seating**

和富中心 Provident Centre

糖水道 Tong Shui Road

Typical Section

油街 Oil Street

# **Viewing Platform & Fishing Platform**

Viewing Platform no.1

Viewing Platform no.2

Viewing Platform no.3

Viewing Platform no.4

Viewing Platform no.5

Viewing Platform no.6 VICTORIA HARBOU 維多利亞港

### **Location of Movable and Link Bridges**

# **Shelter**

## Balustrade

Stainless Steel Mesh Balustrade

..... Glass Balustrade