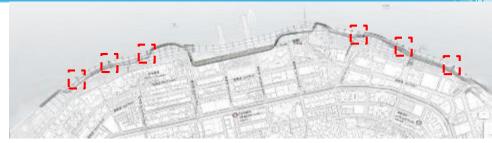

Section of Boardwalk (Sun Wave , Play Wave , Fish Wave)
- North Point Promenade (Gather Wave)
- Eastern Section of Boardwalk (Pet Wave , Sky Wave , Art Wave and Wave Hub)





### **Overall Layout**





## **Design Concept**



I T



S E

M U S

Sun + Fish + Joy + Aesthetic

V Sea for <sub>City</sub>, E Amuse the Community

City of Sea,

Walk with the Wave









#### **Design Theme of the Boardwalk**















か 海裕街 Hoi Yu Street

#### **Cascade Seating**







和富中心 Provident Centre

糖水道 Tong Shui Road

Typical Section







油街 Oil Street

# **Viewing Platform & Fishing Platform**















Viewing Platform no.1

Viewing Platform no.2

Viewing Platform no.3

Viewing Platform no.4

Viewing Platform no.5

Viewing Platform no.6 VICTORIA HARBOU 維多利亞港

# **Viewing Platform**







Remarks: The above illustration is an artist impression





### **Location of Movable and Link Bridges**







# **Shelter**





## Balustrade

Stainless Steel Mesh Balustrade

..... Glass Balustrade











#### **Beautification Work**





Painted Soffit



**Projection Area** 



**Beautified Column** 



### **Beautification Work**

#### Projection



**Soffit Painting and Column Beautification** 









# **Ancillary Facilities**

- Vending Machine
- Power box for Provision of Movable Kiosk and Event
- Fixed Kiosk
- Drinking Fountain and Washing Basin
- Toilet

Drinking

Fountain

- Bicycle Rental Facility
- Management Office



# **Existing and Proposed Toilet Locations**







### **Toilet**



A. General Toilet









B. Toilet at Hoi Yu Street







# **Lighting