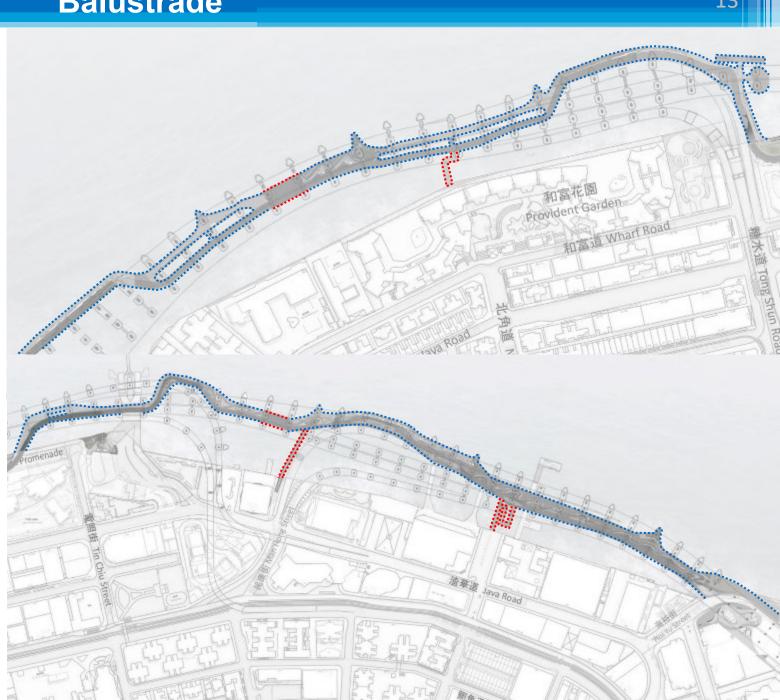

oncept**



I T



S E

M U S

Sun + Fish + Joy + Aesthetic

V Sea for <sub>City</sub>, E Amuse the Community

City of Sea,

Walk with the Wave









#### **Design Theme of the Boardwalk**















か 海裕街 Hoi Yu Street

#### **Cascade Seating**







和富中心 Provident Centre

糖水道 Tong Shui Road

Typical Section







油街 Oil Street

# **Viewing Platform & Fishing Platform**















Viewing Platform no.1

Viewing Platform no.2

Viewing Platform no.3

Viewing Platform no.4

Viewing Platform no.5

Viewing Platform no.6 VICTORIA HARBOU 維多利亞港

# **Viewing Platform**







Remarks: The above illustration is an artist impression





### **Location of Movable and Link Bridges**







# **Shelter**





## Balustrade

Stainless Steel Mesh Balustrade

..... Glass Balustrade











#### **Beautification Work**





Painted Soffit



**Projection Area** 



**Beautified Column** 



### **Beautification Work**

#### Projection



**Soffit Painting and Column Beautification** 









# **Ancillary Facilities**

- Vending Machine
- Power box for Provision of Movable Kiosk and Event
- Fixed Kiosk
- Drinking Fountain and Washing Basin
- Toilet

Drinking

Fountain

- Bicycle Rental Facility
- Management Office



# **Existing and Proposed Toilet Locations**







### **Toilet**



A. General Toilet









B. Toilet at Hoi Yu Street







# **Lighting Ambience – Essential Lighting**

- Pole Light
- Bollard Light



**Cascade Seating** 



**General Walkway** 





Remarks: The above illustration is an artist impression





# **Lighting Ambience – Feature Lighting**