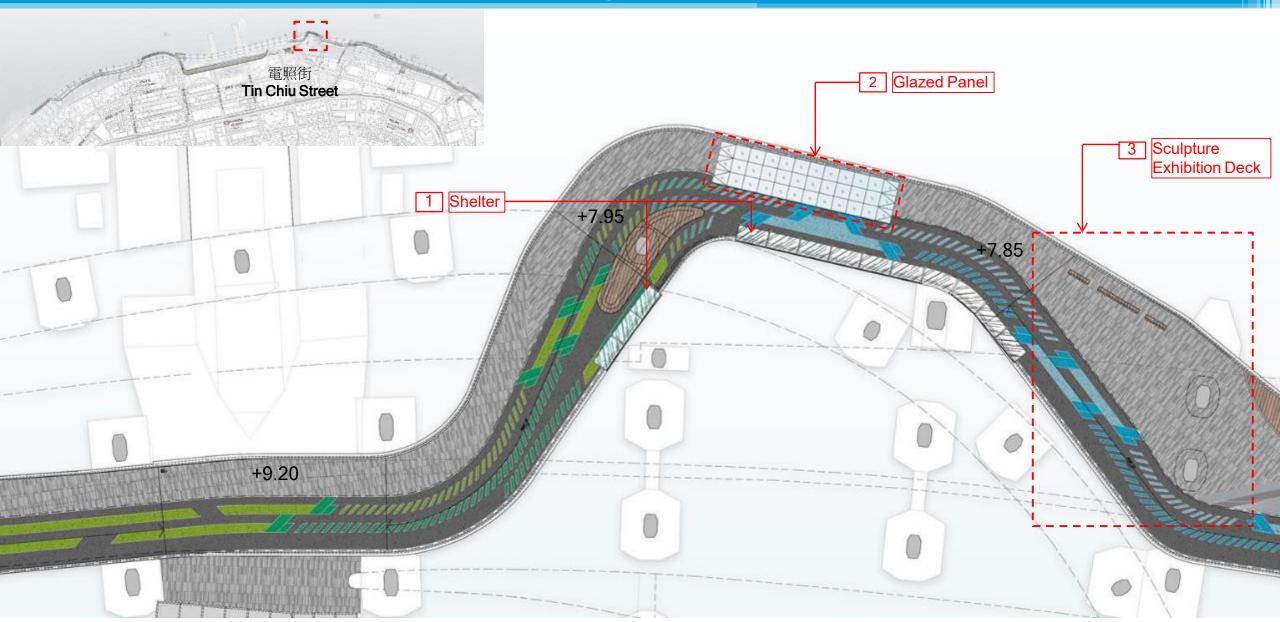

# **Shelter**

#### **Beautification Work**

Painted Soffit

**Projection Area** 

**Beautified Column** 

#### Projection

**Soffit Painting and Column Beautification** 