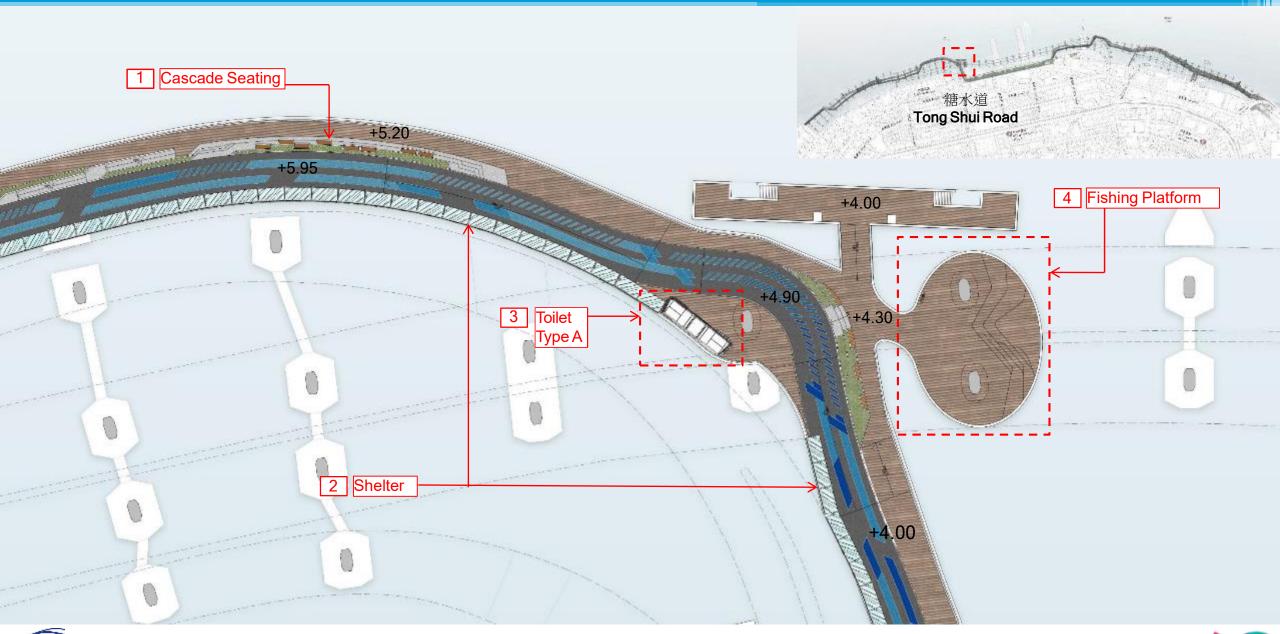

#### **Cascade Seating**

和富中心 Provident Centre

糖水道 Tong Shui Road

Typical Section

油街 Oil Street

# **Viewing Platform & Fishing Platform**

Viewing Platform no.1

Viewing Platform no.2

Viewing Platform no.3

Viewing Platform no.4

Viewing Platform no.5

Viewing Platform no.6 VICTORIA HARBOU 維多利亞港