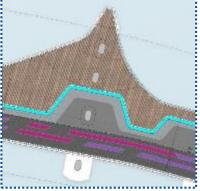

gn Concept
- Design Features (Cascade Seating, Viewing Platform & Fishing Platform,
  Movable and Link Bridge, Shelter, Balustrade, Beautification Works)
- Ancillary Facilities
- Western Section of Boardwalk (Sun Wave , Play Wave , Fish Wave)
- North Point Promenade (Gather Wave)
- Eastern Section of Boardwalk (Pet Wave , Sky Wave , Art Wave and Wave Hub)





### **Overall Layout**





## **Design Concept**



I T



S E

M U S

Sun + Fish + Joy + Aesthetic

V Sea for <sub>City</sub>, E Amuse the Community

City of Sea,

Walk with the Wave









#### **Design Theme of the Boardwalk**















か 海裕街 Hoi Yu Street

#### **Cascade Seating**







和富中心 Provident Centre

糖水道 Tong Shui Road

Typical Section







油街 Oil Street

# **Viewing Platform & Fishing Platform**















Viewing Platform no.1

Viewing Platform no.2

Viewing Platform no.3

Viewing Platform no.4

Viewing Platform no.5

Viewing Platform no.6 VICTORIA HARBOU 維多利亞港

# **Viewing Platform**







Remarks: The above illustration is an artist impression





### **Location of Movable and Link Bridges**







# **Shelter**





## Balustrade

Stainless Steel Mesh Balustrade

..... Glass Balustrade











#### **Beautification Work**





Painted Soffit



**Projection Area** 



**Beautified Column** 



### **Beautification Work**

#### Projection



**Soffit Painting and Column Beautification** 









# **Ancillary Facilities**

- Vending Machine
- Power box for Provision of Movable Kiosk and Event
- Fixed Kiosk
- Drinking Fountain and Washing Basin
- Toilet

Drinking

Fountain

- Bicyc