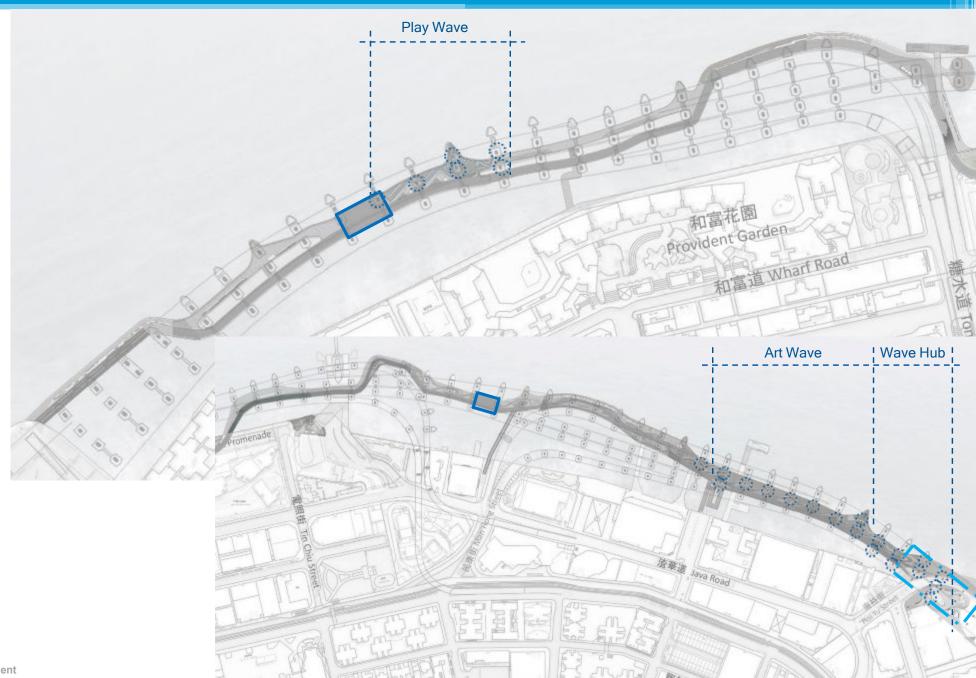

un + Fish + Joy + Aesthetic

V Sea for <sub>City</sub>, E Amuse the Community

City of Sea,

Walk with the Wave









#### **Design Theme of the Boardwalk**















か 海裕街 Hoi Yu Street

#### **Cascade Seating**







和富中心 Provident Centre

糖水道 Tong Shui Road

Typical Section







油街 Oil Street

# **Viewing Platform & Fishing Platform**















Viewing Platform no.1

Viewing Platform no.2

Viewing Platform no.3

Viewing Platform no.4

Viewing Platform no.5

Viewing Platform no.6 VICTORIA HARBOU 維多利亞港

# **Viewing Platform**







Remarks: The above illustration is an artist impression





### **Location of Movable and Link Bridges**







# **Shelter**





## Balustrade

Stainless Steel Mesh Balustrade

..... Glass Balustrade











#### **Beautification Work**





Painted Soffit



**Projection Area** 



**Beautified Column** 



### **Beautification Work**

#### Projection



**Soffit Painting and Column Beautification** 









# **Ancillary Facilities**

- Vending Machine
- Power box for Provision of Movable Kiosk and Event
- Fixed Kiosk
- Drinking Fountain and Washing Basin
- Toilet

Drinking

Fountain

- Bicycle Rental Facility
- Management Office



# **Existing and Proposed Toilet Locations**







### **Toilet**



A. General Toilet









B. Toilet at Hoi Yu Street







# **Lighting Ambience – Essential Lighting**

- Pole Light
- Bollard Light



**Cascade Seating** 



**General Walkway** 





Remarks: The above illustration is an artist impression





# **Lighting Ambience – Feature Lighting**







Strip Light

Floor Light