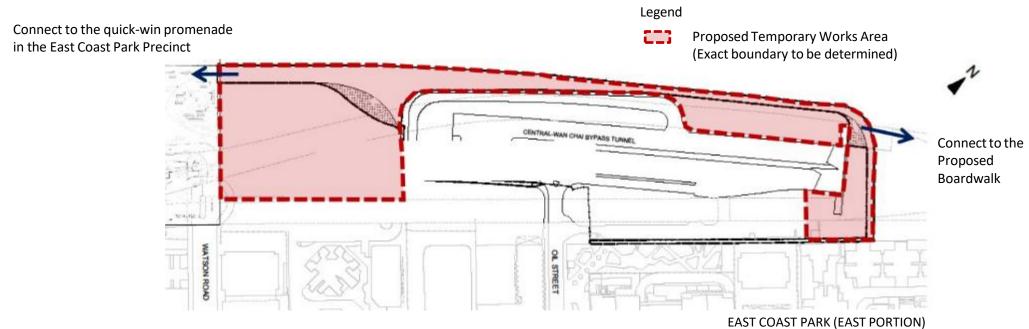

ubs

User Feedback





#### **Gather Wave - North Point Promenade (Design Approach)**

#### **Renovate and Uplift the Existing Landscape**























#### **Pet Wave**

#### **Location of Pet Wave and NPVFP**









Proposed Works



Remarks: The above illustration is an artist impression





#### **North Point Vehicular Ferry Pier (Landscape Deck)**

#### **Location of NPVFP and proposed Enclosure**







Remarks: The above illustration is an artist impression





# **Sky Wave**









#### **Art Wave**







#### **Art Wave**















53

海裕街 Hoi Yu Street





#### **Proposed Management of the Boardwalk**









#### Management Party

Non-governmental MOM Agent

#### Maintenance Departments

ArchSD, HyD, EMSD, etc





### **Temporary Works Area Plan**









# **Thank You**