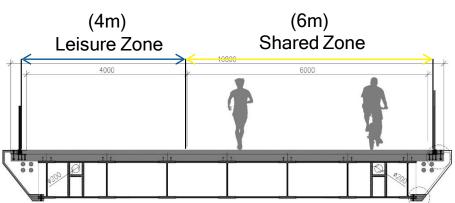

# **Seating Plan**

# **Seating Plan**

Bench Seating (approx. 150 seats in North Point Promenade) Loose Seating (approx. 80 seats in North Point Promenade) Sitting Lawn (approx. 550sqm in North Point Promenade) Leaning Rail **Cascade Seating** Movable Bridge

Remarks: Approximation of number of seats based on 0.6m (L) / seat