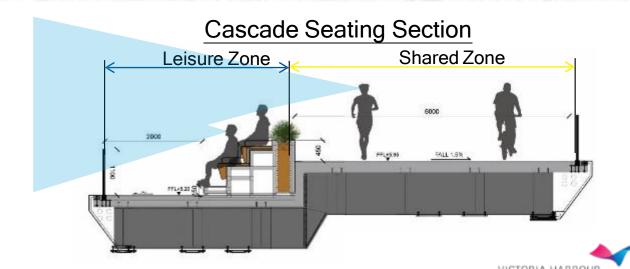

#### **Cascade Seating**

和富中心 Provident Centre

糖水道 Tong Shui Road

Typical Section

油街 Oil Street

# **Seating Plan**

# **Seating Plan**

Bench Seating (approx. 150 seats in North Point Promenade) Loose Seating (approx. 80 seats in North Point Promenade) Sitting Lawn (approx. 550sqm in North Point Promenade) Leaning Rail **Cascade Seating** Movable Bridge