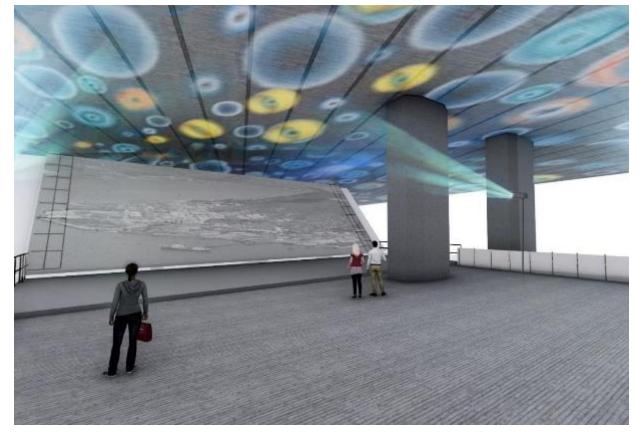

#### **Beautification Work**

Painted Soffit

**Projection Area** 

**Beautified Column** 

#### Projection

**Soffit Painting and Column Beautification** 