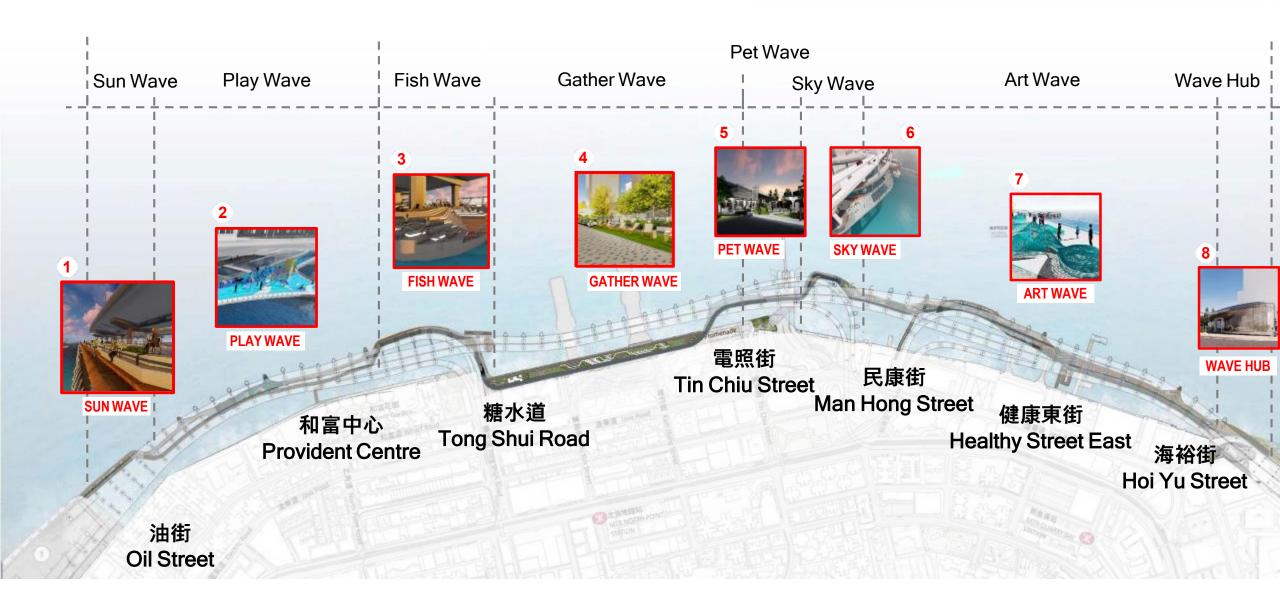

#### Content

- Overall Layout
- Design Concept
- Design Features (Cascade Seating, Viewing Platform & Fishing Platform,
  Movable and Link Bridge, Shelter, Balustrade, Beautification Works)
- Ancillary Facilities
- Western Section of Boardwalk (Sun Wave , Play Wave , Fish Wave)
- North Point Promenade (Gather Wave)
- Eastern Section of Boardwalk (Pet Wave , Sky Wave , Art Wave and Wave Hub)

# Sun Wave

#### **Sun Wave**

#### Sun Wave

Cascade Seating Area

Remarks: The above illustration is an artist impression

# **Play Wave**

#### Fish Wave

#### **Pet Wave**

# **Sky Wave**

#### **Art Wave**

#### **Art Wave**

53

海裕街 Hoi Yu Street