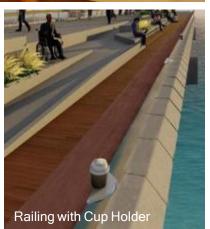

# **Seating Plan**

Bench Seating (approx. 150 seats in North Point Promenade) Loose Seating (approx. 80 seats in North Point Promenade) Sitting Lawn (approx. 550sqm in North Point Promenade) Leaning Rail **Cascade Seating** Movable Bridge

Remarks: Approximation of number of seats based on 0.6m (L) / seat