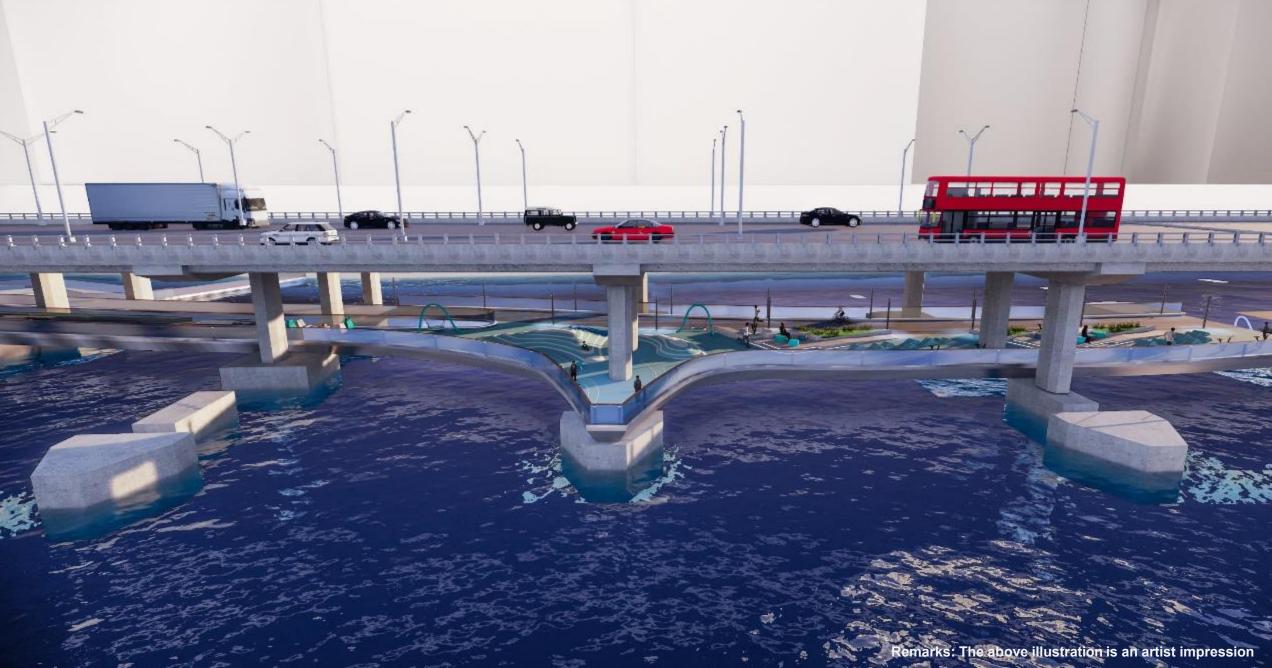

/ Shelter / Seating / Steps







Spot Light

Floor Light

Focal Point / **Structural Element** 







**Movable Bridge** 



Remarks: The above illustration is an artist impression





# **Lighting Ambience – Overall**





# **Seating Plan**



# **Seating Plan**

Bench Seating (approx. 150 seats in North Point Promenade) Loose Seating (approx. 80 seats in North Point Promenade) Sitting Lawn (approx. 550sqm in North Point Promenade) Leaning Rail **Cascade Seating** Movable Bridge

Remarks: Approximation of number of seats based on 0.6m (L) / seat



# **Seating Plan**





#### **Design Theme of the Boardwalk**







# Sun Wave







#### **Sun Wave**

#### Sun Wave

Cascade Seating Area











Remarks: The above illustration is an artist impression





# **Play Wave**









#### Fish Wave









# **Fishing Platform**











Remarks: The above illustration is an artist impression





#### **Gather Wave - North Point Promenade**

Collaboration with the locals for promotion of public open space via North Point

**Selected Proposals from Open call for Creative Community** 











Image source: https://www.via-northpoint.hk/opencall/





VICTORIA HARBOUF

#### **Gather Wave - North Point Promenade**



VICTORIA HARBOUI

#### **Gather Wave - North Point Promenade**

#### **EXISTING SITE CONDITION**

Inaccessible Planters Planted with Shrubs

User Feedback





#### **Gather Wave - North Point Promenade (Design Approach)**

#### **Renovate and Uplift the Existing Landscape**























#### **Pet Wave**

#### **Location of Pet Wave and NPV