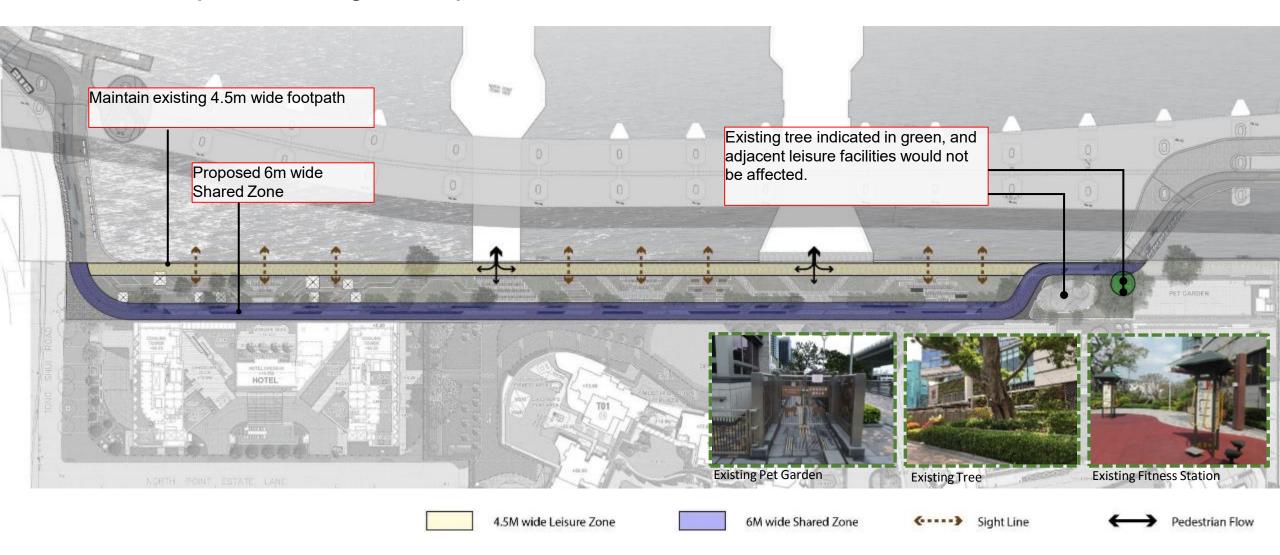

#### **Gather Wave - North Point Promenade (Design Approach)**

#### **Renovate and Uplift the Existing Landscape**