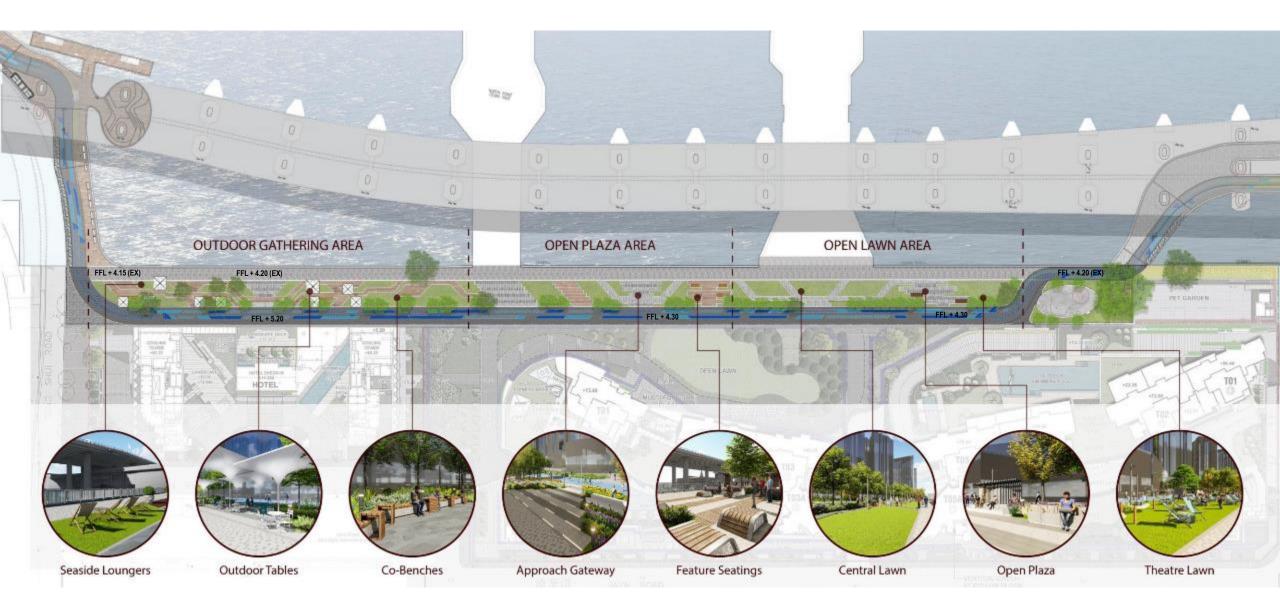

#### **Gather Wave - North Point Promenade (Design Approach)**

#### **Renovate and Uplift the Existing Landscape**