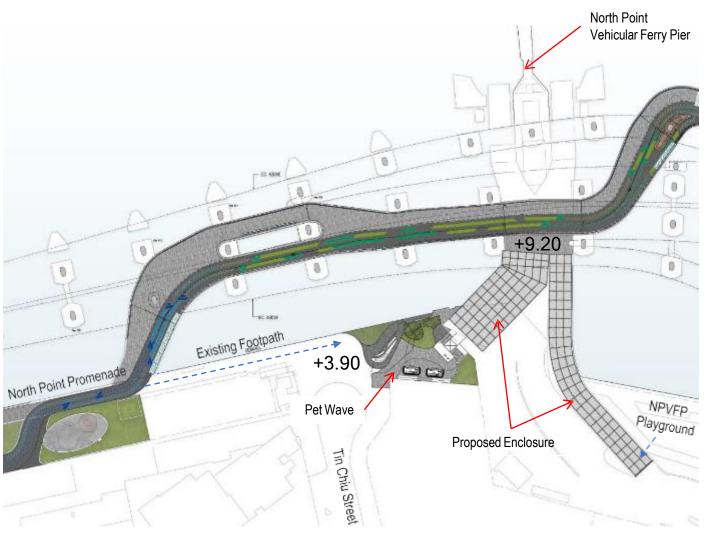

#### **Location of Pet Wave and NPVFP**

Proposed Works

Remarks: The above illustration is an artist impression

#### **Location of NPVFP and proposed Enclosure**

Remarks: The above illustration is an artist impression