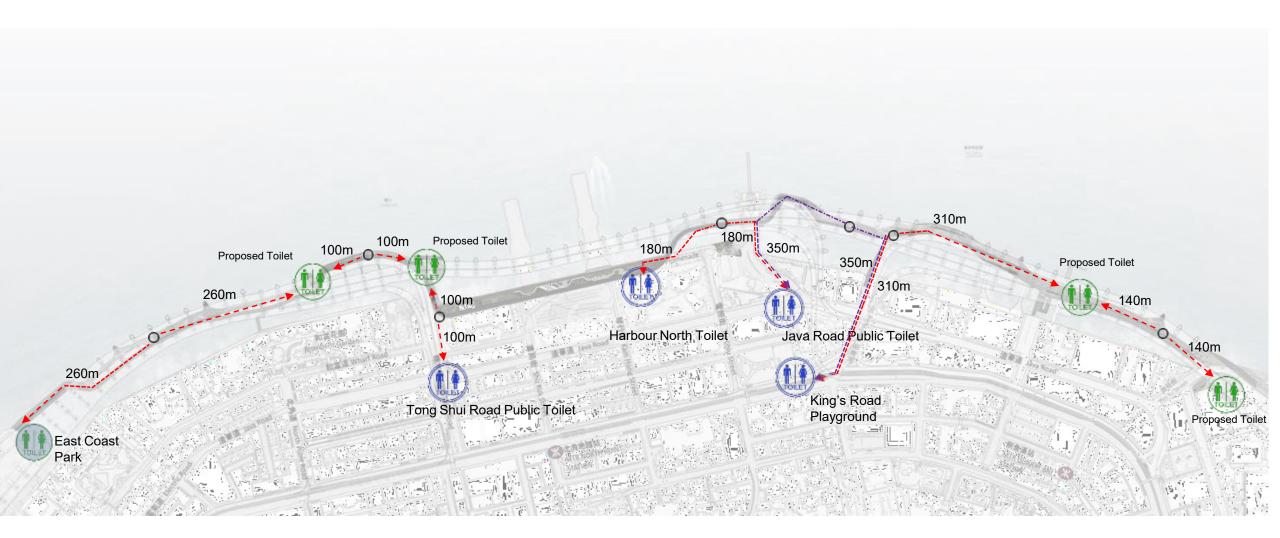

# **Existing and Proposed Toilet Locations**

### **Toilet**

A. General Toilet

B. Toilet at Hoi Yu Street