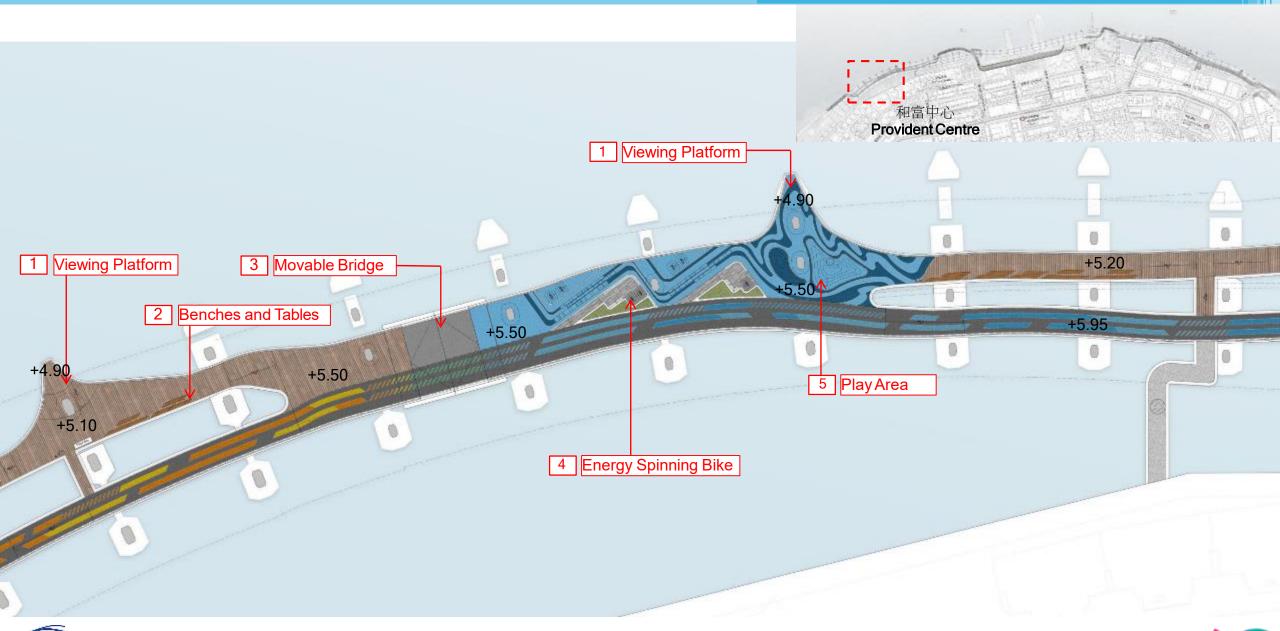

# **Viewing Platform & Fishing Platform**

Viewing Platform no.1

Viewing Platform no.2

Viewing Platform no.3

Viewing Platform no.4

Viewing Platform no.5

Viewing Platform no.6 VICTORIA HARBOU 維多利亞港

# **Viewing Platform**

Remarks: The above illustration is an artist impression

### **Location of Movable and Link Bridges**

Focal Point / **Structural Element** 

**Movable Bridge** 

Remarks: The above illustration is an artist impression