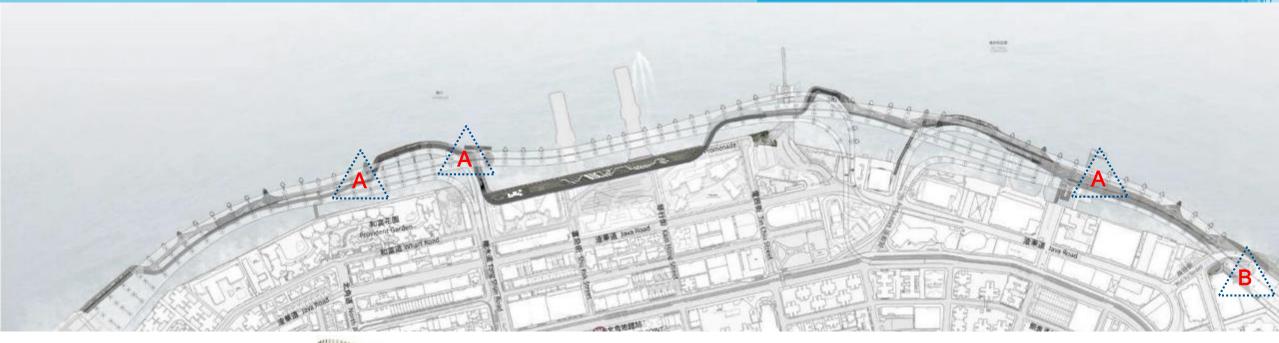

# **Existing and Proposed Toilet Locations**

### **Toilet**

A. General Toilet

B. Toilet at Hoi Yu Street