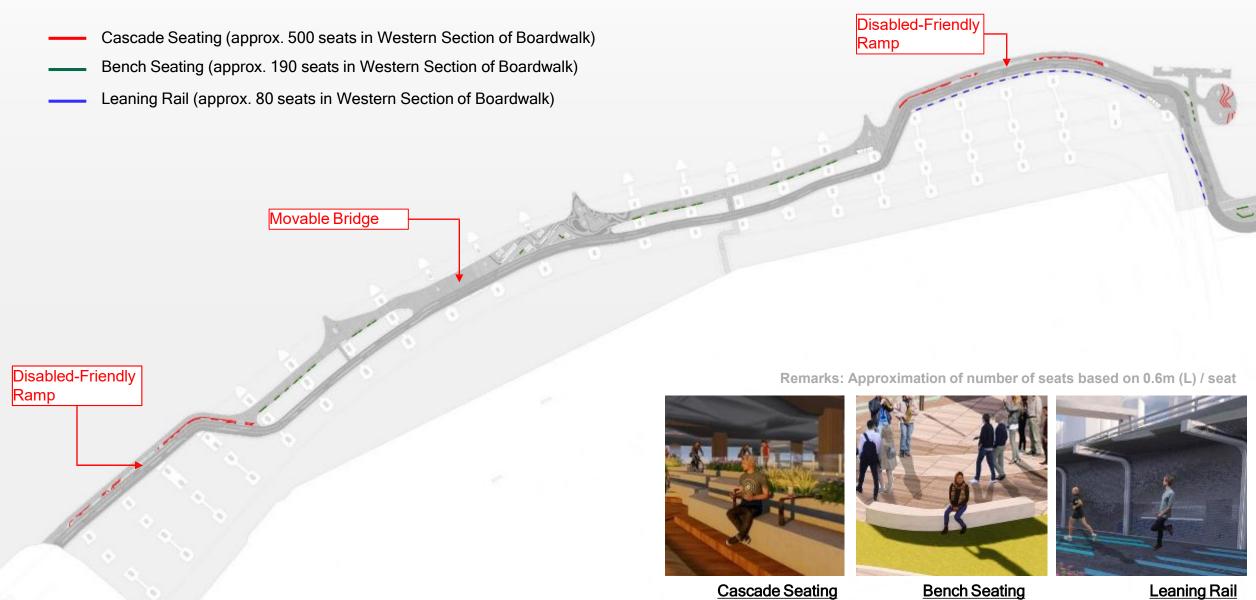

# **Seating Plan**

# **Seating Plan**

Bench Seating (approx. 150 seats in North Point Promenade) Loose Seating (approx. 80 seats in North Point Promenade) Sitting Lawn (approx. 550sqm in North Point Promenade) Leaning Rail **Cascade Seating** Movable Bridge

Remarks: Approximation of number of seats based on 0.6m (L) / seat