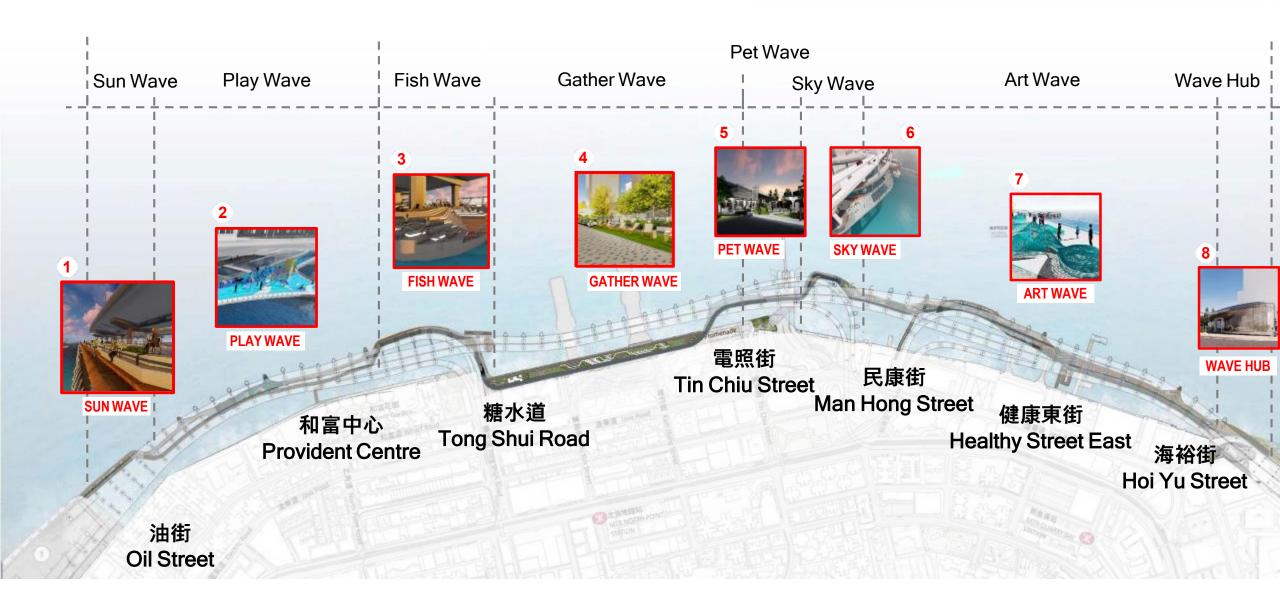

#### Content

- Overall Layout
- Design Concept
- Design Features (Cascade Seating, Viewing Platform & Fishing Platform,
  Movable and Link Bridge, Shelter, Balustrade, Beautification Works)
- Ancillary Facilities
- Western Section of Boardwalk (Sun Wave , Play Wave , Fish Wave)
- North Point Promenade (Gather Wave)
- Eastern Section of Boardwalk (Pet Wave , Sky Wave , Art Wave and Wave Hub)

# Sun Wave

# **Play Wave**

#### Fish Wave

#### **Pet Wave**

# **Sky Wave**

#### **Art Wave**