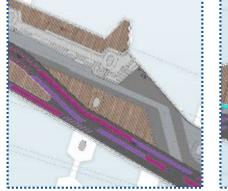

sign Concept
- Design Features (Cascade Seating, Viewing Platform & Fishing Platform,
  Movable and Link Bridge, Shelter, Balustrade, Beautification Works)
- Ancillary Facilities
- Western Section of Boardwalk (Sun Wave , Play Wave , Fish Wave)
- North Point Promenade (Gather Wave)
- Eastern Section of Boardwalk (Pet Wave , Sky Wave , Art Wave and Wave Hub)





### **Overall Layout**





## **Design Concept**



I T



S E

M U S

Sun + Fish + Joy + Aesthetic

V Sea for <sub>City</sub>, E Amuse the Community

City of Sea,

Walk with the Wave









#### **Design Theme of the Boardwalk**















か 海裕街 Hoi Yu Street

#### **Cascade Seating**







和富中心 Provident Centre

糖水道 Tong Shui Road

Typical Section







油街 Oil Street

# **Viewing Platform & Fishing Platform**















Viewing Platform no.1

Viewing Platform no.2

Viewing Platform no.3

Viewing Platform no.4

Viewing Platform no.5

Viewing Platform no.6 VICTORIA HARBOU 維多利亞港

# **Viewing Platform**







Remarks: The above illustration is an artist impression





### **Location of Movable and Link Bridges**







# **Shelter**





## Balustrade

Stainless Steel Mesh Balustrade

..... Glass Balustrade











#### **Beautification Work**





Painted Soffit



**Projection Area** 



**Beautified Column** 



### **Beautification Work**

#### Projection



**Soffit Painting and Column Beautification** 









# **Ancillary Facilities**

- Vending Machine
- Power box for Provision of Movable Kiosk and Event
- Fixed Kiosk
- Drinking Fountain and Washing Basin
- Toilet

Drinking

Fountain

- Bic