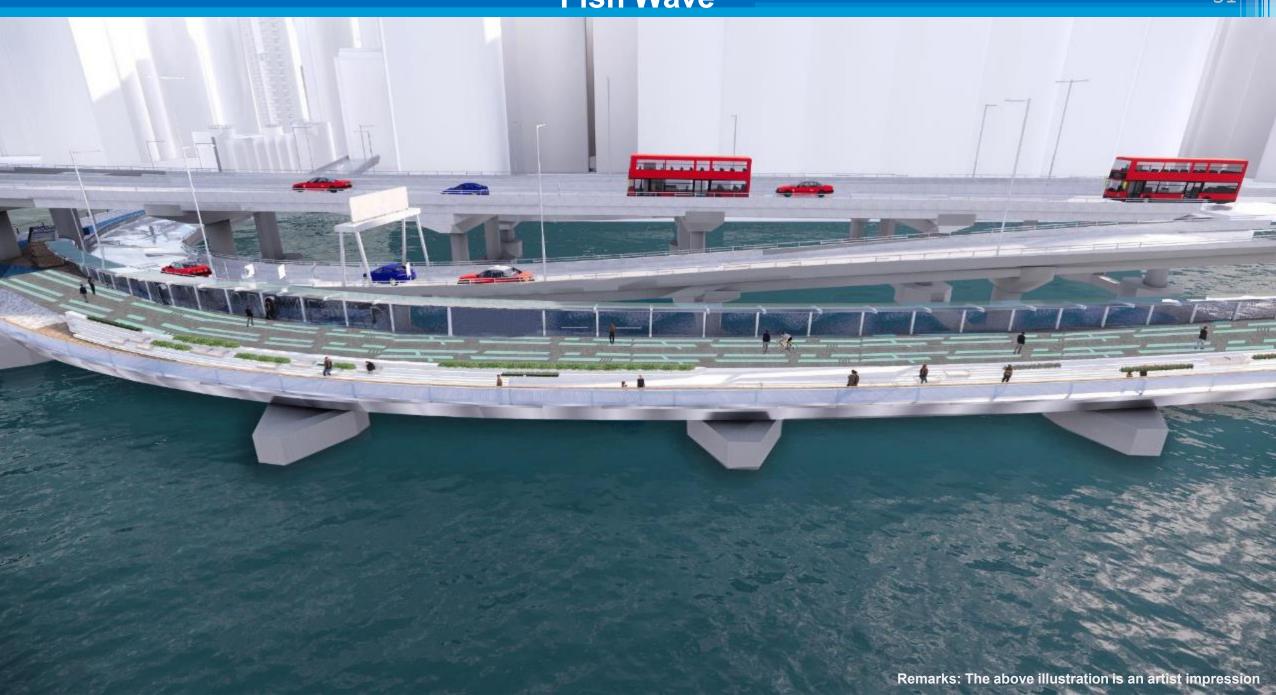

Steps







Spot Light

Floor Light

Focal Point / **Structural Element** 







**Movable Bridge** 



Remarks: The above illustration is an artist impression





# **Lighting Ambience – Overall**





# **Seating Plan**



# **Seating Plan**

Bench Seating (approx. 150 seats in North Point Promenade) Loose Seating (approx. 80 seats in North Point Promenade) Sitting Lawn (approx. 550sqm in North Point Promenade) Leaning Rail **Cascade Seating** Movable Bridge

Remarks: Approximation of number of seats based on 0.6m (L) / seat



# **Seating Plan**





#### **Design Theme of the Boardwalk**







# Sun Wave







#### **Sun Wave**

#### Sun Wave

Cascade Seating Area











Remarks: The above illustration is an artist impression





# **Play Wave**









#### Fish Wave









# **Fishing Platform**











Remarks: The above illustration is an artist impression





#### **Gather Wave - North Point Promenade**

Collaboration with the locals for promotion of public open space via North Point

**Selected Proposals from Open call for Creative Community** 











Image source: https://www.via-northpoint.hk/opencall/





VICTORIA HARBOUF

#### **Gather Wave - North Point Promenade**



VICTORIA HARBOUI

#### **Gather Wave - North Point Promenade**

#### **EXISTING SITE CONDITION**

Inaccessible Planters Planted with Shrubs

User Feedback





#### **Gather Wave - North Point Promenade (Design Approach)**

#### **Renovate and Uplift the Existing Landscape**























#### **Pet Wave**

#### **Location of Pet Wave and NPVFP**









Proposed