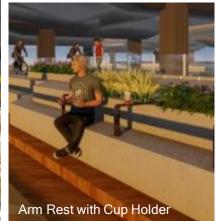

# **Seating Plan**

Bench Seating (approx. 150 seats in North Point Promenade) Loose Seating (approx. 80 seats in North Point Promenade) Sitting Lawn (approx. 550sqm in North Point Promenade) Leaning Rail **Cascade Seating** Movable Bridge

Remarks: Approximation of number of seats based on 0.6m (L) / seat