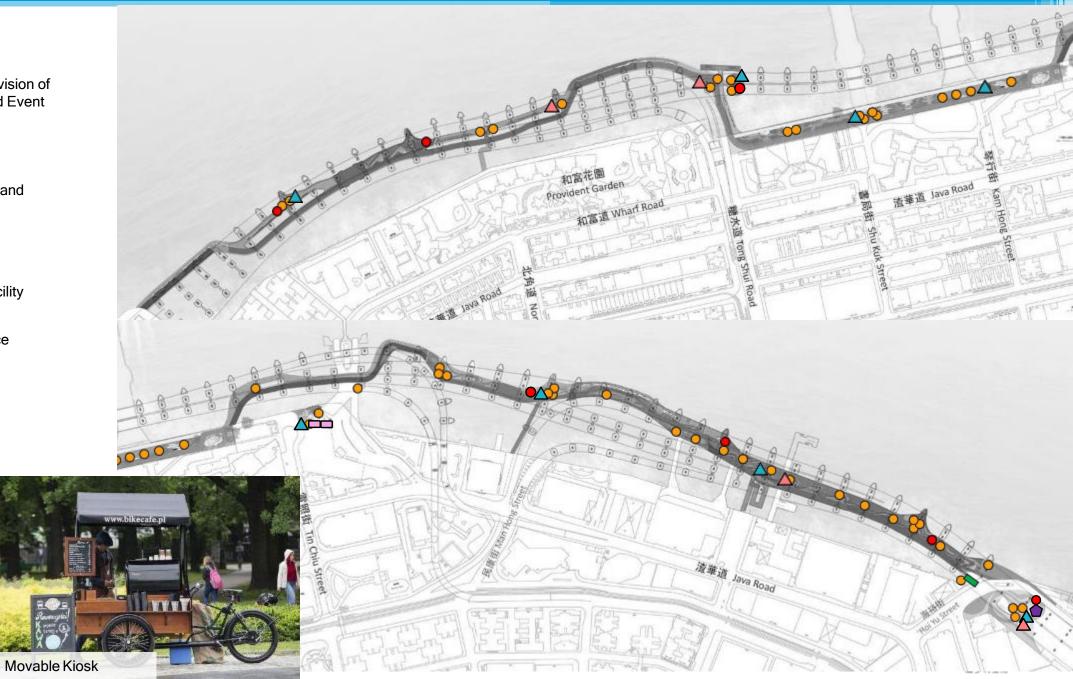

# **Ancillary Facilities**

- Vending Machine
- Power box for Provision of Movable Kiosk and Event
- Fixed Kiosk
- Drinking Fountain and Washing Basin
- Toilet

Drinking

Fountain

- Bicycle Rental Facility
- Management Office