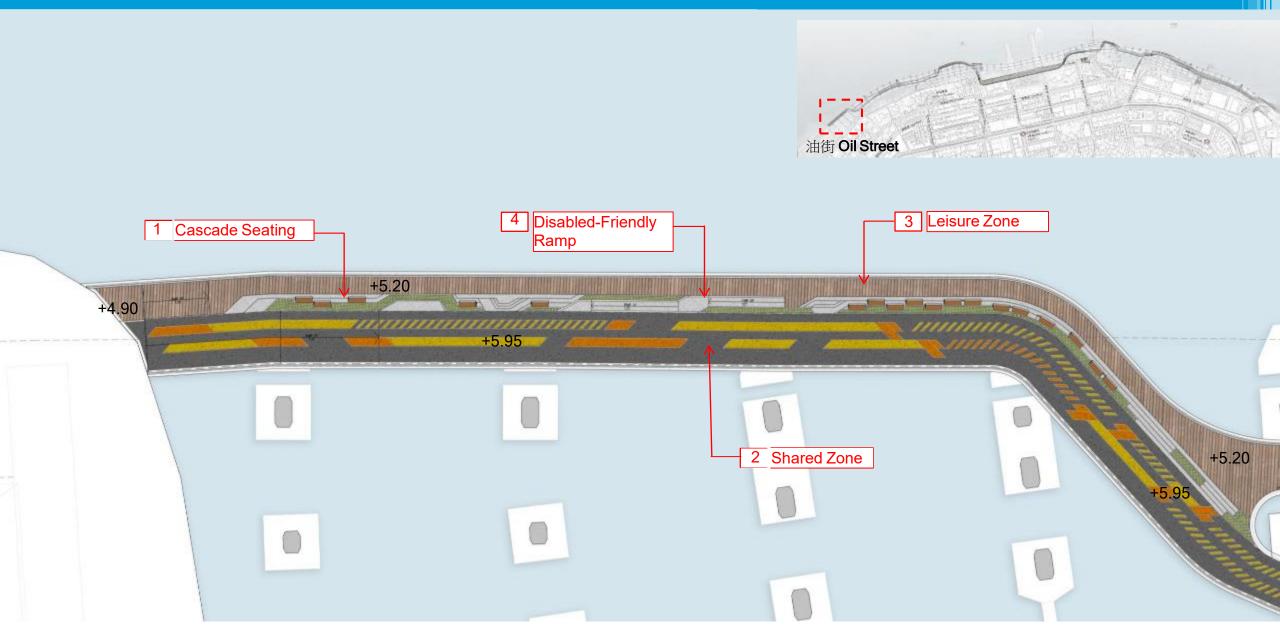

#### **Cascade Seating**

和富中心 Provident Centre

糖水道 Tong Shui Road

Typical Section

油街 Oil Street