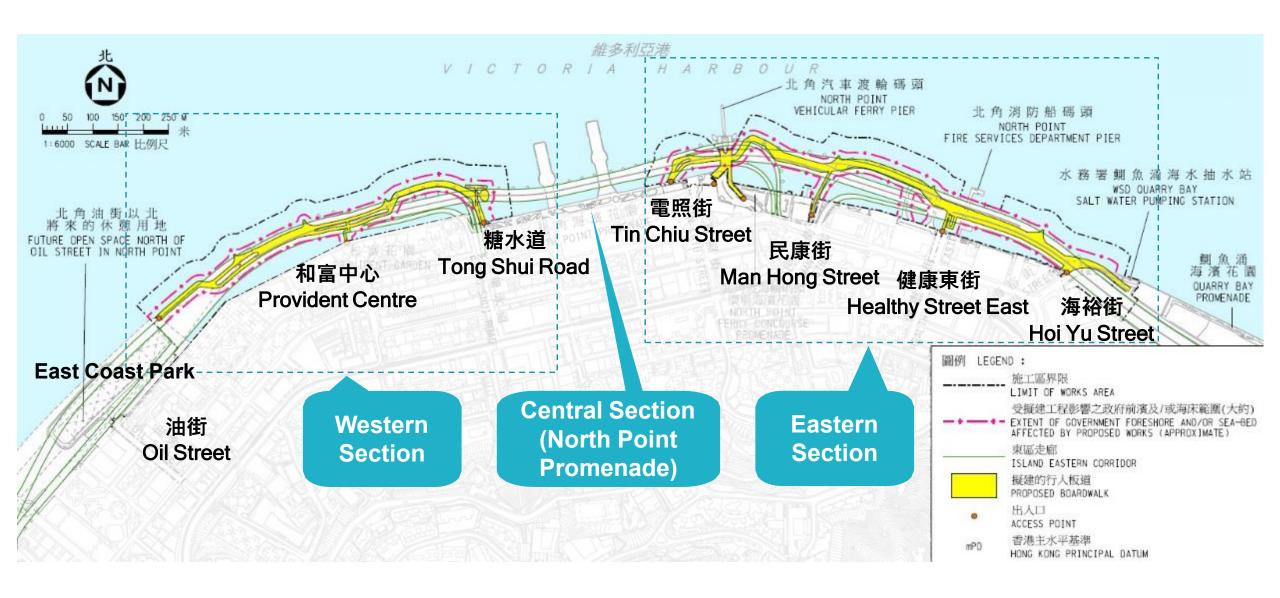

# Latest Design of the Boardwalk underneath the Island Eastern Corridor May 2021



#### Content

- Overall Layout
- Design Concept
- Design Features (Cascade Seating, Viewing Platform & Fishing Platform,
  Movable and Link Bridge, Shelter, Balustrade, Beautification Works)
- Ancillary Facilities
- Western Section of Boardwalk (Sun Wave , Play Wave , Fish Wave)
- North Point Promenade (Gather Wave)
- Eastern Section of Boardwalk (Pet Wave , Sky Wave , Art Wave and Wave Hub)





### **Overall Layout**





## **Design Concept**



I T



S E

M U S

Sun + Fish + Joy + Aesthetic

V Sea for <sub>City</sub>, E Amuse the Community

City of Sea,

Walk with the Wave









#### **Design Theme of the Boardwalk**















か 海裕街 Hoi Yu Street

#### **Cascade Seating**







和富中心 Provident Centre

糖水道 Tong Shui Road

Typical Section







油街 Oil Street

# **Viewing Platform & Fishing Platform**















Viewing Platform no.1

Viewing Platform no.2

Viewing Platform no.3

Viewing Platform no.4

Viewing Platform no.5

Viewing Platform no.6 VICTORIA HARBOU 維多利亞港

# **Viewing Platform**







Remarks: The above illustration is an artist impression





### **Location of Movable and Link Bridges**







# **Shelter**





## Balustrade

Stainless Steel Mesh Balustrade

..... Glass Bal