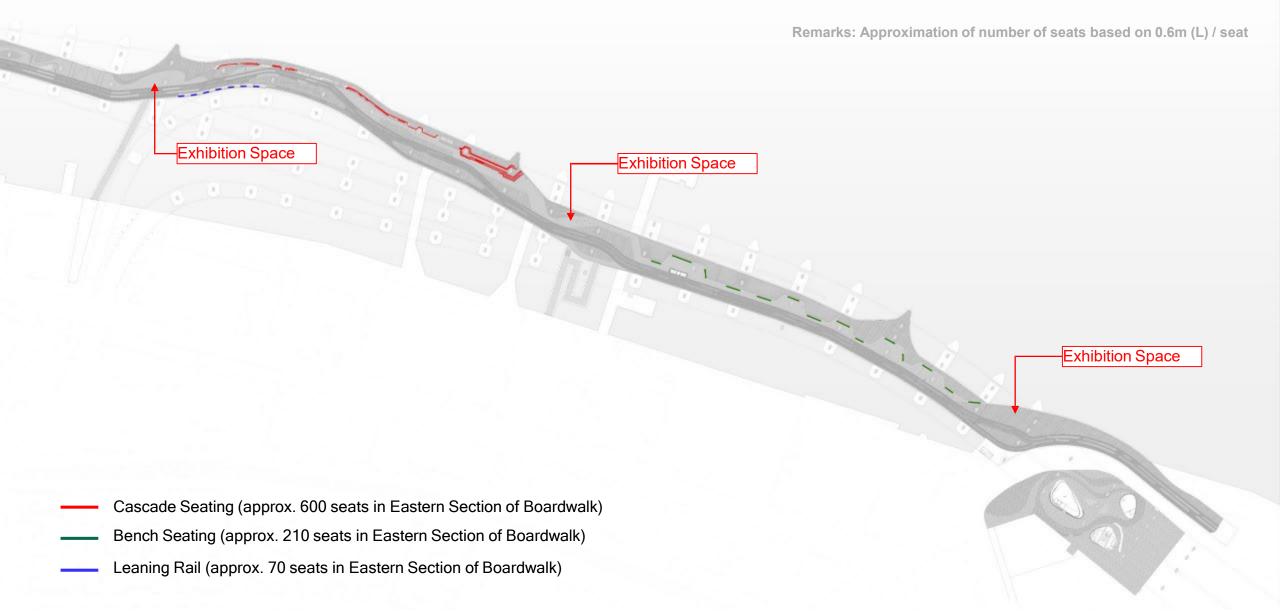

**General Walkway** 





Remarks: The above illustration is an artist impression





# **Lighting Ambience – Feature Lighting**







Strip Light

Floor Light

Smart Light Pole (Projection)

Spot Light



Balustrade / Shelter / Seating / Steps







Spot Light

Floor Light

Focal Point / **Structural Element** 







**Movable Bridge** 



Remarks: The above illustration is an artist impression





# **Lighting Ambience – Overall**





# **Seating Plan**



# **Seating Plan**

Bench Seating (approx. 150 seats in North Point Promenade) Loose Seating (approx. 80 seats in North Point Promenade) Sitting Lawn (approx. 550sqm in North Point Promenade) Leaning Rail **Cascade Seating** Movable Bridge

Remarks: Approximation of number of seats based on 0.6m (L) / seat



# **Seating Plan**





#### **Design Theme of the Boardwalk**







# Sun Wave







#### **Sun Wave**

#### Sun Wave

Cascade Seating Area











Remarks: The above illustration is an artist impression





# **Play Wave**









#### Fish Wave









# **Fishing Platform**











Remarks: The above illustration is an artist impression





#### **Gather Wave - North Point Promenade**

Collaboration with the locals for promotion of public open space via North Point

**Selected Proposals from Open call for Creative Community** 











Image source: https://www.via-northpoint.hk/opencall/





VICTORIA HARBOUF

#### **Gather Wave - North Point Promenade**



VICTORIA HARBOUI

#### **Gather Wave - North Point Promenade**

#### **EXISTING SITE CONDITION**

Inaccessible Planters Planted with Sh