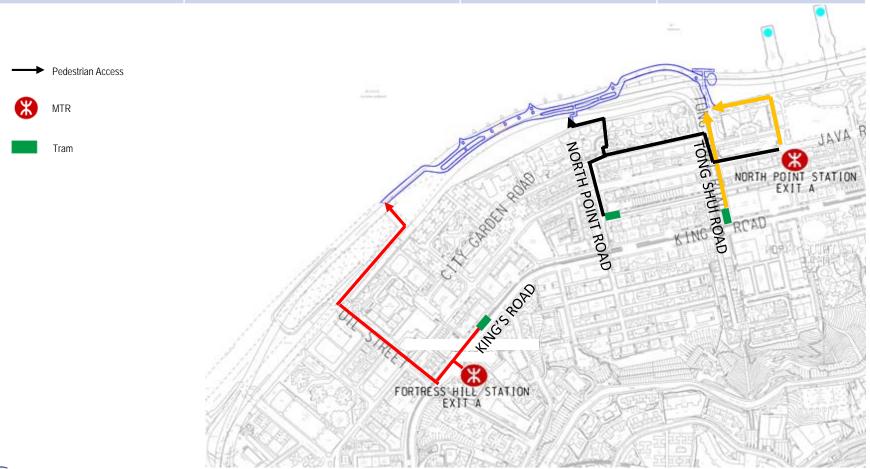

#### **Access from MTR Station/Tram Stop**

| Access Points    | Route       | Time Taken<br>(From MTR) | Time Taken<br>(From Tram Stop) |
|------------------|-------------|--------------------------|--------------------------------|
| Oil Street       | <del></del> | Approx. 9 mins           | Approx. 10 mins                |
| Provident Garden | <del></del> | Approx. 7 mins           | Approx. 5 mins                 |
| Tong Shui Road   | <del></del> | Approx. 4 mins           | Approx. 4 mins                 |

Pedestrian Access

Tram