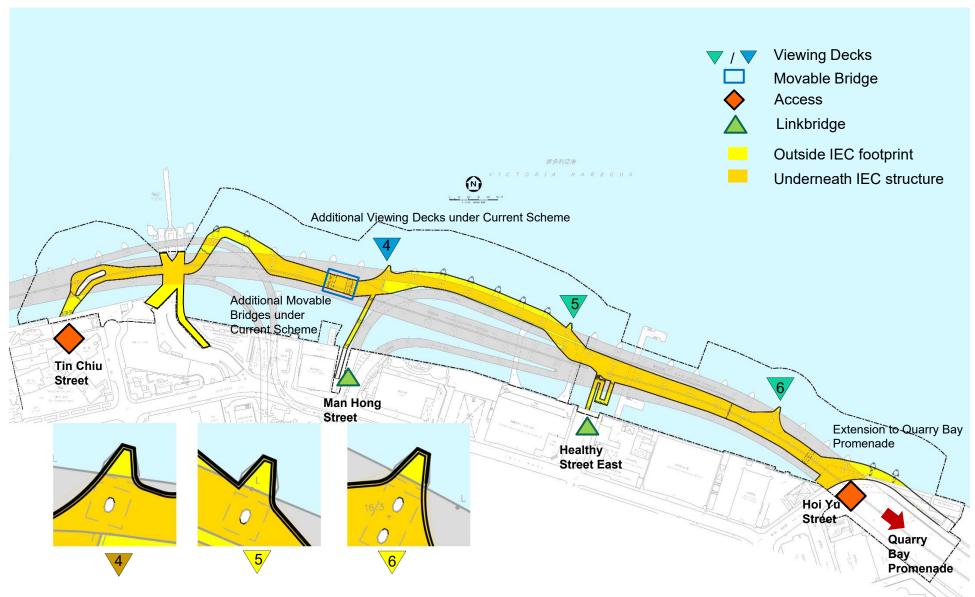

e the construction works as early as possible, preparation works are ongoing and will be completed by phases
- The proposed scheme is ready for gazettal and we will continue to work on the architectural and landscape design of the Boardwalk and consult HC in due course



#### Major Views and Comments from Key Stakeholders in CE3

- General agreement on the alignment and width as well as supporting facilities and clear support for early implementation
- Reducing the gradient and level of boardwalk for a more comfortable and closer to water walking environment
- More Viewing Platforms for public enjoyment
- Integrating with the planned and existing promenade to achieve a continuous waterfront promenade



#### **Gazette Scheme – Layout Plan**





#### **Gazette Scheme – Eastern Section**



#### **Gazette Scheme – Western Section**





#### **Gazette Scheme – Eastern Section**





#### **Gazette Scheme – Western Section**



South Development Office Remarks: The information shown are for reference only and are subject to detailed design. 附註: 資料僅作參考並有待詳細設計. Civil Engineering and Development Department

#### **Enhanced Boardwalk Scheme**



#### **Vertical Profile of Gazette Scheme**





#### **Typical Section**





#### **Access from MTR Station/Tram Stop**

| Access Points    | Route       | Time Taken<br>(From MTR) | Time Taken<br>(From Tram Stop) |
|------------------|-------------|--------------------------|--------------------------------|
| Oil Street       | <del></del> | Approx. 9 mins           | Approx. 10 mins                |
| Provident Garden | <del></del>