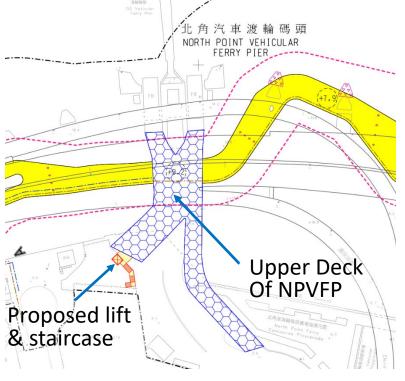

-------------------------------------------------|---------------------------------|
| Gazette Procedures                                                                           | Q4 2020                         |
| Consult Harbourfront Commission and other stakeholders on Architectural and Landscape Design | First half of 2021              |
| Seek funding approval from the Legislative Council                                           | Q2 2021                         |
| Commencement of Construction Work                                                            | late 2021                       |
| Completion and Commissioning of the project                                                  | Phased Completion from end 2024 |

#### **North Point Vehicular Ferry Pier (NPVFP)**













#### Non-Shared use of North Point FSD Pier



South Development Office
Civil Engineering and Development Department

#### **Hoi Yu Street Extension**







## Thank you