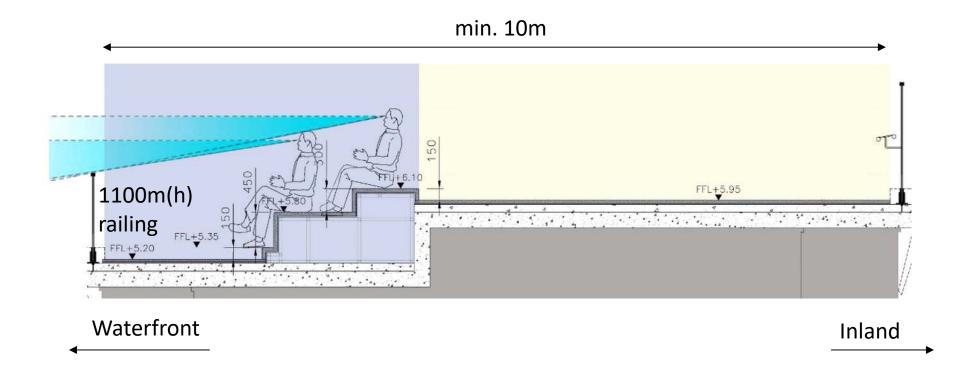

early implementation
- Reducing the gradient and level of boardwalk for a more comfortable and closer to water walking environment
- More Viewing Platforms for public enjoyment
- Integrating with the planned and existing promenade to achieve a continuous waterfront promenade



#### **Gazette Scheme – Layout Plan**





#### **Gazette Scheme – Eastern Section**



#### **Gazette Scheme – Western Section**





#### **Gazette Scheme – Eastern Section**





#### **Gazette Scheme – Western Section**



South Development Office Remarks: The information shown are for reference only and are subject to detailed design. 附註: 資料僅作參考並有待詳細設計. Civil Engineering and Development Department

#### **Enhanced Boardwalk Scheme**



#### **Vertical Profile of Gazette Scheme**





#### **Typical Section**





#### **Access from MTR Station/Tram Stop**

| Access Points    | Route       | Time Taken<br>(From MTR) | Time Taken<br>(From Tram Stop) |
|------------------|-------------|--------------------------|--------------------------------|
| Oil Street       | <del></del> | Approx. 9 mins           | Approx. 10 mins                |
| Provident Garden | <del></del> | Approx. 7 mins           | Approx. 5 mins                 |
| Tong Shui Road   | <del></del> | Approx. 4 mins           | Approx. 4 mins                 |



#### **Access from MTR Station/Tram Stop**

| Access Points                    | Route             | Time Taken<br>(From MTR) | Time Taken<br>(From Tram Stop) |
|----------------------------------|-------------------|--------------------------|------------------------------