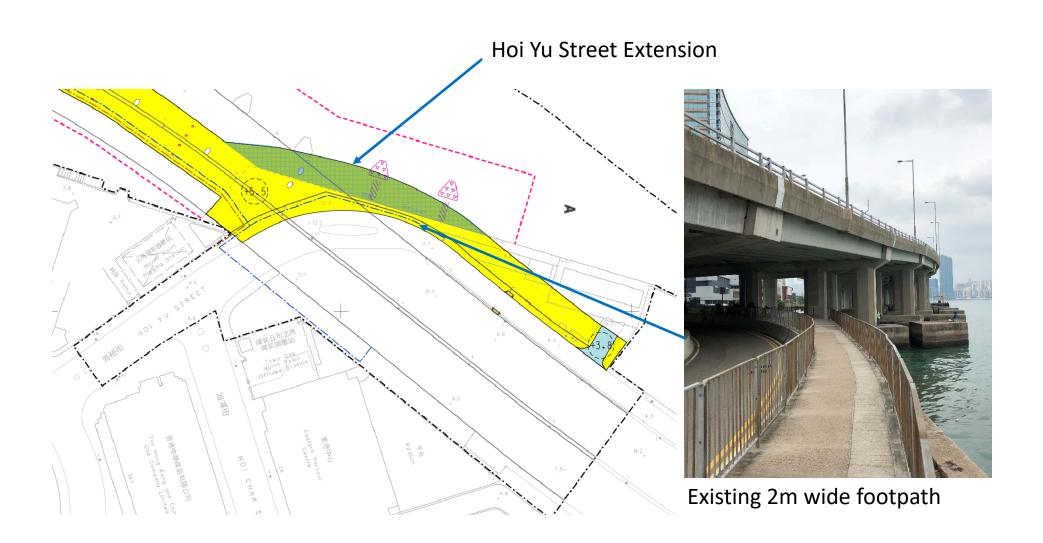

| Q4 2020                         |
| Consult Harbourfront Commission and other stakeholders on Architectural and Landscape Design | First half of 2021              |
| Seek funding approval from the Legislative Council                                           | Q2 2021                         |
| Commencement of Construction Work                                                            | late 2021                       |
| Completion and Commissioning of the project                                                  | Phased Completion from end 2024 |

#### **North Point Vehicular Ferry Pier (NPVFP)**













#### Non-Shared use of North Point FSD Pier



South Development Office
Civil Engineering and Development Department

#### **Hoi Yu Street Extension**







## Thank you