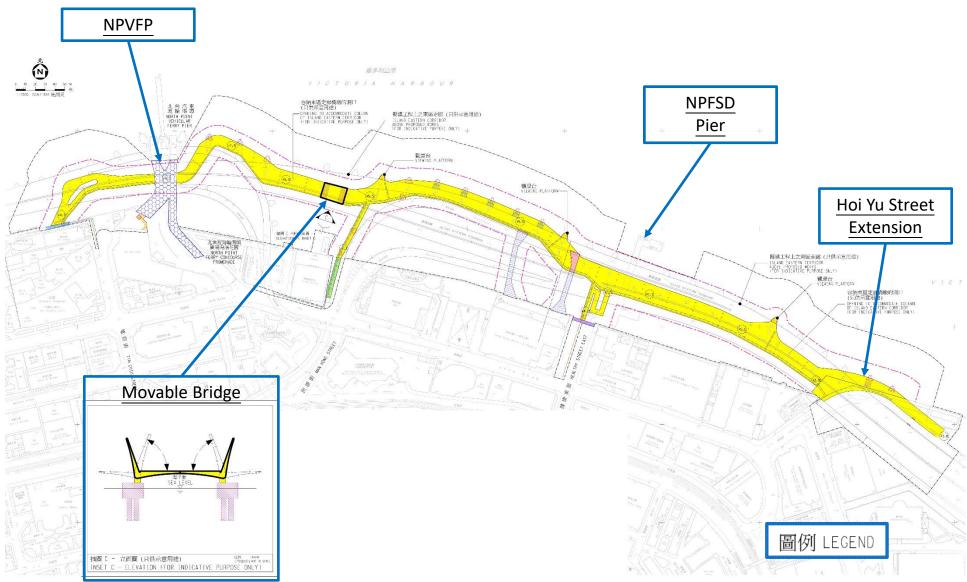

#### **Gazette Scheme – Eastern Section**

#### **North Point Vehicular Ferry Pier (NPVFP)**

#### **Hoi Yu Street Extension**