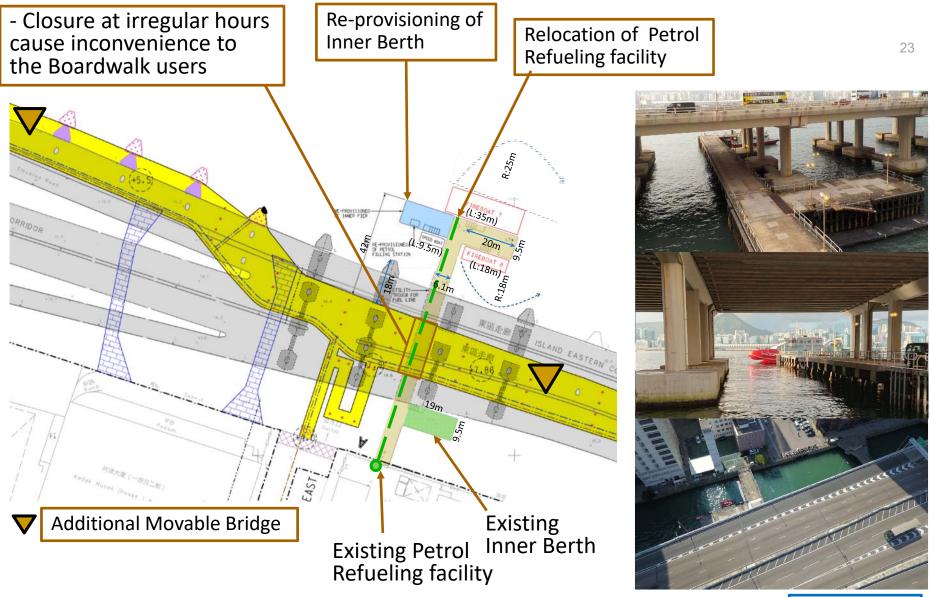

#### Non-Shared use of North Point FSD Pier

South Development Office
Civil Engineering and Development Department