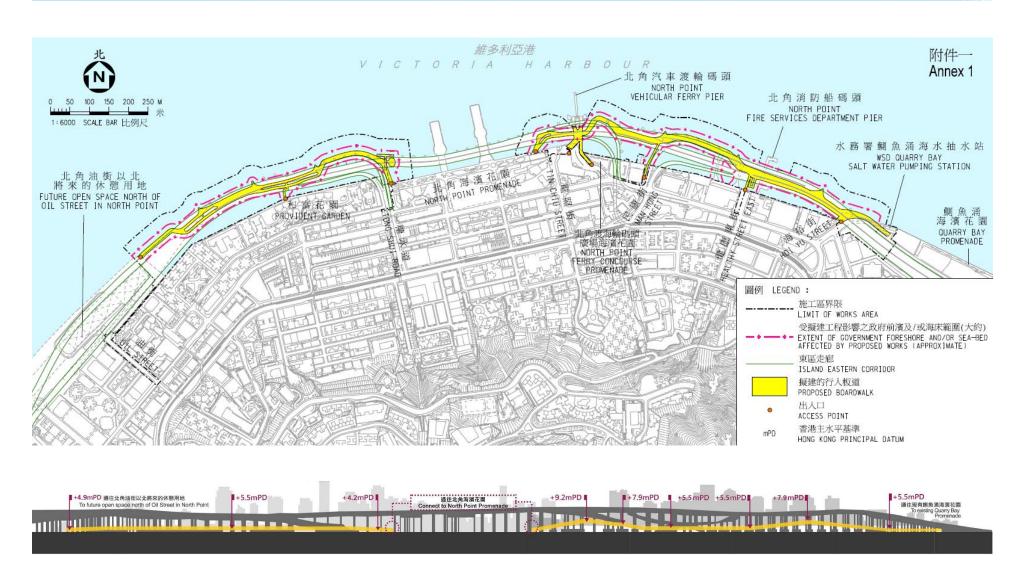

cilities and clear support for early implementation
- Reducing the gradient and level of boardwalk for a more comfortable and closer to water walking environment
- More Viewing Platforms for public enjoyment
- Integrating with the planned and existing promenade to achieve a continuous waterfront promenade



#### **Gazette Scheme – Layout Plan**





#### **Gazette Scheme – Eastern Section**



#### **Gazette Scheme – Western Section**





#### **Gazette Scheme – Eastern Section**





#### **Gazette Scheme – Western Section**



South Development Office Remarks: The information shown are for reference only and are subject to detailed design. 附註: 資料僅作參考並有待詳細設計. Civil Engineering and Development Department

#### **Enhanced Boardwalk Scheme**



#### **Vertical Profile of Gazette Scheme**





#### **Typical Section**





#### **Access from MTR Station/Tram Stop**

| Access Points    | Route       | Time Taken<br>(From MTR) | Time Taken<br>(From Tram Stop) |
|------------------|-------------|--------------------------|--------------------------------|
| Oil Street       | <del></del> | Approx. 9 mins           | Approx. 10 mins                |
| Provident Garden | <del></del> | Approx. 7 mins           | Approx. 5 mins                 |
| Tong Shui Road   | <del></del> | Approx. 4 mins           | Approx. 4 mins                 |



#### **Access from MTR Station/Tram Stop**

| Access Points                    | Route             | Time Taken<br>(From MTR) | Time Taken<br>(From Tram Stop) |
|----------------------------------|-------------------|--------------------------|