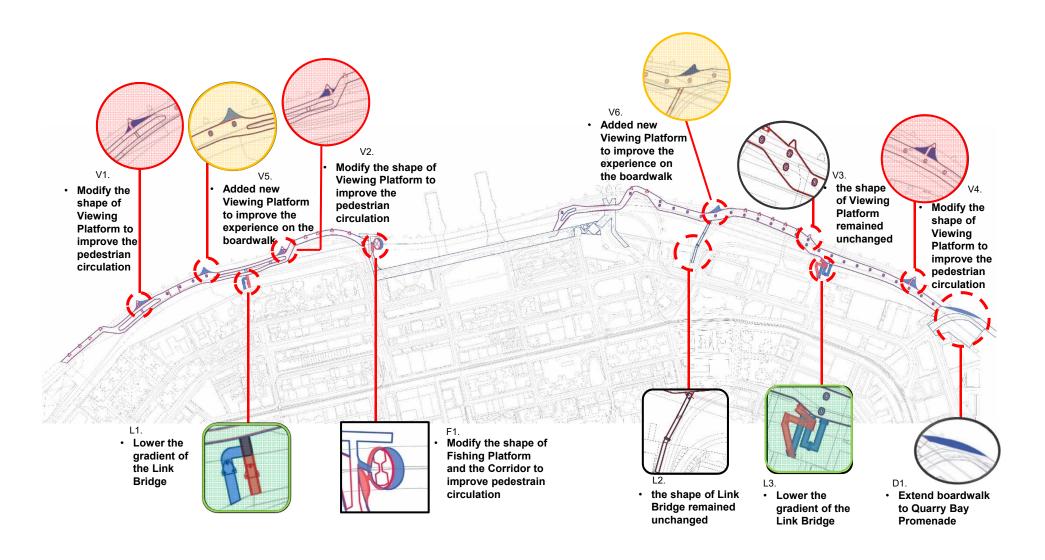

#### Major Views and Comments from Key Stakeholders in CE3

- General agreement on the alignment and width as well as supporting facilities and clear support for early implementation
- Reducing the gradient and level of boardwalk for a more comfortable and closer to water walking environment
- More Viewing Platforms for public enjoyment
- Integrating with the planned and existing promenade to achieve a continuous waterfront promenade

#### **Enhanced Boardwalk Scheme**