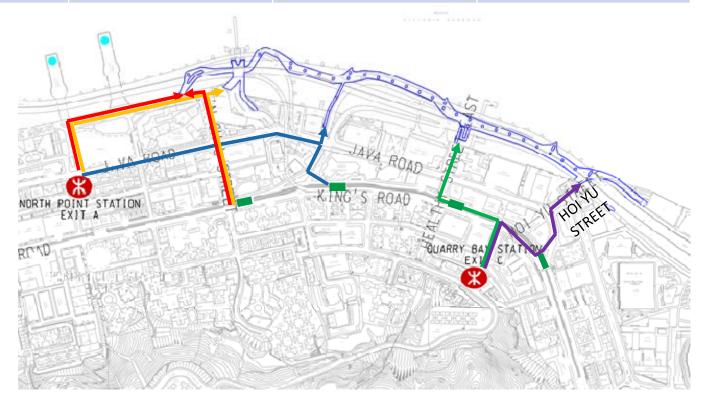

#### **Access from MTR Station/Tram Stop**

| Access Points                    | Route             | Time Taken<br>(From MTR) | Time Taken<br>(From Tram Stop) |
|----------------------------------|-------------------|--------------------------|--------------------------------|
| North Point Promenade            | <del></del>       | Approx. 6 mins           | Approx. 6 mins                 |
| North Point Vehicular Ferry Pier | <del></del>       | Approx. 7 mins           | Approx. 6 mins                 |
| Man Hong Street                  | <del></del>       | Approx. 9 mins           | Approx. 3 mins                 |
| Healthy Street East              |                   | Approx. 6 mins           | Approx. 3 mins                 |
| Hoi Yu Street                    | $\longrightarrow$ | Approx. 7 mins           | Approx. 4 mins                 |

Pedestrian Access

Tram