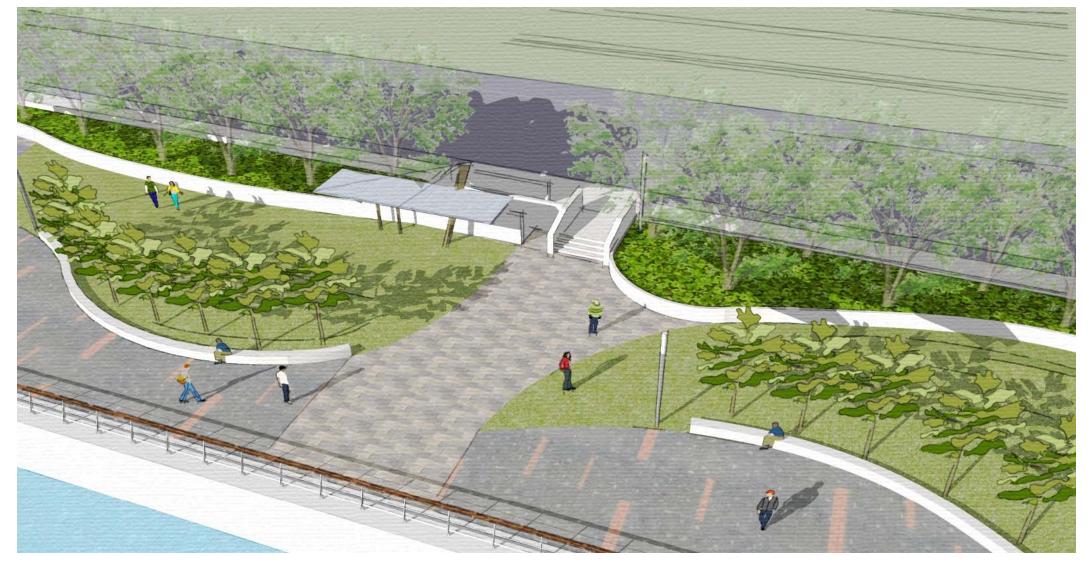

### 2: East Entrance and Lawn Area

For illustration purpose only and subject to changes

Scheme 2 (Preferred Scheme)

Museum