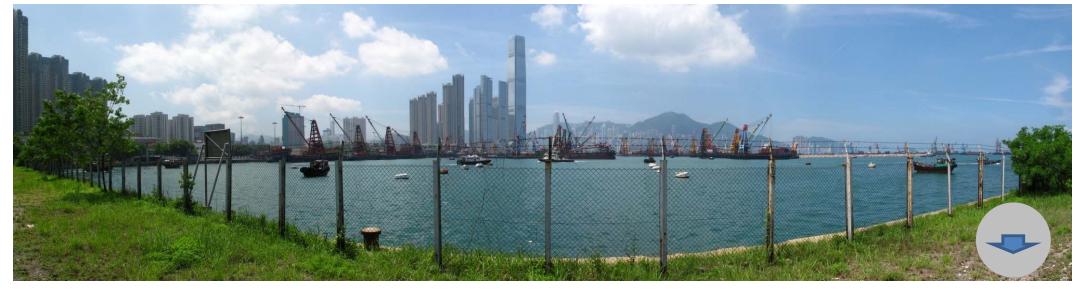

Hoi Fai Road Garden

Potential extension of promenade

New Yau Ma Tei Typhoon Shelter

Private residential (The Long Beach)

Site photos (adjacent areas)

Tai Kok Tsui Advance Promenade

Private residential (Imperial Cullinan)

- Nearby bus route 13D, 43C, 87B, 701, 701S, 971, A21, E21, N23
- Nearby mini-busroute46, 70, 78
- Public Car parking facilities

View of WKCD

View of Victoria Harbour

Views

East

West

- 50% of the site to be soft landscaped with lawn areas, ornamental plantings and shade trees with seasonal interests
- Planting scheme that ties in with CEDD's theme planting namely "Coastal Scenery"\*
- A sitting-out area with benches of artistic design and shaded structure to provide a quiet, green space for the elderly
- A Multi-purpose area in the form of a plaza should be able to accommodate at least 50 persons
- Tuck Shop