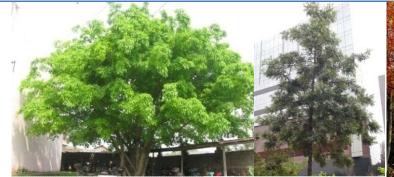

#### **Buffer trees**

Ficus virens var. sublanceolata 大葉榕 \*^ Grevillea robusta 銀樺 \* Liquidambar formosana 楓香 ^

Ficus virens var. sublanceolata

Grevillea robusta

Liquidambar formosana