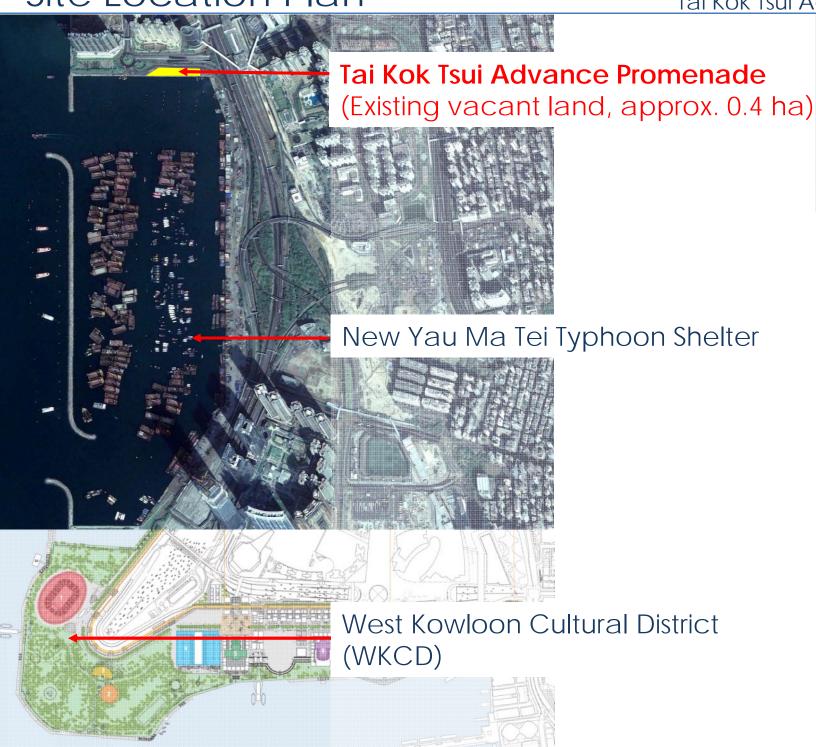

# Tai Kok Tsui Advance Promenade

New Territories

Residential development (The Long Beach)

Residential development (Imperial Cullinan)

Residential development (One SilverSea)

Proposed open space At Ex-Tai Kok Tsui Bus Terminus (Under planning)

Hoi Fai Road Garden

Residential development (Island Harbourview)

Olympic MTR station

Tai Kok Tsui Advance Promenade

**Existing Open Space** 

Proposed Open Space at Ex-Tai Kok Tsui Bus Terminus (Under planning)

Hoi Fai Road Garden

Potential extension of promenade

New Yau Ma Tei Typhoon Shelter

Private residential (The Long Beach)

Site photos (adjacent areas)

Tai Kok Tsui Advance Promenade

Private residential (Imperial Cullinan)