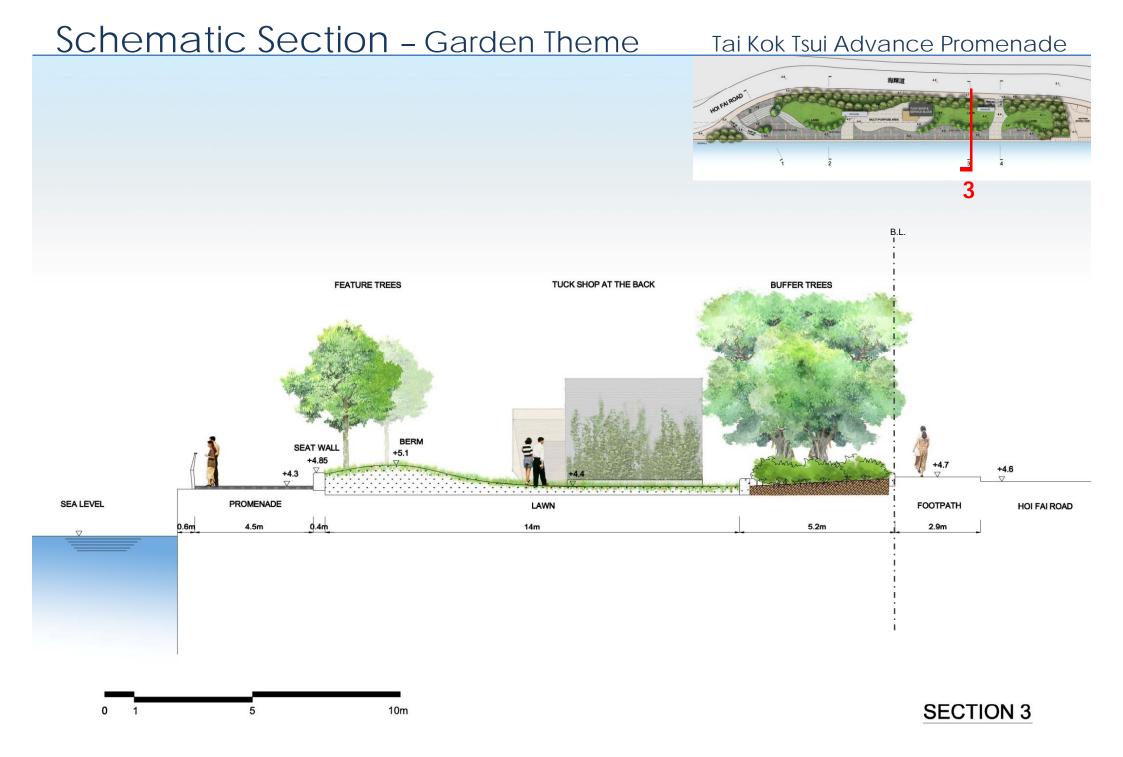

s

East



West



- 50% of the site to be soft landscaped with lawn areas, ornamental plantings and shade trees with seasonal interests
- Planting scheme that ties in with CEDD's theme planting namely "Coastal Scenery"\*
- A sitting-out area with benches of artistic design and shaded structure to provide a quiet, green space for the elderly
- A Multi-purpose area in the form of a plaza should be able to accommodate at least 50 persons
- Tuck Shop

"海濱風光"—配合西九龍的海濱特色,為居民創造—個海濱休閑帶,並且與舊區相連接。

The "Coastal Scenery" ties in with the West Kowloon waterfront character, creates a waterfront recreation zone for the residents and establishes connections with the old districts.



<sup>\*&</sup>quot;Coastal Scenery" refers to the theme planting adopted by CEDD in the vicinity area

# Garden













# Tuck Shop and Service Block

Tai Kok Tsui Advance Promenade

- Garden Theme





### - Garden Theme













Perspective Sketches - Garden Theme

Tai Kok Tsui Advance Promenade

### 1: Entrance Plaza





## Perspective Sketches - Garden Theme

### Tai Kok Tsui Advance Promenade

### 2: East Entrance and Lawn Area





For illustration purpose only and subject to changes

Scheme 2 (Preferred Scheme)

Museum













# Tuck Shop & Service Block

Tai Kok Tsui Advance Promenade

- Museum Theme

Tuck Shop



View A



# Tuck Shop & Service Block

- Museum Theme

### Tai Kok Tsui Advance Promenade







Tuck Shop

Service Block

Perspective Sketches - Museum Theme Tai Kok Tsui Advance Promenade

### 1: Sculptural Frame at Main Entrance





Perspective Sketches - Museum Theme Tai