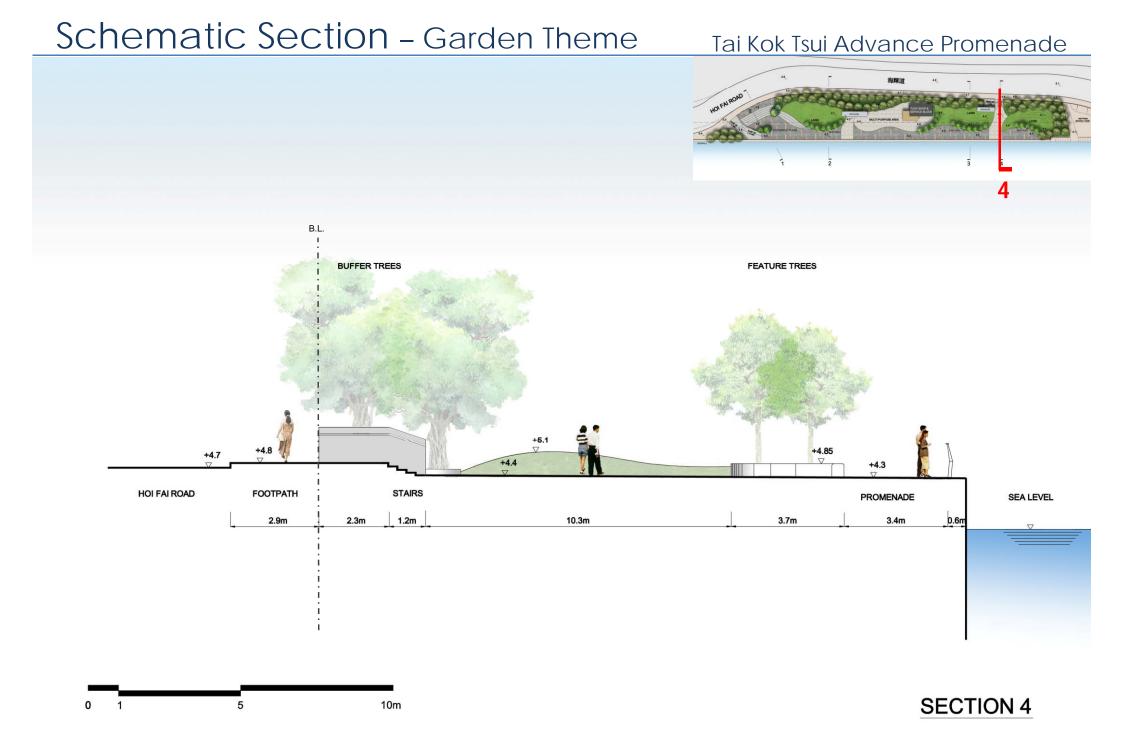

East



West



- 50% of the site to be soft landscaped with lawn areas, ornamental plantings and shade trees with seasonal interests
- Planting scheme that ties in with CEDD's theme planting namely "Coastal Scenery"\*
- A sitting-out area with benches of artistic design and shaded structure to provide a quiet, green space for the elderly
- A Multi-purpose area in the form of a plaza should be able to accommodate at least 50 persons
- Tuck Shop

"海濱風光"—配合西九龍的海濱特色,為居民創造—個海濱休閑帶,並且與舊區相連接。

The "Coastal Scenery" ties in with the West Kowloon waterfront character, creates a waterfront recreation zone for the residents and establishes connections with the old districts.



<sup>\*&</sup>quot;Coastal Scenery" refers to the theme planting adopted by CEDD in the vicinity area

# Garden













# Tuck Shop and Service Block

Tai Kok Tsui Advance Promenade

- Garden Theme





### - Garden Theme













Perspective Sketches - Garden Theme

Tai Kok Tsui Advance Promenade

### 1: Entrance Plaza





## Perspective Sketches - Garden Theme

### Tai Kok Tsui Advance Promenade

### 2: East Entrance and Lawn Area





For illustration purpose only and subject to changes

Scheme 2 (Preferred Scheme)

Museum













# Tuck Shop & Service Block

Tai Kok Tsui Advance Promenade

- Museum Theme

Tuck Shop



View A



# Tuck Shop & Service Block

- Museum Theme

### Tai Kok Tsui Advance Promenade







Tuck Shop

Service Block

Perspective Sketches - Museum Theme Tai Kok Tsui Advance Promenade

### 1: Sculptural Frame at Main Entrance





Perspective Sketches - Museum Theme Tai K