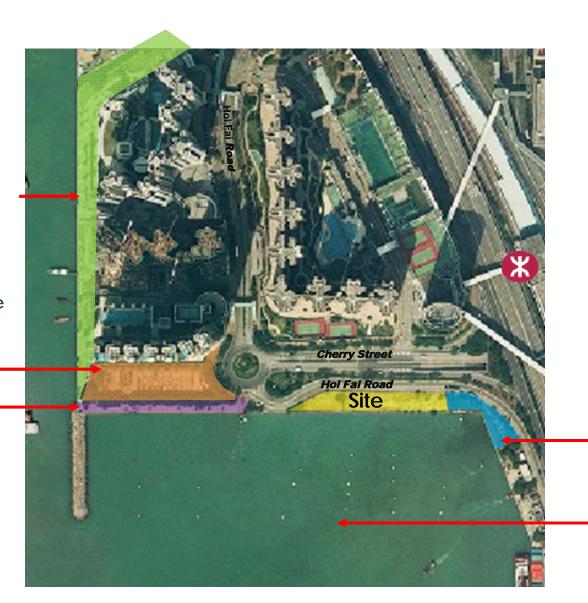

Hoi Fai Road Garden

Potential extension of promenade

New Yau Ma Tei Typhoon Shelter

Private residential (The Long Beach)

Site photos (adjacent areas)

Tai Kok Tsui Advance Promenade

Private residential (Imperial Cullinan)

Private residential (One Silversea)

Hoi Fai Road Garden

Pedestrian accessibility

Access route from MTR station

★ ProposedEntranceNo. 1

★ Proposed EntranceNo. 2

\*All entrances to be accessible for persons with disabilities

- Nearby bus route 13D, 43C, 87B, 701, 701S, 971, A21, E21, N23
- Nearby mini-busroute46, 70, 78
- Public Car parking facilities

View of WKCD

View of Victoria Harbour

Views

East

West

- 50% of the site to be soft landscaped with lawn areas, ornamental plantings and shade trees with seasonal interests
- Planting scheme that ties in with CEDD's theme planting namely "Coastal Scenery"\*
- A sitting-out area with benches of artistic design and shaded structure to provide a quiet, green space for the elderly
- A Multi-purpose area in the form of a plaza should be able to accommodate at least 50 persons
- Tuck Shop