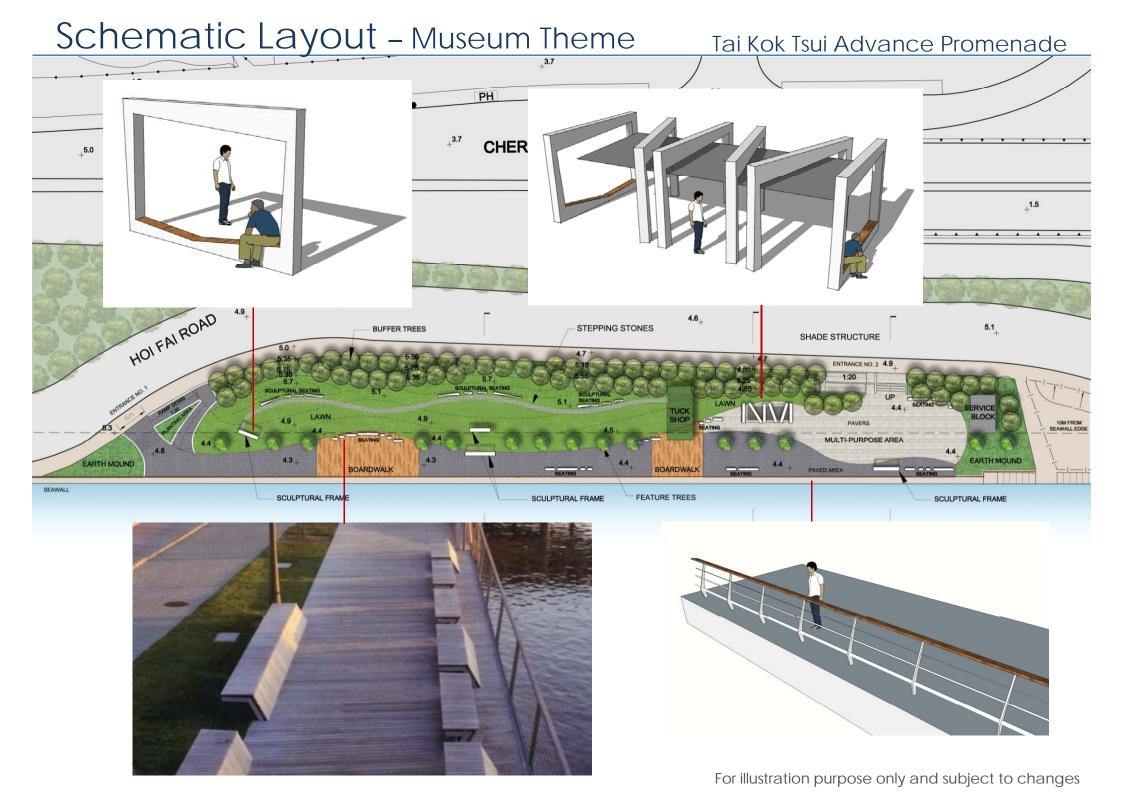

### Tai Kok Tsui Advance Promenade

Tuck Shop

Service Block

Perspective Sketches - Museum Theme Tai Kok Tsui Advance Promenade

### 1: Sculptural Frame at Main Entrance

Perspective Sketches - Museum Theme Tai Kok Tsui Advance Promenade

### 2: Sculptural Seating and Frame

Perspective Sketches - Museum Theme Tai Kok Tsui Advance Promenade

### 3: View towards WKCD through Sculptural Frame