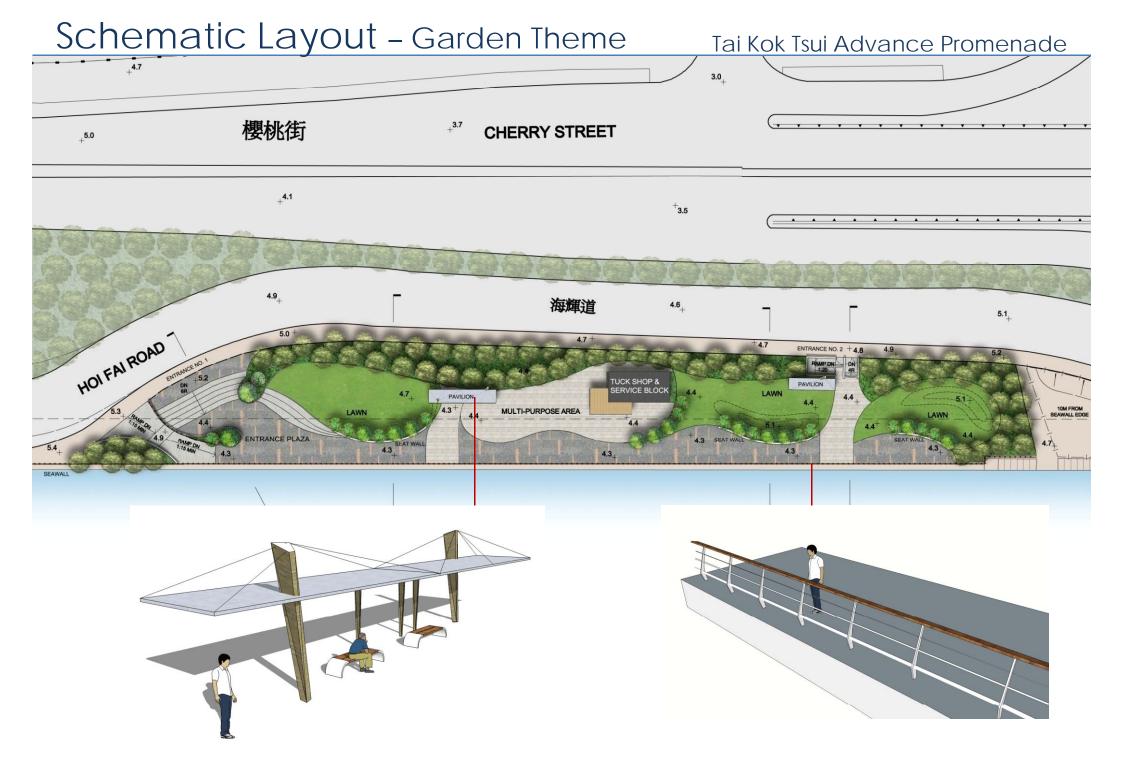

- Nearby bus route 13D, 43C, 87B, 701, 701S, 971, A21, E21, N23
- Nearby mini-busroute46, 70, 78
- Public Car parking facilities

View of WKCD

View of Victoria Harbour

Views

East

West

- 50% of the site to be soft landscaped with lawn areas, ornamental plantings and shade trees with seasonal interests
- Planting scheme that ties in with CEDD's theme planting namely "Coastal Scenery"\*
- A sitting-out area with benches of artistic design and shaded structure to provide a quiet, green space for the elderly
- A Multi-purpose area in the form of a plaza should be able to accommodate at least 50 persons
- Tuck Shop

"海濱風光"—配合西九龍的海濱特色,為居民創造—個海濱休閑帶,並且與舊區相連接。

The "Coastal Scenery" ties in with the West Kowloon waterfront character, creates a waterfront recreation zone for the residents and establishes connections with the old districts.

# Tuck Shop and Service Block

Tai Kok Tsui Advance Promenade

- Garden Theme

### - Garden Theme

Perspective Sketches - Garden Theme

Tai Kok Tsui Advance Promenade