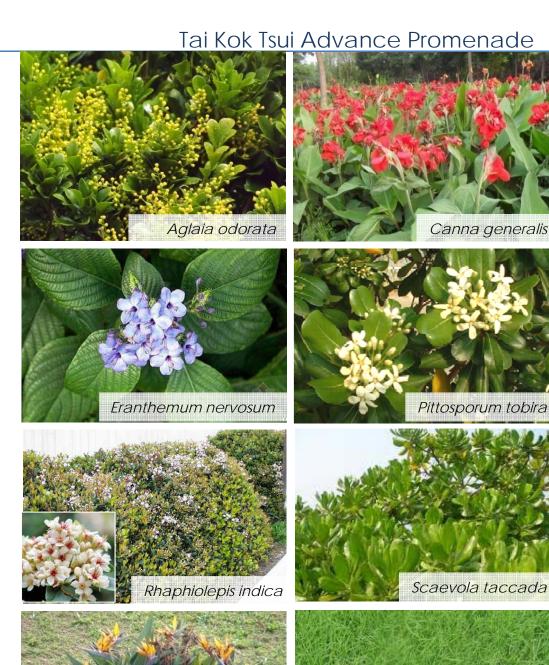

#### **Shrubs**

Aglaia odorata 米仔蘭 Canna generalis 大花美人蕉 \* Eranthemum nervosum 可愛花 Pittosporum tobira 海桐花 \* Rhaphiolepis indica 石斑木 ^ Scaevola taccada 草海桐 ^ Strelitzia reginae 天堂鳥蕉

#### Grass

Zoysia matrella 溝葉結縷草

- \* Tie in with CEDD theme planting, namely "Coastal Scenery" (as stated in the Brief)
- ^ Native species

Strelitzia reginae

Zoysia matrella