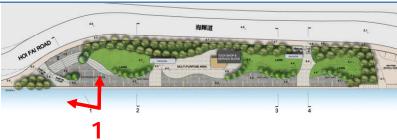

Private residential (One Silversea)

Hoi Fai Road Garden

Pedestrian accessibility

Access route from MTR station

★ ProposedEntranceNo. 1

★ Proposed EntranceNo. 2

\*All entrances to be accessible for persons with disabilities

### 1: Entrance Plaza