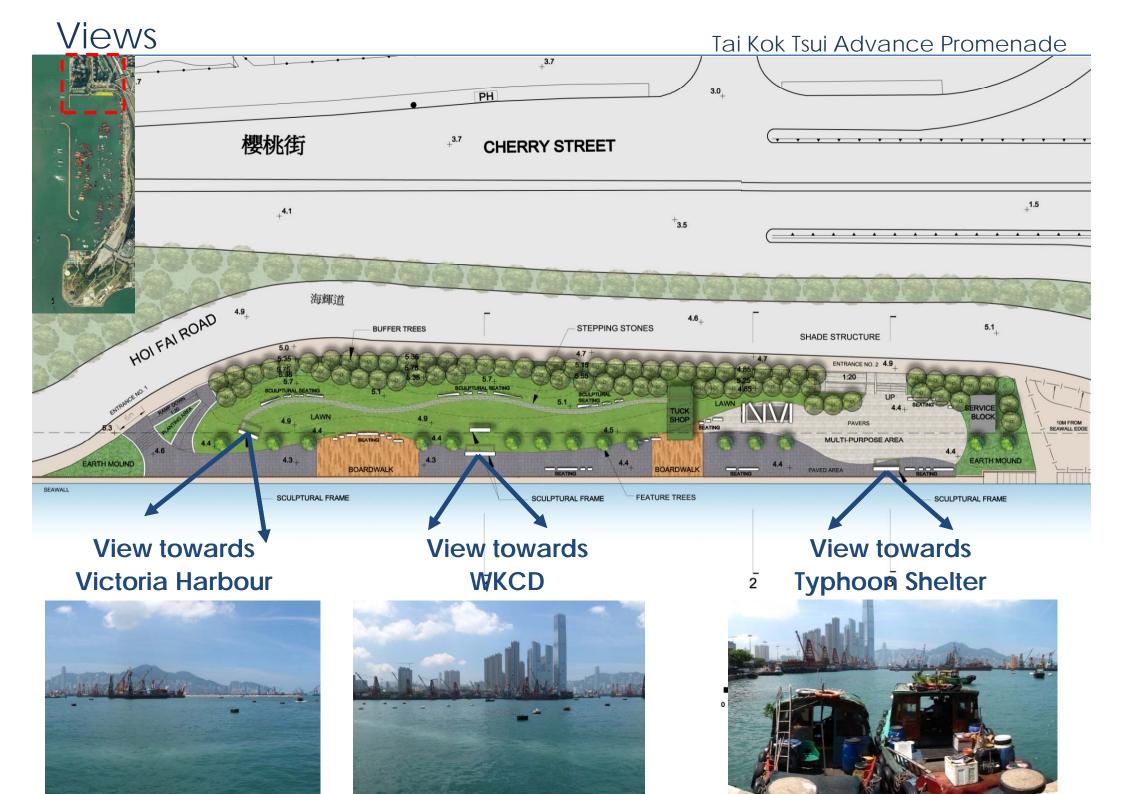

- Nearby bus route 13D, 43C, 87B, 701, 701S, 971, A21, E21, N23
- Nearby mini-busroute46, 70, 78
- Public Car parking facilities

View of WKCD

View of Victoria Harbour

Views

East

West

- 50% of the site to be soft landscaped with lawn areas, ornamental plantings and shade trees with seasonal interests
- Planting scheme that ties in with CEDD's theme planting namely "Coastal Scenery"\*
- A sitting-out area with benches of artistic design and shaded structure to provide a quiet, green space for the elderly
- A Multi-purpose area in the form of a plaza should be able to accommodate at least 50 persons
- Tuck Shop