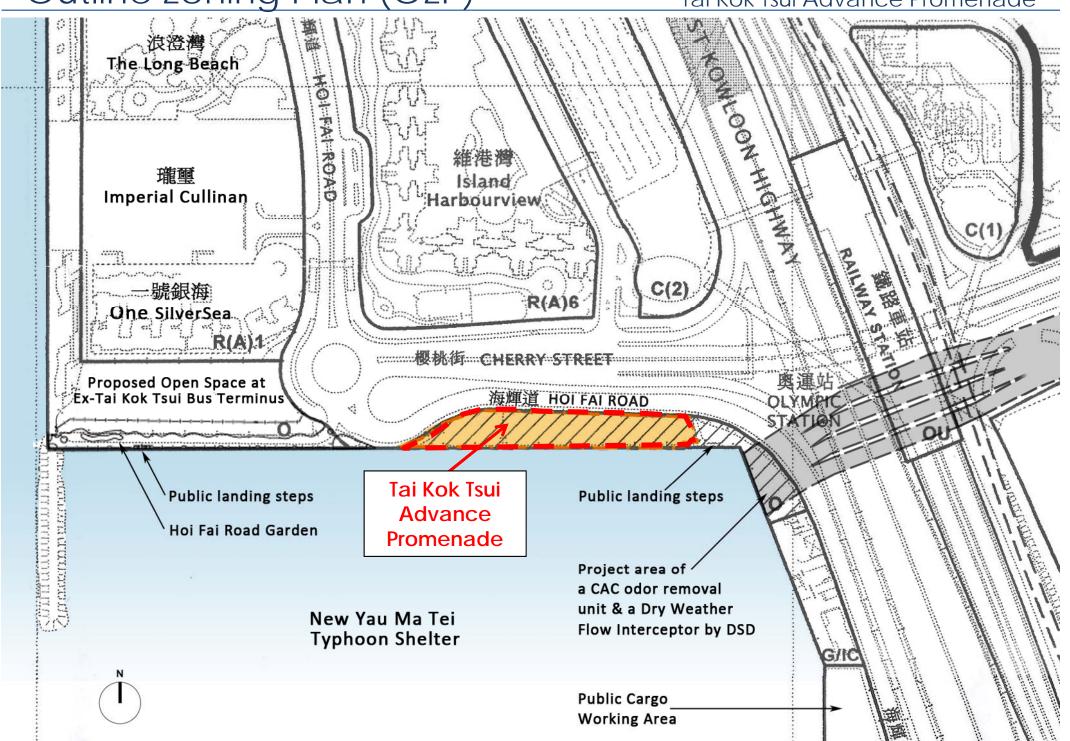

# Tai Kok Tsui Advance Promenade

New Territories

Residential development (The Long Beach)

Residential development (Imperial Cullinan)

Residential development (One SilverSea)

Proposed open space At Ex-Tai Kok Tsui Bus Terminus (Under planning)

Hoi Fai Road Garden

Residential development (Island Harbourview)

Olympic MTR station

Tai Kok Tsui Advance Promenade

**Existing Open Space** 

Proposed Open Space at Ex-Tai Kok Tsui Bus Terminus (Under planning)

Hoi Fai Road Garden

Potential extension of promenade

New Yau Ma Tei Typhoon Shelter

Private residential (The Long Beach)

Site photos (adjacent areas)

Tai Kok Tsui Advance Promenade

Private residential (Imperial Cullinan)