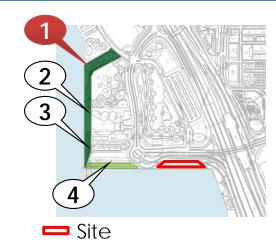

Private residential (One Silversea)

Hoi Fai Road Garden

Pedestrian accessibility

Access route from MTR station

★ ProposedEntranceNo. 1

★ Proposed EntranceNo. 2

\*All entrances to be accessible for persons with disabilities