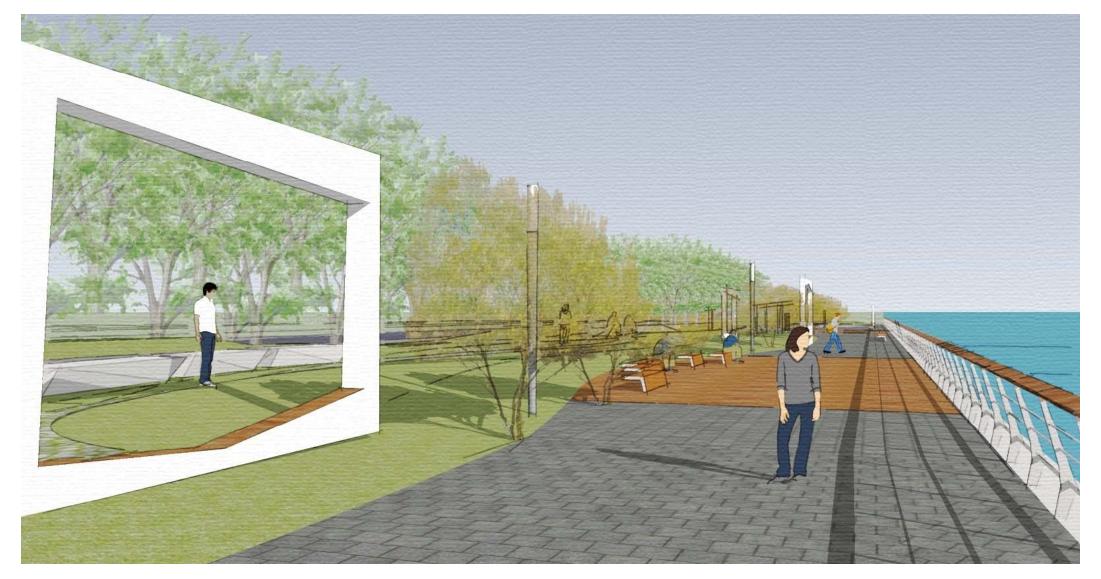

### 1: Sculptural Frame at Main Entrance

Perspective Sketches - Museum Theme Tai Kok Tsui Advance Promenade

### 2: Sculptural Seating and Frame

Perspective Sketches - Museum Theme Tai Kok Tsui Advance Promenade

### 3: View towards WKCD through Sculptural Frame