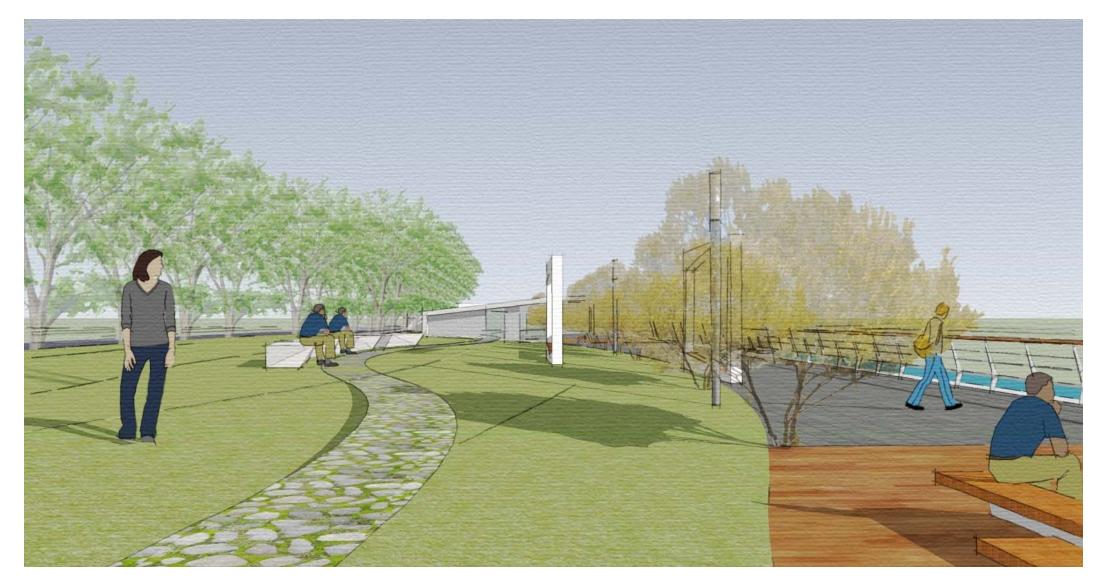

### 2: East Entrance and Lawn Area

For illustration purpose only and subject to changes

Scheme 2 (Preferred Scheme)

Museum

### 1: Entrance Plaza