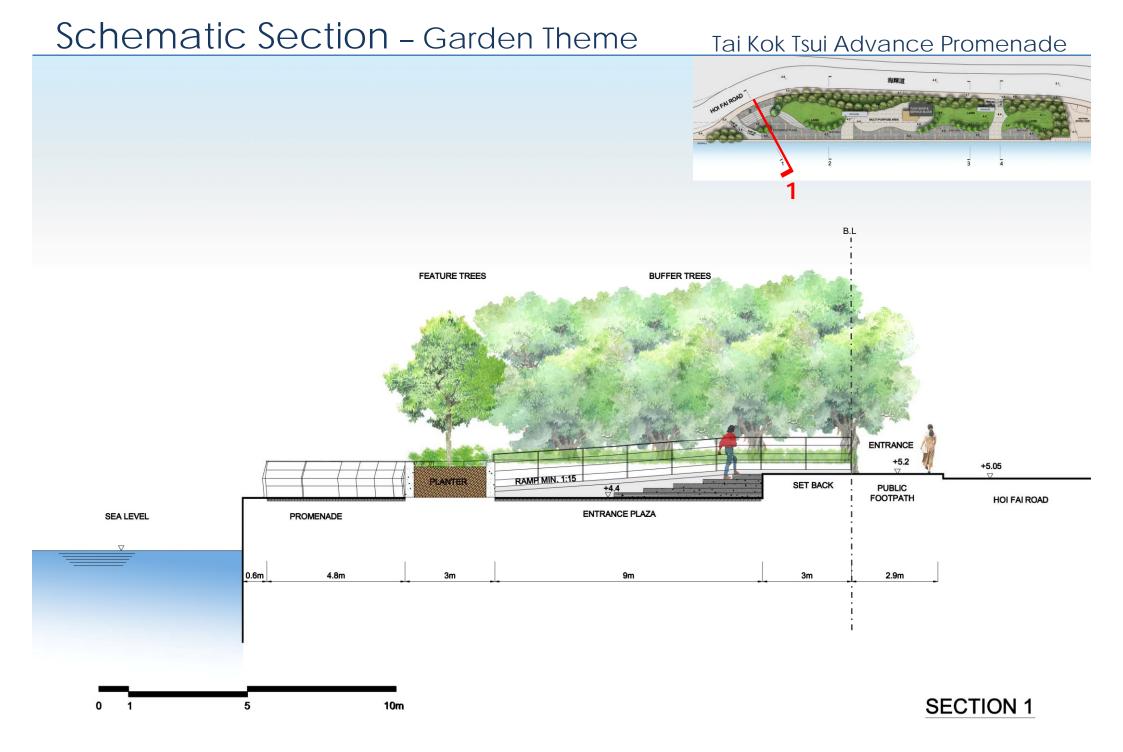

### 1: Entrance Plaza

## Perspective Sketches - Garden Theme

### Tai Kok Tsui Advance Promenade