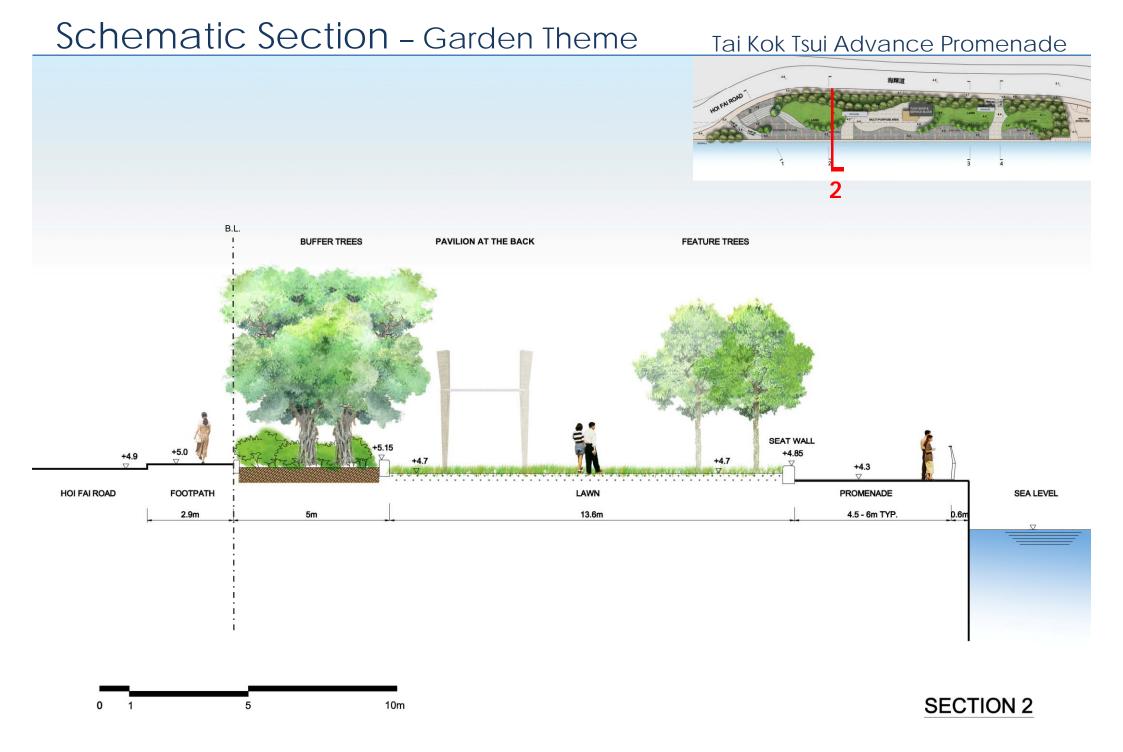

ews

East



West



- 50% of the site to be soft landscaped with lawn areas, ornamental plantings and shade trees with seasonal interests
- Planting scheme that ties in with CEDD's theme planting namely "Coastal Scenery"\*
- A sitting-out area with benches of artistic design and shaded structure to provide a quiet, green space for the elderly
- A Multi-purpose area in the form of a plaza should be able to accommodate at least 50 persons
- Tuck Shop

"海濱風光"—配合西九龍的海濱特色,為居民創造—個海濱休閑帶,並且與舊區相連接。

The "Coastal Scenery" ties in with the West Kowloon waterfront character, creates a waterfront recreation zone for the residents and establishes connections with the old districts.



<sup>\*&</sup>quot;Coastal Scenery" refers to the theme planting adopted by CEDD in the vicinity area

# Garden













# Tuck Shop and Service Block

Tai Kok Tsui Advance Promenade

- Garden Theme





### - Garden Theme













Perspective Sketches - Garden Theme

Tai Kok Tsui Advance Promenade

### 1: Entrance Plaza





## Perspective Sketches - Garden Theme

### Tai Kok Tsui Advance Promenade

### 2: East Entrance and Lawn Area





For illustration purpose only and subject to changes

Scheme 2 (Preferred Scheme)

Museum













# Tuck Shop & Service Block

Tai Kok Tsui Advance Promenade

- Museum Theme

Tuck Shop



View A



# Tuck Shop & Service Block

- Museum Theme

### Tai Kok Tsui Advance Promenade







Tuck Shop

Service Block

Perspective Sketches - Museum Theme Tai Kok Tsui Advance Promenade

### 1: Sculptural Frame at Main Entrance





Perspective Sketches - Museum Theme T