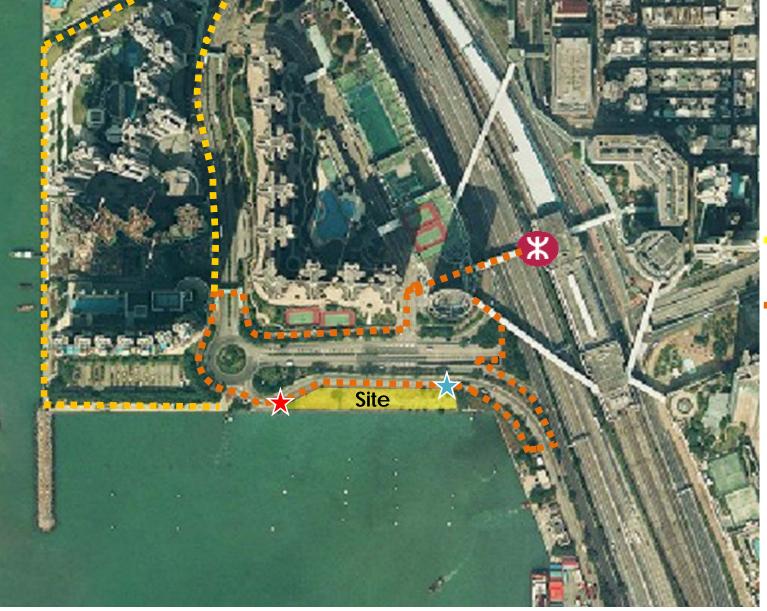

# Tai Kok Tsui Advance Promenade

New Territories

Residential development (The Long Beach)

Residential development (Imperial Cullinan)

Residential development (One SilverSea)

Proposed open space At Ex-Tai Kok Tsui Bus Terminus (Under planning)

Hoi Fai Road Garden

Residential development (Island Harbourview)

Olympic MTR station

Tai Kok Tsui Advance Promenade

**Existing Open Space** 

Proposed Open Space at Ex-Tai Kok Tsui Bus Terminus (Under planning)

Hoi Fai Road Garden

Potential extension of promenade

New Yau Ma Tei Typhoon Shelter

Private residential (The Long Beach)

Site photos (adjacent areas)

Tai Kok Tsui Advance Promenade

Private residential (Imperial Cullinan)

Private residential (One Silversea)

Hoi Fai Road Garden

Pedestrian accessibility

Access route from MTR station

★ ProposedEntranceNo. 1

★ Proposed EntranceNo. 2

\*All entrances to be accessible for persons with disabilities

- Nearby bus route 13D, 43C, 87B, 701, 701S, 971, A21, E21, N23
- Nearby mini-busroute46, 70, 78
- Public Car parking facilities

View of WKCD

View of Victoria Harbour

Views

East

West

- 50% of the site to be soft landscaped with lawn areas, ornamental plantings and shade trees with seasonal interests
- Planting scheme that ties in with CEDD's theme planting namely "Coastal Scenery"\*
- A sitting-out area with benches of artistic design and shaded structure to provide a quiet, green space for the elderly
- A Multi-purpose area in the form of a plaza should be able to accommodate at least 50 persons
- Tuck Shop