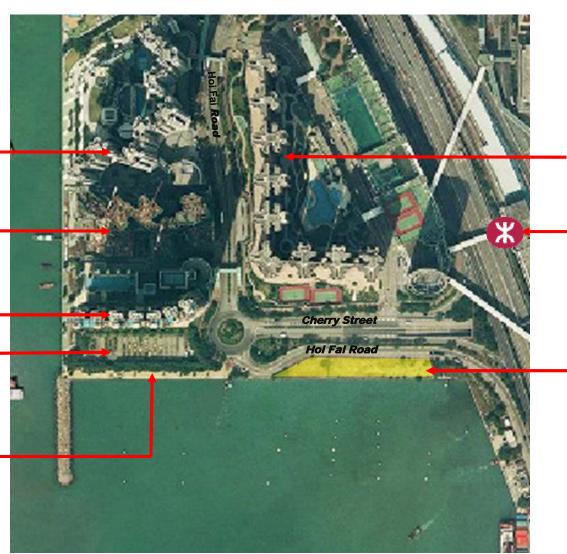

Private residential (One Silversea)

Hoi Fai Road Garden

Pedestrian accessibility

Access route from MTR station

★ ProposedEntranceNo. 1

★ Proposed EntranceNo. 2

\*All entrances to be accessible for persons with disabilities