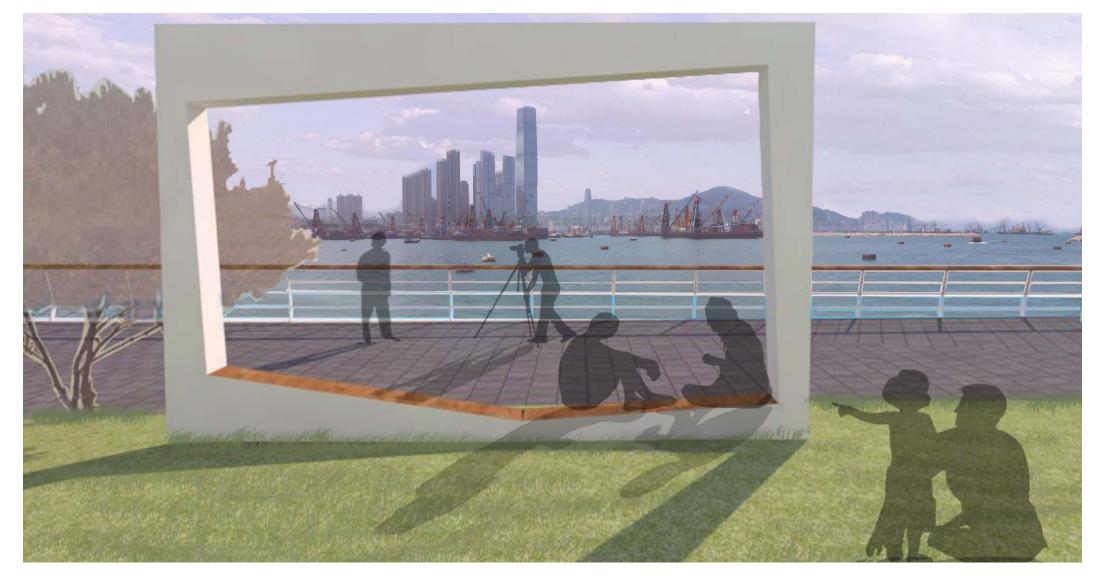

1: Entrance Plaza





## Perspective Sketches - Garden Theme

### Tai Kok Tsui Advance Promenade

### 2: East Entrance and Lawn Area





For illustration purpose only and subject to changes

Scheme 2 (Preferred Scheme)

Museum













# Tuck Shop & Service Block

Tai Kok Tsui Advance Promenade

- Museum Theme

Tuck Shop



View A



# Tuck Shop & Service Block

- Museum Theme

### Tai Kok Tsui Advance Promenade







Tuck Shop

Service Block

Perspective Sketches - Museum Theme Tai Kok Tsui Advance Promenade

### 1: Sculptural Frame at Main Entrance





Perspective Sketches - Museum Theme Tai Kok Tsui Advance Promenade

### 2: Sculptural Seating and Frame





Perspective Sketches - Museum Theme Tai Kok Tsui Advance Promenade

### 3: View towards WKCD through Sculptural Frame





## Landscape Proposal

### Tai Kok Tsui Advance Promenade

#### **Buffer trees**

Ficus virens var. sublanceolata 大葉榕 \*^ Grevillea robusta 銀樺 \* Liquidambar formosana 楓香 ^



Ficus virens var. sublanceolata

Grevillea robusta

Liquidambar formosana

### **Shade Trees**

Crateva unilocularis 樹頭菜 Ficus benjamina \* 垂葉榕 Pongamia pinnata 水黃皮 ^



Crateva unilocularis

Ficus benjamina

Pongamia pinnata

#### **Feature Trees**

Elaeocarpus apiculatus 尖葉杜英 Lagerstroemia indica 紫薇 Terminalia muelleri 莫氏欖仁



Elaeocarpus apiculatus

Lagerstroemia indica

Terminalia muelleri

<sup>\*</sup> Tie in with CEDD theme planting, namely

<sup>&</sup>quot;Coastal Scenery" (as stated in the Brief)

## Landscape Proposal

#### **Shrubs**

Aglaia odorata 米仔蘭 Canna generalis 大花美人蕉 \* Eranthemum nervosum 可愛花 P