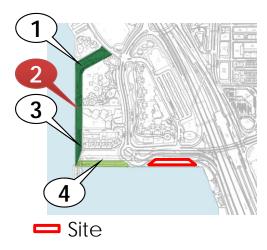

# Tai Kok Tsui Advance Promenade

New Territories

Residential development (The Long Beach)

Residential development (Imperial Cullinan)

Residential development (One SilverSea)

Proposed open space At Ex-Tai Kok Tsui Bus Terminus (Under planning)

Hoi Fai Road Garden

Residential development (Island Harbourview)

Olympic MTR station

Tai Kok Tsui Advance Promenade

**Existing Open Space** 

Proposed Open Space at Ex-Tai Kok Tsui Bus Terminus (Under planning)

Hoi Fai Road Garden

Potential extension of promenade

New Yau Ma Tei Typhoon Shelter

Private residential (The Long Beach)

Site photos (adjacent areas)

Tai Kok Tsui Advance Promenade

Private residential (Imperial Cullinan)

Private residential (One Silversea)

Hoi Fai Road Garden

Pedestrian accessibility

Access route from MTR station

★ ProposedEntranceNo. 1

★ Proposed EntranceNo. 2

\*All entrances to be accessible for persons with disabilities