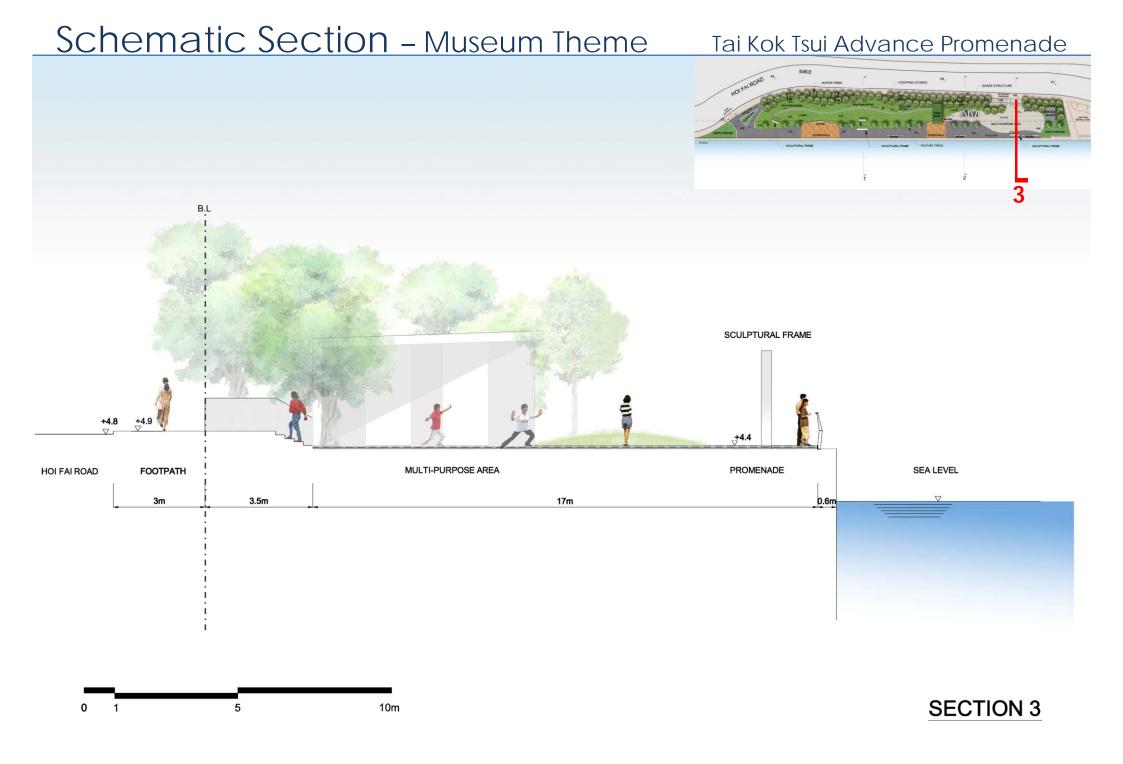

persons
- Tuck Shop

"海濱風光"—配合西九龍的海濱特色,為居民創造—個海濱休閑帶,並且與舊區相連接。

The "Coastal Scenery" ties in with the West Kowloon waterfront character, creates a waterfront recreation zone for the residents and establishes connections with the old districts.



<sup>\*&</sup>quot;Coastal Scenery" refers to the theme planting adopted by CEDD in the vicinity area

# Garden













# Tuck Shop and Service Block

Tai Kok Tsui Advance Promenade

- Garden Theme





### - Garden Theme













Perspective Sketches - Garden Theme

Tai Kok Tsui Advance Promenade

### 1: Entrance Plaza





## Perspective Sketches - Garden Theme

### Tai Kok Tsui Advance Promenade

### 2: East Entrance and Lawn Area





For illustration purpose only and subject to changes

Scheme 2 (Preferred Scheme)

Museum













# Tuck Shop & Service Block

Tai Kok Tsui Advance Promenade

- Museum Theme

Tuck Shop



View A



# Tuck Shop & Service Block

- Museum Theme

### Tai Kok Tsui Advance Promenade







Tuck Shop

Service Block

Perspective Sketches - Museum Theme Tai Kok Tsui Advance Promenade

### 1: Sculptural Frame at Main Entrance





Perspective Sketches - Museum Theme Tai Kok Tsui Advance Promenade

### 2: Sculptural Seating and Frame





Perspective Sketches - Museum Theme Tai Kok Tsui Advance Promenade

### 3: View towards WKCD through Sculptural Frame





## Landscape Proposal

### Tai Kok Tsui Advance Promenade

#### **Buffer trees**

Ficus virens var. sublanceolata 大葉榕 \*^ Grevillea robusta 銀樺 \* Liquidambar formosana 楓香 ^



Ficus virens var. sublanceolata

Grevillea robusta

Liquidambar