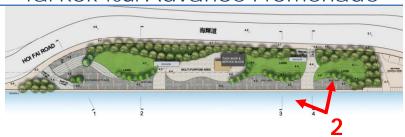

### 2: East Entrance and Lawn Area

For illustration purpose only and subject to changes

Scheme 2 (Preferred Scheme)

Museum