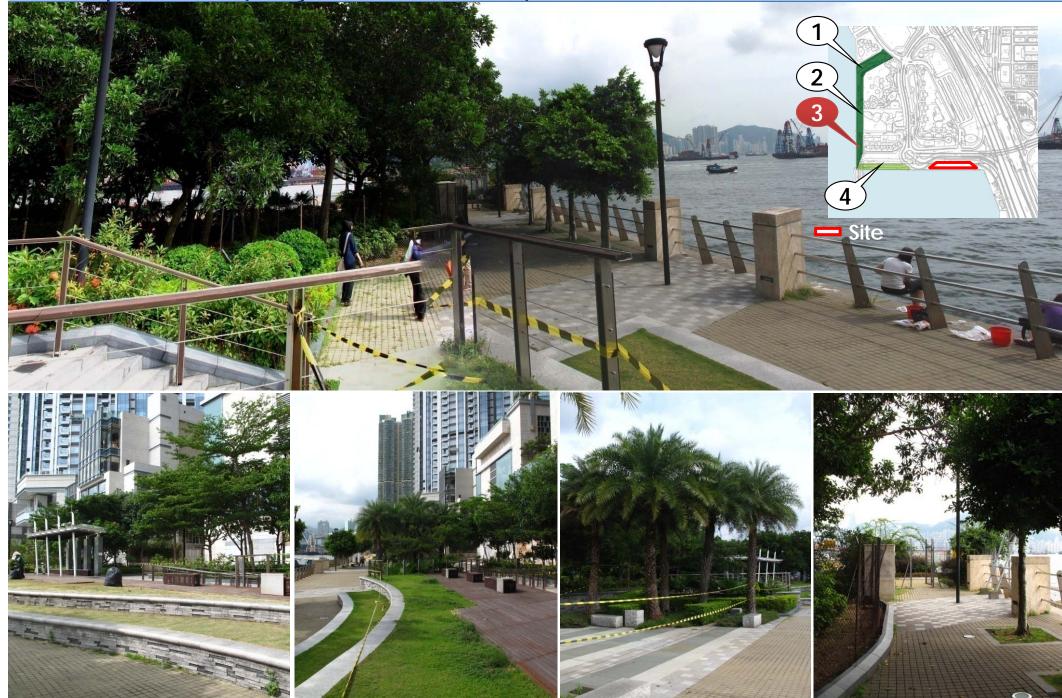

# Tai Kok Tsui Advance Promenade

New Territories

Residential development (The Long Beach)

Residential development (Imperial Cullinan)

Residential development (One SilverSea)

Proposed open space At Ex-Tai Kok Tsui Bus Terminus (Under planning)

Hoi Fai Road Garden

Residential development (Island Harbourview)

Olympic MTR station

Tai Kok Tsui Advance Promenade

**Existing Open Space** 

Proposed Open Space at Ex-Tai Kok Tsui Bus Terminus (Under planning)

Hoi Fai Road Garden

Potential extension of promenade

New Yau Ma Tei Typhoon Shelter

Private residential (The Long Beach)

Site photos (adjacent areas)

Tai Kok Tsui Advance Promenade

Private residential (Imperial Cullinan)

Private residential (One Silversea)

Hoi Fai Road Garden

Pedestrian accessibility

Access route from MTR station

★ ProposedEntranceNo. 1

★ Proposed EntranceNo. 2

\*All entrances to be accessible for persons with disabilities