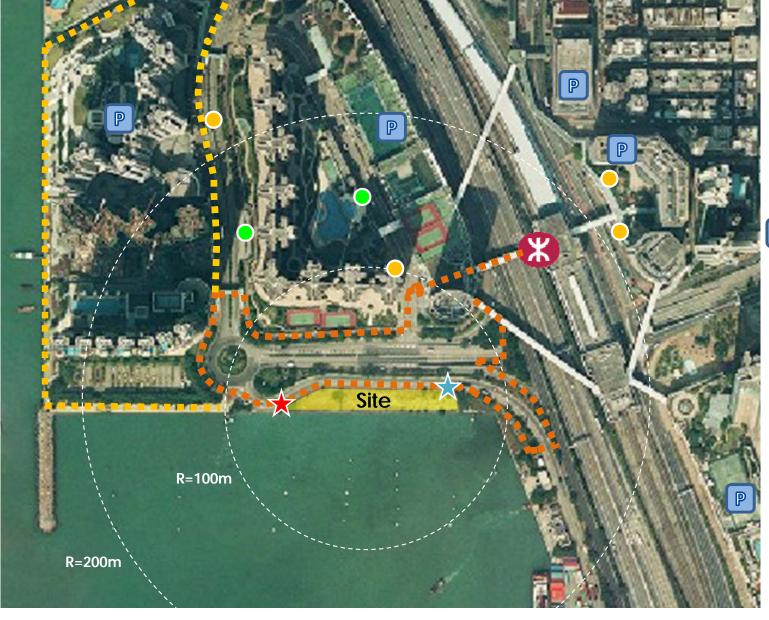

Private residential (One Silversea)

Hoi Fai Road Garden

Pedestrian accessibility

Access route from MTR station

★ ProposedEntranceNo. 1

★ Proposed EntranceNo. 2

\*All entrances to be accessible for persons with disabilities

- Nearby bus route 13D, 43C, 87B, 701, 701S, 971, A21, E21, N23
- Nearby mini-busroute46, 70, 78
- Public Car parking facilities

View of WKCD

View of Victoria Harbour

Views

East

West

- 50% of the site to be soft landscaped with lawn areas, ornamental plantings and shade trees with seasonal interests
- Planting scheme that ties in with CEDD's theme planting namely "Coastal Scenery"\*
- A sitting-out area with benches of artistic design and shaded structure to provide a quiet, green space for the elderly
- A Multi-purpose area in the form of a plaza should be able to accommodate at least 50 persons
- Tuck Shop