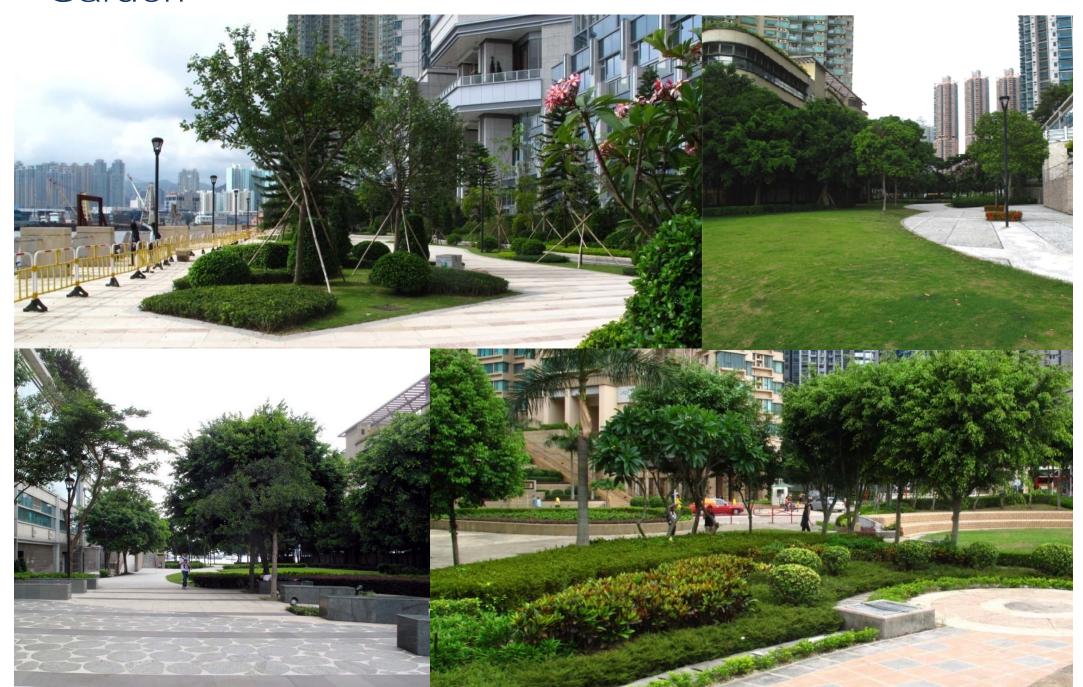

# Garden

Hoi Fai Road Garden

Residential development (Island Harbourview)

Olympic MTR station

Tai Kok Tsui Advance Promenade

**Existing Open Space** 

Proposed Open Space at Ex-Tai Kok Tsui Bus Terminus (Under planning)

Hoi Fai Road Garden

Potential extension of promenade

New Yau Ma Tei Typhoon Shelter

Private residential (The Long Beach)

Site photos (adjacent areas)

Tai Kok Tsui Advance Promenade

Private residential (Imperial Cullinan)

Private residential (One Silversea)

Hoi Fai Road Garden

Pedestrian accessibility

Access route from MTR station

★ ProposedEntranceNo. 1

★ Proposed EntranceNo. 2

\*All entrances to be accessible for persons with disabilities