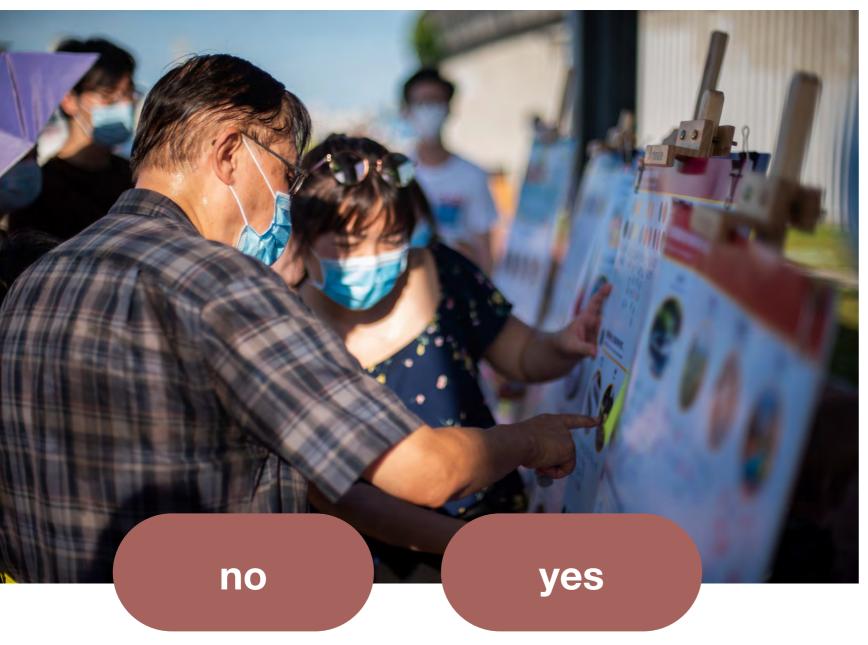

## How to find the Right Clientele

Public Feedback on carry out Community Engagement and seeking their Views on the Design

# Public Feedback on carry out Community Engagement and seeking their Views on the Design