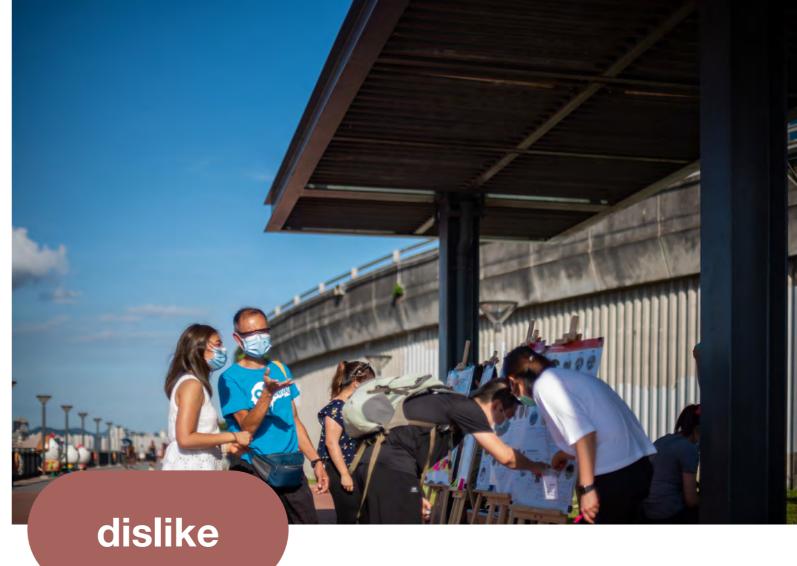

## How to find the Right Clientele

Public Feedback on carry out Community Engagement and seeking their Views on the Design

# Public Feedback on carry out Community Engagement and seeking their Views on the Design