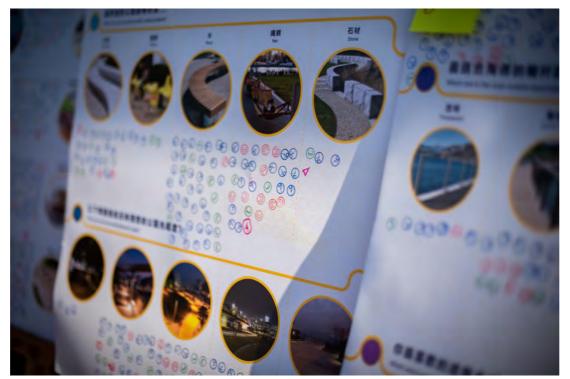

#### **02 Voting Boards**

Dates: 8-9 August 1 weekend Interaction: 5 Boards for Voting

Target: Existing users
Nos.: 100 responses
Location: Container

Manpower: 2 Facilitators