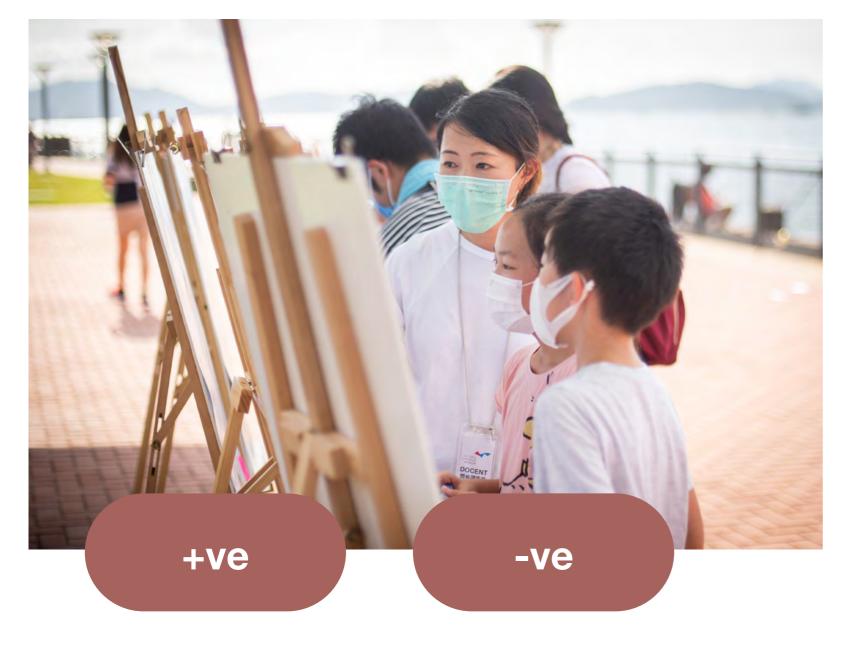

## How to find the Right Clientele

Public Feedback on carry out Community Engagement and seeking their Views on the Design

# Public Feedback on carry out Community Engagement and seeking their Views on the Design