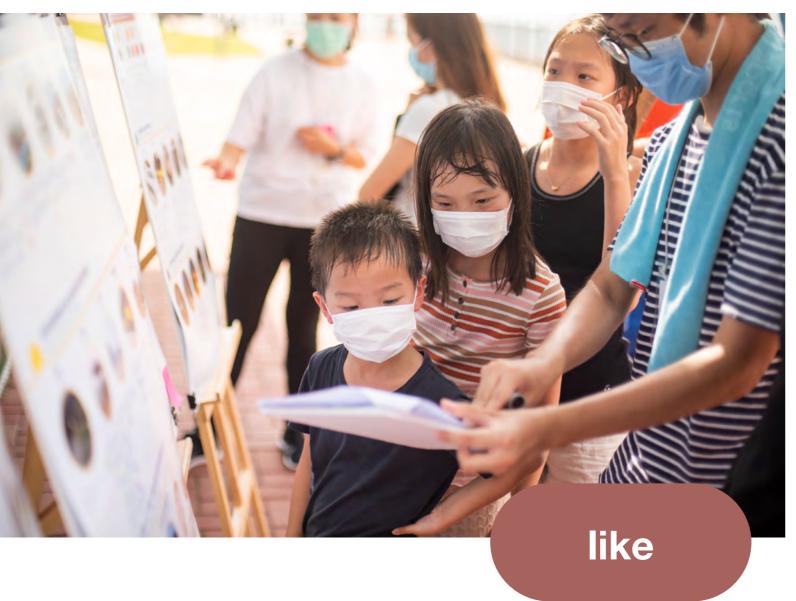

## How to find the Right Clientele

Public Feedback on carry out Community Engagement and seeking their Views on the Design

# Public Feedback on carry out Community Engagement and seeking their Views on the Design