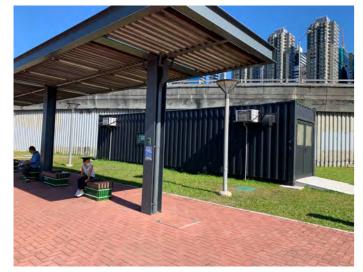

#### 01 Survey/ in person interviews

Dates: 7 Aug (Monday) – 13 August (Monday) 8 Days

Target: Existing users
Nos.: 100 responses

Location: Along the harbourfront

Manpower: 3 Facilitators

#### **02 Voting Boards**

Dates: 8-9 August 1 weekend Interaction: 5 Boards for Voting

Target: Existing users
Nos.: 100 responses
Location: Container

Manpower: 2 Facilitators