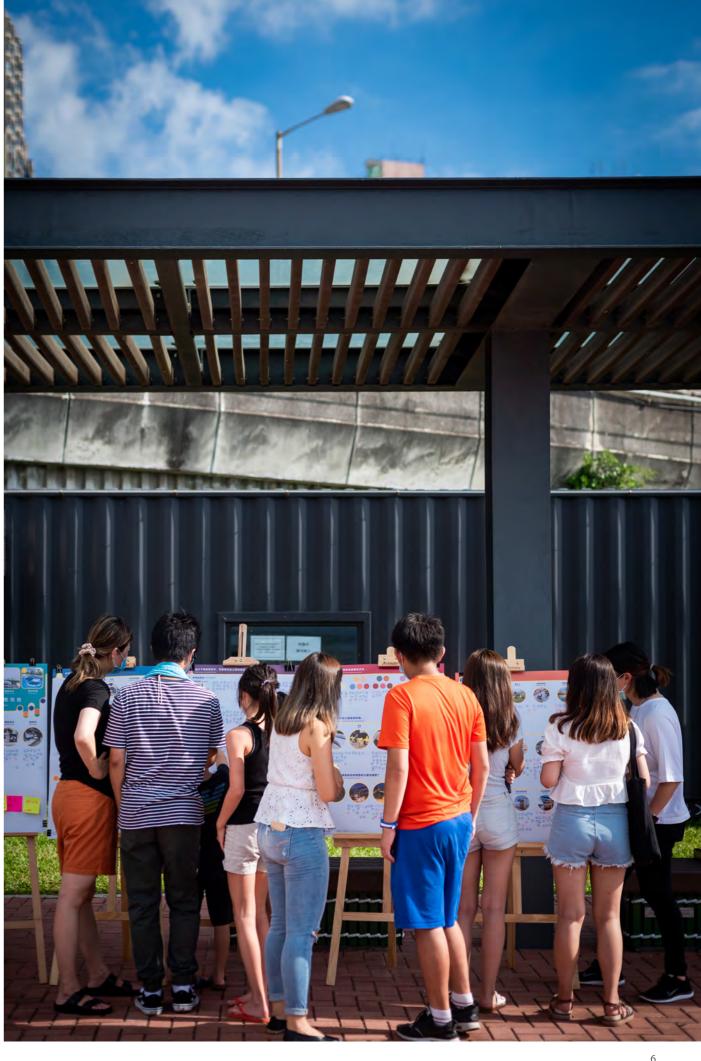

#### 01 Survey/ in person interviews

Dates: 7 Aug (Monday) – 13 August (Monday) 8 Days

Target: Existing users
Nos.: 100 responses

Location: Along the harbourfront

Manpower: 3 Facilitators

#### **02 Voting Boards**

Dates: 8-9 August 1 weekend Interaction: 5 Boards for Voting

Target: Existing users
Nos.: 100 responses
Location: Container

Manpower: 2 Facilitators