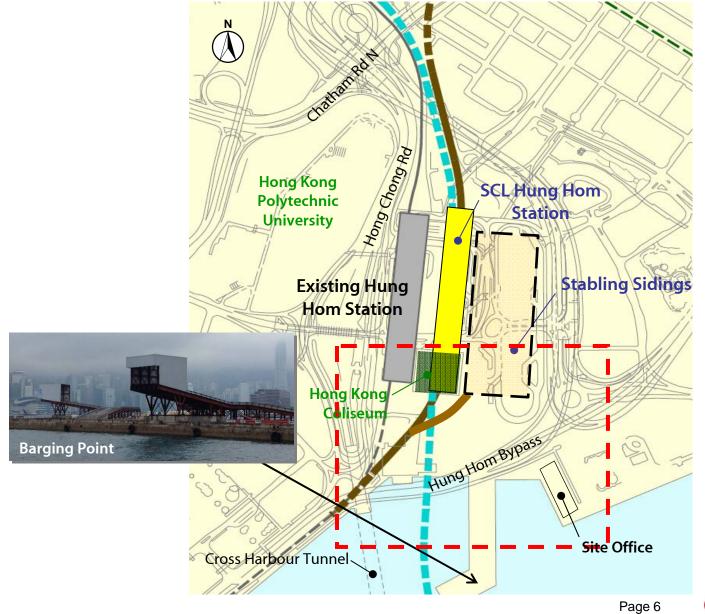

# Progress Update on Shatin to Central Link (SCL)

2 May 2013

## Alignment



MTR Corporation





## **Project Progress**

- Scheme authorized in March 2012
- Construction commenced after funding approval by LegCo in May 2012
- Tai Wai to Hung Hom Section: to be completed in 2018
- Hung Hom to Admiralty Section: to be completed in 2020



## SCL Works – To Kwa Wan and Kai Tak



Page 5



## **SCL Works – Hung Hom**







## **SCL Works – Hung Hom**



## **SCL Works – Wan Chai North**



Page 9





## SCL Works – Wan Chai North





#### SCL Works – Wan Chai North



## Programme



\* Reprovisioning of Harbour Road Sports Centre and Wan Chai Swimming Pool will commence in June 2013.