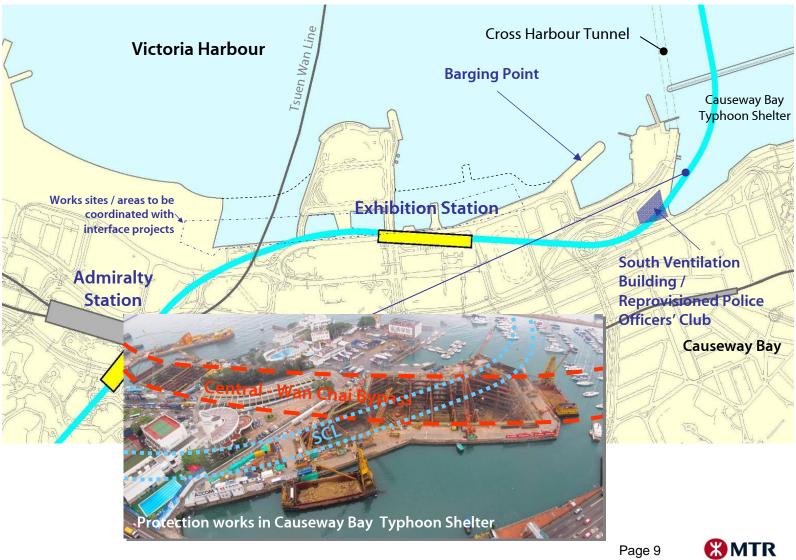

# Progress Update on Shatin to Central Link (SCL)

2 May 2013

## Alignment



MTR Corporation





## **Project Progress**

- Scheme authorized in March 2012
- Construction commenced after funding approval by LegCo in May 2012
- Tai Wai to Hung Hom Section: to be completed in 2018
- Hung Hom to Admiralty Section: to be completed in 2020



## SCL Works – To Kwa Wan and Kai Tak



Page 5



## **SCL Works – Hung Hom**







## **SCL Works – Hung Hom**



## **SCL Works – Wan Chai North**



Page 9





## SCL Works – Wan Chai North





#### SCL Works – Wan Chai North



## Programme



\* Reprovisioning of Harbour Road Sports Centre and Wan Chai Swimming Pool will commence in June 2013.