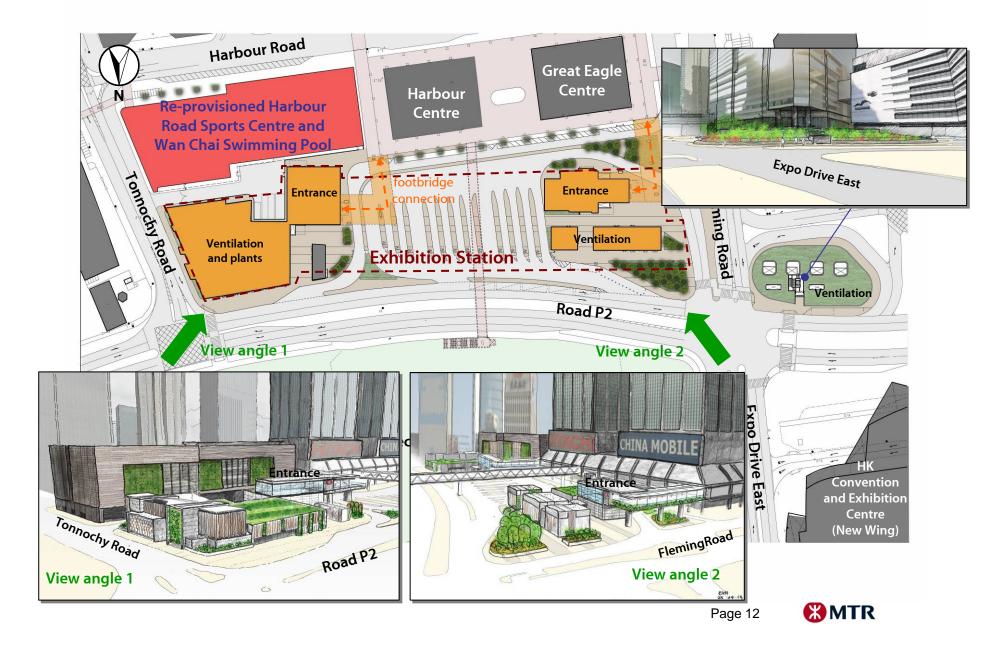

## Programme

\* Reprovisioning of Harbour Road Sports Centre and Wan Chai Swimming Pool will commence in June 2013.