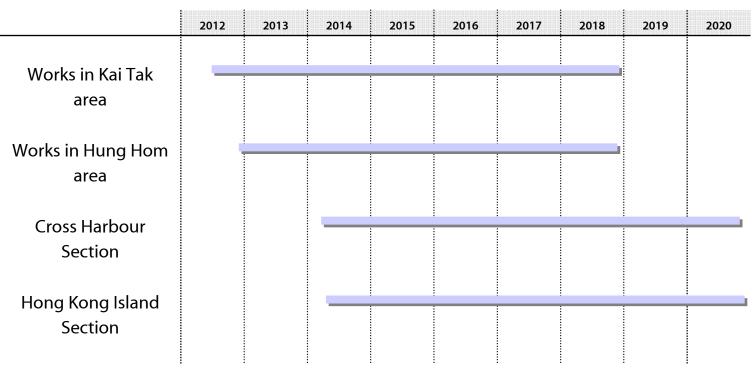

## **Project Progress**

- Scheme authorized in March 2012
- Construction commenced after funding approval by LegCo in May 2012
- Tai Wai to Hung Hom Section: to be completed in 2018
- Hung Hom to Admiralty Section: to be completed in 2020