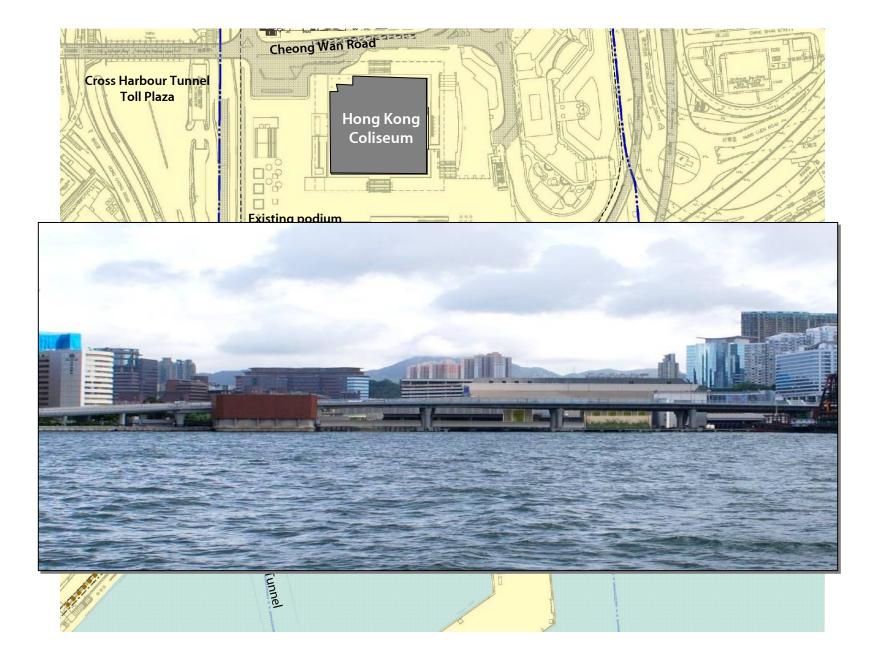

# Progress Update on Shatin to Central Link (SCL)

2 May 2013

## Alignment



MTR Corporation





## **Project Progress**

- Scheme authorized in March 2012
- Construction commenced after funding approval by LegCo in May 2012
- Tai Wai to Hung Hom Section: to be completed in 2018
- Hung Hom to Admiralty Section: to be completed in 2020



## SCL Works – To Kwa Wan and Kai Tak



Page 5



## **SCL Works – Hung Hom**







## **SCL Works – Hung Hom**



## **SCL Works – Wan Chai North**



Page 9





## SCL Works – Wan Chai North





#### SCL Works – Wan Chai North



## Programme



\* Reprovisioning of Harbour Road Sports Centre and Wan Chai Swimming Pool will commence in June 2013.