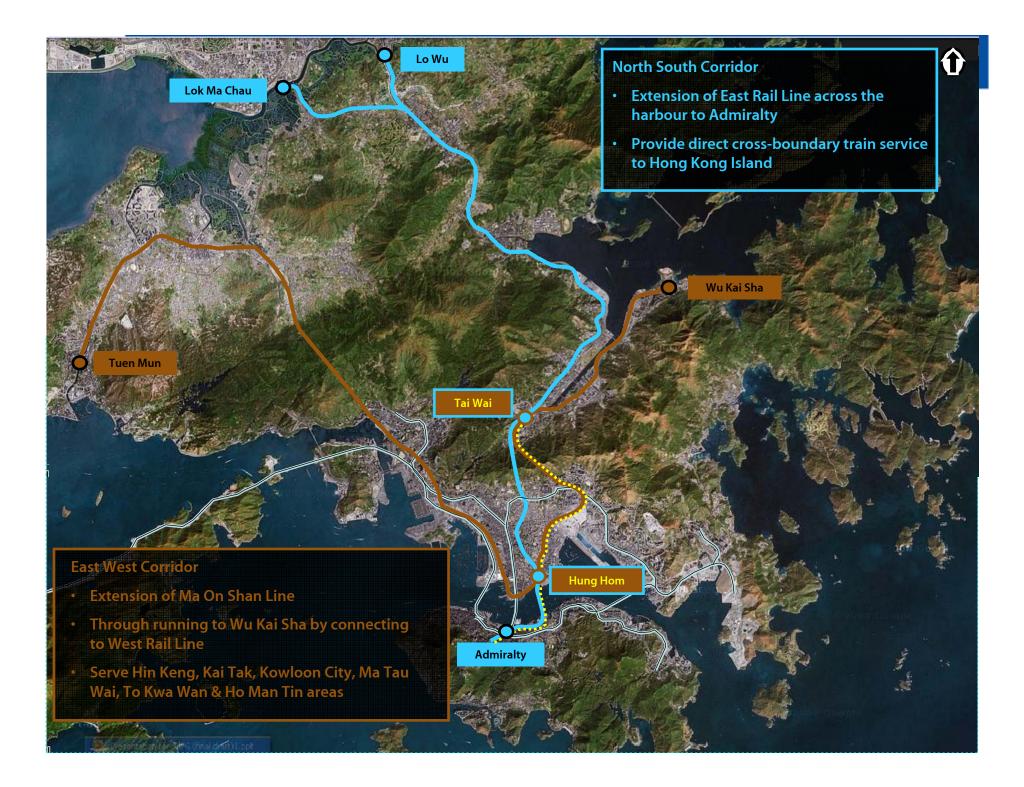

# Progress Update on Shatin to Central Link (SCL)

2 May 2013

## Alignment



MTR Corporation





## **Project Progress**

- Scheme authorized in March 2012
- Construction commenced after funding approval by LegCo in May 2012
- Tai Wai to Hung Hom Section: to be completed in 2018
- Hung Hom to Admiralty Section: to be completed in 2020



## SCL Works – To Kwa Wan and Kai Tak



Page 5



## **SCL Works – Hung Hom**







## **SCL Works – Hung Hom**



## **SCL Works – Wan Chai North**



Page 9





## SCL Works – Wan Chai North





#### SCL Works – Wan Chai North



## Programme



\* Reprovisioning of Harbour Road Sports Centre and Wan Chai Swimming Pool will commence in June 2013.