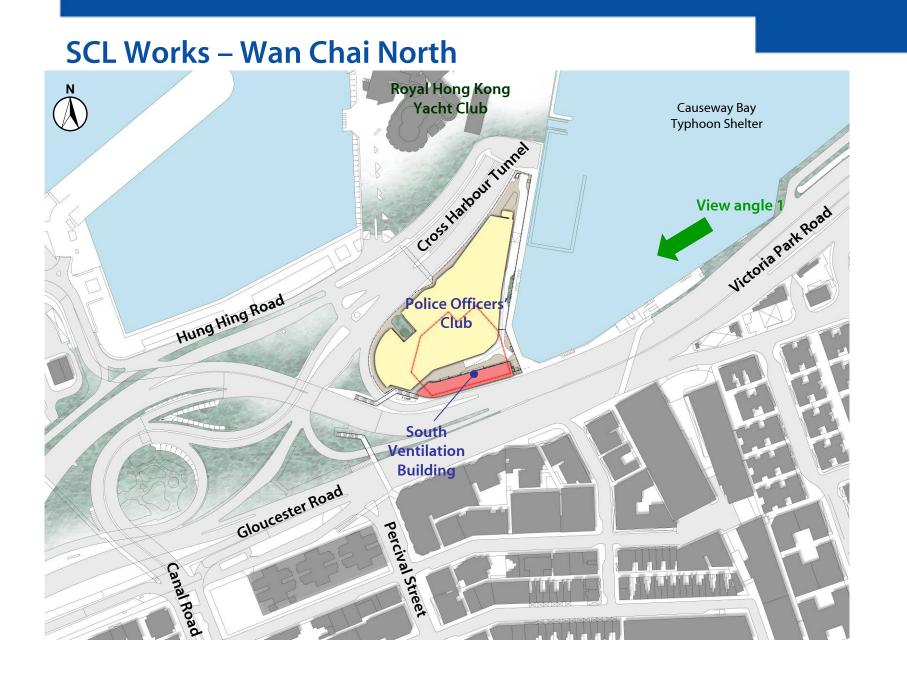

# Progress Update on Shatin to Central Link (SCL)

2 May 2013

## Alignment



MTR Corporation





## **Project Progress**

- Scheme authorized in March 2012
- Construction commenced after funding approval by LegCo in May 2012
- Tai Wai to Hung Hom Section: to be completed in 2018
- Hung Hom to Admiralty Section: to be completed in 2020



## SCL Works – To Kwa Wan and Kai Tak



Page 5



## **SCL Works – Hung Hom**







## **SCL Works – Hung Hom**



## **SCL Works – Wan Chai North**



Page 9





## SCL Works – Wan Chai North





#### SCL Works – Wan Chai North



## Programme



\* Reprovisioning of Harbour Road Sports Centre and Wan Chai Swimming Pool will commence in June 2013.