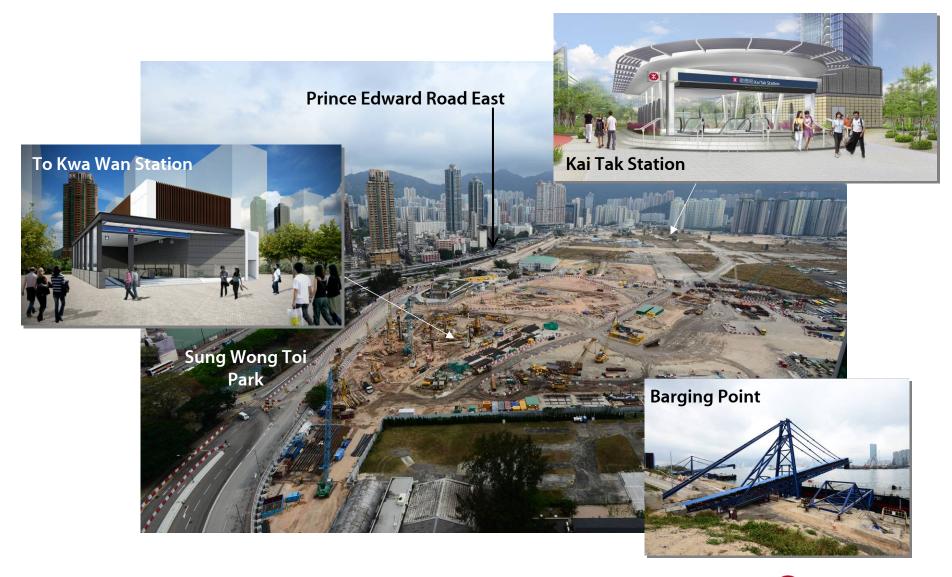

# Progress Update on Shatin to Central Link (SCL)

2 May 2013

## Alignment



MTR Corporation





## **Project Progress**

- Scheme authorized in March 2012
- Construction commenced after funding approval by LegCo in May 2012
- Tai Wai to Hung Hom Section: to be completed in 2018
- Hung Hom to Admiralty Section: to be completed in 2020



## SCL Works – To Kwa Wan and Kai Tak



Page 5



## **SCL Works – Hung Hom**







## **SCL Works – Hung Hom**



## **SCL Works – Wan Chai North**



Page 9





## SCL Works – Wan Chai North





#### SCL Works – Wan Chai North



## Programme



\* Reprovisioning of Harbour Road Sports Centre and Wan Chai Swimming Pool will commence in June 2013.