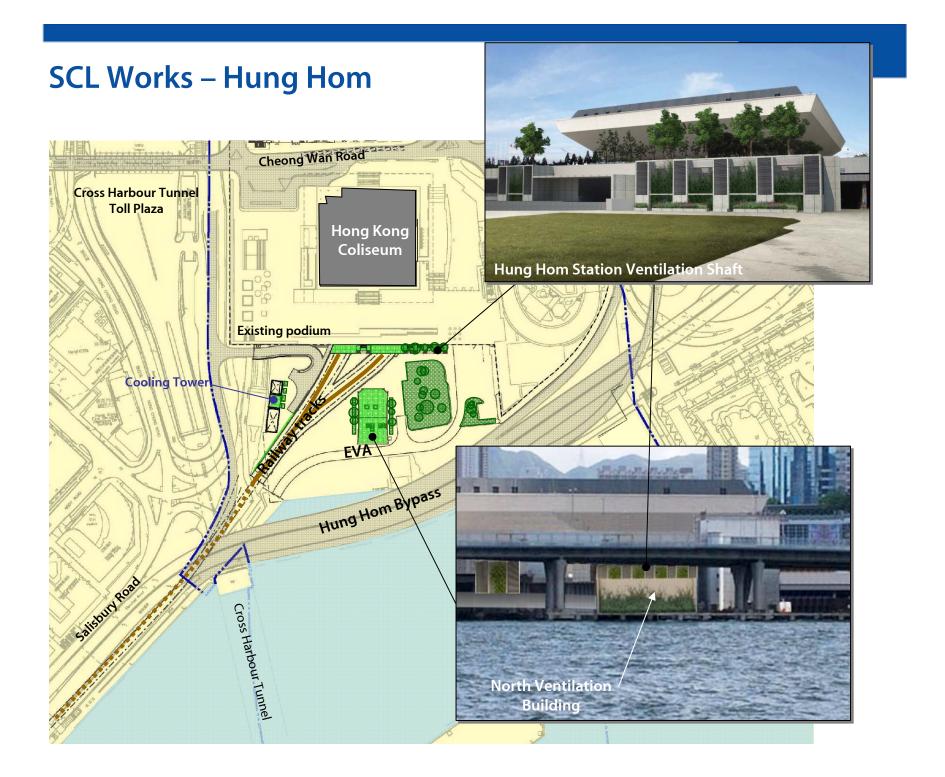

# Progress Update on Shatin to Central Link (SCL)

2 May 2013

## Alignment



MTR Corporation





## **Project Progress**

- Scheme authorized in March 2012
- Construction commenced after funding approval by LegCo in May 2012
- Tai Wai to Hung Hom Section: to be completed in 2018
- Hung Hom to Admiralty Section: to be completed in 2020



## SCL Works – To Kwa Wan and Kai Tak



Page 5



## **SCL Works – Hung Hom**







## **SCL Works – Hung Hom**



## **SCL Works – Wan Chai North**



Page 9





## SCL Works – Wan Chai North





#### SCL Works – Wan Chai North



## Programme



\* Reprovisioning of Harbour Road Sports Centre and Wan Chai Swimming Pool will commence in June 2013.