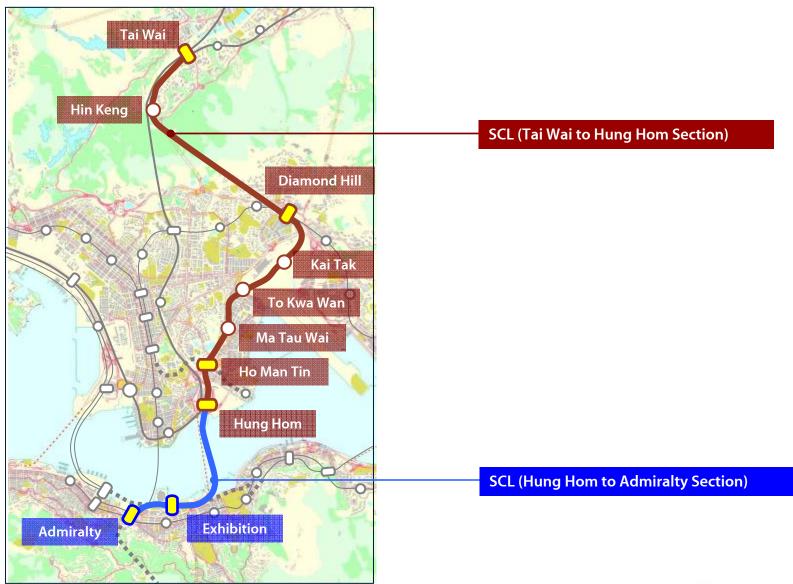

## Alignment

MTR Corporation

## **Project Progress**

- Scheme authorized in March 2012
- Construction commenced after funding approval by LegCo in May 2012
- Tai Wai to Hung Hom Section: to be completed in 2018
- Hung Hom to Admiralty Section: to be completed in 2020