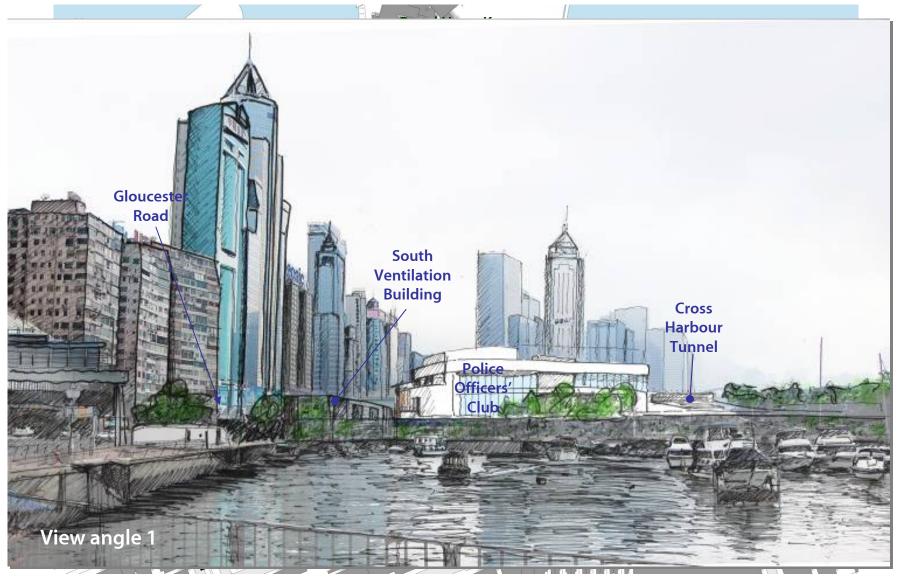

# Progress Update on Shatin to Central Link (SCL)

2 May 2013

## Alignment



MTR Corporation





## **Project Progress**

- Scheme authorized in March 2012
- Construction commenced after funding approval by LegCo in May 2012
- Tai Wai to Hung Hom Section: to be completed in 2018
- Hung Hom to Admiralty Section: to be completed in 2020



## SCL Works – To Kwa Wan and Kai Tak



Page 5



## **SCL Works – Hung Hom**







## **SCL Works – Hung Hom**



## **SCL Works – Wan Chai North**



Page 9





## SCL Works – Wan Chai North





#### SCL Works – Wan Chai North



## Programme



\* Reprovisioning of Harbour Road Sports Centre and Wan Chai Swimming Pool will commence in June 2013.