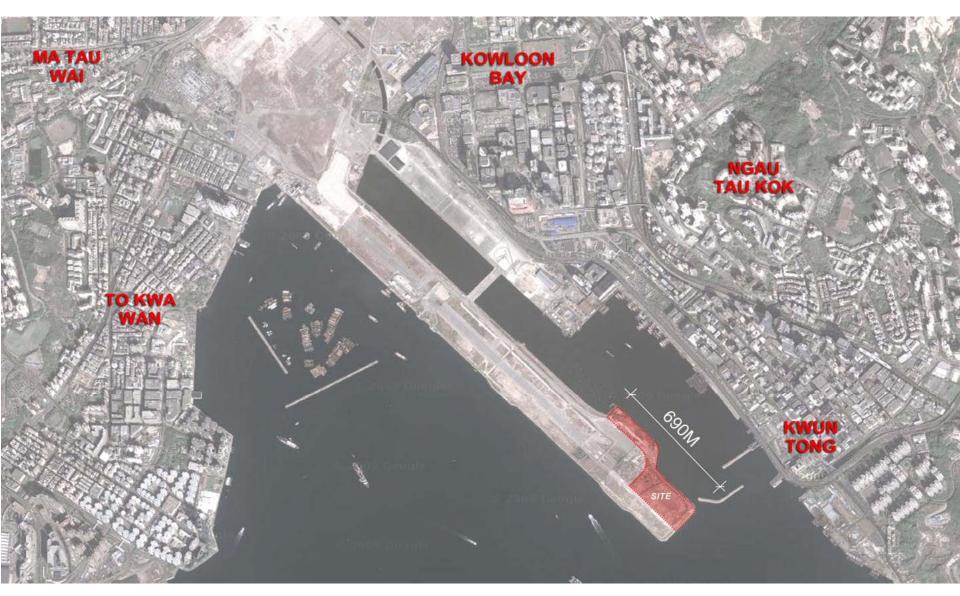

# Runway Park

### Runway Park – Phase 1

Kai Tak Runway Park Phase 1 Boundary (Site area approximately 12000m<sup>2</sup>)