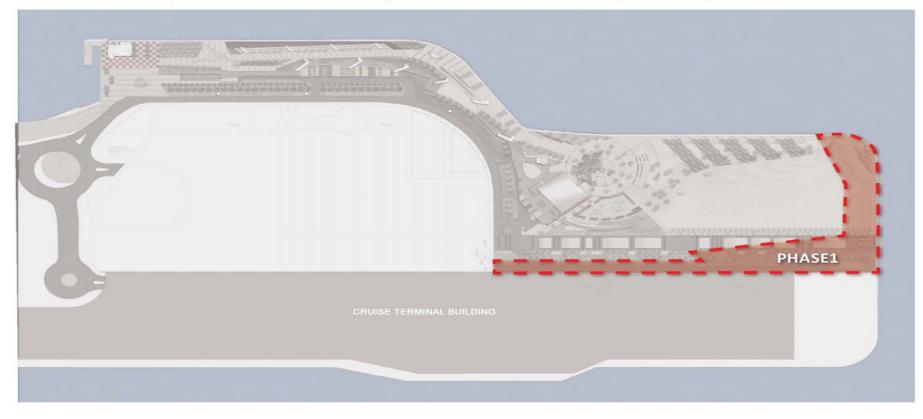

### Runwav Park – Phase 1

### Phase 1

- Waterfront promenade
- Landscape and lawn area
- Beautified weather station and aviation features
- Toilets and baby care facilities