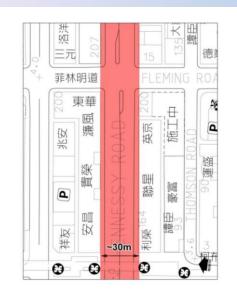

# **Enhancement of Waterfront Accessibility at Former Runway**



## **Access Road to Runway under Construction**





## **Enhancement to Landscaping Work and Accessibility to Waterfront**

#### **Enhance visual permeability**





#### **Enhance landscaping works for better access and experience**







## **Road Realignment being Explored**





## **Scale of Road Corridor**



Hennessy Road
[ 30m between facades]







### **Pedestrian Connections**





**Pedestrian Connections** 



## Issues to be Addressed in Road Realignment

- Constraints on Alignment and Levels
- Environment and Visual Impacts
- Connectivity for Pedestrian Circulation
- Other Urban Design Considerations



- Refinement of Street Furniture and Landscaping design to be incorporated into on-going construction contract for completion in mid 2013
- Continue to develop design for realignment of Road D3 and associated townscape layout review