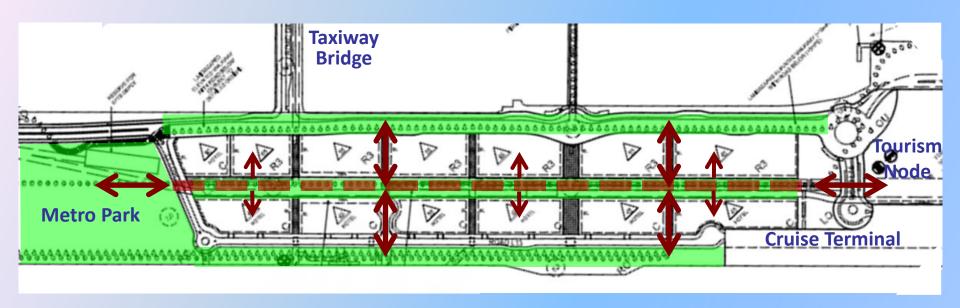

## **Road Realignment being Explored**

## Issues to be Addressed in Road Realignment

- Constraints on Alignment and Levels
- Environment and Visual Impacts
- Connectivity for Pedestrian Circulation
- Other Urban Design Considerations

- Refinement of Street Furniture and Landscaping design to be incorporated into on-going construction contract for completion in mid 2013
- Continue to develop design for realignment of Road D3 and associated townscape layout review