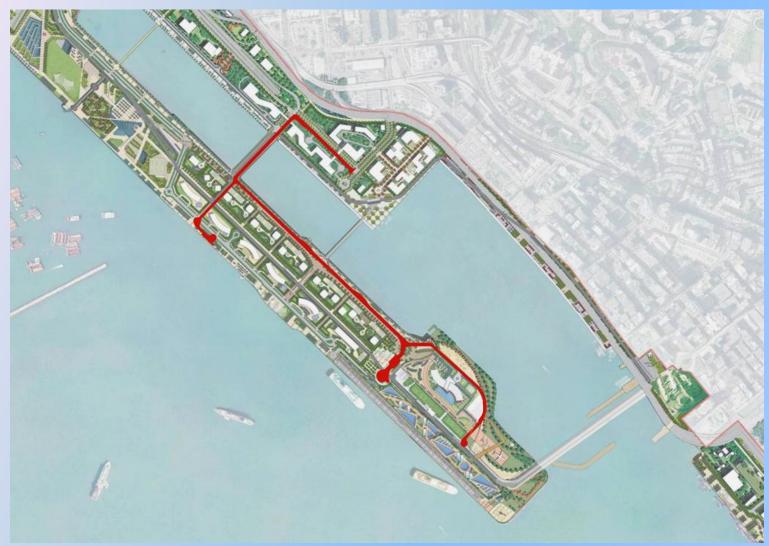

# **Enhancement of Waterfront Accessibility at Former Runway**

## **Access Road to Runway under Construction**

## **Road Realignment being Explored**

## **Scale of Road Corridor**

Hennessy Road
[ 30m between facades]