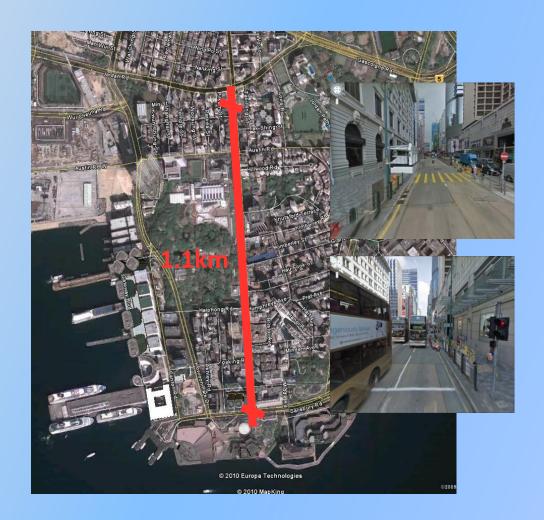

## **Scale of Road Corridor**

Hennessy Road
[ 30m between facades]

### **Pedestrian Connections**

**Pedestrian Connections** 