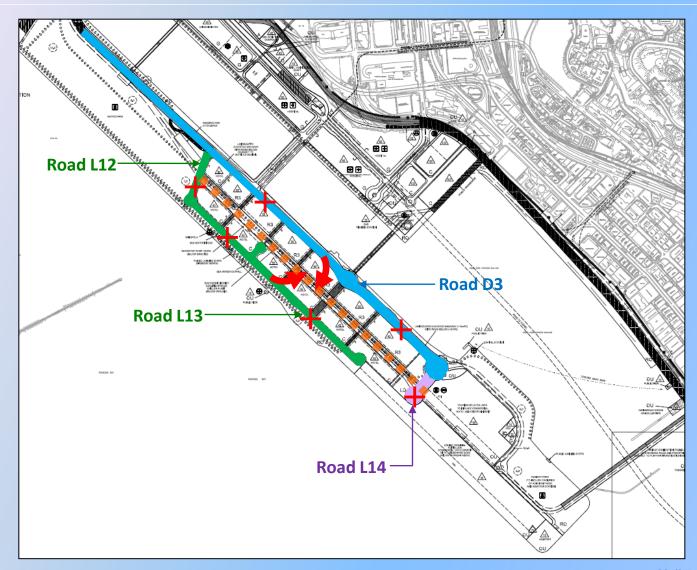

## **Road Realignment being Explored**

## Issues to be Addressed in Road Realignment

- Constraints on Alignment and Levels
- Environment and Visual Impacts
- Connectivity for Pedestrian Circulation
- Other Urban Design Considerations

- Refinement of Street Furniture and Landscaping design to be incorporated into on-going construction contract for completion in mid 2013
- Continue to develop design for realignment of Road D3 and associated townscape layout review