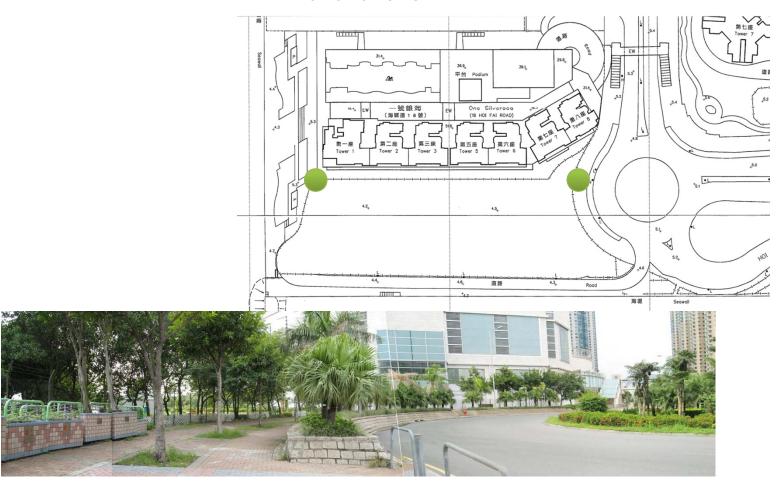

## Location



#### Access





## View Outside







# **Connection with Existing Promenade**







#### **Elevation**



## Master Layout Plan



Yau Ma Tei Typhoon Shelter

## **Upper Level**



## **Master Layout Plan**



Ya Ma Tei Typhoon Shelter

#### **Roof Design**



#### **Lower Level**

## Lawn













## **Equestrian Features - Bench**







# Jogging Track



# **Landscape Features**



# **Covered Exhibition Space**



## "Exhibition" Path



# **Viewing Platform - Sunset View** For illustration purpose only and are subject to changes

# **Viewing Platform – Garden View**



# **Lighting Features**



#### **Elevated Deck**





#### South Elevation



#### View From Victoria Harbour / Yau Ma Tei Typhoon Shelter

#### **West Elevation**



#### **View From Stonecutters Island**





# LANDSCAPE