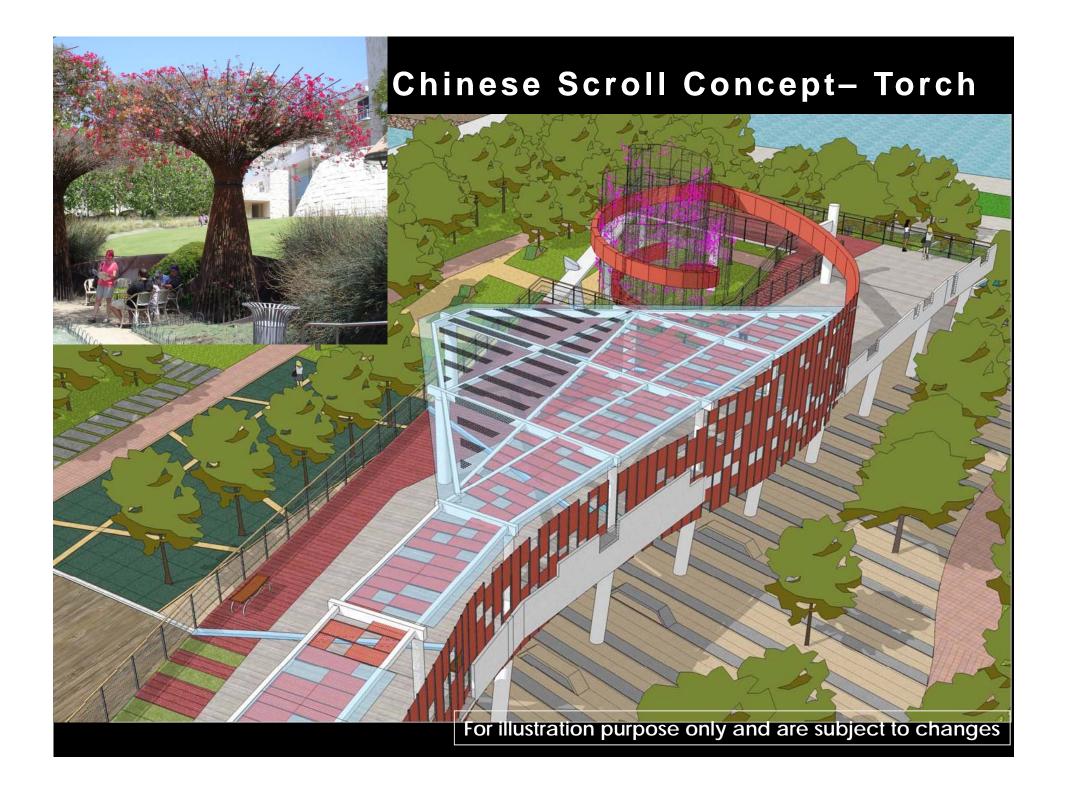

## Location



#### Access





## View Outside







# **Connection with Existing Promenade**







#### **Elevation**



## Master Layout Plan



Yau Ma Tei Typhoon Shelter

## **Upper Level**



## **Master Layout Plan**



Ya Ma Tei Typhoon Shelter

#### **Roof Design**



#### **Lower Level**

## Lawn













## **Equestrian Features - Bench**







# Jogging Track



# **Landscape Features**



# **Covered Exhibition Space**



## "Exhibition" Path



# **Viewing Platform - Sunset View** For illustration purpose only and are subject to changes

# **Viewing Platform – Garden View**



# **Lighting Features**



#### **Elevated Deck**





#### South Elevation



#### View From Victoria Harbour / Yau Ma Tei Typhoon Shelter

#### **West Elevation**



#### **View From Stonecutters Island**





# LANDSCAPE MASTER PLAN 景觀藍圖 OPEN SPACE AT EX-TAI KOK TSUI BUS TERMINUS



# LANDSCAPE PLANTING SCHEME 景觀種植方案 OPEN SPACE AT EX-TAI KOK TSUI BUS TERMINUS

## **Hedges**



ACCESS

HE