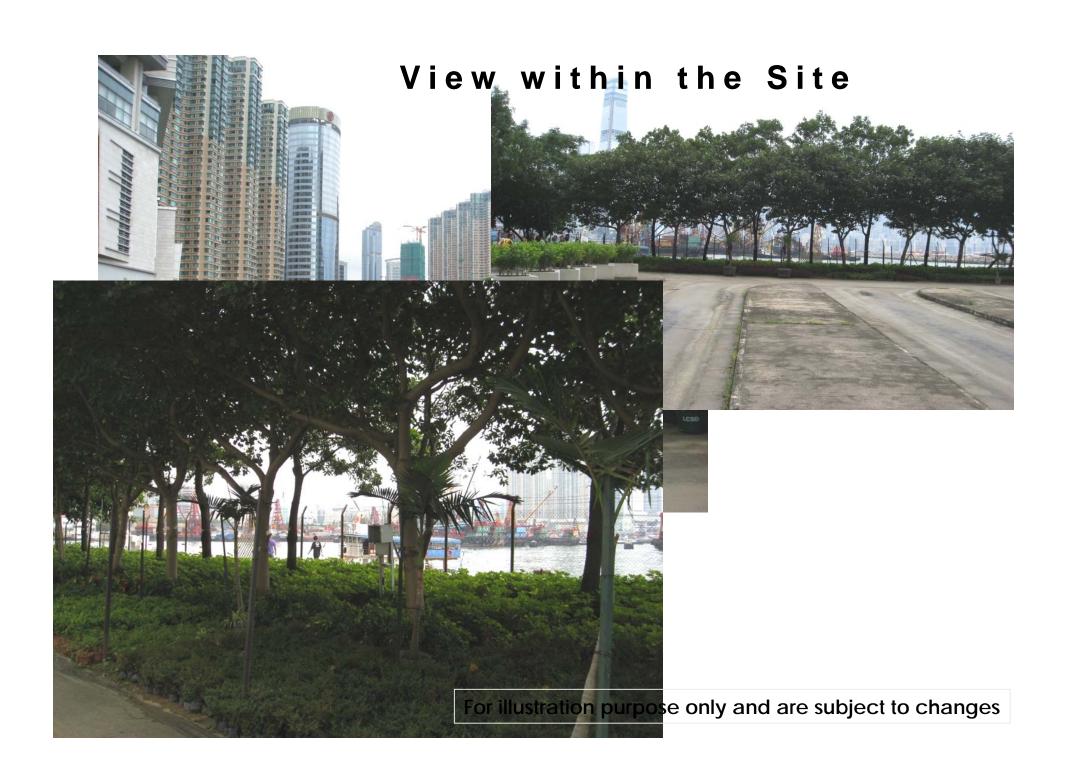

## Location



#### Access





## View Outside







# **Connection with Existing Promenade**







#### **Elevation**



## Master Layout Plan



Yau Ma Tei Typhoon Shelter

## **Upper Level**



## **Master Layout Plan**



Ya Ma Tei Typhoon Shelter

#### **Roof Design**



#### **Lower Level**

## Lawn













## **Equestrian Features - Bench**







# Jogging Track



# **Landscape Features**



# **Covered Exhibition Space**



## "Exhibition" Path



# **Viewing Platform - Sunset View** For illustration purpose only and are subject to changes

# **Viewing Platform – Garden View**



# **Lighting Features**



#### **Elevated Deck**





#### South Elevation



#### View From Victoria Harbour / Yau Ma Tei Typhoon Shelter

#### **West Elevation**



#### **View From Stonecutters Island**





# LANDSCAPE MASTER PLAN 景觀藍圖 OPEN SP