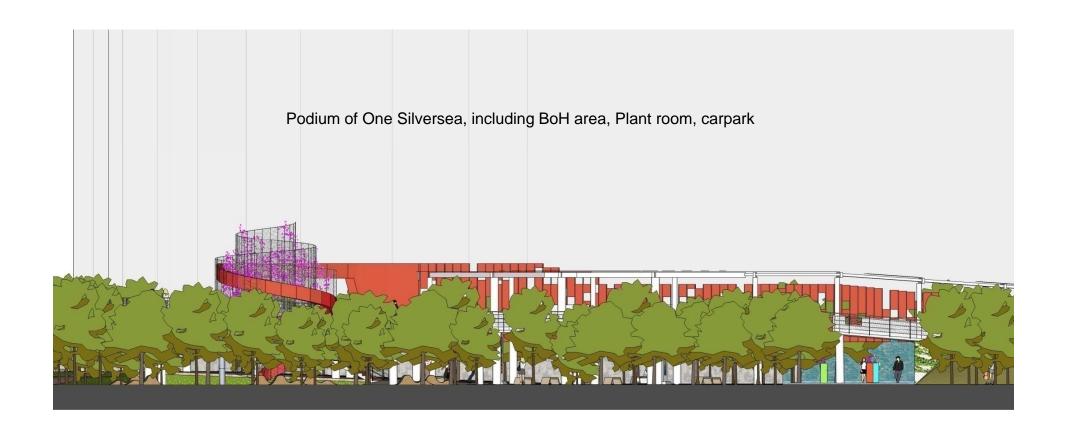

## Location



#### Access





## View Outside







# **Connection with Existing Promenade**







#### **Elevation**



## Master Layout Plan



Yau Ma Tei Typhoon Shelter

## **Upper Level**



## **Master Layout Plan**



Ya Ma Tei Typhoon Shelter

#### **Roof Design**



#### **Lower Level**

## Lawn













## **Equestrian Features - Bench**







# Jogging Track



# **Landscape Features**



# **Covered Exhibition Space**



## "Exhibition" Path



# **Viewing Platform - Sunset View** For illustration purpose only and are subject to changes

# **Viewing Platform – Garden View**



# **Lighting Features**



#### **Elevated Deck**





#### South Elevation



#### View From Victoria Harbour / Yau Ma Tei Typhoon Shelter

#### **West Elevation**



#### **View From Stonecutters Island**





# LANDSCAPE MASTER PLAN 景觀藍圖 OPEN SPACE AT EX-TAI KOK TSUI BUS TERMINUS



# LANDSCAPE PLANTING SCHEME 景觀種植方案 OPEN SPACE AT EX-TAI KOK TSUI BUS TERMINUS

## **Hedges**



ACCESS

HEDGE PLANTING

PARK WITHOUT FENCING

CONCEPTUAL LANDSCAPE IMAGES OPEN SPACE AT EX-TAI KOK TSUI BUS TERMINUS

# Thank you