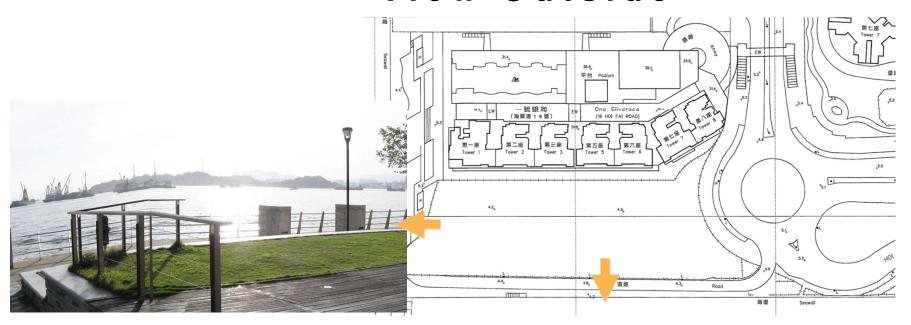

## Location



#### Access





## View Outside







# **Connection with Existing Promenade**







#### **Elevation**



## Master Layout Plan



Yau Ma Tei Typhoon Shelter

## **Upper Level**



## **Master Layout Plan**



Ya Ma Tei Typhoon Shelter

#### **Roof Design**



#### **Lower Level**

## Lawn













## **Equestrian Features - Bench**







# Jogging Track



# **Landscape Features**



# **Covered Exhibition Space**



## "Exhibition" Path



# **Viewing Platform - Sunset View** For illustration purpose only and are subject to changes

# **Viewing Platform – Garden View**



# **Lighting Features**



#### **Elevated Deck**





#### South Elevation



#### View From Victoria Harbour / Yau Ma Tei Typhoon Shelter

#### **West Elevation**



#### **View From Stonecutters Island**





# LANDSCAPE MASTER PLAN 景觀藍圖 OPE