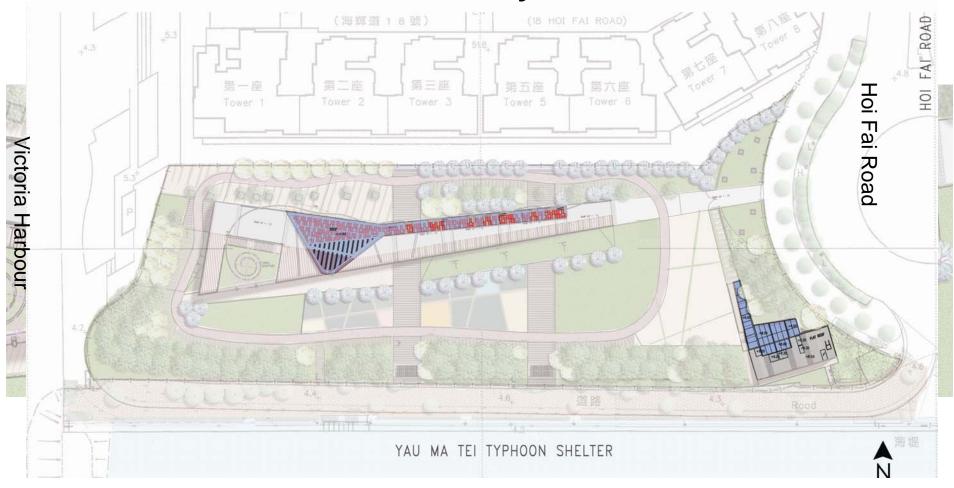

## Location



#### Access





## View Outside







# **Connection with Existing Promenade**







#### **Elevation**



## Master Layout Plan



Yau Ma Tei Typhoon Shelter

## **Upper Level**



## **Master Layout Plan**



Ya Ma Tei Typhoon Shelter

#### **Roof Design**



#### **Lower Level**

## Lawn













## **Equestrian Features - Bench**







# Jogging Track



# **Landscape Features**



# **Covered Exhibition Space**



## "Exhibition" Path



# **Viewing Platform - Sunset View** For illustration purpose only and are subject to changes

# **Viewing Platform – Garden View**



# **Lighting Features**



#### **Elevated Deck**





#### South Elevation



#### View From Victoria Harbour / Yau Ma Tei Typhoon Shelter

#### **West Elevation**



#### **View From Stonecutters Island**





# LANDSCAPE MASTER PLAN 景觀藍圖 OPEN SPACE AT EX-TAI KOK TSUI BUS TERMINUS



# LANDSCAPE PLANTING SCHEME 景觀種植方案 OPEN SPACE AT EX-TAI KOK TSUI BUS TERMINUS

## **Hedges**



ACCESS

HEDGE PLANTING

PARK WITHOUT FE