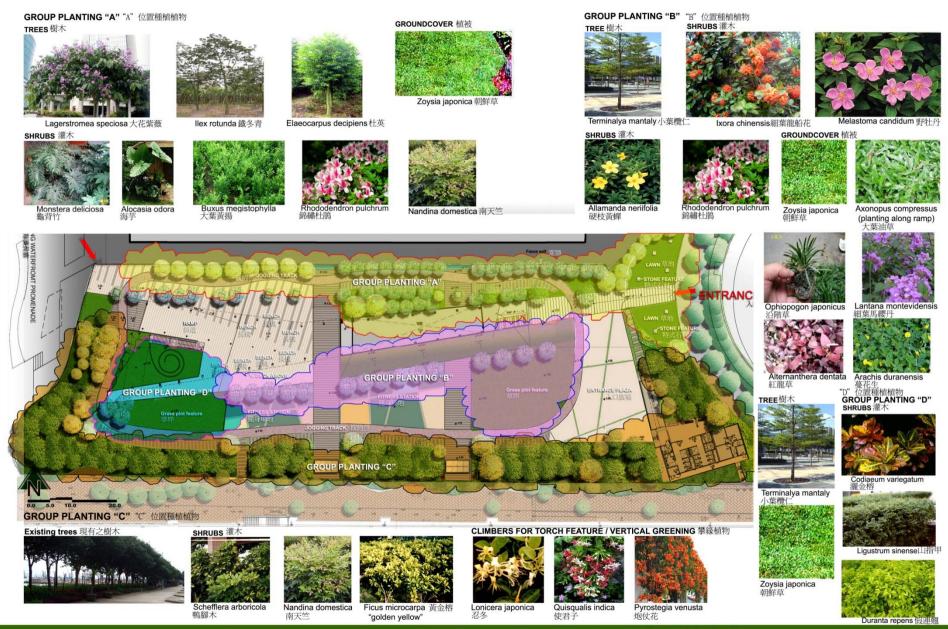

ade**







#### **Elevation**



## Master Layout Plan



Yau Ma Tei Typhoon Shelter

## **Upper Level**



## **Master Layout Plan**



Ya Ma Tei Typhoon Shelter

#### **Roof Design**



#### **Lower Level**

## Lawn













## **Equestrian Features - Bench**







# Jogging Track



# **Landscape Features**



# **Covered Exhibition Space**



## "Exhibition" Path



# **Viewing Platform - Sunset View** For illustration purpose only and are subject to changes

# **Viewing Platform – Garden View**



# **Lighting Features**



#### **Elevated Deck**





#### South Elevation



#### View From Victoria Harbour / Yau Ma Tei Typhoon Shelter

#### **West Elevation**



#### **View From Stonecutters Island**





# LANDSCAPE MASTER PLAN 景觀藍圖 OPEN SPACE AT EX-TAI KOK TSUI BUS TERMINUS



# LANDSCAPE PLANTING SCHEME 景觀種植方案 OPEN SPACE AT EX-TAI KOK TSUI BUS TERMINUS

## **Hedges**



ACCESS

HEDGE PLANTING

PARK WITHOUT FENCING

CONCEPTUAL LANDSCAPE IMAGES OPEN SPACE AT EX-TAI KOK TSUI BUS TERMINUS

# Thank you