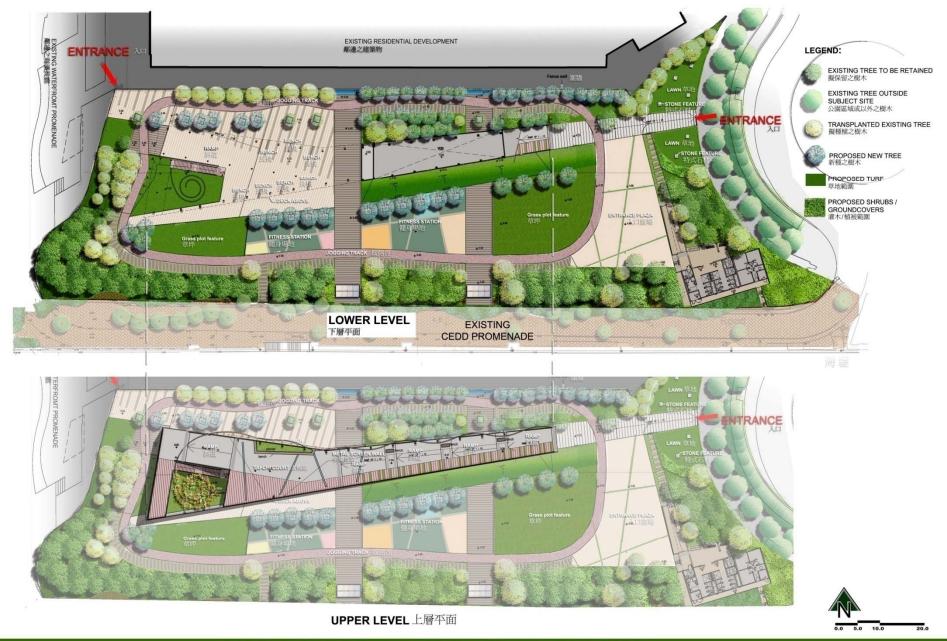

#### Access





## View Outside







# **Connection with Existing Promenade**







#### **Elevation**



## Master Layout Plan



Yau Ma Tei Typhoon Shelter

## **Upper Level**



## **Master Layout Plan**



Ya Ma Tei Typhoon Shelter

#### **Roof Design**



#### **Lower Level**

## Lawn













## **Equestrian Features - Bench**







# Jogging Track



# **Landscape Features**



# **Covered Exhibition Space**



## "Exhibition" Path



# **Viewing Platform - Sunset View** For illustration purpose only and are subject to changes

# **Viewing Platform – Garden View**



# **Lighting Features**



#### **Elevated Deck**





#### South Elevation



#### View From Victoria Harbour / Yau Ma Tei Typhoon Shelter

#### **West Elevation**



#### **View From Stonecutters Island**





# LANDSCAPE MASTER PLAN 景觀藍圖 OPEN SPACE AT EX-TAI KOK TSUI BUS TERMINUS



# LANDSCAPE PLANTING SCHEME 景觀種植方案 OPEN SPACE AT EX-TAI KOK TSUI BUS TERMINUS

## **Hedges**



ACCESS

HEDGE PLANTING

PARK WITHOUT FENCING

CONCEPTUAL LANDSCAPE IMAGES OPEN SPACE AT EX-TAI KOK TSUI BUS TERMINUS

# Thank you