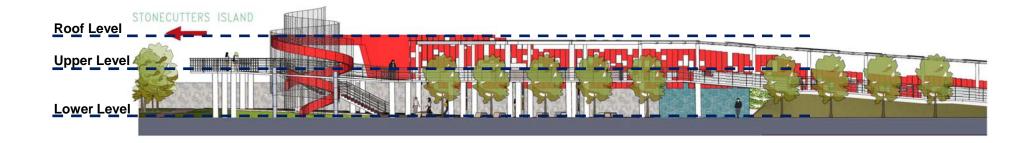

## Location



#### Access





## View Outside







# **Connection with Existing Promenade**







#### **Elevation**



## Master Layout Plan



Yau Ma Tei Typhoon Shelter

## **Upper Level**



## **Master Layout Plan**



Ya Ma Tei Typhoon Shelter

#### **Roof Design**



#### **Lower Level**

## Lawn













## **Equestrian Features - Bench**







# Jogging Track



# **Landscape Features**



# **Covered Exhibition Space**



## "Exhibition" Path



# **Viewing Platform - Sunset View** For illustration purpose only and are subject to changes

# **Viewing Platform – Garden View**



# **Lighting Features**



#### **Elevated Deck**





#### South Elevation



#### View From Victoria Harbour / Yau Ma Tei Typhoon Shelter

#### **West Elevation**



#### **View From Stonecutters Island**





# LANDSCAPE MASTER PLAN 景觀藍圖 OPEN SPACE AT EX-TAI KOK TSUI BUS TERMINUS



# LANDSCAPE PLANTING SCHEME 景觀種