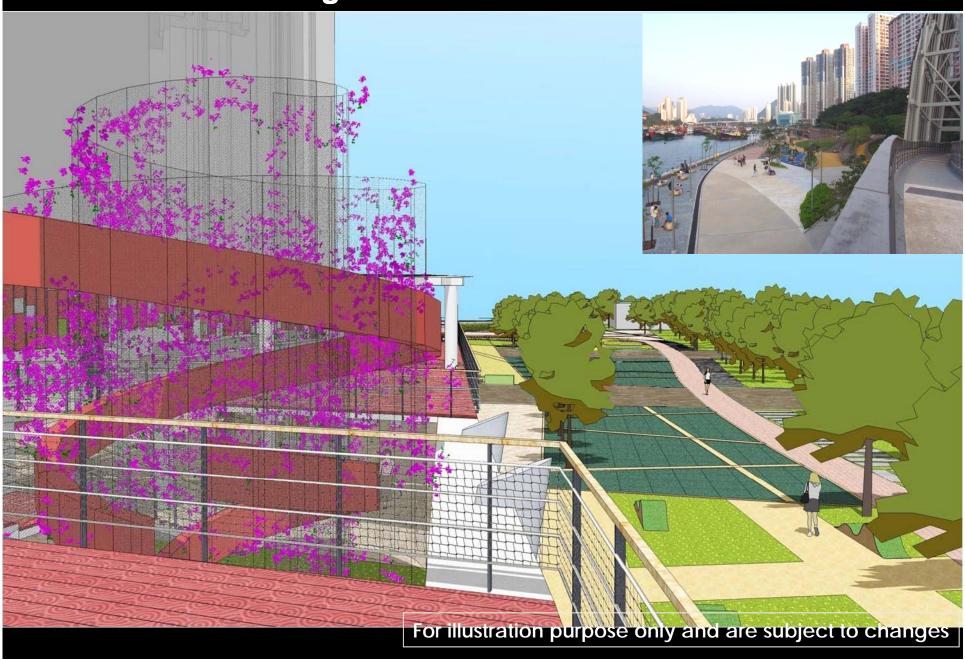

## Location



#### Access





## View Outside







# **Connection with Existing Promenade**







#### **Elevation**



## Master Layout Plan



Yau Ma Tei Typhoon Shelter

## **Upper Level**



## **Master Layout Plan**



Ya Ma Tei Typhoon Shelter

#### **Roof Design**



#### **Lower Level**

## Lawn













## **Equestrian Features - Bench**







# Jogging Track



# **Landscape Features**



# **Covered Exhibition Space**



## "Exhibition" Path



# **Viewing Platform - Sunset View** For illustration purpose only and are subject to changes

# **Viewing Platform – Garden View**



# **Lighting Features**



#### **Elevated Deck**





#### South Elevation



#### View From Victoria Harbour / Yau Ma Tei Typhoon Shelter

#### **West Elevation**



#### **View From Stonecutters Island**





# LANDSCAPE MASTER PLAN 景觀藍圖 OPEN SPACE AT EX-TAI KOK TSUI BUS TERMINUS



# LANDSCAPE PLANTING SCHEME 景觀種植方案 OPEN SPACE AT EX-TAI KOK TSUI BUS TERMINUS

## **Hedges**



ACCESS

HEDGE PLANTING

PARK WITHOUT FENCING

CONCEPTUAL LANDSCAPE IMAGES OPEN SPACE AT EX-TAI KOK TSUI BUS TERMINUS

# Thank you