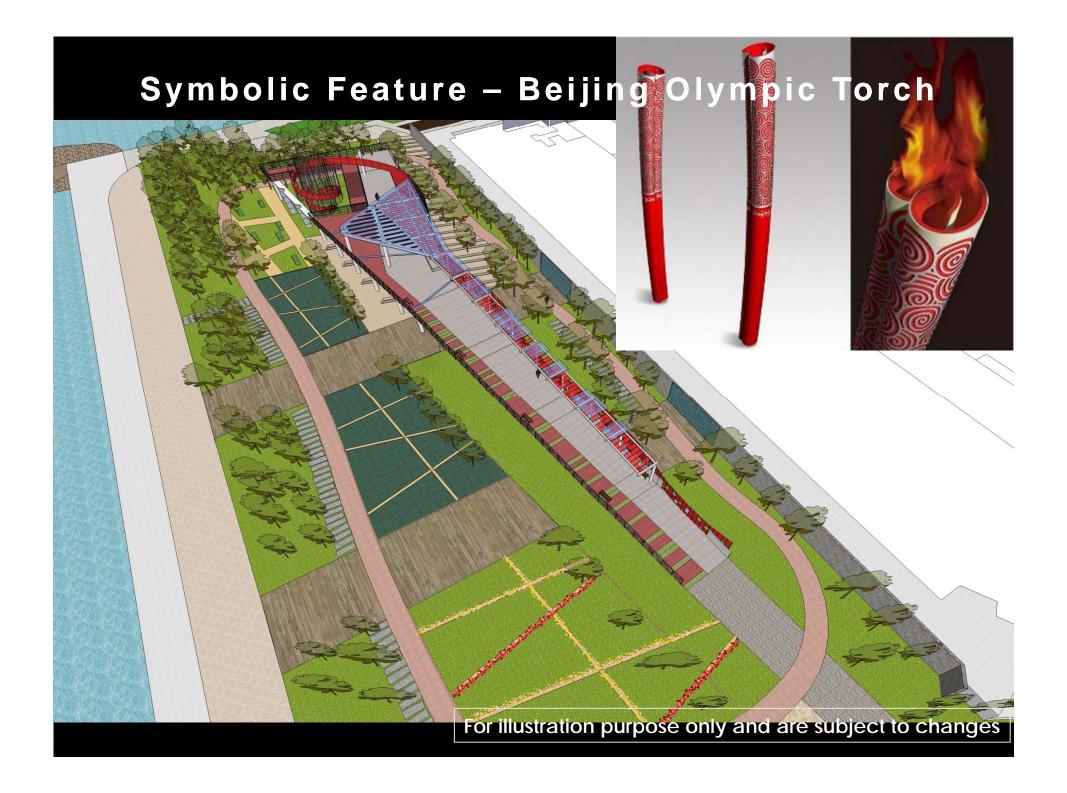

## Location



#### Access





## View Outside







# **Connection with Existing Promenade**







#### **Elevation**



## Master Layout Plan



Yau Ma Tei Typhoon Shelter

## **Upper Level**



## **Master Layout Plan**



Ya Ma Tei Typhoon Shelter

#### **Roof Design**



#### **Lower Level**

## Lawn













## **Equestrian Features - Bench**







# Jogging Track



# **Landscape Features**



# **Covered Exhibition Space**



## "Exhibition" Path



# **Viewing Platform - Sunset View** For illustration purpose only and are subject to changes

# **Viewing Platform – Garden View**



# **Lighting Features**



#### **Elevated Deck**





#### South Elevation



#### View From Victoria Harbour / Yau Ma Tei Typhoon Shelter

#### **West Elevation**



#### **View From Stonecutters Island**





# LANDSCAPE MASTER PLAN 景觀藍圖 OPEN SPACE AT EX-TAI KOK TSUI BUS TERMINUS



# LANDSCA