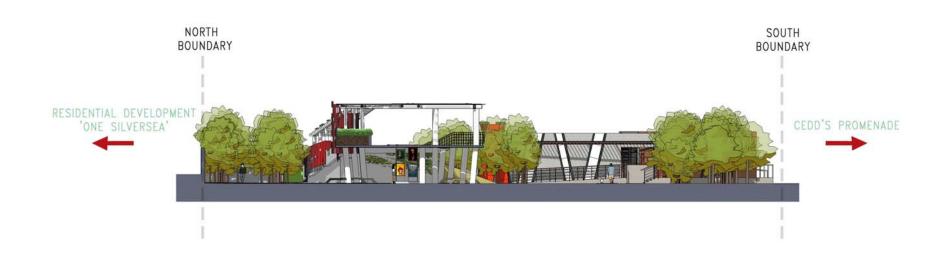

## Location



#### Access





## View Outside







# **Connection with Existing Promenade**







#### **Elevation**



## Master Layout Plan



Yau Ma Tei Typhoon Shelter

## **Upper Level**



## **Master Layout Plan**



Ya Ma Tei Typhoon Shelter

#### **Roof Design**



#### **Lower Level**

## Lawn













## **Equestrian Features - Bench**







# Jogging Track



# **Landscape Features**



# **Covered Exhibition Space**



## "Exhibition" Path



# **Viewing Platform - Sunset View** For illustration purpose only and are subject to changes

# **Viewing Platform – Garden View**



# **Lighting Features**



#### **Elevated Deck**





#### South Elevation



#### View From Victoria Harbour / Yau Ma Tei Typhoon Shelter

#### **West Elevation**



#### **View From Stonecutters Island**





# LANDSCAPE MASTER PLAN 景觀藍圖 OPEN SPACE AT EX-TAI KOK TSUI BUS TERMINUS



# LANDSCAPE PLANTING SCHEME 景觀種植方案 OPEN SPACE AT EX-TAI KOK TSUI BUS TERMINUS

## **Hedges**



ACCESS

HEDGE PLANTING

PARK WITHOUT FENCING

CONCEPTUAL LANDSCAPE IMAGES OPEN SPACE AT EX-TAI KOK TSUI BUS TERMINUS

# Thank you