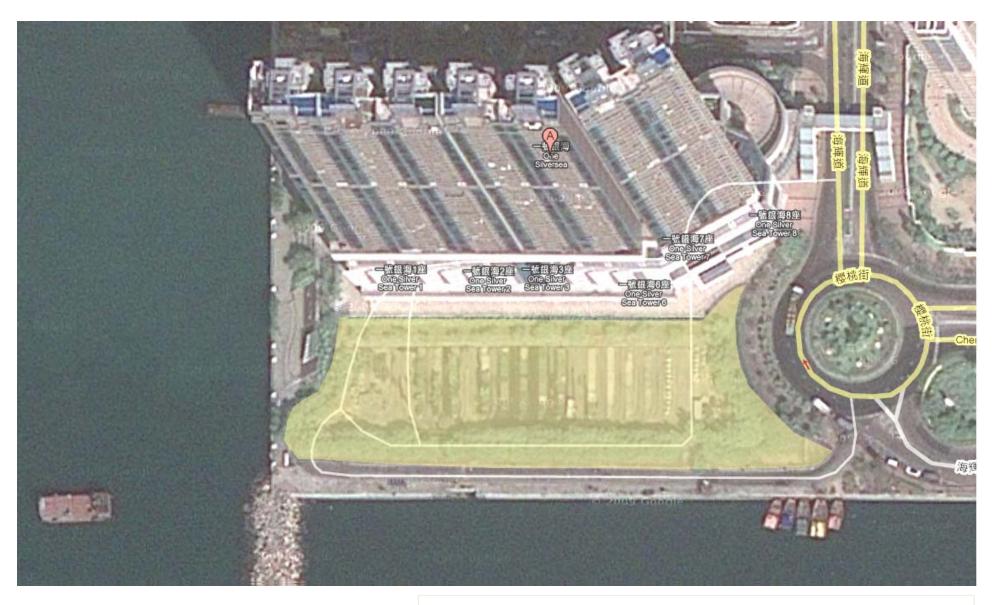

## Location



#### Access





## View Outside







# **Connection with Existing Promenade**







#### **Elevation**



## Master Layout Plan



Yau Ma Tei Typhoon Shelter

## **Upper Level**



## **Master Layout Plan**



Ya Ma Tei Typhoon Shelter

#### **Roof Design**



#### **Lower Level**

## Lawn













## **Equestrian Features - Bench**







# Jogging Track



# **Landscape Features**



# **Covered Exhibition Space**



## "Exhibition" Path



# **Viewing Platform - Sunset View** For illustration purpose only and are subject to changes

# **Viewing Platform – Garden View**



# **Lighting Features**



#### **Elevated Deck**





#### South Elevation



#### View From Victoria Harbour / Yau Ma Tei Typhoon Shelter

#### **West Elevation**



#### **View From Stonecutters Island**