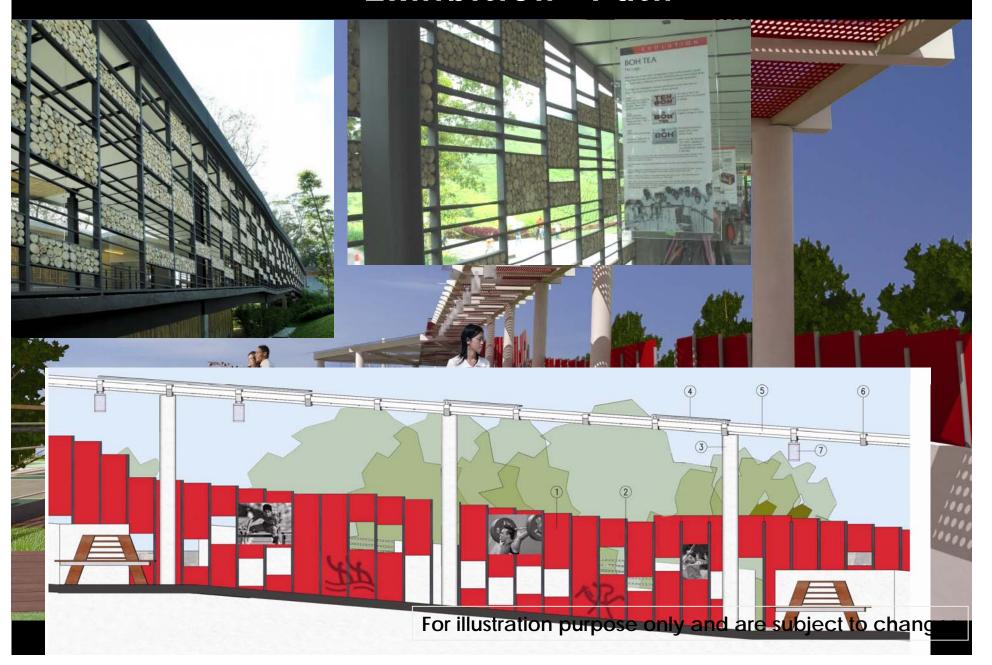

## Location



#### Access





## View Outside







# **Connection with Existing Promenade**







#### **Elevation**



## Master Layout Plan



Yau Ma Tei Typhoon Shelter

## **Upper Level**



## **Master Layout Plan**



Ya Ma Tei Typhoon Shelter

#### **Roof Design**



#### **Lower Level**

## Lawn













## **Equestrian Features - Bench**







# Jogging Track



# **Landscape Features**



# **Covered Exhibition Space**



## "Exhibition" Path



# **Viewing Platform - Sunset View** For illustration purpose only and are subject to changes

# **Viewing Platform – Garden View**



# **Lighting Features**



#### **Elevated Deck**





#### South Elevation



#### View From Victoria Harbour / Yau Ma Tei Typhoon Shelter

#### **West Elevation**



#### **View From Stonecutters Island**





# LANDSCAPE MASTER PLAN 景觀藍圖 OPEN SPACE AT EX-TAI KOK TSUI BUS TERMINUS



# LANDSCAPE PLANTING SCHEME 景觀種植方案 OPEN SPACE AT EX-TAI KOK TSUI BUS TERMINUS

## **Hedges**



ACCESS

HEDGE PLANTING

PARK WITHOUT FENCING

CONCEPTUAL LANDSCAPE IMAGES OPEN SPACE AT EX-TAI KOK TSUI BUS TERMINUS

# Thank you