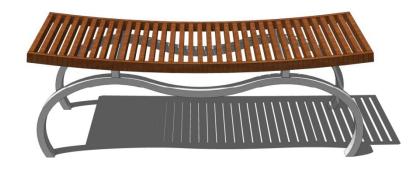

## Location



#### Access





## View Outside







# **Connection with Existing Promenade**







#### **Elevation**



## Master Layout Plan



Yau Ma Tei Typhoon Shelter

## **Upper Level**



## **Master Layout Plan**



Ya Ma Tei Typhoon Shelter

#### **Roof Design**



#### **Lower Level**

## Lawn













## **Equestrian Features - Bench**







# Jogging Track



# **Landscape Features**



# **Covered Exhibition Space**



## "Exhibition" Path



# **Viewing Platform - Sunset View** For illustration purpose only and are subject to changes

# **Viewing Platform – Garden View**



# **Lighting Features**



#### **Elevated Deck**





#### South Elevation



#### View From Victoria Harbour / Yau Ma Tei Typhoon Shelter

#### **West Elevation**



#### **View From Stonecutters Island**





# LANDSCAPE MASTER PLAN 景觀藍圖 OPEN SPACE AT EX-TAI KOK TSUI BUS TERMINUS



# LANDSCAPE PLANTING SCHEME 景觀種植方案 OPEN SPACE AT EX-TAI KOK TSUI BUS TERMINUS

## **Hedges**



ACCESS

HEDGE PLANTING

PARK WITHOUT FENCING

CONCEPTUAL LANDSCAPE IMAGES OPEN SPACE AT EX-TAI KOK TSUI BUS TERMINUS

# Thank you