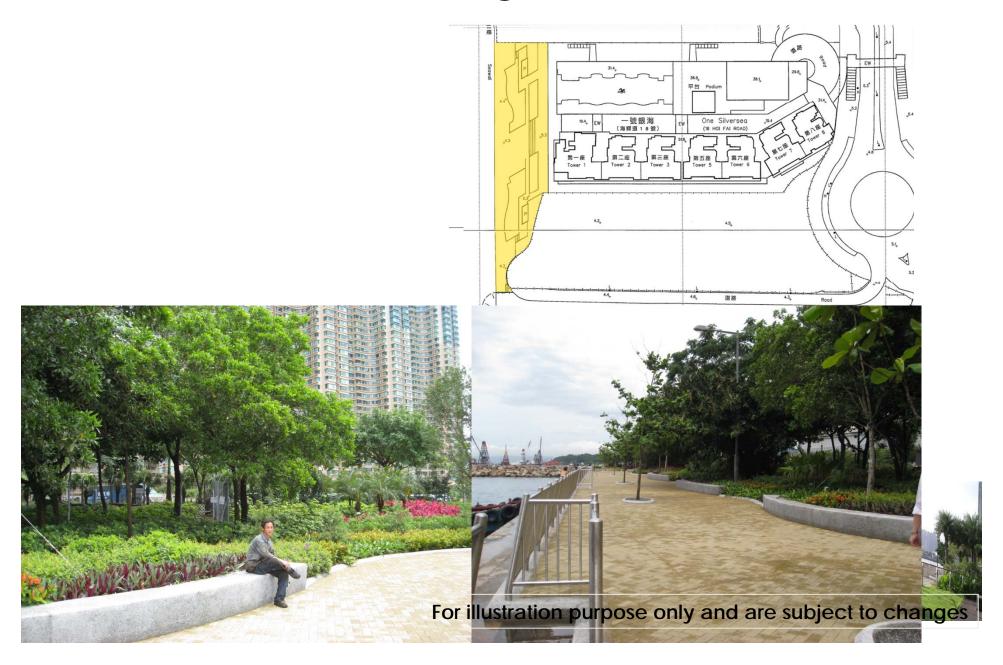

## Location



#### Access





## View Outside







# **Connection with Existing Promenade**







#### **Elevation**



## Master Layout Plan



Yau Ma Tei Typhoon Shelter

## **Upper Level**



## **Master Layout Plan**



Ya Ma Tei Typhoon Shelter

#### **Roof Design**



#### **Lower Level**

## Lawn













## **Equestrian Features - Bench**







# Jogging Track



# **Landscape Features**



# **Covered Exhibition Space**



## "Exhibition" Path



# **Viewing Platform - Sunset View** For illustration purpose only and are subject to changes

# **Viewing Platform – Garden View**



# **Lighting Features**



#### **Elevated Deck**





#### South Elevation



#### View From Victoria Harbour / Yau Ma Tei Typhoon Shelter

#### **West Elevation**



#### **View From Stonecutters Island**





# LANDSCAPE MASTER PLAN 景觀藍圖 OPEN SPACE AT EX-TAI KOK TSUI BUS TERMINUS



# LAN