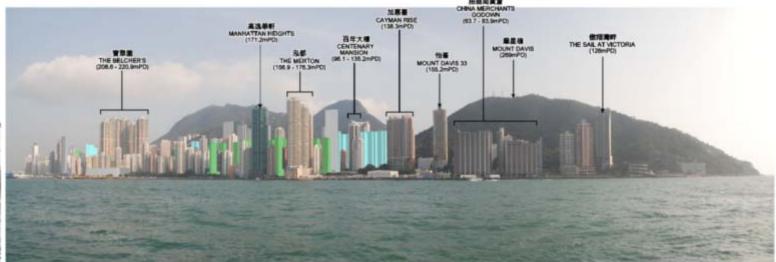

## View from Major Ferry Route in the western gateway to Victoria Harbour

### **Existing View**

## Photomontage