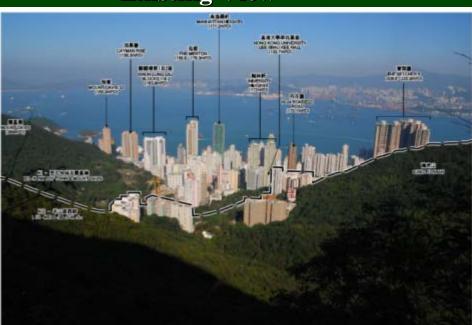

## View from hiking trail of Harlech Road, Lung Fu Shan (龍虎山)

## **Existing View**

## Photomontage

100mPD 120mPD 160mPD 已批准之發展 COMMITTED DEVELOPMENT