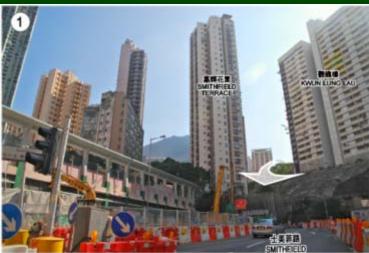

## **Photomontages**

## View from Major Ferry Route in the western gateway to Victoria Harbour

### **Existing View**