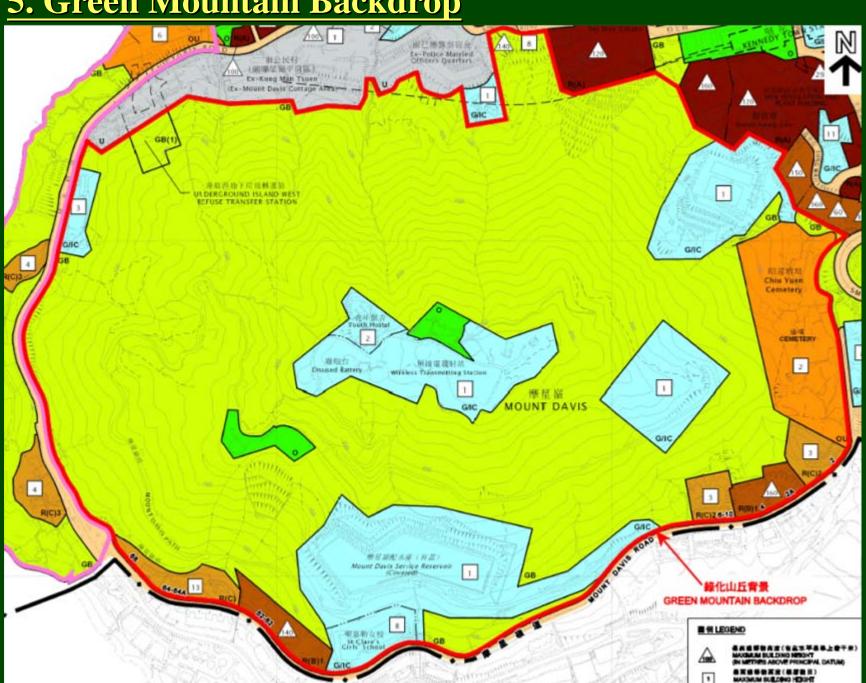

an Design Guidelines
- View to Victoria Harbour and ridgelines from local vantage points
- Existing BH profile
- Topography
- Local character
- Development/ redevelopment potential
- Predominant land uses
- Air ventilation
- Compatibility with the surrounding areas
- Striking a balance between public interest and private development rights.

**BH: Building Height** 

## **Urban Design Concept**

- Adopt stepped BH concept
- Preserve the view to the Area and Victoria Harbour
- Compatible with surrounding developments
- Preserve existing green/view corridor & major air path



## **Profile of the Area**

## 7 Sub-areas



## 1. Belcher Bay Cluster



## 2. Kennedy Town Residential Cluster



## 3. Foothill Residential Area



## 4. Pok Fu Lam Road West Cluster



5. Green Mountain Backdrop



## **6. Mount Davis Coastal Area**



#### 圖例 LEGEND



最高建築物高度(在主水平基準上若干米) MAXIMUM BUILDING HEIGHT (IN METRES ABOVE PRINCIPAL DATUM)



最高建築物高度(樓層數目) MAXIMUM BUILDING HEIGHT (IN NUMBER OF STOREYS)

## 7. Area under Ongoing Land Use Review



## **Photomontages**

## View from Major Ferry Route in the western gateway to Victoria Harbour

### **Existing View**



## Photomontage





## View from hiking trail of Harlech Road, Lung Fu Shan (龍虎山)



## **Existing View**



## Photomontage



100mPD 120mPD 160mPD 已批准之發展 COMMITTED DEVELOPMENT

## **Air Ventilation Assessment (AVA)**

- Annual prevailing wind: NE, E & S
- Summer prevailing wind: E, S & SW
- Major open space and low-rise GIC & OU cluster maintained

Major breezeways maintained



## **Building Gaps**

• G1& G2



• G3 & G4