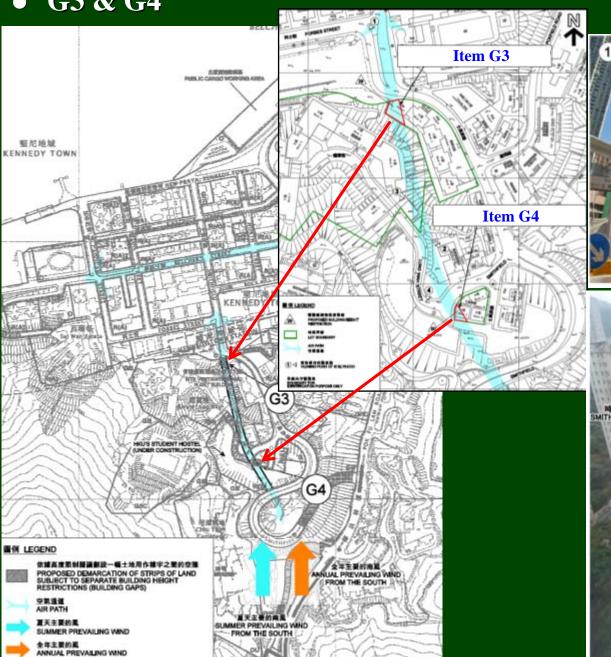

p



## **6. Mount Davis Coastal Area**



#### 圖例 LEGEND



最高建築物高度(在主水平基準上若干米) MAXIMUM BUILDING HEIGHT (IN METRES ABOVE PRINCIPAL DATUM)



最高建築物高度(樓層數目) MAXIMUM BUILDING HEIGHT (IN NUMBER OF STOREYS)

## 7. Area under Ongoing Land Use Review



## **Photomontages**

## View from Major Ferry Route in the western gateway to Victoria Harbour

### **Existing View**



## Photomontage





## View from hiking trail of Harlech Road, Lung Fu Shan (龍虎山)



## **Existing View**



## Photomontage



100mPD 120mPD 160mPD 已批准之發展 COMMITTED DEVELOPMENT

## **Air Ventilation Assessment (AVA)**

- Annual prevailing wind: NE, E & S
- Summer prevailing wind: E, S & SW
- Major open space and low-rise GIC & OU cluster maintained

Major breezeways maintained



## **Building Gaps**

• G1& G2



• G3 & G4







## Thank You