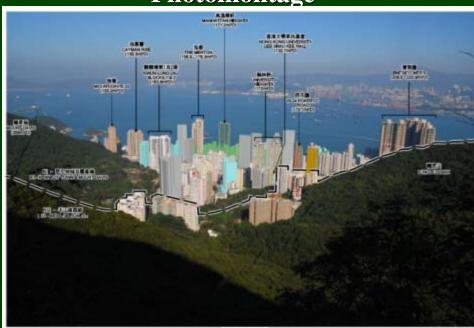

## **Photomontages**

## View from hiking trail of Harlech Road, Lung Fu Shan (龍虎山)

## Photomontage

100mPD 120mPD 160mPD 已批准之發展 COMMITTED DEVELOPMENT