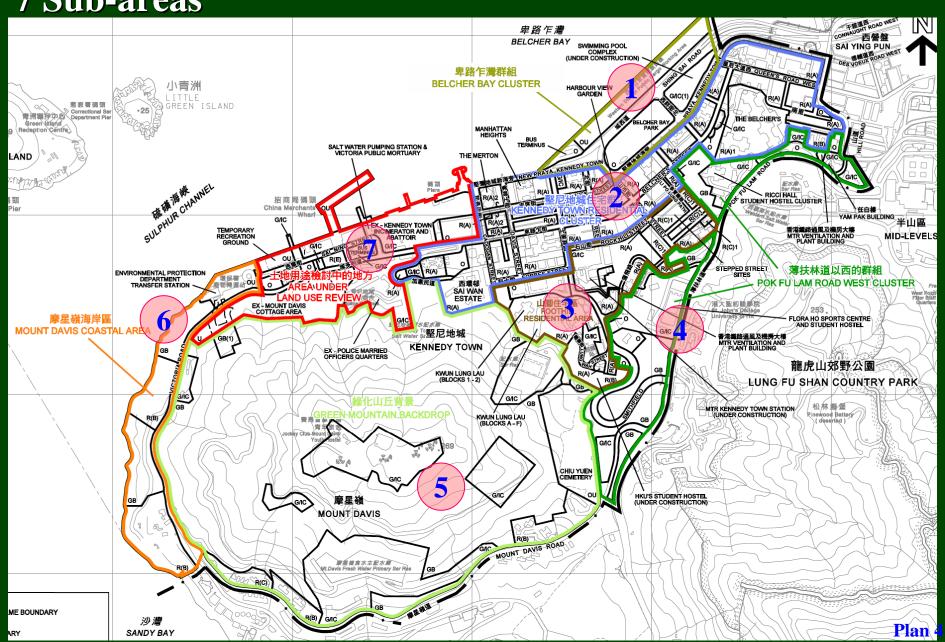

## 7 Sub-areas

## 1. Belcher Bay Cluster

## 2. Kennedy Town Residential Cluster

## 3. Foothill Residential Area

## 4. Pok Fu Lam Road West Cluster

5. Green Mountain Backdrop

## **6. Mount Davis Coastal Area**

## 7. Area under Ongoing Land Use Review