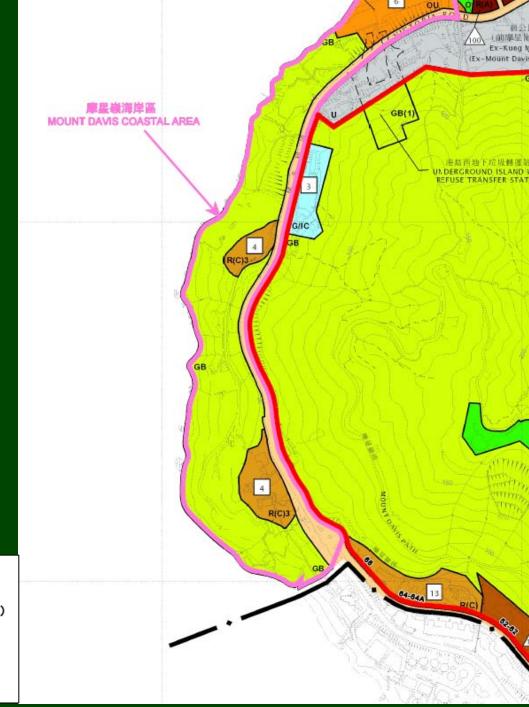

a Harbour and ridgelines from local vantage points
- Existing BH profile
- Topography
- Local character
- Development/ redevelopment potential
- Predominant land uses
- Air ventilation
- Compatibility with the surrounding areas
- Striking a balance between public interest and private development rights.

**BH: Building Height** 

## **Urban Design Concept**

- Adopt stepped BH concept
- Preserve the view to the Area and Victoria Harbour
- Compatible with surrounding developments
- Preserve existing green/view corridor & major air path



## **Profile of the Area**

## 7 Sub-areas



## 1. Belcher Bay Cluster



## 2. Kennedy Town Residential Cluster



## 3. Foothill Residential Area



## 4. Pok Fu Lam Road West Cluster



5. Green Mountain Backdrop



## **6. Mount Davis Coastal Area**



#### 圖例 LEGEND



最高建築物高度(在主水平基準上若干米) MAXIMUM BUILDING HEIGHT (IN METRES ABOVE PRINCIPAL DATUM)



最高建築物高度(樓層數目) MAXIMUM BUILDING HEIGHT (IN NUMBER OF STOREYS)

## 7. Area under Ongoing Land Use Review



## **Photomontages**

## View from Major Ferry Route in the western gateway to Victoria Harbour

### **Existing View**



## Photomontage





## View from hiking trail of Harlech Road, Lung Fu Shan (龍虎山)



## **Existing View**



## Photomontage



100mPD 120mPD 160mPD 已批准之發展 COMMITTED DEVELOPMENT

## **Air Ventilation Assessment (AVA)**

- Annual prevailing wind: NE, E & S
- Summer prevailing wind: E, S & SW
- Major open space and low-rise GIC & OU cluster maintained

Major breezeways maintained



## **Building Gaps**

• G1& G2



• G3 & G4







## Thank You