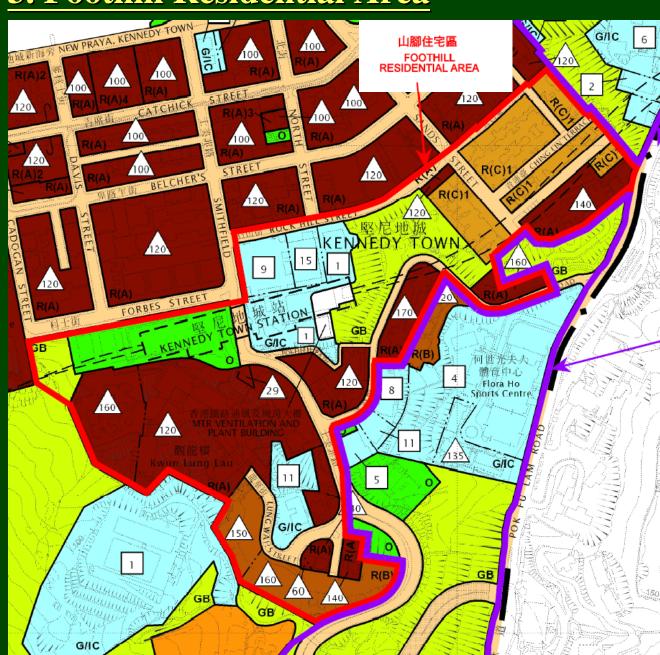

rmulating BH Restrictions**

- Stepped BH concept set out in the Urban Design Guidelines
- View to Victoria Harbour and ridgelines from local vantage points
- Existing BH profile
- Topography
- Local character
- Development/ redevelopment potential
- Predominant land uses
- Air ventilation
- Compatibility with the surrounding areas
- Striking a balance between public interest and private development rights.

**BH: Building Height** 

## **Urban Design Concept**

- Adopt stepped BH concept
- Preserve the view to the Area and Victoria Harbour
- Compatible with surrounding developments
- Preserve existing green/view corridor & major air path



## **Profile of the Area**

## 7 Sub-areas



## 1. Belcher Bay Cluster



## 2. Kennedy Town Residential Cluster



## 3. Foothill Residential Area



## 4. Pok Fu Lam Road West Cluster



5. Green Mountain Backdrop



## **6. Mount Davis Coastal Area**



#### 圖例 LEGEND



最高建築物高度(在主水平基準上若干米) MAXIMUM BUILDING HEIGHT (IN METRES ABOVE PRINCIPAL DATUM)



最高建築物高度(樓層數目) MAXIMUM BUILDING HEIGHT (IN NUMBER OF STOREYS)

## 7. Area under Ongoing Land Use Review



## **Photomontages**

## View from Major Ferry Route in the western gateway to Victoria Harbour

### **Existing View**



## Photomontage





## View from hiking trail of Harlech Road, Lung Fu Shan (龍虎山)



## **Existing View**



## Photomontage



100mPD 120mPD 160mPD 已批准之發展 COMMITTED DEVELOPMENT

## **Air Ventilation Assessment (AVA)**

- Annual prevailing wind: NE, E & S
- Summer prevailing wind: E, S & SW
- Major open space and low-rise GIC & OU cluster maintained

Major breez