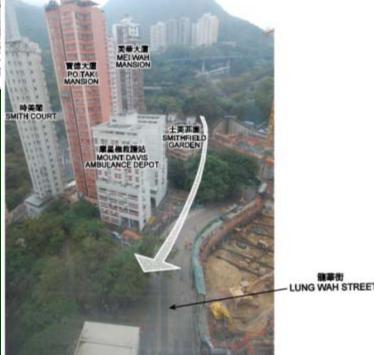

## **6. Mount Davis Coastal Area**



#### 圖例 LEGEND



最高建築物高度(在主水平基準上若干米) MAXIMUM BUILDING HEIGHT (IN METRES ABOVE PRINCIPAL DATUM)



最高建築物高度(樓層數目) MAXIMUM BUILDING HEIGHT (IN NUMBER OF STOREYS)

## 7. Area under Ongoing Land Use Review



## **Photomontages**

## View from Major Ferry Route in the western gateway to Victoria Harbour

### **Existing View**



## Photomontage





## View from hiking trail of Harlech Road, Lung Fu Shan (龍虎山)



## **Existing View**



## Photomontage



100mPD 120mPD 160mPD 已批准之發展 COMMITTED DEVELOPMENT

## **Air Ventilation Assessment (AVA)**

- Annual prevailing wind: NE, E & S
- Summer prevailing wind: E, S & SW
- Major open space and low-rise GIC & OU cluster maintained

Major breezeways maintained



## **Building Gaps**

• G1& G2



• G3 & G4







## Thank You