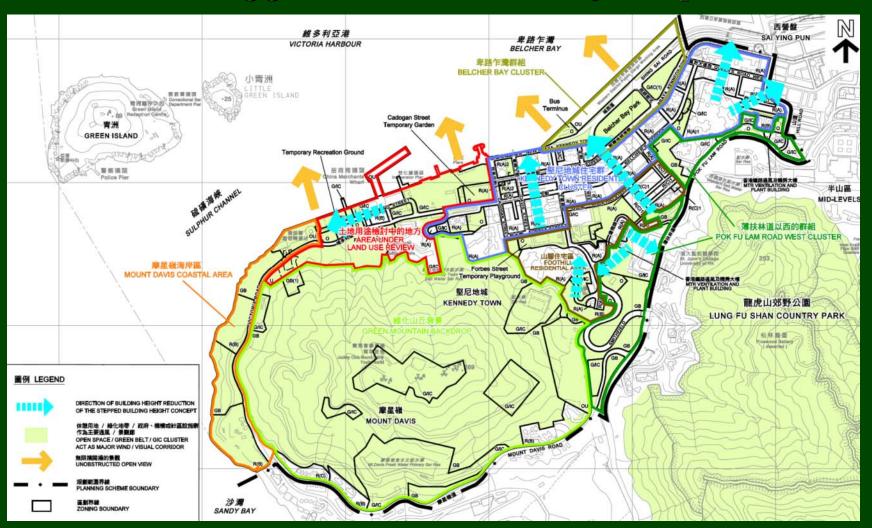

## **Urban Design Considerations in Formulating BH Restrictions**

- Stepped BH concept set out in the Urban Design Guidelines
- View to Victoria Harbour and ridgelines from local vantage points
- Existing BH profile
- Topography
- Local character
- Development/ redevelopment potential
- Predominant land uses
- Air ventilation
- Compatibility with the surrounding areas
- Striking a balance between public interest and private development rights.

## **Urban Design Concept**

- Adopt stepped BH concept
- Preserve the view to the Area and Victoria Harbour
- Compatible with surrounding developments
- Preserve existing green/view corridor & major air path