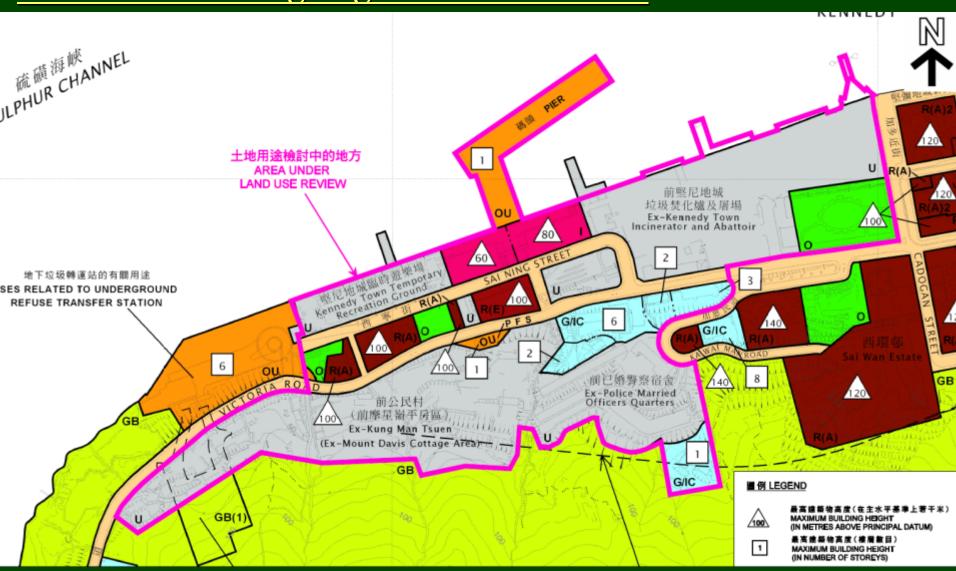

## **Photomontages**

## View from Major Ferry Route in the western gateway to Victoria Harbour

### **Existing View**

## Photomontage