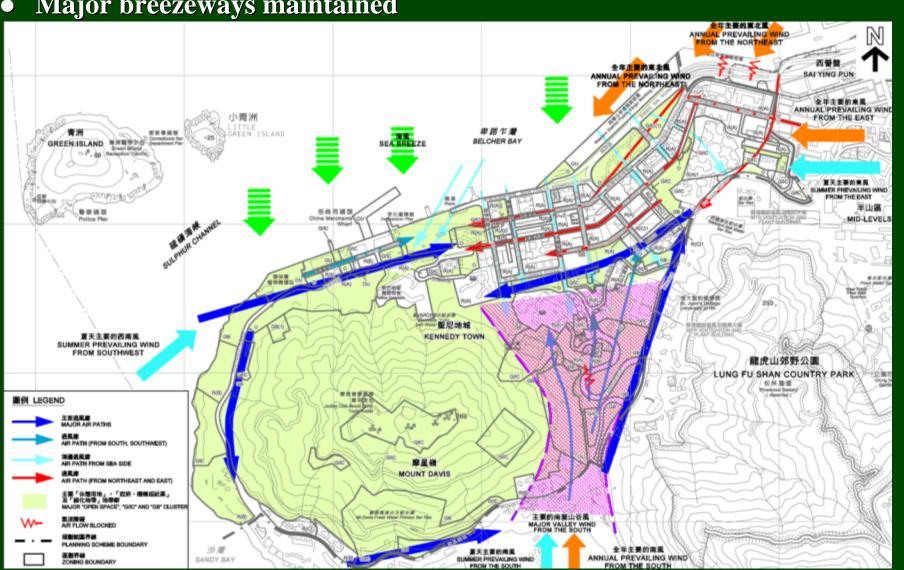

## **Air Ventilation Assessment (AVA)**

- Annual prevailing wind: NE, E & S
- Summer prevailing wind: E, S & SW
- Major open space and low-rise GIC & OU cluster maintained

Major breezeways maintained