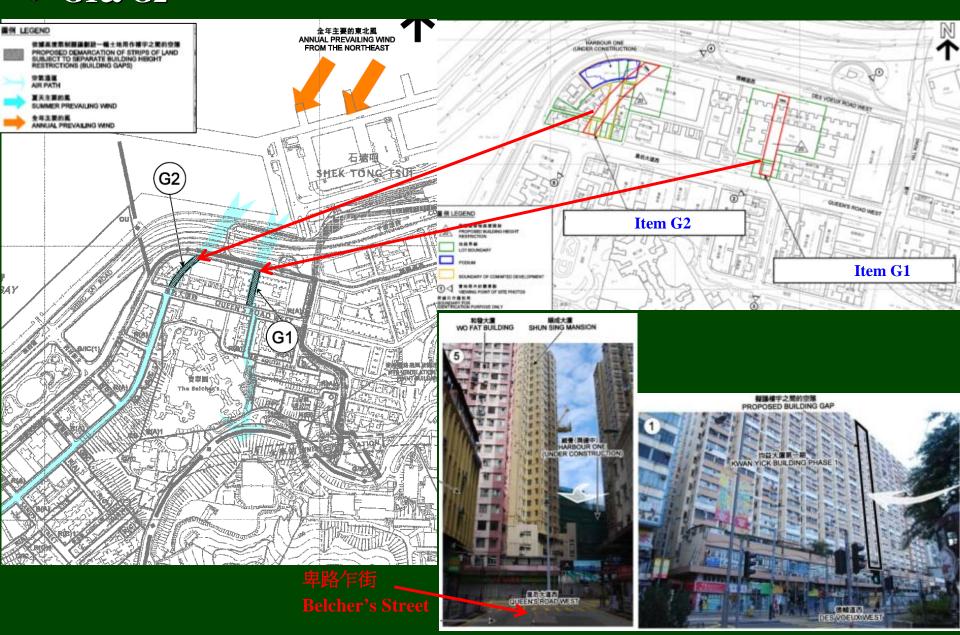

ntain Backdrop



## **6. Mount Davis Coastal Area**



#### 圖例 LEGEND



最高建築物高度(在主水平基準上若干米) MAXIMUM BUILDING HEIGHT (IN METRES ABOVE PRINCIPAL DATUM)



最高建築物高度(樓層數目) MAXIMUM BUILDING HEIGHT (IN NUMBER OF STOREYS)

## 7. Area under Ongoing Land Use Review



## **Photomontages**

## View from Major Ferry Route in the western gateway to Victoria Harbour

### **Existing View**



## Photomontage





## View from hiking trail of Harlech Road, Lung Fu Shan (龍虎山)



## **Existing View**



## Photomontage



100mPD 120mPD 160mPD 已批准之發展 COMMITTED DEVELOPMENT

## **Air Ventilation Assessment (AVA)**

- Annual prevailing wind: NE, E & S
- Summer prevailing wind: E, S & SW
- Major open space and low-rise GIC & OU cluster maintained

Major breezeways maintained



## **Building Gaps**

• G1& G2



• G3 & G4







## Thank You