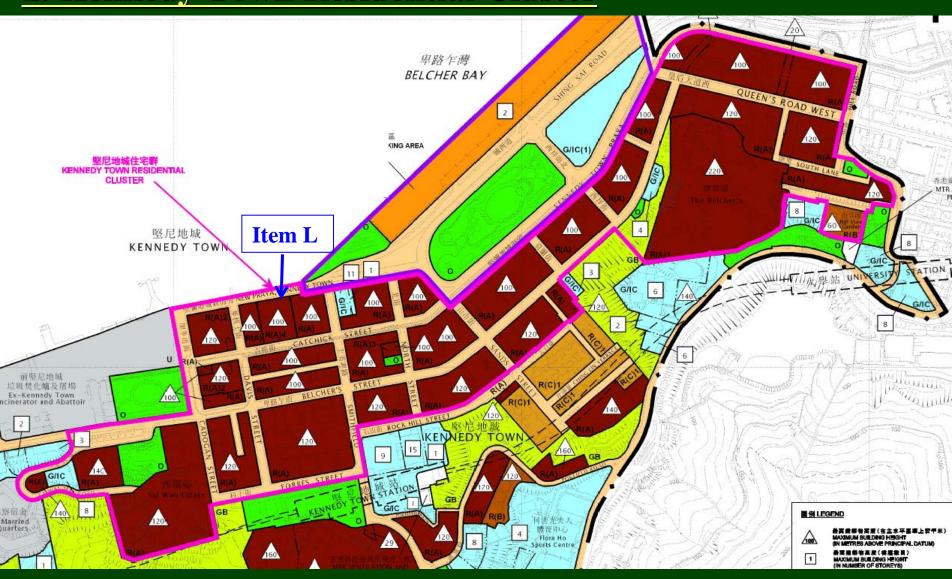

**Urban Design Considerations in Formulating BH Restrictions**

- Stepped BH concept set out in the Urban Design Guidelines
- View to Victoria Harbour and ridgelines from local vantage points
- Existing BH profile
- Topography
- Local character
- Development/ redevelopment potential
- Predominant land uses
- Air ventilation
- Compatibility with the surrounding areas
- Striking a balance between public interest and private development rights.

**BH: Building Height** 

## **Urban Design Concept**

- Adopt stepped BH concept
- Preserve the view to the Area and Victoria Harbour
- Compatible with surrounding developments
- Preserve existing green/view corridor & major air path



## **Profile of the Area**

## 7 Sub-areas



## 1. Belcher Bay Cluster



## 2. Kennedy Town Residential Cluster



## 3. Foothill Residential Area



## 4. Pok Fu Lam Road West Cluster



5. Green Mountain Backdrop



## **6. Mount Davis Coastal Area**



#### 圖例 LEGEND



最高建築物高度(在主水平基準上若干米) MAXIMUM BUILDING HEIGHT (IN METRES ABOVE PRINCIPAL DATUM)



最高建築物高度(樓層數目) MAXIMUM BUILDING HEIGHT (IN NUMBER OF STOREYS)

## 7. Area under Ongoing Land Use Review



## **Photomontages**

## View from Major Ferry Route in the western gateway to Victoria Harbour

### **Existing View**



## Photomontage





## View from hiking trail of Harlech Road, Lung Fu Shan (龍虎山)



## **Existing View**



## Photomontage



100mPD 120mPD 160mPD 已批准之發展 COMMITTED DEVELOPMENT

## **Air Ventilation Assessment (AVA)**

- Annual prevailing wind: NE, E & S
- Summer prevailing wind: E, S & SW
- Major open space and low-rise GIC &