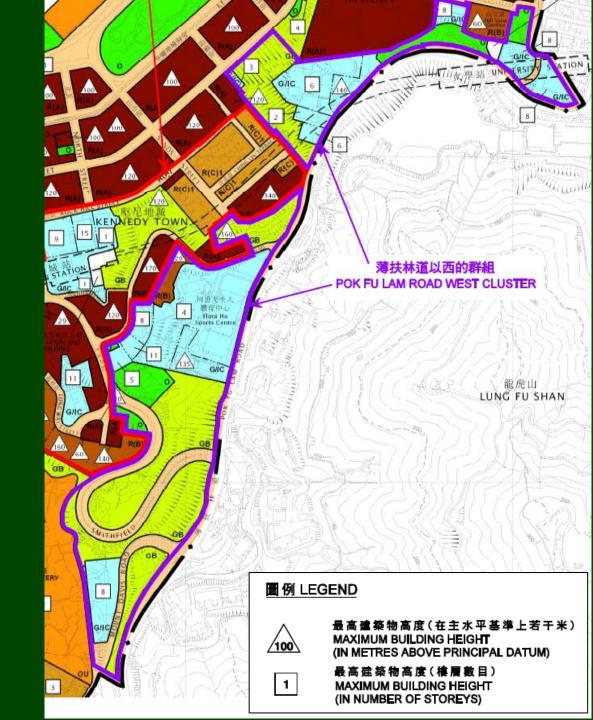

BH concept set out in the Urban Design Guidelines
- View to Victoria Harbour and ridgelines from local vantage points
- Existing BH profile
- Topography
- Local character
- Development/ redevelopment potential
- Predominant land uses
- Air ventilation
- Compatibility with the surrounding areas
- Striking a balance between public interest and private development rights.

**BH: Building Height** 

## **Urban Design Concept**

- Adopt stepped BH concept
- Preserve the view to the Area and Victoria Harbour
- Compatible with surrounding developments
- Preserve existing green/view corridor & major air path



## **Profile of the Area**

## 7 Sub-areas



## 1. Belcher Bay Cluster



## 2. Kennedy Town Residential Cluster



## 3. Foothill Residential Area



## 4. Pok Fu Lam Road West Cluster



5. Green Mountain Backdrop



## **6. Mount Davis Coastal Area**



#### 圖例 LEGEND



最高建築物高度(在主水平基準上若干米) MAXIMUM BUILDING HEIGHT (IN METRES ABOVE PRINCIPAL DATUM)



最高建築物高度(樓層數目) MAXIMUM BUILDING HEIGHT (IN NUMBER OF STOREYS)

## 7. Area under Ongoing Land Use Review



## **Photomontages**

## View from Major Ferry Route in the western gateway to Victoria Harbour

### **Existing View**



## Photomontage





## View from hiking trail of Harlech Road, Lung Fu Shan (龍虎山)



## **Existing View**



## Photomontage



100mPD 120mPD 160mPD 已批准之發展 COMMITTED DEVELOPMENT

## **Air Ventilation Assessment (AVA)**

- Annual prevailing wind: NE, E & S
- Summer prevailing wind: E, S & SW
- Major open space and low-rise GIC & OU cluster maintained

Major breezeways maintained



## **Building Gaps