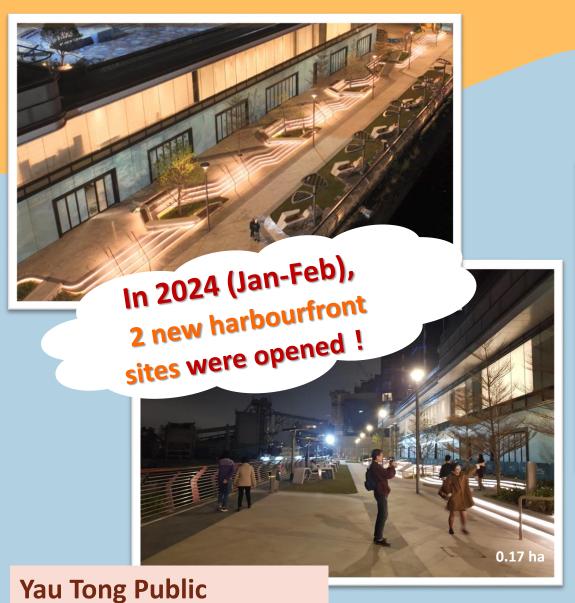

#### Looking forward to 2024...

In 2024, a total of 10 harbourfront sites

will be opened, extending the connected

harbourfront to around 29 km.

**Waterfront Promenade** 

And 8 more new harbourfront sites to come!