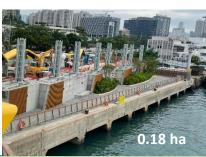

# the 16 Sites **Open space at Cherry**

To Kwa Wan Promenade

**Kai Tak Station Square** (Phase 2B)

**Street Dry Weather Flow** Interceptor

First on-shore restaurant