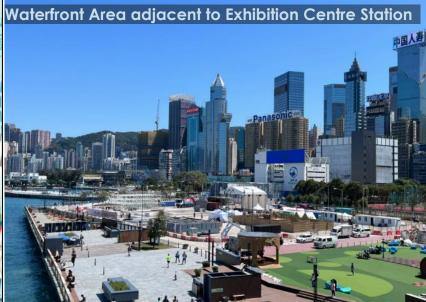

#### Wan Chai North

- ◆ Topside development of Exhibition Centre Station at core district
- Comprehensive transport facilities and pedestrian networks
- Achieve synergy with Pierside Precinct