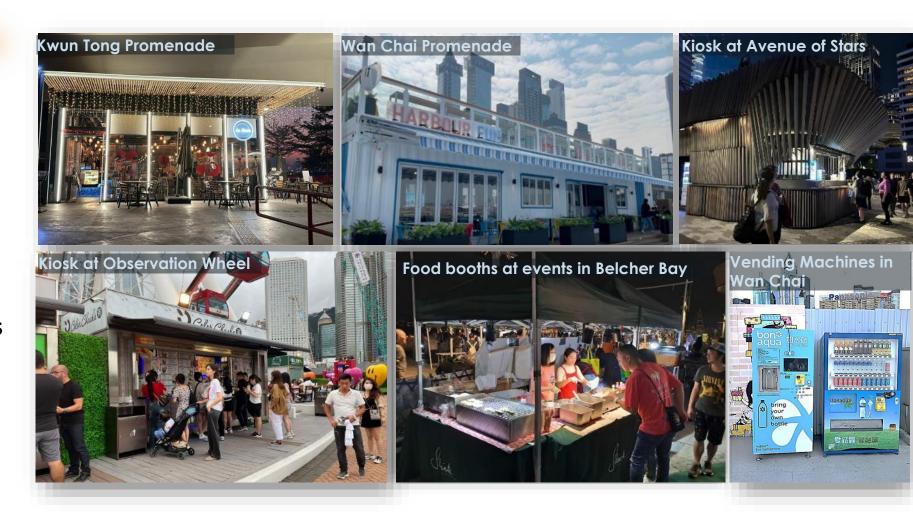

### **Catering Facilities**

**Restaurants** 

**Food Kiosks** 

Ancillary services to events

Vending Machines

### **Short Term Tenancy**

Hong Kong
Observation Wheel

Central
Harbourfront
Event Space (CHES)

Wanchai
Harbourfront
Event Space
(WCHES)