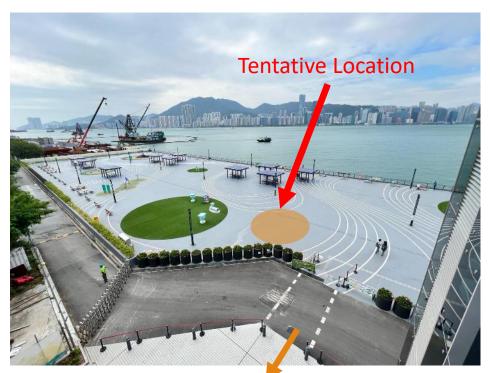

#### Pilot Site 2 – Cha Kwo Ling Promenade

To the nearest attraction at Kwun Tong Sewage Pumping Station

Target commissioning in end 2024

Landscape Deck at roof top of Kwun Tong
Sewage Pumping Station

#### **Access to Promenade**

- ◆ ~3 mins from Laguna Park
- ◆ ~10 mins from Kwun Tong Public Pier
- ◆ ~25 mins from Kwun Tong Station (Exit B1)

Existing tables, benches and shelters