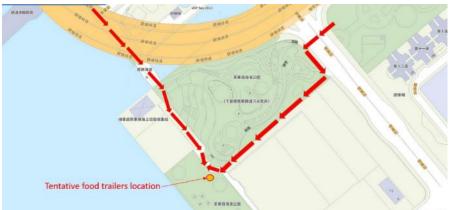

#### Pilot Site 2 – Cha Kwo Ling Promenade

To the nearest attraction at Kwun Tong Sewage Pumping Station

Target commissioning in end 2024

Landscape Deck at roof top of Kwun Tong
Sewage Pumping Station

#### **Access to Promenade**

- ◆ ~3 mins from Laguna Park
- ◆ ~10 mins from Kwun Tong Public Pier
- ◆ ~25 mins from Kwun Tong Station (Exit B1)

Existing tables, benches and shelters