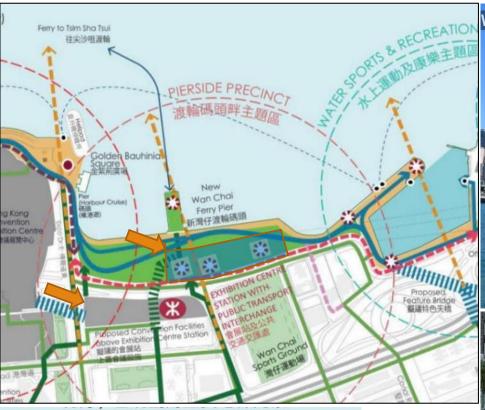

#### Wan Chai North

- ◆ Topside development of Exhibition Centre Station at core district
- Comprehensive transport facilities and pedestrian networks
- Achieve synergy with Pierside Precinct