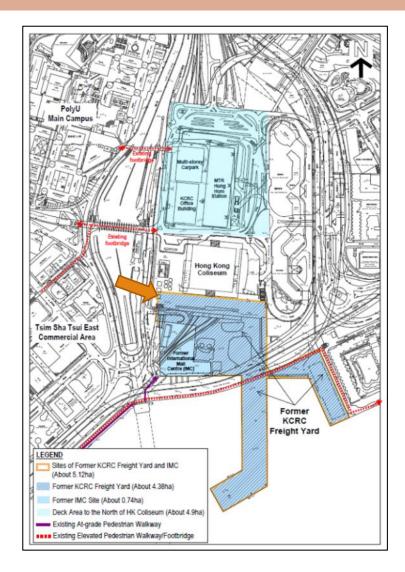

### **Hung Hom**

- Announced in 2023 Policy Address
- Review of waterfront area and pier facilities south of Hong Kong Coliseum
- Provision of dining and leisure amenities of sizable scale
- Opening up the waterfront sites in the interim on a short-term basis