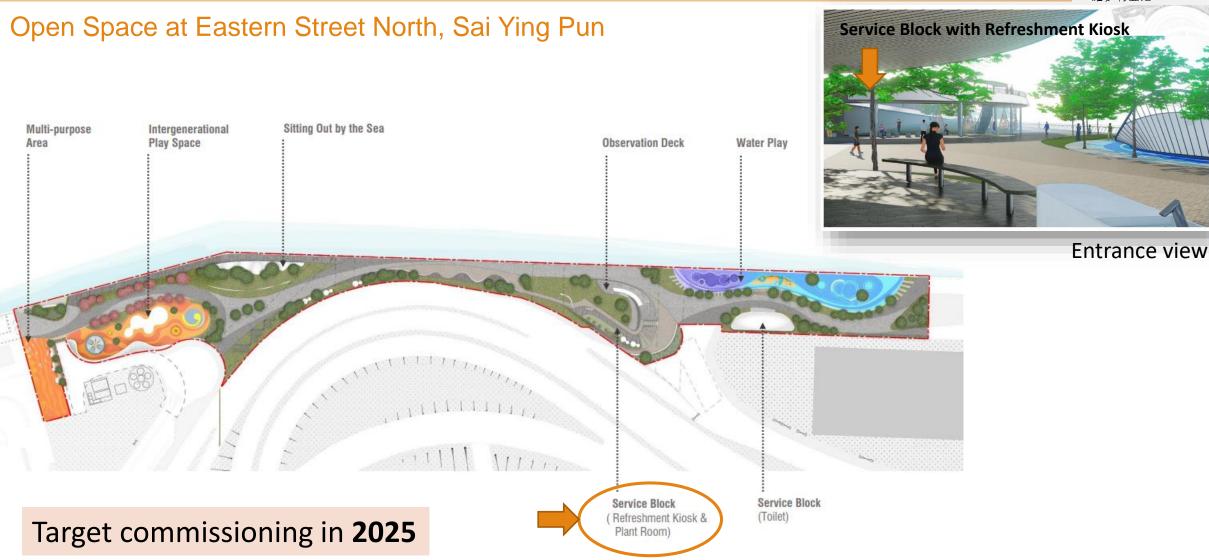

#### Pilot Site 1 – Water Sports and Recreation Precinct

Target commissioning in around mid 2024

#### **Access to Precinct**

- ◆ ~5 mins from Wan Chai Ferry Pier
- ~5 mins from
   Exhibition Centre Station
   (Exit A2)
- ◆ ~9 mins from Causeway Bay Station (Exit C)