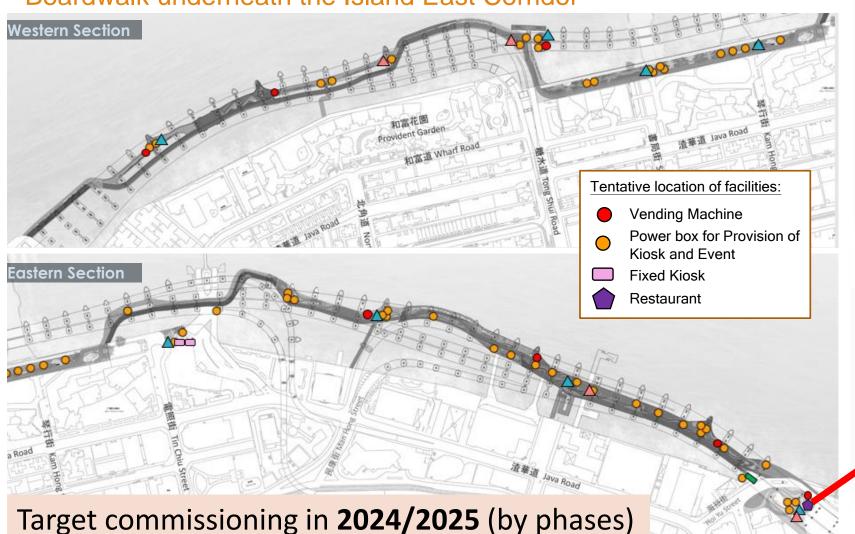

## **Medium Term Measure** – Provisions at Upcoming Harbourfront Sites

#### Boardwalk underneath the Island East Corridor