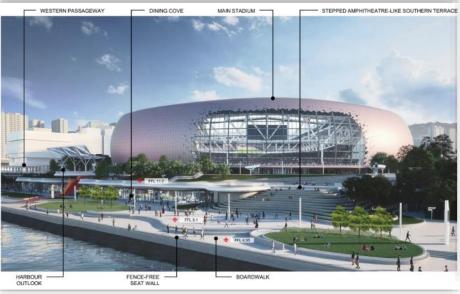

### Long Term Measures – Larger scale facilities at potential development projects

#### Wan Chai North

- ◆ Topside development of Exhibition Centre Station at core district
- Comprehensive transport facilities and pedestrian networks
- Achieve synergy with Pierside Precinct