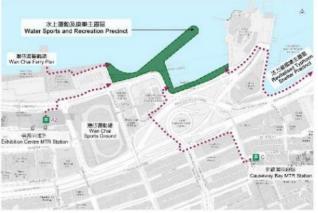

#### Pilot Site 1 – Water Sports and Recreation Precinct

Target commissioning in around mid 2024

#### **Access to Precinct**

- ◆ ~5 mins from Wan Chai Ferry Pier
- ~5 mins from
   Exhibition Centre Station
   (Exit A2)
- ◆ ~9 mins from Causeway Bay Station (Exit C)