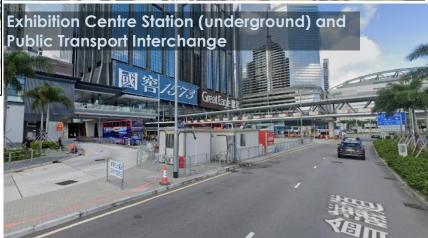

#### Wan Chai North

- ◆ Topside development of Exhibition Centre Station at core district
- Comprehensive transport facilities and pedestrian networks
- Achieve synergy with Pierside Precinct