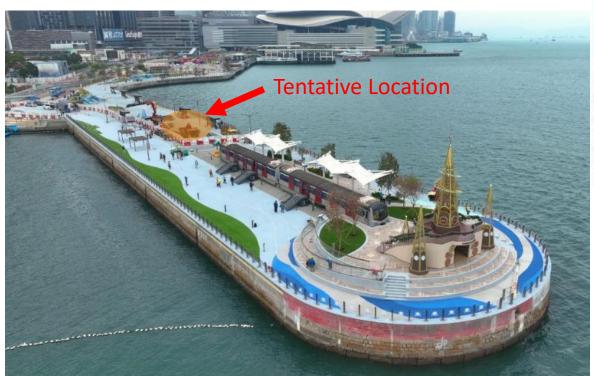

#### Pilot Site 1 – Water Sports and Recreation Precinct

Target commissioning in around mid 2024