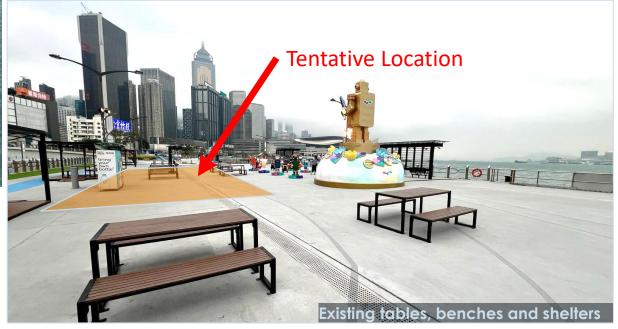

#### Pilot Site 1 – Water Sports and Recreation Precinct

Target commissioning in around mid 2024

#### **Access to Precinct**

- ◆ ~5 mins from Wan Chai Ferry Pier
- ~5 mins from
   Exhibition Centre Station
   (Exit A2)
- ◆ ~9 mins from Causeway Bay Station (Exit C)