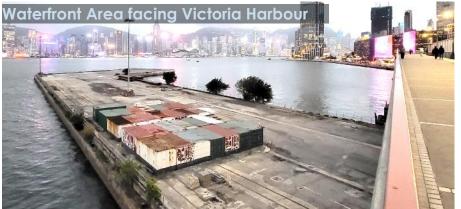

#### Pilot Site 1 – Water Sports and Recreation Precinct

Target commissioning in around mid 2024

#### **Access to Precinct**

- ◆ ~5 mins from Wan Chai Ferry Pier
- ~5 mins from
   Exhibition Centre Station
   (Exit A2)
- ◆ ~9 mins from Causeway Bay Station (Exit C)